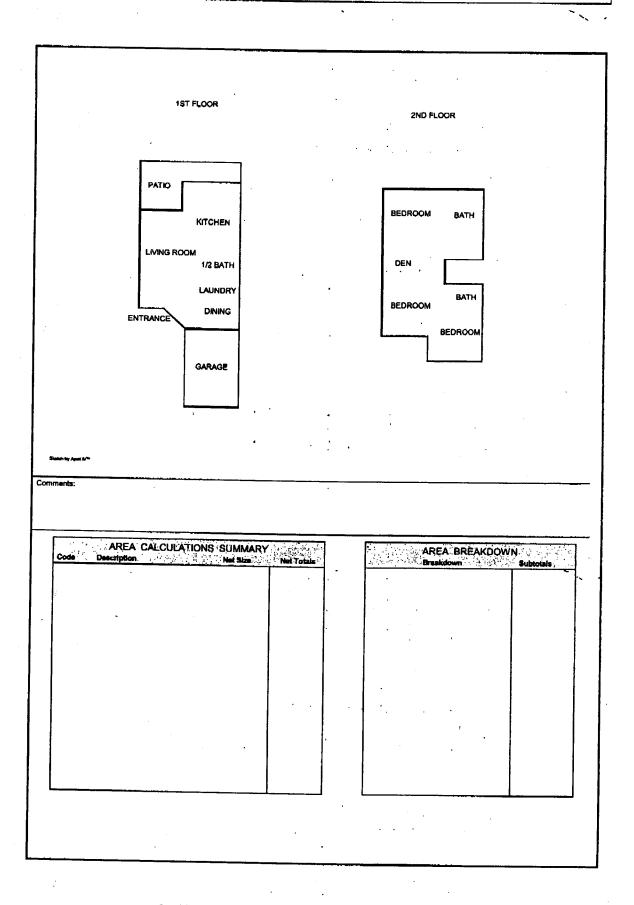

Summary: Frank Harris III is a single man who has been employed with the Palm Beach County Water Utilities Department since 2005. He is seeking to purchase a townhome in the amount of \$185,000 which is consistent with the appraised value. The home is 1645 square feet, 3 bedrooms with 2 1/2 baths. This townhome was initially purchased by HCD in 2005 through the CDBG Local Homestead Pilot Program and is located at 9301 Lily Bank Court, Riviera Beach. Mr. Harris has secured a first mortgage in the amount of \$65,000 from Citi Mortgage, and has been qualified to receive \$60,000 in SHIP subsidy assistance and \$60,000 in deferred CDBG assistance. The subsidy assistance provided by Palm Beach County will consist of one mortgage and two separate promissory notes with no monthly payment and forgivable after thirty (30) years if the property remains owner-occupied by Mr. Harris. This request was presented to and recommended for funding by the Commission on Affordable Housing's Advisory Committee on April 24, 2008. These are State and Federal funds which require no local match (District 7) (TKF)