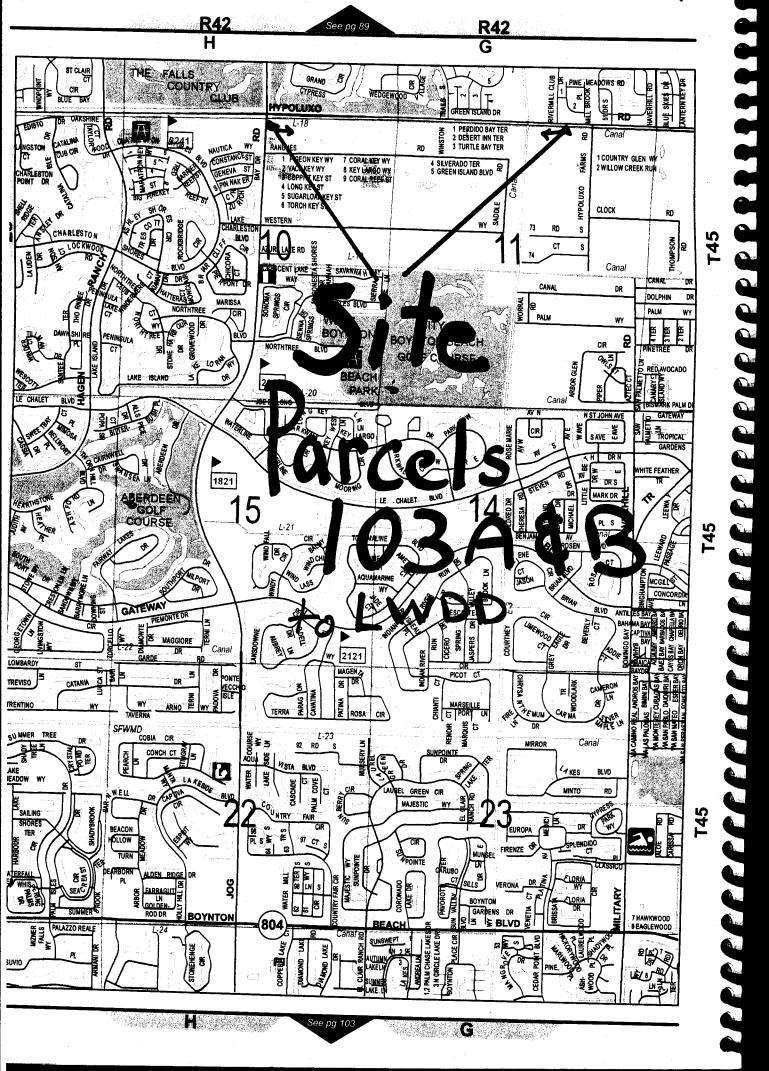

# PALM BEACH COUNTY BOARD OF COUNTY COMMISSIONERS AGENDA ITEM SUMMARY

| Meeting Date: July 22, 2008 [X] Consent [ ] Regular [ ] Workshop [ ] Public Hearing                                                                                                                                                                                                                                                                                                                                                                                                                                                                                                                                                                                  |  |  |  |  |  |
|----------------------------------------------------------------------------------------------------------------------------------------------------------------------------------------------------------------------------------------------------------------------------------------------------------------------------------------------------------------------------------------------------------------------------------------------------------------------------------------------------------------------------------------------------------------------------------------------------------------------------------------------------------------------|--|--|--|--|--|
| Department: Submitted By: Engineering and Public Works Submitted For: Right-of-Way Acquisition Section                                                                                                                                                                                                                                                                                                                                                                                                                                                                                                                                                               |  |  |  |  |  |
| Project No. 2003511                                                                                                                                                                                                                                                                                                                                                                                                                                                                                                                                                                                                                                                  |  |  |  |  |  |
| I. EXECUTIVE BRIEF                                                                                                                                                                                                                                                                                                                                                                                                                                                                                                                                                                                                                                                   |  |  |  |  |  |
| <b>Motion and Title: Staff recommends motion to approve:</b> A County Deed in favor of Lake Worth Drainage District (LWDD) for property along the south side of Hypoluxo Road, from Jog Road for about a mile east of Jog Road, identified as Parcels 103A and 103B, transfer of which is contingent upon Palm Beach County's (County) receipt of property from LWDD along Forest Hill Boulevard, identified as Parcel 100.                                                                                                                                                                                                                                          |  |  |  |  |  |
| <b>SUMMARY:</b> This action will approve a County Deed transferring property to LWDD. This transaction is contingent upon the County's receipt of a Deed from LWDD for property along Forest Hill Boulevard west of State Road 7, which is in process at LWDD.                                                                                                                                                                                                                                                                                                                                                                                                       |  |  |  |  |  |
| District 3 (PK)                                                                                                                                                                                                                                                                                                                                                                                                                                                                                                                                                                                                                                                      |  |  |  |  |  |
| <b>Background and Justification:</b> Hypoluxo Road from Jog Road to Military Trail (Hypoluxo Project) is under design by the County to widen from the existing four lanes to six lanes. LWDD desires additional right-of-way for the LWDD L-18 canal along the Hypoluxo Project. This surplus property, identified as Parcels 103A and 103B, is not needed for the Hypoluxo Project and includes portions of the existing LWDD L-18 canal. The County requires additional right-of-way for the State Road 7 and Forest Hill Boulevard intersection improvement project (Forest Hill Project), said property being owned by LWDD, and being identified as Parcel 100. |  |  |  |  |  |
| LWDD Board has met and approved transferring the needed parcel of land for the Forest Hill Project to the County, in exchange for the two parcels of land on the Hypoluxo Project. The LWDD Deed is in process.                                                                                                                                                                                                                                                                                                                                                                                                                                                      |  |  |  |  |  |
| Parcel 100, from LWDD, is 1.59 acres. Parcels 103A and 103B, from the County, total 1.56 acres. Both transfers will be at no cost to the County.                                                                                                                                                                                                                                                                                                                                                                                                                                                                                                                     |  |  |  |  |  |
| Attachments: 1. Location Maps (2) 2. County Deed with Exhibit "A"                                                                                                                                                                                                                                                                                                                                                                                                                                                                                                                                                                                                    |  |  |  |  |  |
| Recommended by: One of Joseph Division Director Date                                                                                                                                                                                                                                                                                                                                                                                                                                                                                                                                                                                                                 |  |  |  |  |  |
| Approved by: 1. W.M. 7/108 County Engineer Date                                                                                                                                                                                                                                                                                                                                                                                                                                                                                                                                                                                                                      |  |  |  |  |  |

#### PARCEL 103B(ADDITIONAL R/W FOR L-18 CANAL)