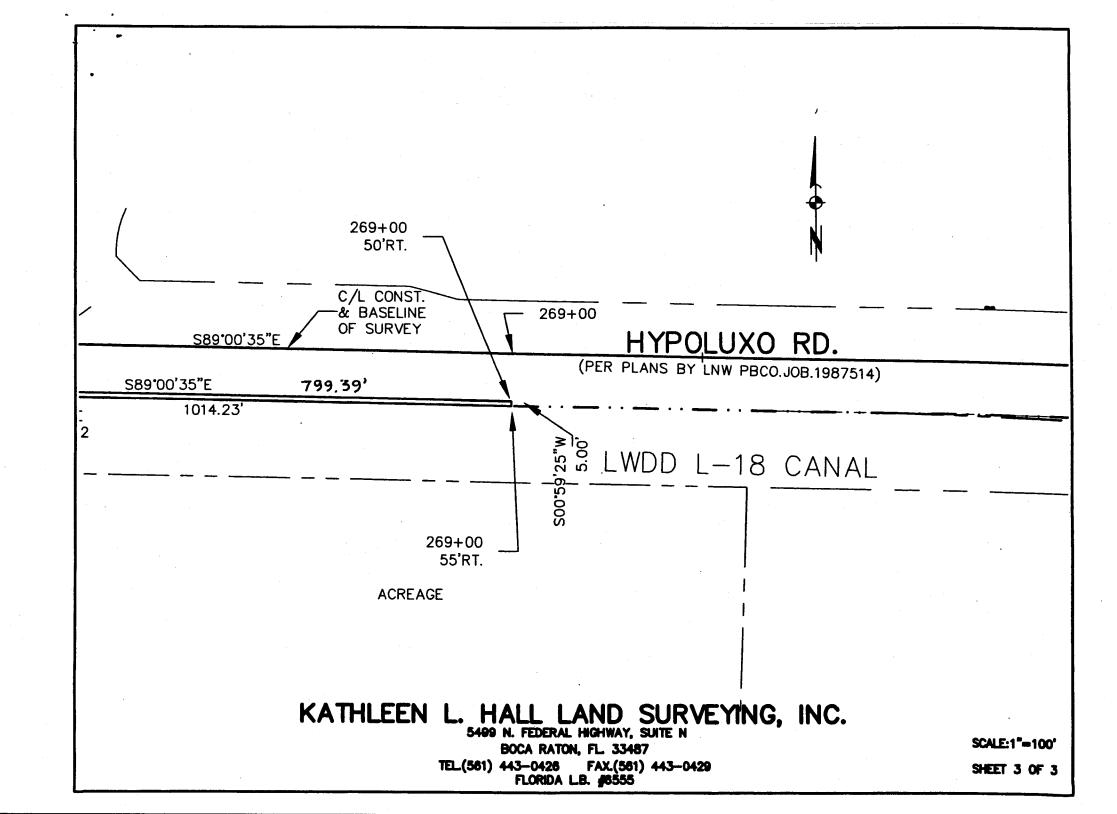

#### **DESCRIPTION:**

lacksquare A Portion of Section 2, township 45 south, range 42 east, being more particularly described as follows: COMMENCING AT THE SOUTH ONE-QUARTER (S1/4) CORNER OF SAID SECTION 2; THENCE S89'00'35"E, ALONG THE SOUTH LINE OF SAID SECTION 2, A DISTANCE OF 40.07 FEET TO THE POINT OF BEGINNING; THENCE NO419'20"E, 4.01 FEET; THENCE S89'00'35"E, 114.61 FEET; THENCE S89'34'57"E, 100.00 FEET; THENCE S89'00'35"E, 799.39 FEET; THENCE S00'59'25"W, 5.00 FEET TO A POINT ON SAID SOUTH LINE OF SECTION 2; THENCE N89'00'35"W, ALONG SAID SOUTH LINE, 1014.23 FEET TO THE POINT OF BEGINNING.

SAID LANDS LYING IN PALM BEACH COUNTY, FLORIDA, CONTAINING 4,906 SQUARE FEET (0.11 ACRES), MORE OR LESS.