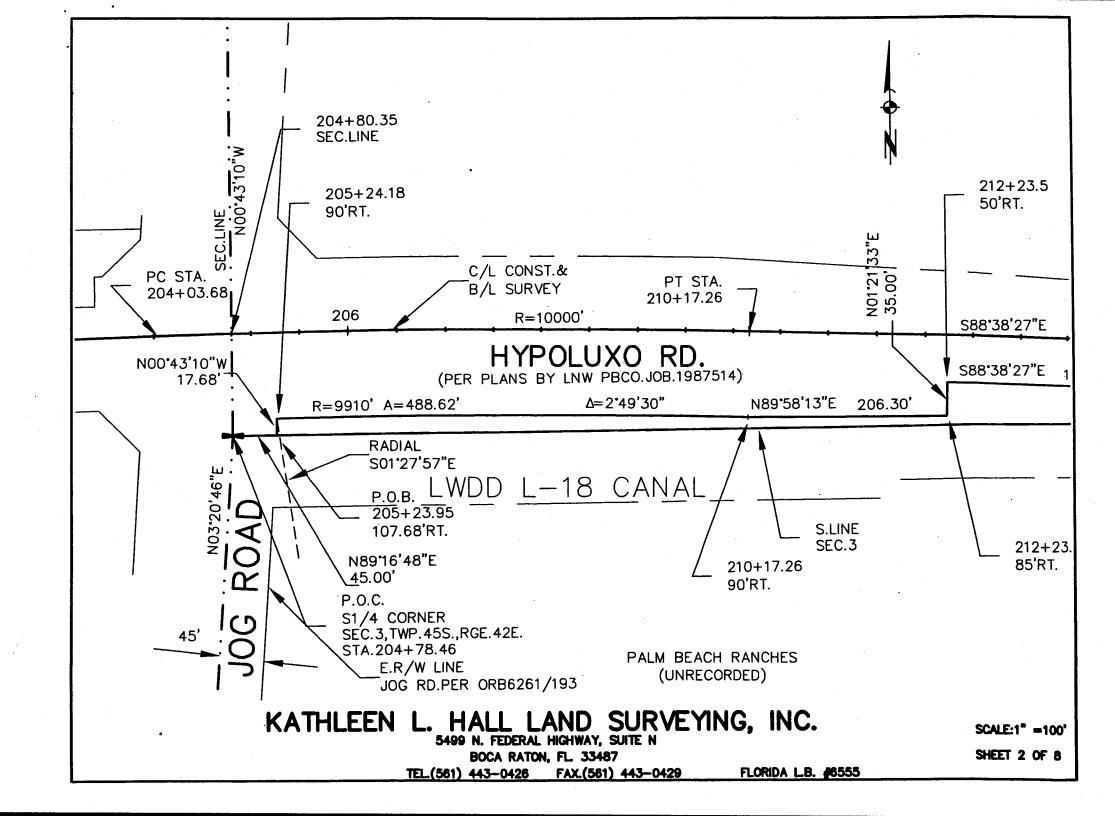

**DESCRIPTION:** 

A PORTION OF SECTIONS 3 AND 2, TOWNSHIP 45 SOUTH, RANGE 42 EAST, BEING MORE PARTICULARLY DESCRIBED AS FOLLOWS:

COMMENCING AT THE SOUTH ONE-QUARTER (S1/4) CORNER OF SAID SECTION 3; THENCE N89°16'48"E, ALONG THE SOUTH LINE OF SAID SECTION 3, A DISTANCE OF 45.00 FEET TO THE POINT OF BEGINNING; THENCE N00°43'10"W, 17.68 FEET TO A POINT ON THE ARC OF A NON-TANGENT CURVE, RADIAL LINE THROUGH SAID POINT BEARS S01°27'57"E; THENCE EASTERLY, ALONG THE ARC OF SAID CURVE BEING CONCAVE TO THE SOUTH, HAVING A RADIUS OF 9910.00 FEET, A DELTA OF 02°49'30", AN ARC DISTANCE OF 488.62 FEET TO A POINT OF NON-TANGENCY; THENCE N89°58'13"E, 206.30 FEET; THENCE N01°21'33"E, 35.00 FEET; THENCE S88°38'27"E, 193.67 FEET TO A POINT OF CURVATURE; THENCE EASTERLY, ALONG THE ARC OF SAID CURVE BEING CONCAVE TO THE NORTH, HAVING A RADIUS OF 25050.00 FEET, A DELTA OF 01'09'34", AN ARC DISTANCE OF 506.91 FEET TO A POINT OF TANGENCY; THENCE S89°48'01"E, 1328.78 FEET; THENCE S89°00'35"E, 1824.12 FEET; THENCE S88°26'12"E, 100.00 FEET; THENCE S89°00'35"E, 599.16 FEET; THENCE S00°59'25"W, 4.00 FEET TO A POINT ON THE SOUTH LINE OF SAID SECTION 2; THENCE N89'00'35"W, ALONG SAID SOUTH LINE OF SECTION 2, A DISTANCE OF 2594.42 FEET TO THE SOUTHWEST CORNER OF SAID SECTION 2; THENCE S89°16'51"W, 61.26 FEET TO A POINT ON AFORESAID SOUTH LINE OF SECTION 3; THENCE S89°16'48"W, ALONG SAID SOUTH LINE OF SECTION 3, A DISTANCE OF 2592.47 FEET TO THE POINT OF BEGINNING.

SAID LANDS LYING IN PALM BEACH COUNTY, FLORIDA, CONTAINING 63,636 SQUARE FEET (1.46 ACRES), MORE OR LESS.