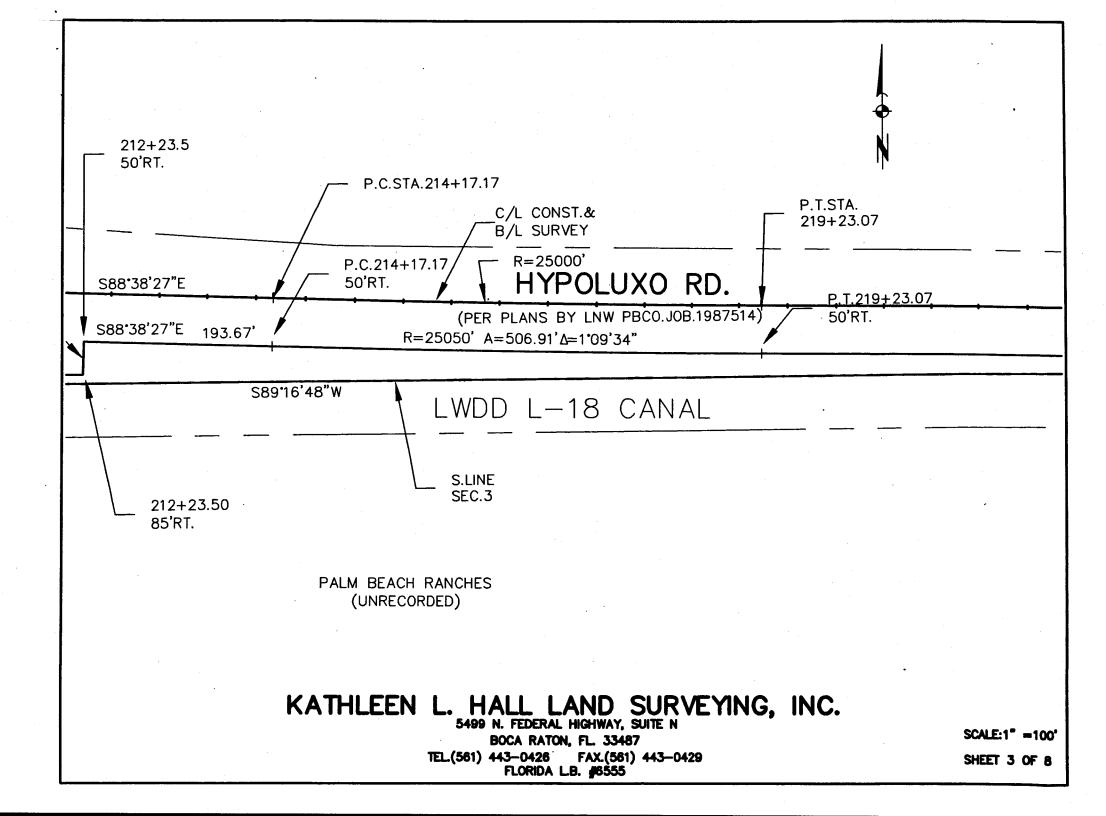

**DESCRIPTION:** 

A PORTION OF SECTIONS 3 AND 2, TOWNSHIP 45 SOUTH, RANGE 42 EAST, BEING MORE PARTICULARLY DESCRIBED AS FOLLOWS:

COMMENCING AT THE SOUTH ONE-QUARTER (S1/4) CORNER OF SAID SECTION 3; THENCE N89°16'48"E, ALONG THE SOUTH LINE OF SAID SECTION 3, A DISTANCE OF 45.00 FEET TO THE POINT OF BEGINNING; THENCE N00°43'10"W, 17.68 FEET TO A POINT ON THE ARC OF A NON-TANGENT CURVE, RADIAL LINE THROUGH SAID POINT BEARS S01°27'57"E; THENCE EASTERLY, ALONG THE ARC OF SAID CURVE BEING CONCAVE TO THE SOUTH, HAVING A RADIUS OF 9910.00 FEET, A DELTA OF 02°49'30", AN ARC DISTANCE OF 488.62 FEET TO A POINT OF NON-TANGENCY; THENCE N89°58'13"E, 206.30 FEET; THENCE N01°21'33"E, 35.00 FEET; THENCE S88°38'27"E, 193.67 FEET TO A POINT OF CURVATURE; THENCE EASTERLY, ALONG THE ARC OF SAID CURVE BEING CONCAVE TO THE NORTH, HAVING A RADIUS OF 25050.00 FEET, A DELTA OF 01'09'34", AN ARC DISTANCE OF 506.91 FEET TO A POINT OF TANGENCY; THENCE S89°48'01"E, 1328.78 FEET; THENCE S89°00'35"E, 1824.12 FEET; THENCE S88°26'12"E, 100.00 FEET; THENCE S89°00'35"E, 599.16 FEET; THENCE S00°59'25"W, 4.00 FEET TO A POINT ON THE SOUTH LINE OF SAID SECTION 2; THENCE N89'00'35"W, ALONG SAID SOUTH LINE OF SECTION 2, A DISTANCE OF 2594.42 FEET TO THE SOUTHWEST CORNER OF SAID SECTION 2; THENCE S89°16'51"W, 61.26 FEET TO A POINT ON AFORESAID SOUTH LINE OF SECTION 3; THENCE S89°16'48"W, ALONG SAID SOUTH LINE OF SECTION 3, A DISTANCE OF 2592.47 FEET TO THE POINT OF BEGINNING.