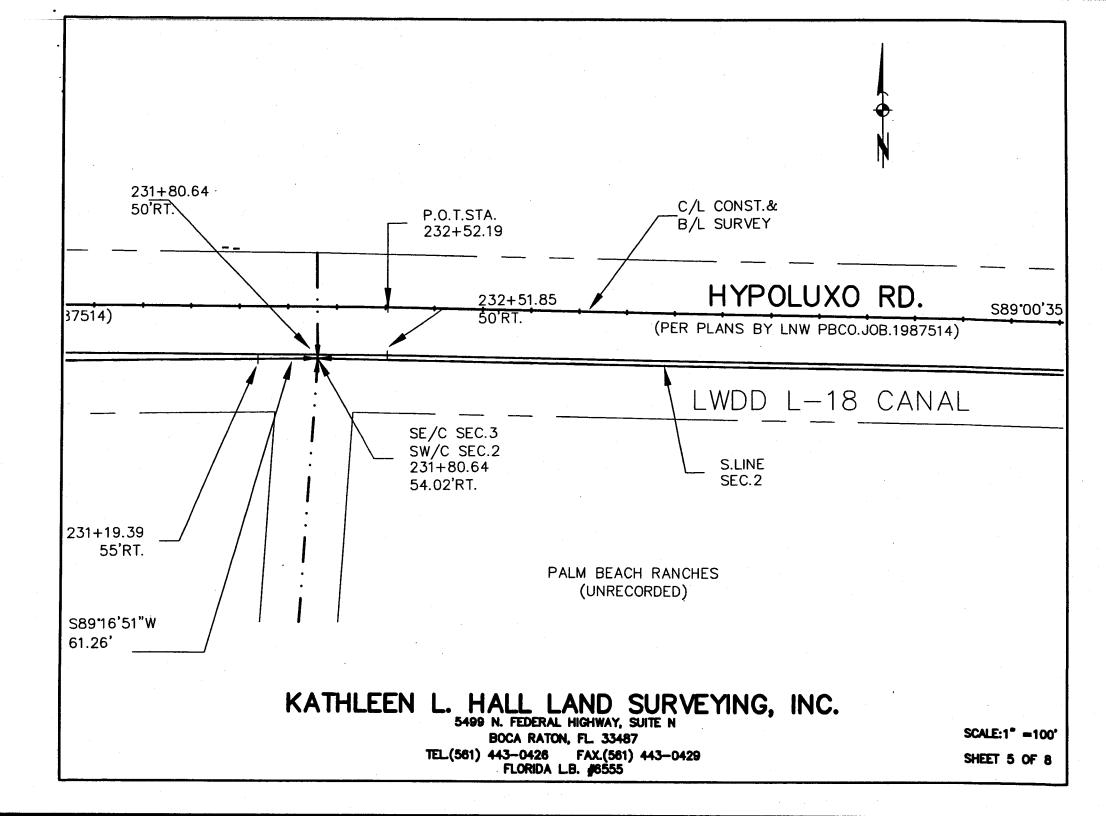

**DESCRIPTION:** 

A PORTION OF SECTIONS 3 AND 2, TOWNSHIP 45 SOUTH, RANGE 42 EAST, BEING MORE PARTICULARLY DESCRIBED AS FOLLOWS:

COMMENCING AT THE SOUTH ONE-QUARTER (S1/4) CORNER OF SAID SECTION 3; THENCE N89°16'48"E, ALONG THE SOUTH LINE OF SAID SECTION 3, A DISTANCE OF 45.00 FEET TO THE POINT OF BEGINNING; THENCE N00°43'10"W, 17.68 FEET TO A POINT ON THE ARC OF A NON-TANGENT CURVE, RADIAL LINE THROUGH SAID POINT BEARS S01°27'57"E; THENCE EASTERLY, ALONG THE ARC OF SAID CURVE BEING CONCAVE TO THE SOUTH, HAVING A RADIUS OF 9910.00 FEET, A DELTA OF 02°49'30", AN ARC DISTANCE OF 488.62 FEET TO A POINT OF NON-TANGENCY; THENCE N89°58'13"E, 206.30 FEET; THENCE N01°21'33"E, 35.00 FEET; THENCE S88°38'27"E, 193.67 FEET TO A POINT OF CURVATURE; THENCE EASTERLY, ALONG THE ARC OF SAID CURVE BEING CONCAVE TO THE NORTH, HAVING A RADIUS OF 25050.00 FEET, A DELTA OF 01'09'34", AN ARC DISTANCE OF 506.91 FEET TO A POINT OF TANGENCY; THENCE S89°48'01"E, 1328.78 FEET; THENCE S89°00'35"E, 1824.12 FEET; THENCE S88°26'12"E, 100.00 FEET; THENCE S89°00'35"E, 599.16 FEET; THENCE S00°59'25"W, 4.00 FEET TO A POINT ON THE SOUTH LINE OF SAID SECTION 2; THENCE N89'00'35"W, ALONG SAID SOUTH LINE OF SECTION 2, A DISTANCE OF 2594.42 FEET TO THE SOUTHWEST CORNER OF SAID SECTION 2; THENCE S89°16'51"W, 61.26 FEET TO A POINT ON AFORESAID SOUTH LINE OF SECTION 3; THENCE S89°16'48"W, ALONG SAID SOUTH LINE OF SECTION 3, A DISTANCE OF 2592.47 FEET TO THE POINT OF BEGINNING.