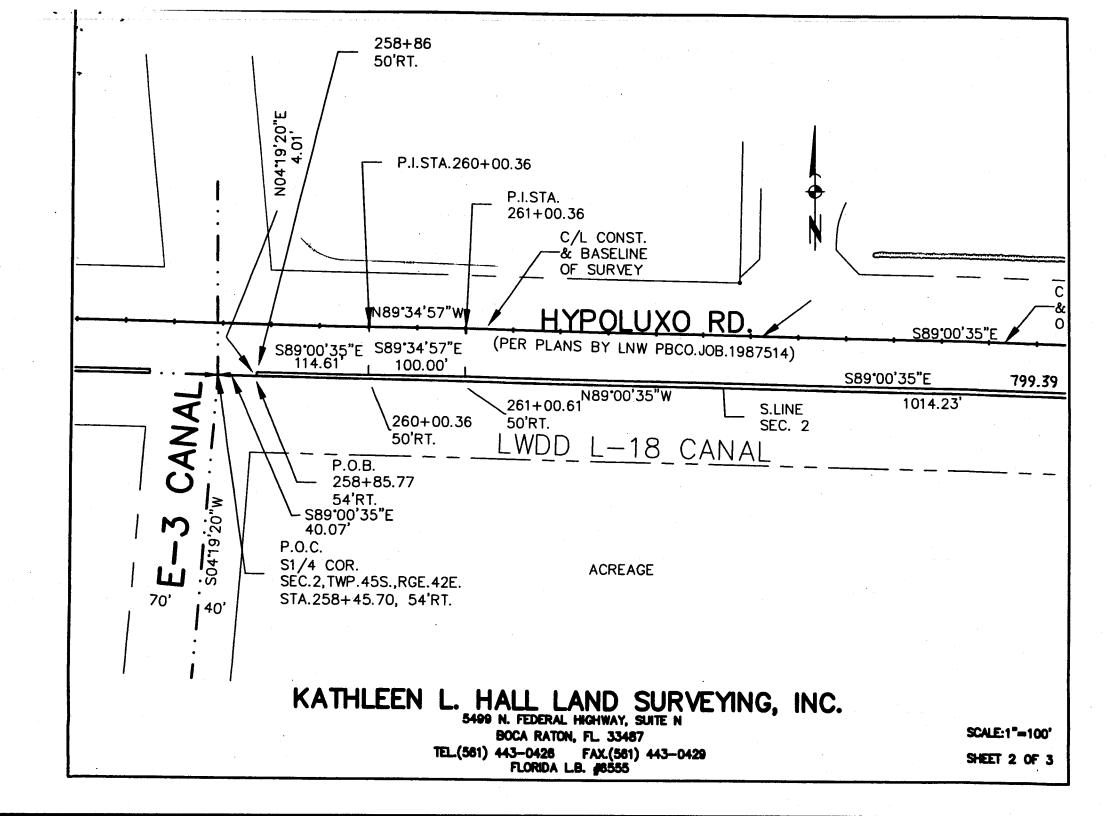

#### **DESCRIPTION:**

lacksquare A Portion of Section 2, township 45 south, range 42 east, being more particularly described as follows: COMMENCING AT THE SOUTH ONE-QUARTER (S1/4) CORNER OF SAID SECTION 2; THENCE S89'00'35"E, ALONG THE SOUTH LINE OF SAID SECTION 2, A DISTANCE OF 40.07 FEET TO THE POINT OF BEGINNING; THENCE NO419'20"E, 4.01 FEET; THENCE S89'00'35"E, 114.61 FEET; THENCE S89'34'57"E, 100.00 FEET; THENCE S89'00'35"E, 799.39 FEET; THENCE S00'59'25"W, 5.00 FEET TO A POINT ON SAID SOUTH LINE OF SECTION 2; THENCE N89'00'35"W, ALONG SAID SOUTH LINE, 1014.23 FEET TO THE POINT OF BEGINNING.

SAID LANDS LYING IN PALM BEACH COUNTY, FLORIDA, CONTAINING 4,906 SQUARE FEET (0.11 ACRES), MORE OR LESS.