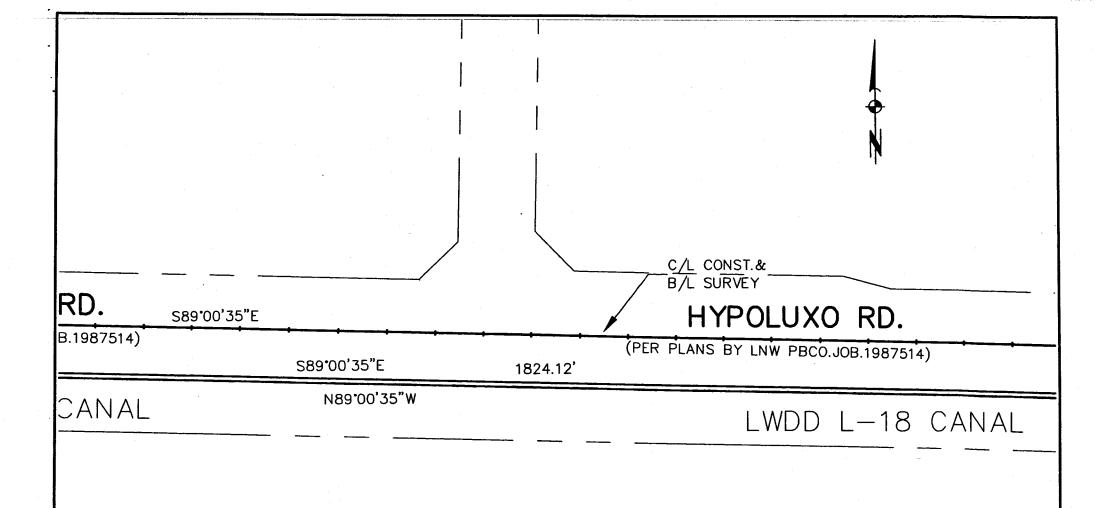

**DESCRIPTION:** 

A PORTION OF SECTIONS 3 AND 2, TOWNSHIP 45 SOUTH, RANGE 42 EAST, BEING MORE PARTICULARLY DESCRIBED AS FOLLOWS:

COMMENCING AT THE SOUTH ONE-QUARTER (S1/4) CORNER OF SAID SECTION 3; THENCE N89°16'48"E, ALONG THE SOUTH LINE OF SAID SECTION 3, A DISTANCE OF 45.00 FEET TO THE POINT OF BEGINNING; THENCE N00°43'10"W, 17.68 FEET TO A POINT ON THE ARC OF A NON-TANGENT CURVE, RADIAL LINE THROUGH SAID POINT BEARS S01°27'57"E; THENCE EASTERLY, ALONG THE ARC OF SAID CURVE BEING CONCAVE TO THE SOUTH, HAVING A RADIUS OF 9910.00 FEET, A DELTA OF 02°49'30", AN ARC DISTANCE OF 488.62 FEET TO A POINT OF NON-TANGENCY; THENCE N89°58'13"E, 206.30 FEET; THENCE N01°21'33"E, 35.00 FEET; THENCE S88°38'27"E, 193.67 FEET TO A POINT OF CURVATURE; THENCE EASTERLY, ALONG THE ARC OF SAID CURVE BEING CONCAVE TO THE NORTH, HAVING A RADIUS OF 25050.00 FEET, A DELTA OF 01'09'34", AN ARC DISTANCE OF 506.91 FEET TO A POINT OF TANGENCY; THENCE S89°48'01"E, 1328.78 FEET; THENCE S89°00'35"E, 1824.12 FEET; THENCE S88°26'12"E, 100.00 FEET; THENCE S89°00'35"E, 599.16 FEET; THENCE S00°59'25"W, 4.00 FEET TO A POINT ON THE SOUTH LINE OF SAID SECTION 2; THENCE N89'00'35"W, ALONG SAID SOUTH LINE OF SECTION 2, A DISTANCE OF 2594.42 FEET TO THE SOUTHWEST CORNER OF SAID SECTION 2; THENCE S89°16'51"W, 61.26 FEET TO A POINT ON AFORESAID SOUTH LINE OF SECTION 3; THENCE S89°16'48"W, ALONG SAID SOUTH LINE OF SECTION 3, A DISTANCE OF 2592.47 FEET TO THE POINT OF BEGINNING.