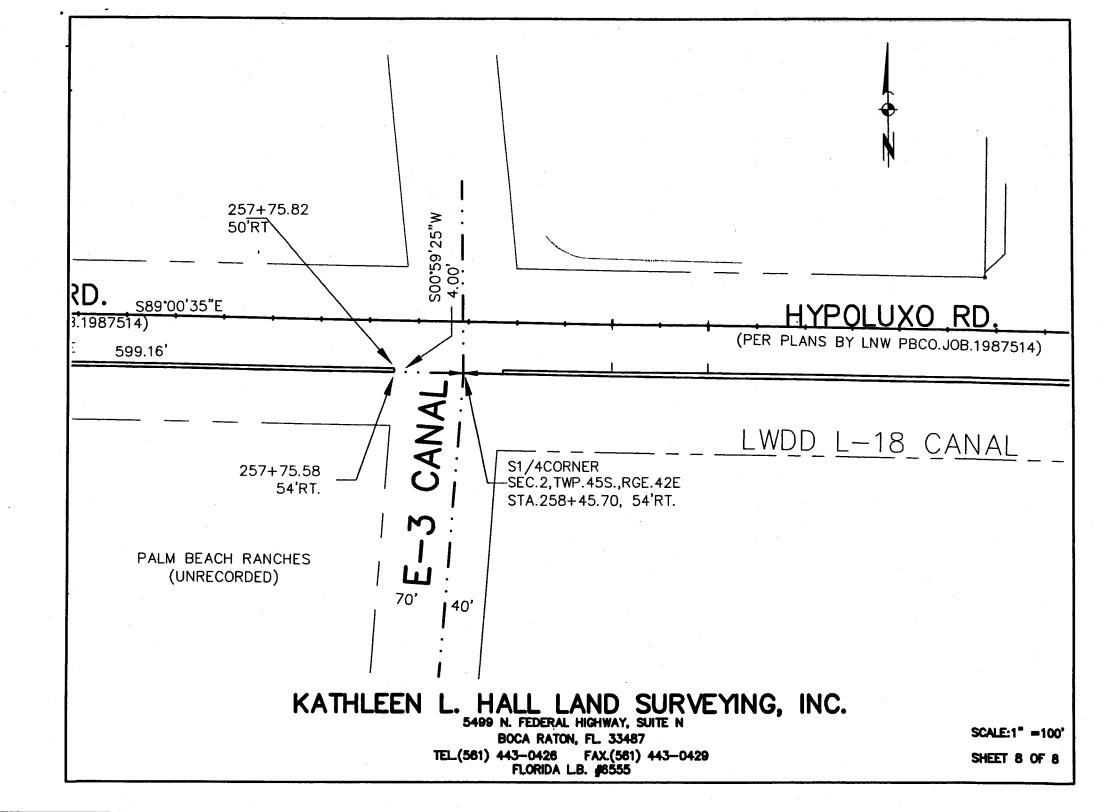

**DESCRIPTION:** 

A PORTION OF SECTIONS 3 AND 2, TOWNSHIP 45 SOUTH, RANGE 42 EAST, BEING MORE PARTICULARLY DESCRIBED AS FOLLOWS:

COMMENCING AT THE SOUTH ONE-QUARTER (S1/4) CORNER OF SAID SECTION 3; THENCE N89°16'48"E, ALONG THE SOUTH LINE OF SAID SECTION 3, A DISTANCE OF 45.00 FEET TO THE POINT OF BEGINNING; THENCE N00°43'10"W, 17.68 FEET TO A POINT ON THE ARC OF A NON-TANGENT CURVE, RADIAL LINE THROUGH SAID POINT BEARS S01°27'57"E; THENCE EASTERLY, ALONG THE ARC OF SAID CURVE BEING CONCAVE TO THE SOUTH, HAVING A RADIUS OF 9910.00 FEET, A DELTA OF 02°49'30", AN ARC DISTANCE OF 488.62 FEET TO A POINT OF NON-TANGENCY; THENCE N89°58'13"E, 206.30 FEET; THENCE N01°21'33"E, 35.00 FEET; THENCE S88°38'27"E, 193.67 FEET TO A POINT OF CURVATURE; THENCE EASTERLY, ALONG THE ARC OF SAID CURVE BEING CONCAVE TO THE NORTH, HAVING A RADIUS OF 25050.00 FEET, A DELTA OF 01'09'34", AN ARC DISTANCE OF 506.91 FEET TO A POINT OF TANGENCY; THENCE S89°48'01"E, 1328.78 FEET; THENCE S89°00'35"E, 1824.12 FEET; THENCE S88°26'12"E, 100.00 FEET; THENCE S89°00'35"E, 599.16 FEET; THENCE S00°59'25"W, 4.00 FEET TO A POINT ON THE SOUTH LINE OF SAID SECTION 2; THENCE N89'00'35"W, ALONG SAID SOUTH LINE OF SECTION 2, A DISTANCE OF 2594.42 FEET TO THE SOUTHWEST CORNER OF SAID SECTION 2; THENCE S89°16'51"W, 61.26 FEET TO A POINT ON AFORESAID SOUTH LINE OF SECTION 3; THENCE S89°16'48"W, ALONG SAID SOUTH LINE OF SECTION 3, A DISTANCE OF 2592.47 FEET TO THE POINT OF BEGINNING.