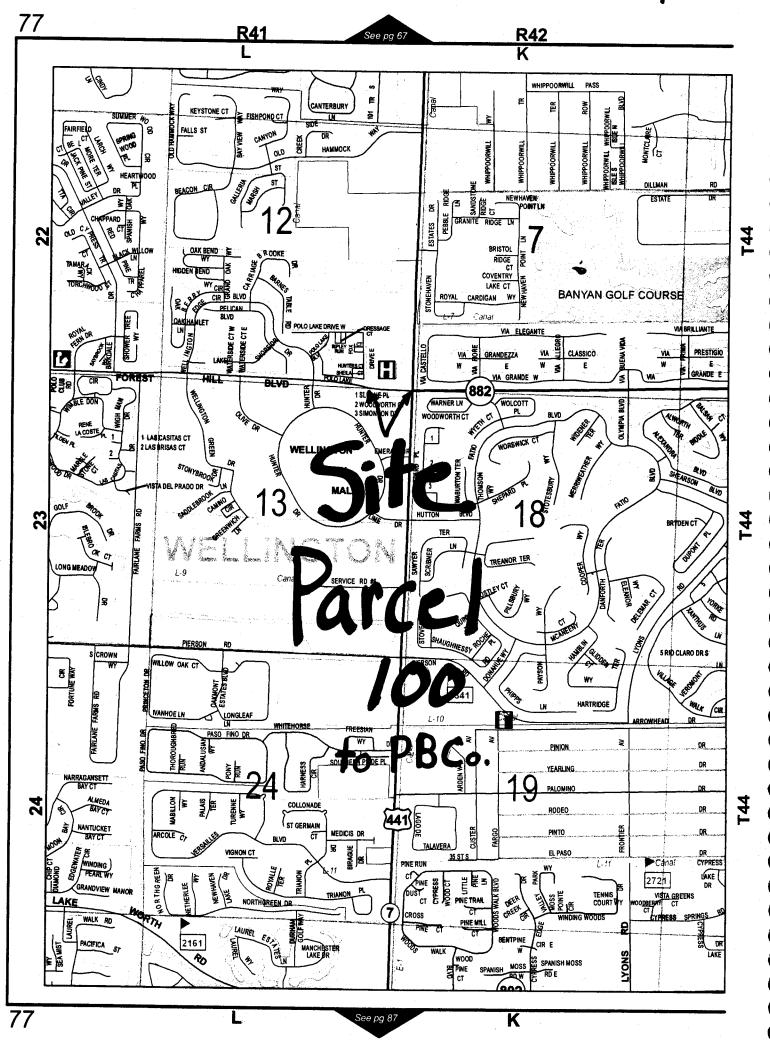

# PALM BEACH COUNTY BOARD OF COUNTY COMMISSIONERS AGENDA ITEM SUMMARY

| Meeting Date: July 22, 2008 [X] Consent [ ] Regular [ ] Workshop [ ] Public Hearing                                                                                                                                                                                                                                                                                                                                                                                                                                                                                                                                                                                  |  |  |  |  |  |
|----------------------------------------------------------------------------------------------------------------------------------------------------------------------------------------------------------------------------------------------------------------------------------------------------------------------------------------------------------------------------------------------------------------------------------------------------------------------------------------------------------------------------------------------------------------------------------------------------------------------------------------------------------------------|--|--|--|--|--|
| Department: Submitted By: Engineering and Public Works Submitted For: Right-of-Way Acquisition Section                                                                                                                                                                                                                                                                                                                                                                                                                                                                                                                                                               |  |  |  |  |  |
| Project No. 2003511                                                                                                                                                                                                                                                                                                                                                                                                                                                                                                                                                                                                                                                  |  |  |  |  |  |
| I. EXECUTIVE BRIEF                                                                                                                                                                                                                                                                                                                                                                                                                                                                                                                                                                                                                                                   |  |  |  |  |  |
| <b>Motion and Title: Staff recommends motion to approve:</b> A County Deed in favor of Lake Worth Drainage District (LWDD) for property along the south side of Hypoluxo Road, from Jog Road for about a mile east of Jog Road, identified as Parcels 103A and 103B, transfer of which is contingent upon Palm Beach County's (County) receipt of property from LWDD along Forest Hill Boulevard, identified as Parcel 100.                                                                                                                                                                                                                                          |  |  |  |  |  |
| <b>SUMMARY:</b> This action will approve a County Deed transferring property to LWDD. This transaction is contingent upon the County's receipt of a Deed from LWDD for property along Forest Hill Boulevard west of State Road 7, which is in process at LWDD.                                                                                                                                                                                                                                                                                                                                                                                                       |  |  |  |  |  |
| District 3 (PK)                                                                                                                                                                                                                                                                                                                                                                                                                                                                                                                                                                                                                                                      |  |  |  |  |  |
| <b>Background and Justification:</b> Hypoluxo Road from Jog Road to Military Trail (Hypoluxo Project) is under design by the County to widen from the existing four lanes to six lanes. LWDD desires additional right-of-way for the LWDD L-18 canal along the Hypoluxo Project. This surplus property, identified as Parcels 103A and 103B, is not needed for the Hypoluxo Project and includes portions of the existing LWDD L-18 canal. The County requires additional right-of-way for the State Road 7 and Forest Hill Boulevard intersection improvement project (Forest Hill Project), said property being owned by LWDD, and being identified as Parcel 100. |  |  |  |  |  |
| LWDD Board has met and approved transferring the needed parcel of land for the Forest Hill Project to the County, in exchange for the two parcels of land on the Hypoluxo Project. The LWDD Deed is in process.                                                                                                                                                                                                                                                                                                                                                                                                                                                      |  |  |  |  |  |
| Parcel 100, from LWDD, is 1.59 acres. Parcels 103A and 103B, from the County, total 1.56 acres. Both transfers will be at no cost to the County.                                                                                                                                                                                                                                                                                                                                                                                                                                                                                                                     |  |  |  |  |  |
| Attachments: 1. Location Maps (2) 2. County Deed with Exhibit "A"                                                                                                                                                                                                                                                                                                                                                                                                                                                                                                                                                                                                    |  |  |  |  |  |
| Recommended by: One of Joseph Division Director Date                                                                                                                                                                                                                                                                                                                                                                                                                                                                                                                                                                                                                 |  |  |  |  |  |
| Approved by: 1. W.M. 7/108 County Engineer Date                                                                                                                                                                                                                                                                                                                                                                                                                                                                                                                                                                                                                      |  |  |  |  |  |