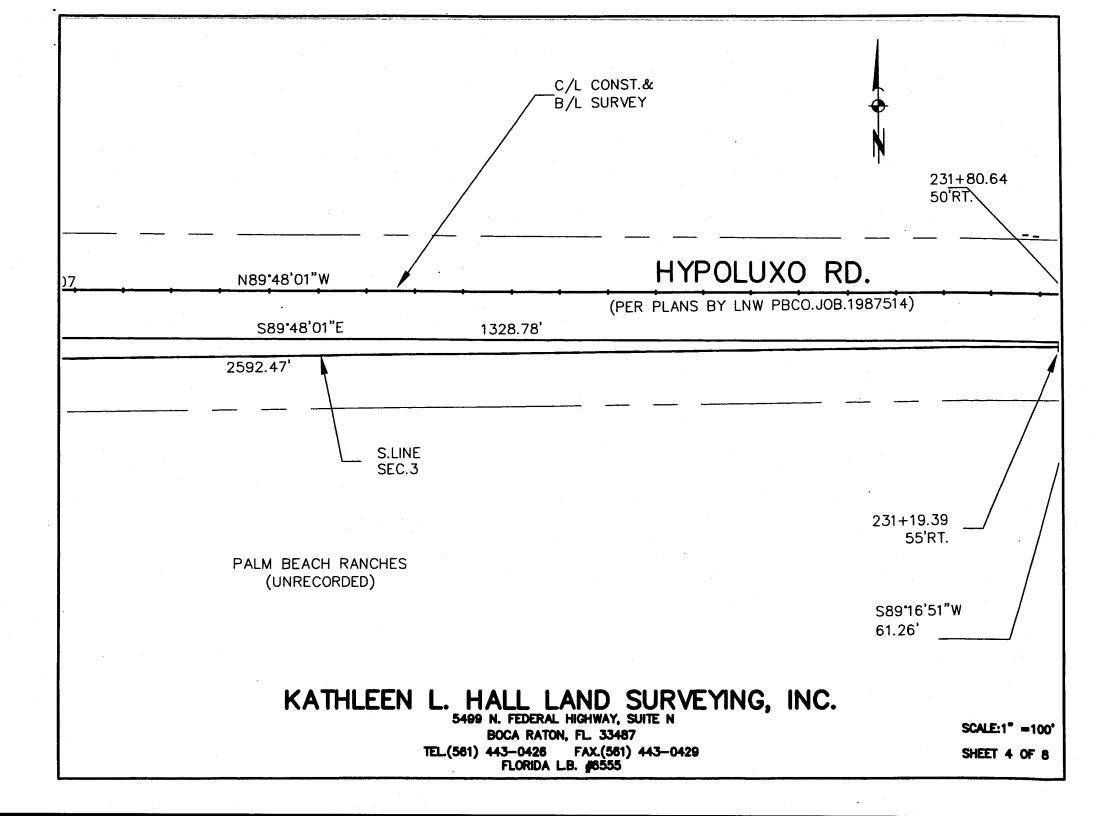

**DESCRIPTION:** 

A PORTION OF SECTIONS 3 AND 2, TOWNSHIP 45 SOUTH, RANGE 42 EAST, BEING MORE PARTICULARLY DESCRIBED AS FOLLOWS:

COMMENCING AT THE SOUTH ONE-QUARTER (S1/4) CORNER OF SAID SECTION 3; THENCE N89°16'48"E, ALONG THE SOUTH LINE OF SAID SECTION 3, A DISTANCE OF 45.00 FEET TO THE POINT OF BEGINNING; THENCE N00°43'10"W, 17.68 FEET TO A POINT ON THE ARC OF A NON-TANGENT CURVE, RADIAL LINE THROUGH SAID POINT BEARS S01°27'57"E; THENCE EASTERLY, ALONG THE ARC OF SAID CURVE BEING CONCAVE TO THE SOUTH, HAVING A RADIUS OF 9910.00 FEET, A DELTA OF 02°49'30", AN ARC DISTANCE OF 488.62 FEET TO A POINT OF NON-TANGENCY; THENCE N89°58'13"E, 206.30 FEET; THENCE N01°21'33"E, 35.00 FEET; THENCE S88°38'27"E, 193.67 FEET TO A POINT OF CURVATURE; THENCE EASTERLY, ALONG THE ARC OF SAID CURVE BEING CONCAVE TO THE NORTH, HAVING A RADIUS OF 25050.00 FEET, A DELTA OF 01'09'34", AN ARC DISTANCE OF 506.91 FEET TO A POINT OF TANGENCY; THENCE S89°48'01"E, 1328.78 FEET; THENCE S89°00'35"E, 1824.12 FEET; THENCE S88°26'12"E, 100.00 FEET; THENCE S89°00'35"E, 599.16 FEET; THENCE S00°59'25"W, 4.00 FEET TO A POINT ON THE SOUTH LINE OF SAID SECTION 2; THENCE N89'00'35"W, ALONG SAID SOUTH LINE OF SECTION 2, A DISTANCE OF 2594.42 FEET TO THE SOUTHWEST CORNER OF SAID SECTION 2; THENCE S89°16'51"W, 61.26 FEET TO A POINT ON AFORESAID SOUTH LINE OF SECTION 3; THENCE S89°16'48"W, ALONG SAID SOUTH LINE OF SECTION 3, A DISTANCE OF 2592.47 FEET TO THE POINT OF BEGINNING.