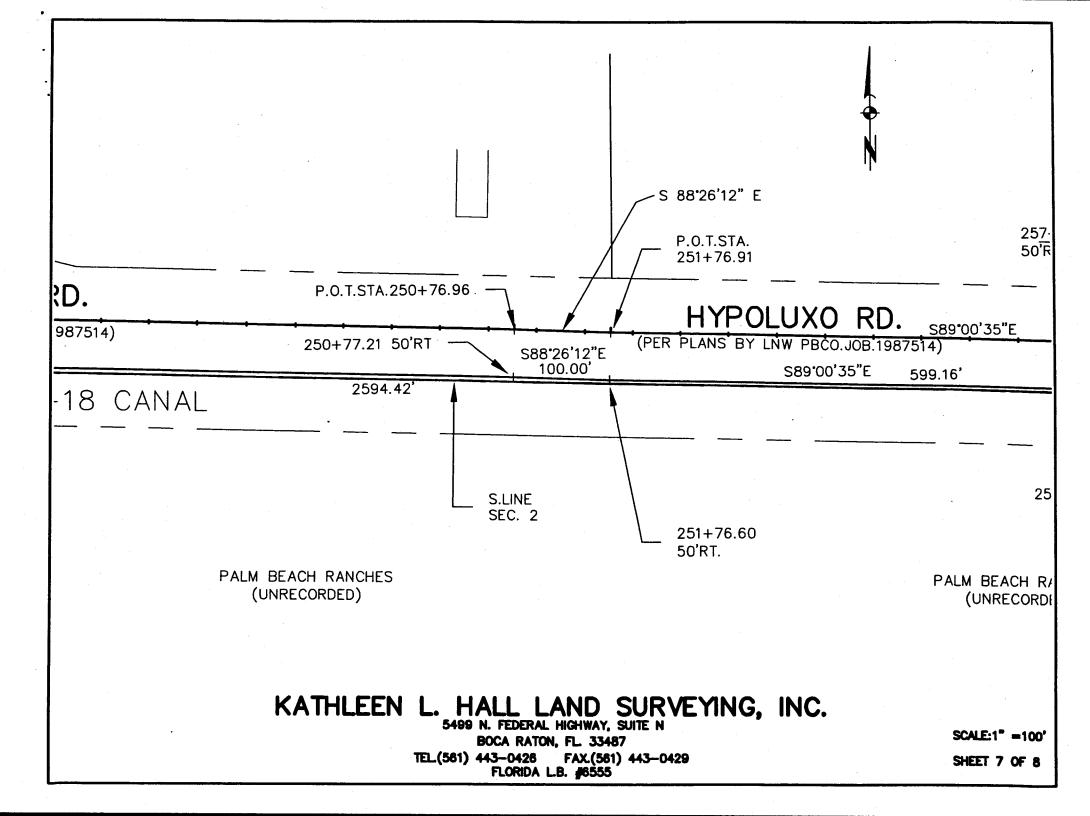

**DESCRIPTION:** 

A PORTION OF SECTIONS 3 AND 2, TOWNSHIP 45 SOUTH, RANGE 42 EAST, BEING MORE PARTICULARLY DESCRIBED AS FOLLOWS:

COMMENCING AT THE SOUTH ONE-QUARTER (S1/4) CORNER OF SAID SECTION 3; THENCE N89°16'48"E, ALONG THE SOUTH LINE OF SAID SECTION 3, A DISTANCE OF 45.00 FEET TO THE POINT OF BEGINNING; THENCE N00°43'10"W, 17.68 FEET TO A POINT ON THE ARC OF A NON-TANGENT CURVE, RADIAL LINE THROUGH SAID POINT BEARS S01°27'57"E; THENCE EASTERLY, ALONG THE ARC OF SAID CURVE BEING CONCAVE TO THE SOUTH, HAVING A RADIUS OF 9910.00 FEET, A DELTA OF 02°49'30", AN ARC DISTANCE OF 488.62 FEET TO A POINT OF NON-TANGENCY; THENCE N89°58'13"E, 206.30 FEET; THENCE N01°21'33"E, 35.00 FEET; THENCE S88°38'27"E, 193.67 FEET TO A POINT OF CURVATURE; THENCE EASTERLY, ALONG THE ARC OF SAID CURVE BEING CONCAVE TO THE NORTH, HAVING A RADIUS OF 25050.00 FEET, A DELTA OF 01'09'34", AN ARC DISTANCE OF 506.91 FEET TO A POINT OF TANGENCY; THENCE S89°48'01"E, 1328.78 FEET; THENCE S89°00'35"E, 1824.12 FEET; THENCE S88°26'12"E, 100.00 FEET; THENCE S89°00'35"E, 599.16 FEET; THENCE S00°59'25"W, 4.00 FEET TO A POINT ON THE SOUTH LINE OF SAID SECTION 2; THENCE N89'00'35"W, ALONG SAID SOUTH LINE OF SECTION 2, A DISTANCE OF 2594.42 FEET TO THE SOUTHWEST CORNER OF SAID SECTION 2; THENCE S89°16'51"W, 61.26 FEET TO A POINT ON AFORESAID SOUTH LINE OF SECTION 3; THENCE S89°16'48"W, ALONG SAID SOUTH LINE OF SECTION 3, A DISTANCE OF 2592.47 FEET TO THE POINT OF BEGINNING.