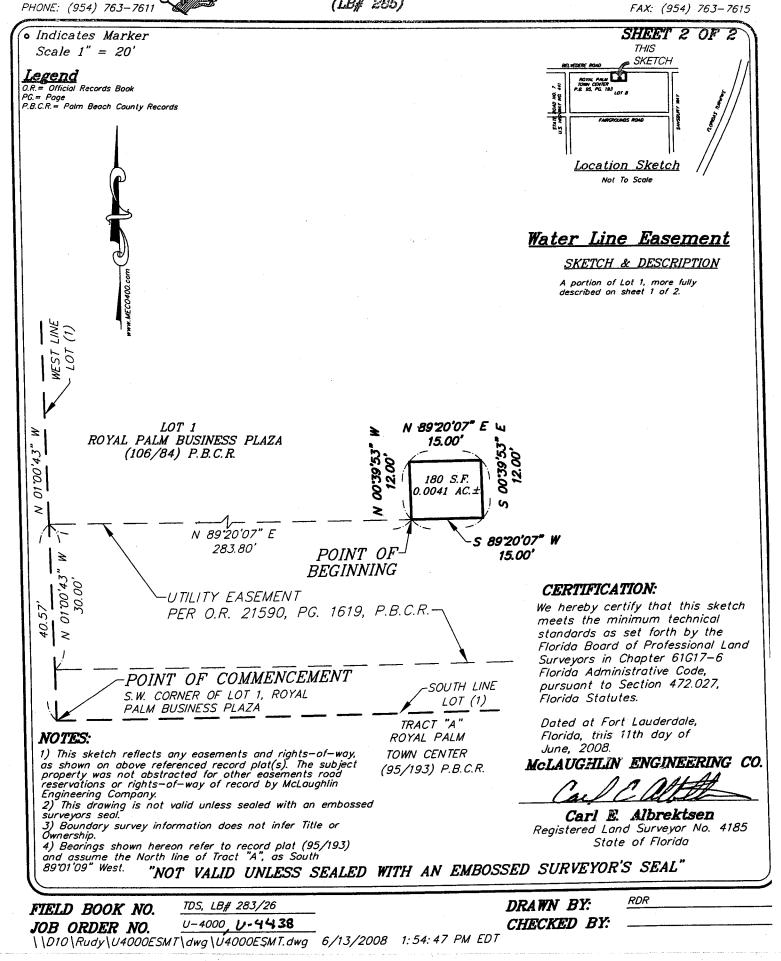

#### "Water line Easement"

SHEET 1 OF 2

A portion of Lot 1, of the PLAT of ROYAL PALM BUSINESS PLAZA, according to the plat thereof as recorded in Plat Book 106, Pages 84 and 85 of the public records of Palm Beach County and being more particularly described as follows:

Commencing at the Southwest corner of said Lot 1; thence North 01°00'43" West, on the West line of said Lot 1, a distance of 40.57 feet; thence North 89°20'07" East on the North line of an existing utility easement as recorded in O.R. 21590, Page 1619, of the public records of Palm Beach County, Florida a distance of 283.80 feet to the Point of Beginning; thence North 00°39'53" West, a distance of 12.00 feet; thence North 89°20'07" East, a distance of 15.00 feet; thence South 00°39'53" East, a distance of 12.00 feet; thence South 89°20'07" West on the westerly extension of said utility easement, a distance of 15.00 feet, to the Point of Beginning.

Said lands situate, lying and being in the Village of Royal Palm Beach, Palm Beach County, Florida and containing 180 square feet or 0.0041 acres more or less.

(See sheet 2 of 2 for sketch)

#### **CERTIFICATION:**

We hereby certify that this sketch meets the minimum technical standards as set forth by the Florida Board of Professional Land Surveyors in Chapter 61G17-6 Florida Administrative Code, pursuant to Section 472.027, Florida Statutes.

Dated at Fort Lauderdale, Florida, this 11th day of June, 2008.

#### NOTES:

1) This sketch reflects any easements and rights—of—way, as shown on above referenced record plat(s). The subject property was not abstracted for other easements road reservations or rights—of—way of record by McLaughlin Engineering Company.

2) This drawing is not valid unless sealed with an embossed surveyors seal.

3) Boundary survey information does not infer Title or

4) Bearings shown hereon refer to record plat (95/193) and assume the North line of Tract "A", as South 89°01'09" West.