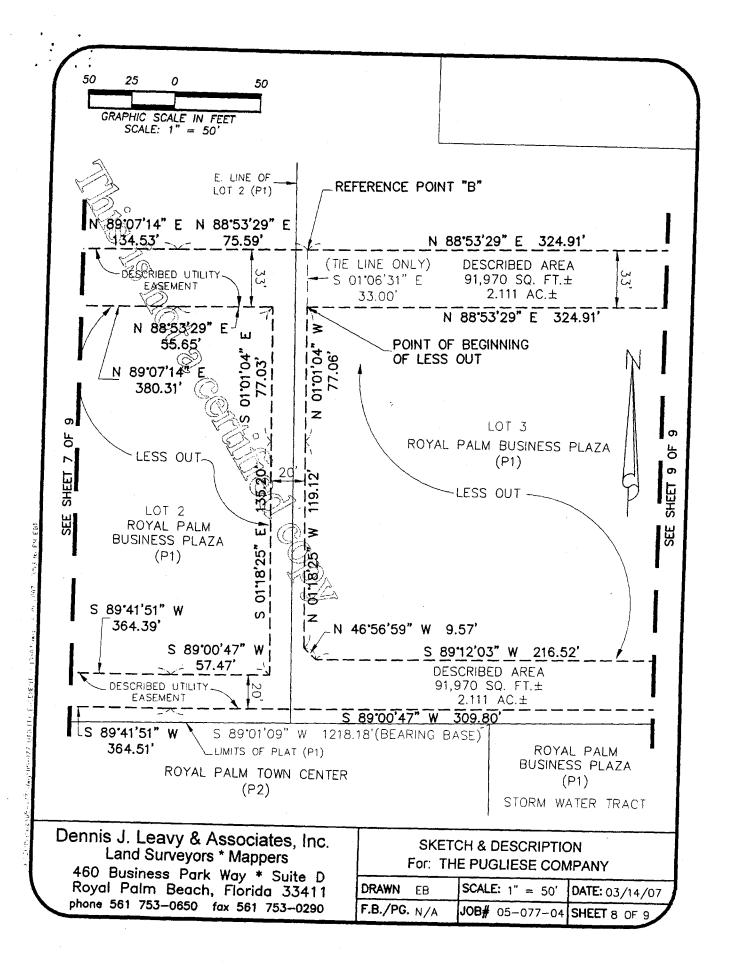

"PARTIAL ABANDONMENT"

A portion of that certain Utility Easement as described in Official Records Book 21590, Page 1619 of the public records of Palm Beach County (P.B.C.R.) Florida, lying in Lot 1, of the PLAT of ROYAL PALM BUSINESS PLAZA, according to the plat thereof as recorded in Plat Book 106, Pages 84 and 85 of the public records of Palm Beach County, Florida and being more particularly described as

Commencing at the Southwest corner of said Lot 1; thence North 01°00'43" West, on the west line of said Lot 1, a distance of 40.57 feet; thence North 89°20'07" East on the North line of said utility easement, a distance of 283.80 feet to the Point of Beginning; thence Northerly, Easterly and Southerly on the boundary line of said utility easement the following fifteen (15) courses and distances; (1) North 00°39'53" West, a distance of 2.47 feet; thence (2) North 48°32'01" West, a distance of 37.99 feet; thence (3) North 02°44'44" West, a distance of 18.34 feet; thence (4) South 87°54'42" West, a distance of 14.03 feet; thence (5) North 02°05'18" West, a distance of 30.00 feet; thence (6) North 87°54'42" East, a distance of 33.17 feet; thence (7) South 03°25'10" East, a distance of 10.00 feet; thence (8) North 87°54'42" East, a distance of 10.49 feet; thence (9) North 00°59'56"West, a distance of 7.99 feet; thence (10) North 89°00'04"East, a distance of 16.41 feet; thence (11) North 00°59'56" East, a distance of 27.68 feet; thence (12) South 87°54'42" West, a distance of 25.90 feet; thence (13) South 02°44'44" East, a distance of 9.66 feet; thence (14) South 48°32'01" East, a distance of 38.42 feet; thence (15) South 00°39'53" East, a distance of 11.34 feet to a point on a north line of said utility easement and the end of said utility easement, a distance of 20.00 feet, to the Point of Beginning.

Said lands situate, lying and being in the Village of Royal Palm Beach, Palm Beach County, Florida and containing 2,845 square feet or 0.0653 acres more or less.

(See sheet 2 of 2 for sketch)