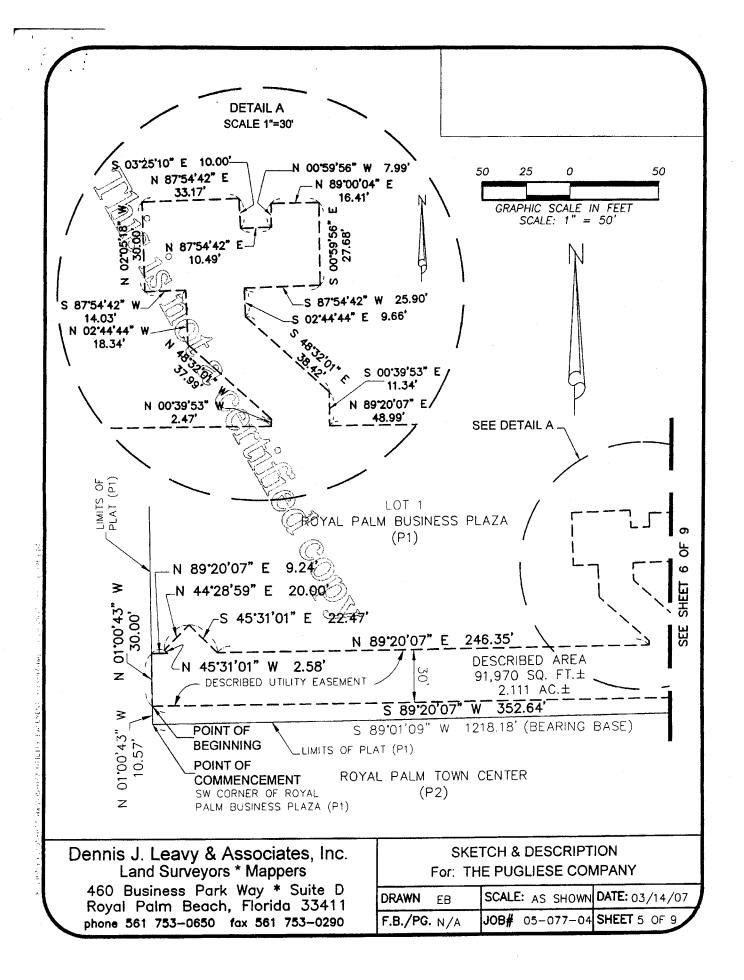

"PARTIAL ABANDONMENT"

A portion of that certain Utility Easement as described in Official Records Book 21590, Page 1619 of the public records of Palm Beach County (P.B.C.R.) Florida, lying in Lot 1, of the PLAT of ROYAL PALM BUSINESS PLAZA, according to the plat thereof as recorded in Plat Book 106, Pages 84 and 85 of the public records of Palm Beach County, Florida and being more particularly described as

Commencing at the Southwest corner of said Lot 1; thence North 01°00'43" West, on the west line of said Lot 1, a distance of 40.57 feet; thence North 89°20'07" East on the North line of said utility easement, a distance of 283.80 feet to the Point of Beginning; thence Northerly, Easterly and Southerly on the boundary line of said utility easement the following fifteen (15) courses and distances; (1) North 00°39'53" West, a distance of 2.47 feet; thence (2) North 48°32'01" West, a distance of 37.99 feet; thence (3) North 02°44'44" West, a distance of 18.34 feet; thence (4) South 87°54'42" West, a distance of 14.03 feet; thence (5) North 02°05'18" West, a distance of 30.00 feet; thence (6) North 87°54'42" East, a distance of 33.17 feet; thence (7) South 03°25'10" East, a distance of 10.00 feet; thence (8) North 87°54'42" East, a distance of 10.49 feet; thence (9) North 00°59'56"West, a distance of 7.99 feet; thence (10) North 89°00'04"East, a distance of 16.41 feet; thence (11) North 00°59'56" East, a distance of 27.68 feet; thence (12) South 87°54'42" West, a distance of 25.90 feet; thence (13) South 02°44'44" East, a distance of 9.66 feet; thence (14) South 48°32'01" East, a distance of 38.42 feet; thence (15) South 00°39'53" East, a distance of 11.34 feet to a point on a north line of said utility easement and the end of said utility easement, a distance of 20.00 feet, to the Point of Beginning.

Said lands situate, lying and being in the Village of Royal Palm Beach, Palm Beach County, Florida and containing 2,845 square feet or 0.0653 acres more or less.

(See sheet 2 of 2 for sketch)