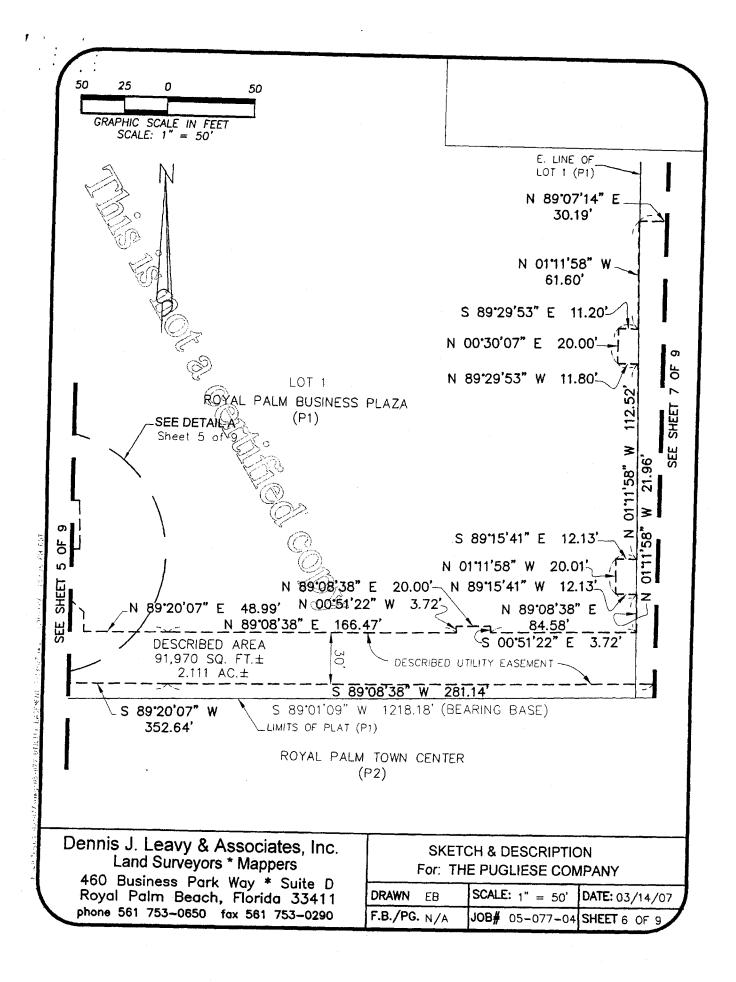

"PARTIAL ABANDONMENT"

A portion of that certain Utility Easement as described in Official Records Book 21590, Page 1619 of the public records of Palm Beach County (P.B.C.R.) Florida, lying in Lot 1, of the PLAT of ROYAL PALM BUSINESS PLAZA, according to the plat thereof as recorded in Plat Book 106, Pages 84 and 85 of the public records of Palm Beach County, Florida and being more particularly described as

Commencing at the Southwest corner of said Lot 1; thence North 01°00'43" West, on the west line of said Lot 1, a distance of 40.57 feet; thence North 89°20'07" East on the North line of said utility easement, a distance of 283.80 feet to the Point of Beginning; thence Northerly, Easterly and Southerly on the boundary line of said utility easement the following fifteen (15) courses and distances; (1) North 00°39'53" West, a distance of 2.47 feet; thence (2) North 48°32'01" West, a distance of 37.99 feet; thence (3) North 02°44'44" West, a distance of 18.34 feet; thence (4) South 87°54'42" West, a distance of 14.03 feet; thence (5) North 02°05'18" West, a distance of 30.00 feet; thence (6) North 87°54'42" East, a distance of 33.17 feet; thence (7) South 03°25'10" East, a distance of 10.00 feet; thence (8) North 87°54'42" East, a distance of 10.49 feet; thence (9) North 00°59'56"West, a distance of 7.99 feet; thence (10) North 89°00'04"East, a distance of 16.41 feet; thence (11) North 00°59'56" East, a distance of 27.68 feet; thence (12) South 87°54'42" West, a distance of 25.90 feet; thence (13) South 02°44'44" East, a distance of 9.66 feet; thence (14) South 48°32'01" East, a distance of 38.42 feet; thence (15) South 00°39'53" East, a distance of 11.34 feet to a point on a north line of said utility easement and the end of said utility easement, a distance of 20.00 feet, to the Point of Beginning.

Said lands situate, lying and being in the Village of Royal Palm Beach, Palm Beach County, Florida and containing 2,845 square feet or 0.0653 acres more or less.

(See sheet 2 of 2 for sketch)