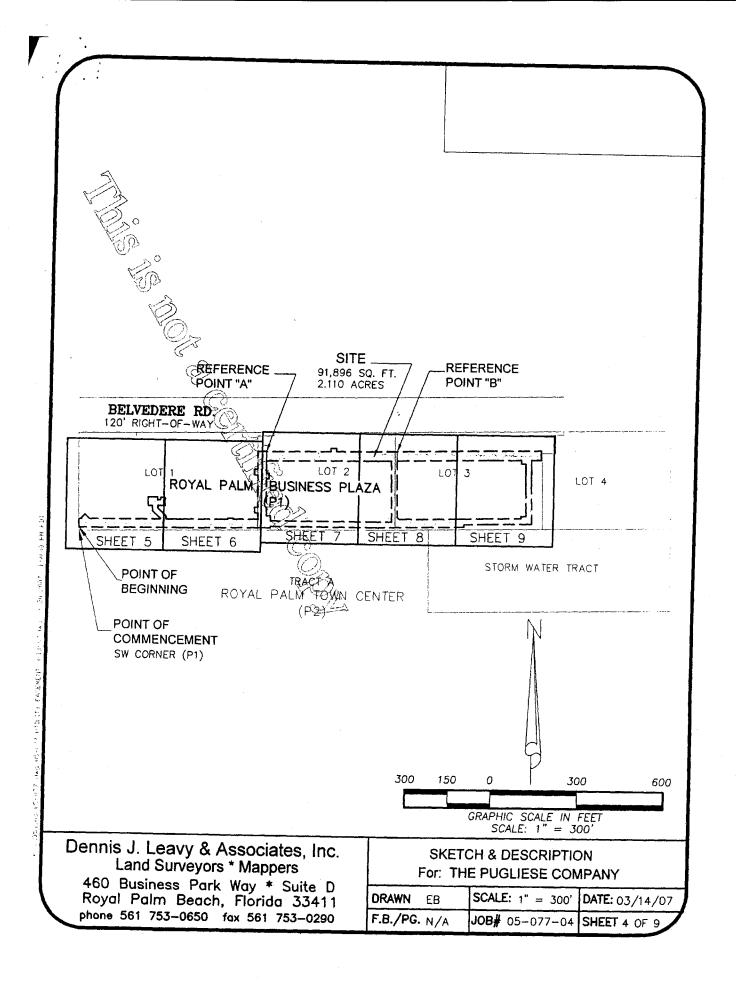

"PARTIAL ABANDONMENT"

A portion of that certain Utility Easement as described in Official Records Book 21590, Page 1619 of the public records of Palm Beach County (P.B.C.R.) Florida, lying in Lot 1, of the PLAT of ROYAL PALM BUSINESS PLAZA, according to the plat thereof as recorded in Plat Book 106, Pages 84 and 85 of the public records of Palm Beach County, Florida and being more particularly described as

Commencing at the Southwest corner of said Lot 1; thence North 01°00'43" West, on the west line of said Lot 1, a distance of 40.57 feet; thence North 89°20'07" East on the North line of said utility easement, a distance of 283.80 feet to the Point of Beginning; thence Northerly, Easterly and Southerly on the boundary line of said utility easement the following fifteen (15) courses and distances; (1) North 00°39'53" West, a distance of 2.47 feet; thence (2) North 48°32'01" West, a distance of 37.99 feet; thence (3) North 02°44'44" West, a distance of 18.34 feet; thence (4) South 87°54'42" West, a distance of 14.03 feet; thence (5) North 02°05'18" West, a distance of 30.00 feet; thence (6) North 87°54'42" East, a distance of 33.17 feet; thence (7) South 03°25'10" East, a distance of 10.00 feet; thence (8) North 87°54'42" East, a distance of 10.49 feet; thence (9) North 00°59'56"West, a distance of 7.99 feet; thence (10) North 89°00'04"East, a distance of 16.41 feet; thence (11) North 00°59'56" East, a distance of 27.68 feet; thence (12) South 87°54'42" West, a distance of 25.90 feet; thence (13) South 02°44'44" East, a distance of 9.66 feet; thence (14) South 48°32'01" East, a distance of 38.42 feet; thence (15) South 00°39'53" East, a distance of 11.34 feet to a point on a north line of said utility easement and the end of said utility easement, a distance of 20.00 feet, to the Point of Beginning.

Said lands situate, lying and being in the Village of Royal Palm Beach, Palm Beach County, Florida and containing 2,845 square feet or 0.0653 acres more or less.

(See sheet 2 of 2 for sketch)