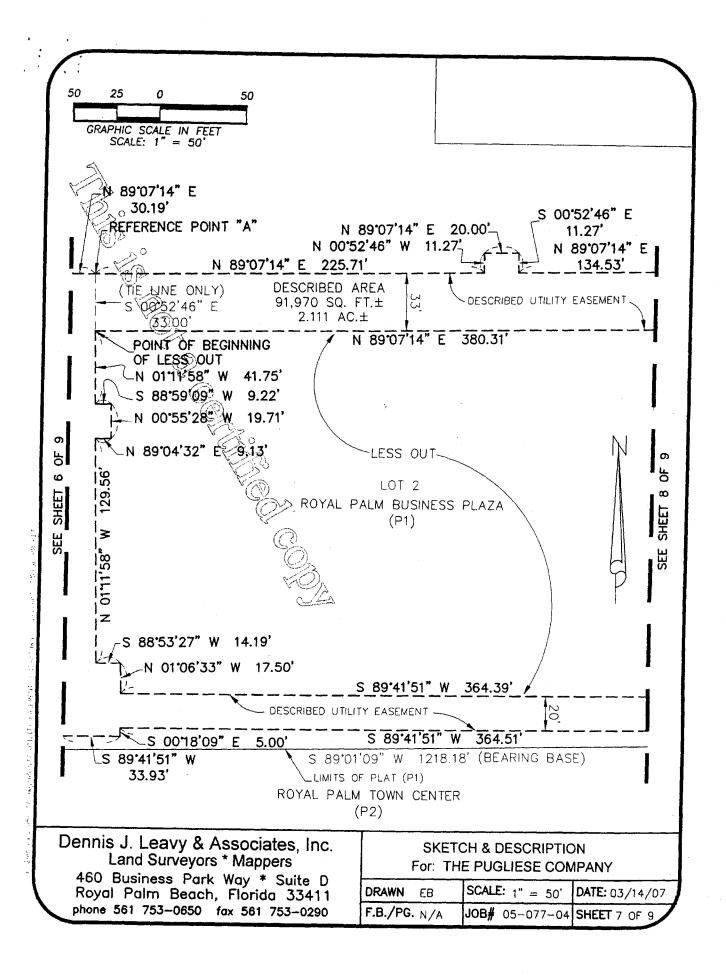

"PARTIAL ABANDONMENT"

A portion of that certain Utility Easement as described in Official Records Book 21590, Page 1619 of the public records of Palm Beach County (P.B.C.R.) Florida, lying in Lot 1, of the PLAT of ROYAL PALM BUSINESS PLAZA, according to the plat thereof as recorded in Plat Book 106, Pages 84 and 85 of the public records of Palm Beach County, Florida and being more particularly described as

Commencing at the Southwest corner of said Lot 1; thence North 01°00'43" West, on the west line of said Lot 1, a distance of 40.57 feet; thence North 89°20'07" East on the North line of said utility easement, a distance of 283.80 feet to the Point of Beginning; thence Northerly, Easterly and Southerly on the boundary line of said utility easement the following fifteen (15) courses and distances; (1) North 00°39'53" West, a distance of 2.47 feet; thence (2) North 48°32'01" West, a distance of 37.99 feet; thence (3) North 02°44'44" West, a distance of 18.34 feet; thence (4) South 87°54'42" West, a distance of 14.03 feet; thence (5) North 02°05'18" West, a distance of 30.00 feet; thence (6) North 87°54'42" East, a distance of 33.17 feet; thence (7) South 03°25'10" East, a distance of 10.00 feet; thence (8) North 87°54'42" East, a distance of 10.49 feet; thence (9) North 00°59'56"West, a distance of 7.99 feet; thence (10) North 89°00'04"East, a distance of 16.41 feet; thence (11) North 00°59'56" East, a distance of 27.68 feet; thence (12) South 87°54'42" West, a distance of 25.90 feet; thence (13) South 02°44'44" East, a distance of 9.66 feet; thence (14) South 48°32'01" East, a distance of 38.42 feet; thence (15) South 00°39'53" East, a distance of 11.34 feet to a point on a north line of said utility easement and the end of said utility easement, a distance of 20.00 feet, to the Point of Beginning.

Said lands situate, lying and being in the Village of Royal Palm Beach, Palm Beach County, Florida and containing 2,845 square feet or 0.0653 acres more or less.

(See sheet 2 of 2 for sketch)