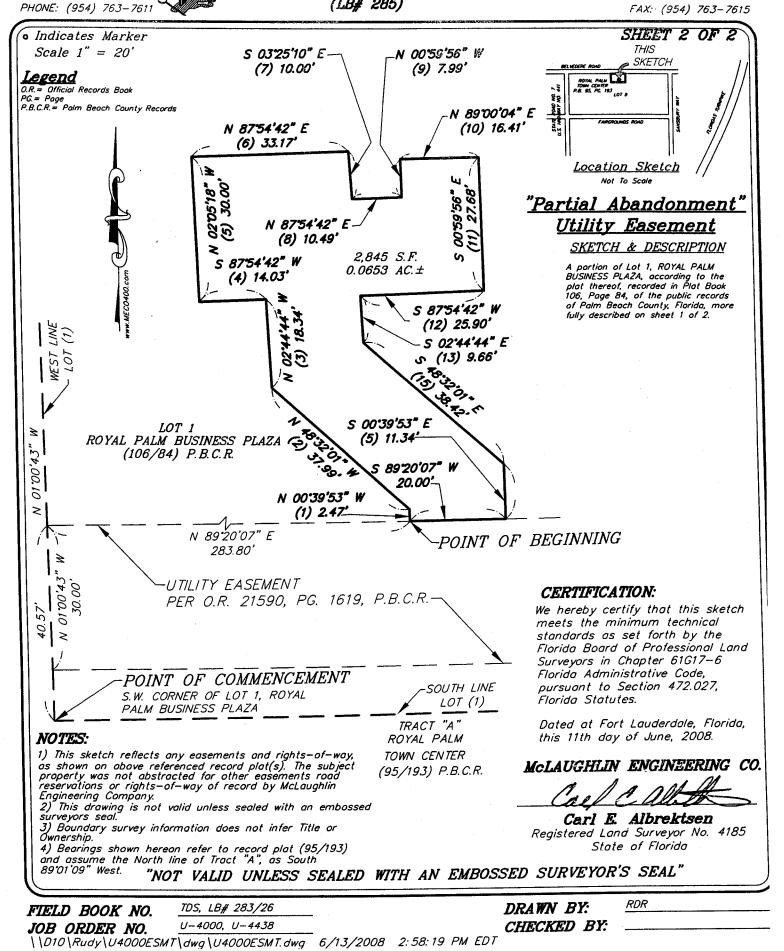

"PARTIAL ABANDONMENT"

A portion of that certain Utility Easement as described in Official Records Book 21590, Page 1619 of the public records of Palm Beach County (P.B.C.R.) Florida, lying in Lot 1, of the PLAT of ROYAL PALM BUSINESS PLAZA, according to the plat thereof as recorded in Plat Book 106, Pages 84 and 85 of the public records of Palm Beach County, Florida and being more particularly described as

Commencing at the Southwest corner of said Lot 1; thence North 01°00'43" West, on the west line of said Lot 1, a distance of 40.57 feet; thence North 89°20'07" East on the North line of said utility easement, a distance of 283.80 feet to the Point of Beginning; thence Northerly, Easterly and Southerly on the boundary line of said utility easement the following fifteen (15) courses and distances; (1) North 00°39'53" West, a distance of 2.47 feet; thence (2) North 48°32'01" West, a distance of 37.99 feet; thence (3) North 02°44'44" West, a distance of 18.34 feet; thence (4) South 87°54'42" West, a distance of 14.03 feet; thence (5) North 02°05'18" West, a distance of 30.00 feet; thence (6) North 87°54'42" East, a distance of 33.17 feet; thence (7) South 03°25'10" East, a distance of 10.00 feet; thence (8) North 87°54'42" East, a distance of 10.49 feet; thence (9) North 00°59'56"West, a distance of 7.99 feet; thence (10) North 89°00'04"East, a distance of 16.41 feet; thence (11) North 00°59'56" East, a distance of 27.68 feet; thence (12) South 87°54'42" West, a distance of 25.90 feet; thence (13) South 02°44'44" East, a distance of 9.66 feet; thence (14) South 48°32'01" East, a distance of 38.42 feet; thence (15) South 00°39'53" East, a distance of 11.34 feet to a point on a north line of said utility easement and the end of said utility easement, a distance of 20.00 feet, to the Point of Beginning.

Said lands situate, lying and being in the Village of Royal Palm Beach, Palm Beach County, Florida and containing 2,845 square feet or 0.0653 acres more or less.

(See sheet 2 of 2 for sketch)