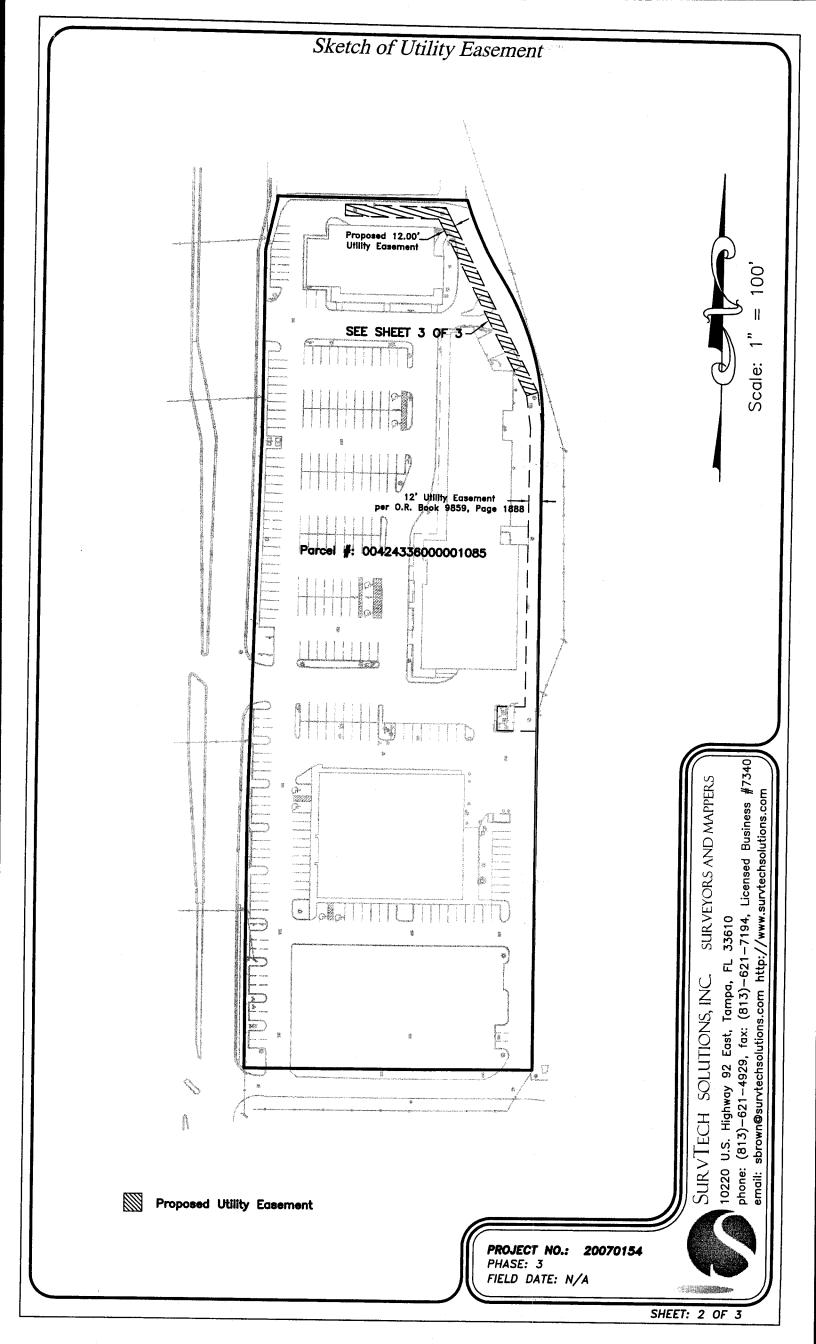

**Background and Justification:** On October 31, 1985, the owner, Golfview Shopping Plaza Associates, granted an exclusive utility easement to the County to accommodate water and sewer mains. The owner, Golfview Shopping Plaza Associates has granted a new utility easement over the field-confirmed location of the existing utilities that are in alignment with the water and sewer mains. The owner is now requesting the release of the portion of the easement that the County has determined that it no longer needs.

### WITNESSETH

That Grantor, for and in consideration of the sum of Ten Dollars (\$10.00) in hand paid by the Grantee and other good and valuable consideration, the receipt of which is hereby acknowledged, does hereby grant to the Grantee, its successors and/or assigns, a perpetual utility easement which shall permit Grantee authority to enter upon the property of the Grantor at any time to install, operate, maintain, service, construct, reconstruct, remove, relocate, repair, replace, improve, expand, tie into, and inspect potable water, reclaimed water and/or wastewater liens and appurtenant facilities and equipment in, on, over, under and across the easement premises. This utility casement or portion thereof can also be utilized for a wastewater pump station and may be feneral in for access control purposes. The easement hereby granted covers a strip of land lying, situate and being in Palm Beach County, Florida, and being more particularly described as follows:

# SEE EXHIBIT "A", ATTACHD HERETO AND MAKE A PART HEREOF

Grantor hereby covenants with Grantee that it is lawfully seized and in possession of the real property herein described and that it has good and lawful right to grant the aforesaid easement free and clear of mortgages and other encumbrances unless specifically stated to the contrary, except mortgage to Genworth Life Insurance Company.