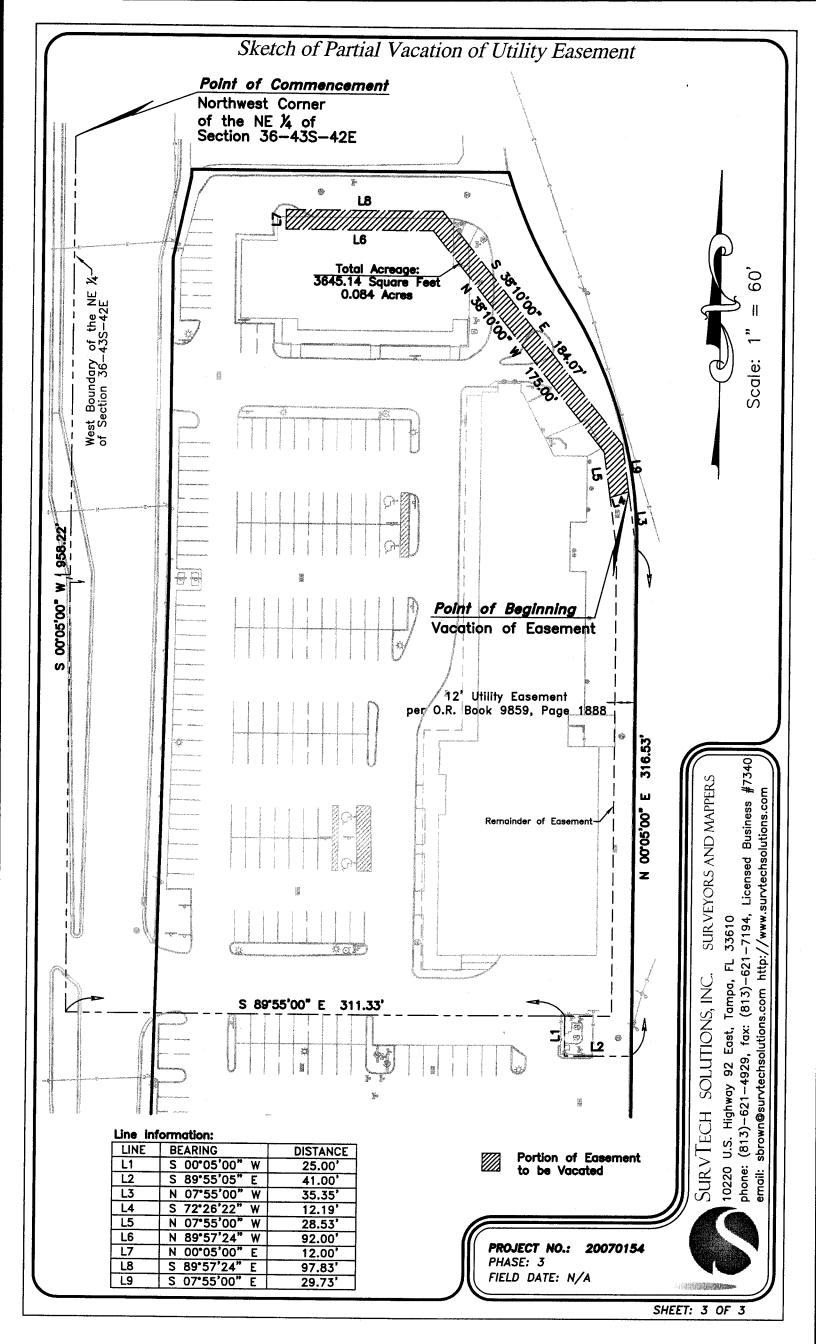

# Description: (As Written by Surveyor)

### Partial Vacation of Easement

A parcel of land lying and being in the Northeast ½ of Section 36, Township 43 South, Range 42 East, Palm Beach County, Florida, and being a portion of a 12.00' utility easement as described in O.R. Book 9859, Page 1888 of the Public Records of said County, being more particularly described as follows:

Commence at the Northwest corner of the Northeast  $\frac{1}{4}$  of said Section 36, thence coincident with the West Boundary of the Northeast  $\frac{1}{4}$  of said Section 36, S 00'05'00" W a distance of 958.22 feet; thence departing said West Boundary, S 89'55'00" E a distance of 311.33 feet; thence S 00'05'00" W a distance of 25.00 feet; thence S 89'55'05" E a distance of 41.00 feet; thence N 00'05'00" E a distance of 316.53 feet; thence N 07'55'00" W a distance of 35.35 feet to the POINT OF BEGINNING; thence S 72'26'22" W a distance of 12.19 feet; thence N 07'55'00" W a distance of 92.00 feet; thence N 00'05'00" E a distance of 175.00 feet; thence S 89'57'24" W a distance of 92.00 feet; thence N 00'05'00" E a distance of 92.00 feet; thence N 00'05'00" E a distance of 12.00 feet; thence S 38'10'00" E a distance of 97.83 feet; thence S 38'10'00" E a distance of 97.83 feet; thence S 38'10'00" E a distance of 184.07 feet; thence S 07'55'00" E a distance of 29.73 feet to the POINT OF BEGINNING.

Containing an area of 3645.14 square feet, 0.084 acres more or less.

#7340 SURVEYORS AND MAPPER. http://www.survtechsolutions.com Business (813)-621-7194, Licensed FL 33610 SOLUTIONS, INC. Tampa, sbrown@survtechsolutions.com fax: Highway 92 East, (813)-621-4929, SurvTech U.S. 10220 SURVEYING TODAY WITH phone: email: Stacy L. Brown P.S.M. No. 6516 SurvTech Solutions, Inc. L.B. No. 7340 TOMORROW'S TECHNOLOGY Not valid without the signature and original raised seal of a Florida Licensed Surveyor and Mapper. SKETCH & DESCRIPTION Drafted By: T. McClintic Project No.: 20070154 The bearing structure for this survey is based on an assumed bearing of S 00°05'00" W for the West Boundary of the NE ¼ of Section 36-43S-42E. 2.) Phase: 3 Date Drafted: 9/13/07 Field Date: N/A Revision Date: 9/27/07 Drawing Name: 20070154\_3SK1 Scale: 1" = 60' Field Book/Page: N/A 3.) This is not a Boundary Survey. Checked By: S. Brown SHEET: 1 OF 3