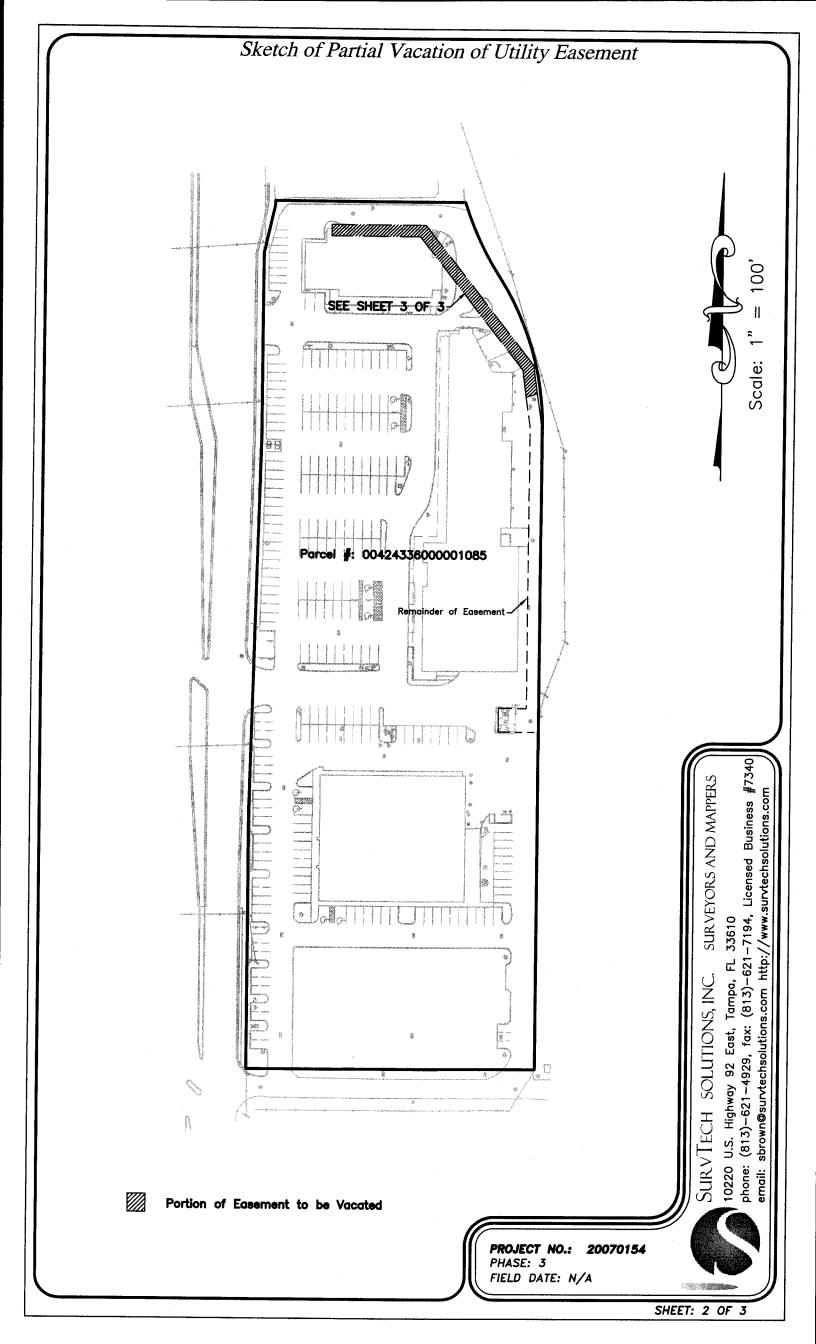

Portion of Easement to be Vacated

Partial Vacation of Utility Easement Section 36, Township 43 South, 42 East Palm Beach County, Florida

### Partial Vacation of Easement

A parcel of land lying and being in the Northeast ½ of Section 36, Township 43 South, Range 42 East, Palm Beach County, Florida, and being a portion of a 12.00' utility easement as described in O.R. Book 9859, Page 1888 of the Public Records of said County, being more particularly described as follows:

Commence at the Northwest corner of the Northeast  $\frac{1}{4}$  of said Section 36, thence coincident with the West Boundary of the Northeast  $\frac{1}{4}$  of said Section 36, S 00'05'00" W a distance of 958.22 feet; thence departing said West Boundary, S 89'55'00" E a distance of 311.33 feet; thence S 00'05'00" W a distance of 25.00 feet; thence S 89'55'05" E a distance of 41.00 feet; thence N 00'05'00" E a distance of 316.53 feet; thence N 07'55'00" W a distance of 35.35 feet to the POINT OF BEGINNING; thence S 72'26'22" W a distance of 12.19 feet; thence N 07'55'00" W a distance of 92.00 feet; thence N 00'05'00" E a distance of 175.00 feet; thence S 89'57'24" W a distance of 92.00 feet; thence N 00'05'00" E a distance of 92.00 feet; thence N 00'05'00" E a distance of 12.00 feet; thence S 38'10'00" E a distance of 97.83 feet; thence S 38'10'00" E a distance of 97.83 feet; thence S 38'10'00" E a distance of 184.07 feet; thence S 07'55'00" E a distance of 29.73 feet to the POINT OF BEGINNING.

Containing an area of 3645.14 square feet, 0.084 acres more or less.

#7340 SURVEYORS AND MAPPER. http://www.survtechsolutions.com Business (813)-621-7194, Licensed FL 33610 SOLUTIONS, INC. Tampa, sbrown@survtechsolutions.com fax: Highway 92 East, (813)-621-4929, SurvTech U.S. 10220 SURVEYING TODAY WITH phone: email: Stacy L. Brown P.S.M. No. 6516 SurvTech Solutions, Inc. L.B. No. 7340 TOMORROW'S TECHNOLOGY Not valid without the signature and original raised seal of a Florida Licensed Surveyor and Mapper. SKETCH & DESCRIPTION Drafted By: T. McClintic Project No.: 20070154 The bearing structure for this survey is based on an assumed bearing of S 00°05'00" W for the West Boundary of the NE ¼ of Section 36-43S-42E. 2.) Phase: 3 Date Drafted: 9/13/07 Field Date: N/A Revision Date: 9/27/07 Drawing Name: 20070154\_3SK1 Scale: 1" = 60' Field Book/Page: N/A 3.) This is not a Boundary Survey. Checked By: S. Brown SHEET: 1 OF 3