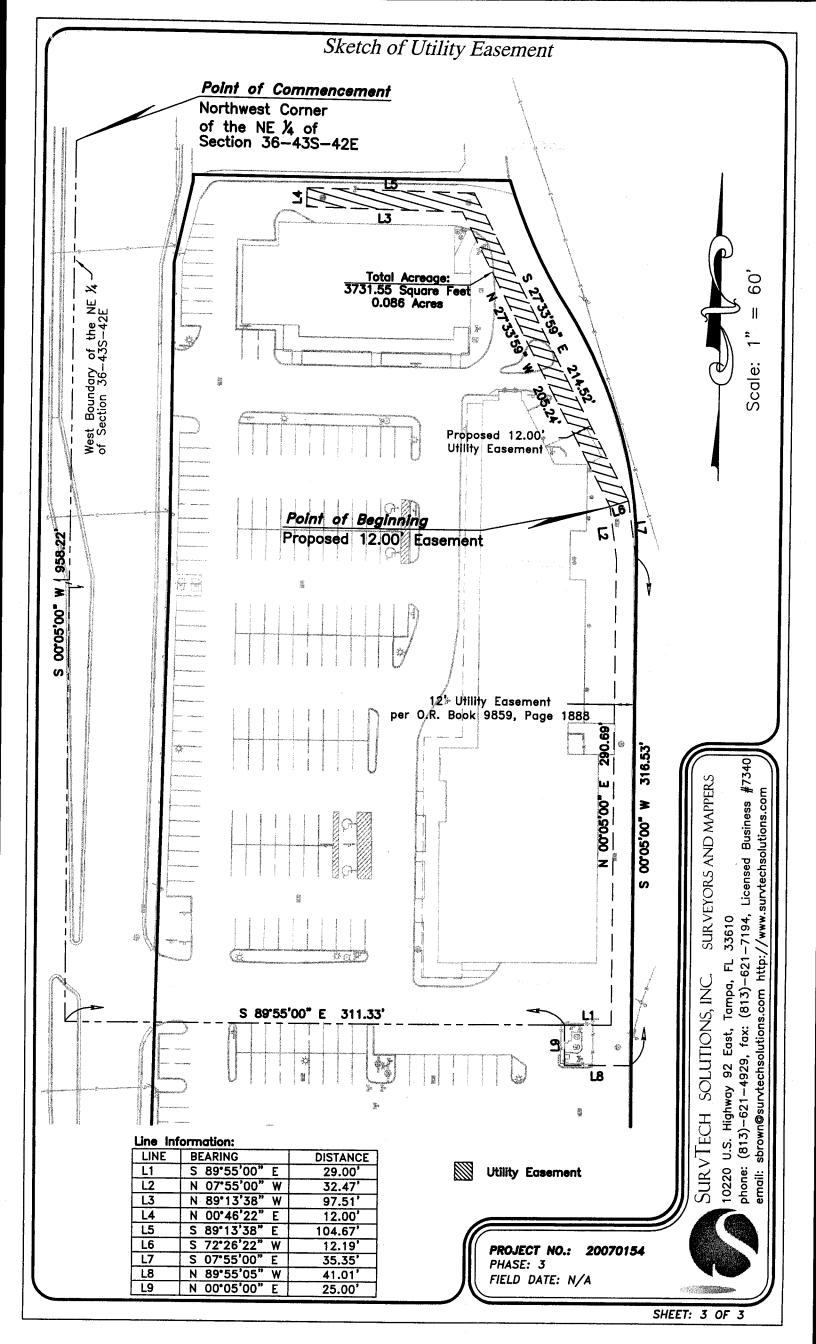

# Description: (As Written by Surveyor)

### Partial Vacation of Easement

A parcel of land lying and being in the Northeast ½ of Section 36, Township 43 South, Range 42 East, Palm Beach County, Florida, and being a portion of a 12.00' utility easement as described in O.R. Book 9859, Page 1888 of the Public Records of said County, being more particularly described as follows:

Commence at the Northwest corner of the Northeast  $\frac{1}{4}$  of said Section 36, thence coincident with the West Boundary of the Northeast  $\frac{1}{4}$  of said Section 36, S 00'05'00" W a distance of 958.22 feet; thence departing said West Boundary, S 89'55'00" E a distance of 311.33 feet; thence S 00'05'00" W a distance of 25.00 feet; thence S 89'55'05" E a distance of 41.00 feet; thence N 00'05'00" E a distance of 316.53 feet; thence N 07'55'00" W a distance of 35.35 feet to the POINT OF BEGINNING; thence S 72'26'22" W a distance of 12.19 feet; thence N 07'55'00" W a distance of 92.00 feet; thence N 00'05'00" E a distance of 175.00 feet; thence S 89'57'24" W a distance of 92.00 feet; thence N 00'05'00" E a distance of 92.00 feet; thence N 00'05'00" E a distance of 12.00 feet; thence S 38'10'00" E a distance of 97.83 feet; thence S 38'10'00" E a distance of 97.83 feet; thence S 38'10'00" E a distance of 184.07 feet; thence S 07'55'00" E a distance of 29.73 feet to the POINT OF BEGINNING.

Containing an area of 3645.14 square feet, 0.084 acres more or less.

#7340 SURVEYORS AND MAPPER. http://www.survtechsolutions.com Business (813)-621-7194, Licensed FL 33610 SOLUTIONS, INC. Tampa, sbrown@survtechsolutions.com fax: Highway 92 East, (813)-621-4929, SurvTech U.S. 10220 SURVEYING TODAY WITH phone: email: Stacy L. Brown P.S.M. No. 6516 SurvTech Solutions, Inc. L.B. No. 7340 TOMORROW'S TECHNOLOGY Not valid without the signature and original raised seal of a Florida Licensed Surveyor and Mapper. SKETCH & DESCRIPTION Drafted By: T. McClintic Project No.: 20070154 The bearing structure for this survey is based on an assumed bearing of S 00°05'00" W for the West Boundary of the NE ¼ of Section 36-43S-42E. 2.) Phase: 3 Date Drafted: 9/13/07 Field Date: N/A Revision Date: 9/27/07 Drawing Name: 20070154\_3SK1 Scale: 1" = 60' Field Book/Page: N/A 3.) This is not a Boundary Survey. Checked By: S. Brown SHEET: 1 OF 3