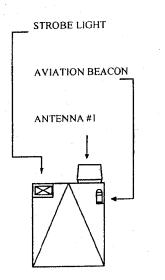

#### EXHIBIT "B" Tower Loading Diagram

NOTES:

I. SEE ATTACHED TABLE FOR ANTENNA AND CABLE DETAILS

2. THE DRAWING IS CONCEPTUAL ONLY AND NOT TO BE CONSIDERED A CONSTRUCTION DRAWING.

3. THE DRAWING IS NOT TO SCALE

4. THIS DRAWING IS FOR ENGINEERING PURPOSES ONLY

5. SITE LOCATION DETAILS:

|   | LATITUDE :            | 23-41-03 N  |
|---|-----------------------|-------------|
|   | LONGITUDE:            | 80-23-23 W  |
|   | TOWER HEIGHT AGL:     | 400'        |
| , | FACE WIDTH AT GROUND: | 53'         |
|   | SITE ELEVATION AMSL:  | 18'         |
|   | TOWER ORIENTATION:    | E = 90  Deg |

E = 90 Degrees SW = 210 Degrees NW = 320 Degrees

6. THE TOWER TOP STROBE AND AVIATION BECON MUST BE MOUNTED BELOW THE #1 ANTENNA TO AVOID OBSTRUCTING RECEPTION FOR THE INTERNAL 360 DEGREE ROATING DISH

| 20 MILE BEND            |   | REVISIONS                                          | DATE             |                 |
|-------------------------|---|----------------------------------------------------|------------------|-----------------|
| COMMUNICATIONS TOWER    | 1 | ADDED COUNTY 800 MHZ TRS ANTENNAS                  | 1/28/01          |                 |
|                         | 2 | ADD AT&T ANTENNAS                                  | 12/31/01         |                 |
| PALM BEACH COUNTY       | 3 | ADD METRO PCS ANTENNAS                             | 05/03/05         |                 |
| ELECTRONIC SERVICES AND | 4 | ADD SO MW DISHES, WU, SFWM ANTENNAS                | 04/23/07         |                 |
| SECURITY DIVISION       |   | Files Snew 20MileHend (TowerFichthats/20MileTower3 | DATE: 04/23/2007 | Sheet<br>1 of 1 |