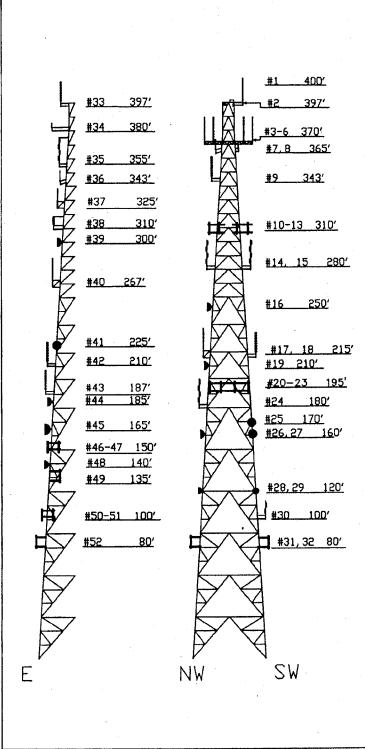

#### EXHIBIT "B" Tower Loading Diagram

NOTES:

I. SEE ATTACHED TABLE FOR ANTENNA AND CABLE DETAILS

2. THE DRAWING IS CONCEPTUAL ONLY AND NOT TO BE CONSIDERED A CONSTRUCTION DRAWING.

3. THE DRAWING IS NOT TO SCALE

4. THIS DRAWING IS FOR ENGINEERING PURPOSES ONLY

5. SITE LOCATION DETAILS:

|   | LATITUDE :            | 23-41-03 N  |
|---|-----------------------|-------------|
|   | LONGITUDE:            | 80-23-23 W  |
|   | TOWER HEIGHT AGL:     | 400'        |
| , | FACE WIDTH AT GROUND: | 53'         |
|   | SITE ELEVATION AMSL:  | 18'         |
|   | TOWER ORIENTATION:    | E = 90  Deg |

E = 90 Degrees SW = 210 Degrees NW = 320 Degrees

6. THE TOWER TOP STROBE AND AVIATION BECON MUST BE MOUNTED BELOW THE #1 ANTENNA TO AVOID OBSTRUCTING RECEPTION FOR THE INTERNAL 360 DEGREE ROATING DISH

| 20 MILE BEND            |   | REVISIONS                                          | DATE             |                 |
|-------------------------|---|----------------------------------------------------|------------------|-----------------|
| COMMUNICATIONS TOWER    | 1 | ADDED COUNTY 800 MHZ TRS ANTENNAS                  | 1/28/01          |                 |
|                         | 2 | ADD AT&T ANTENNAS                                  | 12/31/01         |                 |
| PALM BEACH COUNTY       | 3 | ADD METRO PCS ANTENNAS                             | 05/03/05         |                 |
| ELECTRONIC SERVICES AND | 4 | ADD SO MW DISHES, WU, SFWM ANTENNAS                | 04/23/07         |                 |
| SECURITY DIVISION       |   | Files Snew 20MileHend (TowerFichthats/20MileTower3 | DATE: 04/23/2007 | Sheet<br>1 of 1 |