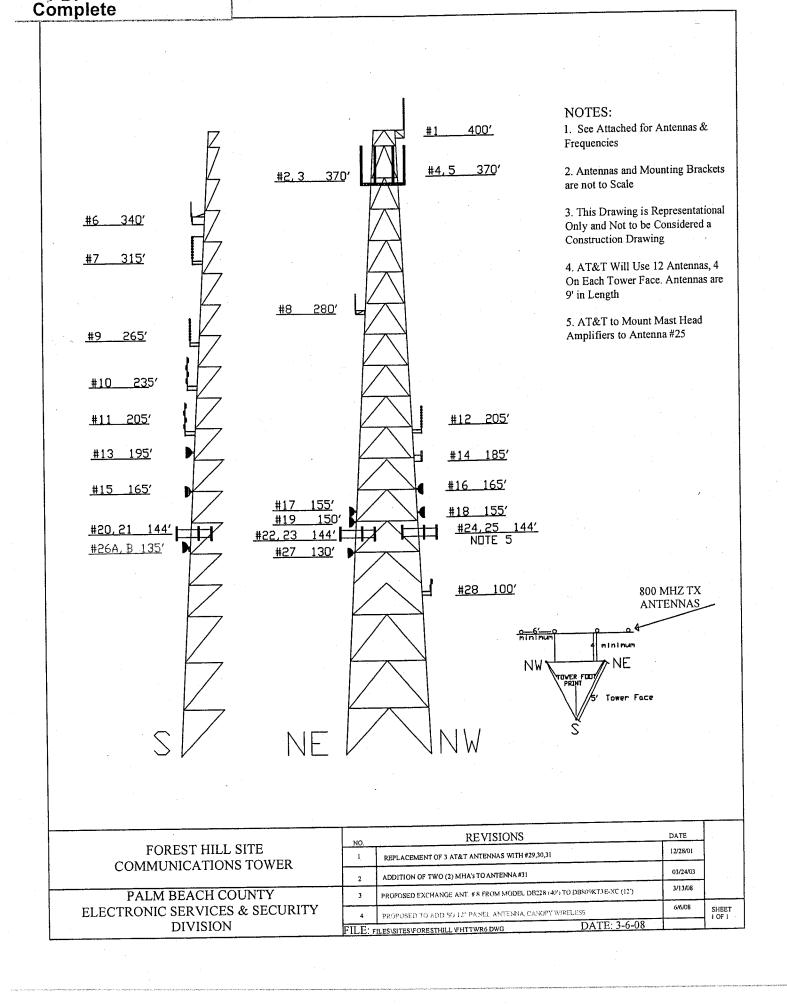

# Exhibit "C" Tower Antenna Configuration

Exhibit "D" Frequency List

\*\*

FOREST HILL TOWER ANTENNA SCHEDULE

|       |                                |          |                                                          |             | the second s | and the state of the second state of the | 101 (St. 16) (St. 17) | Land Construction Construction | Carlo Contractorio I d | en an | areas antibilizado anterior accordo | O ADI C |
|-------|--------------------------------|----------|----------------------------------------------------------|-------------|----------------------------------------------------------------------------------------------------------------|------------------------------------------|-----------------------|--------------------------------|------------------------|-------------------------------------------|-------------------------------------|---------|
| ANT#  |                                | MFGR     | USE                                                      | MOUNT       | MFR                                                                                                            | MOUNTING                                 | STAND<br>OFF          | AZIMUTH                        | LEG                    | CABLE                                     |                                     | CABLE   |
| 1     | BMR-12H                        | CELWAVE  | COUNTY 800 MHZ RX                                        | CUSTOM      | PATEINC                                                                                                        | 400'                                     | 4'                    | OMNI                           | TOP                    | LDF5-50                                   | RX ONLY                             | 33      |
| 2     | BMR-12H                        | CELWAVE  | COUNTY 800 MHZ TX                                        | CUSTOM      | PATE INC                                                                                                       | 370'                                     | 6'                    | OMNI                           | NE                     | LDF6-50                                   | 856-868 MHZ                         | 29      |
| 3     | BMR-12H                        | CELWAVE  | COUNTY 800 MHZ TX                                        | CUSTOM      | PATE INC                                                                                                       | 370'                                     | 6'                    | OMNI                           | NE                     | LDF6-50                                   | 856-868 MHZ                         | . 30    |
| 4     | BMR-12H                        | CELWAVE  | COUNTY 800 MHZ TX                                        | CUSTOM      | PATE INC                                                                                                       | 370'                                     | 6'                    | OMNI                           | NW                     | LDF6-50                                   | 856-868 MHZ                         | 31      |
| 5     | BMR-12H                        | CELWAVE  | COUNTY 800 MHZ TX                                        | CUSTOM      | PATE INC                                                                                                       | 370'                                     | 6'                    | OMNI                           | NW                     | LDF6-50                                   | 856-868 MHZ                         | 32      |
| 6     | DB636C                         | DECIBEL  | PBCFR COUNTYWIDE PAGING                                  | B3116       | VALMONT                                                                                                        | 340'                                     | 6'                    | OMNI                           | s                      | LDF5-50                                   | 453.15                              | N/A     |
| 7     | DB-420                         | DECIBEL  | EMS MED COM RX                                           | SA3XXLP     | ROHN                                                                                                           | 315'                                     | 5'                    | OMNI                           | s                      | LDF5-50                                   | RX ONLY                             | 17      |
| 8*    | DB-809KT3E-XC                  | ANDREW   | COUNTY800MHz CONV. RPT                                   | S600        | ANDREW                                                                                                         | 280'                                     | 6'                    | OMNI                           | NE                     | LDF5-50                                   | 809.735MHz                          | 20      |
| 9     | DB-420                         | DECIBEL  | FIRE RESCUE CMD REPEATER                                 | SA3XXLP     | ROHN                                                                                                           | 265'                                     | 5                     | OMNI                           | s                      | LDF5-50                                   | 453.15                              | 16      |
| 10    | DB-264A                        | DECIBEL  | FIRE RESCUE VHF RPTR                                     | SA3XXLP     | ROHN                                                                                                           | 235'                                     | 5                     | OMNI                           | s                      | LDF5-50                                   | 154.07                              | 15      |
| 11    | DB-264A                        | DECIBEL  | SHERIFF RX                                               | SA3XXLP     | ROHN                                                                                                           | 205'                                     | 5'                    | OMNI                           | s                      | LDF5-50                                   | RX ONLY                             | 13      |
| 12    | DB-420                         | DECIBEL  | FIRE RESCUE BACK UP ANT                                  | SA3XXLP     | ROHN                                                                                                           | 205'                                     | 5'                    | OMNI                           | NW                     | LDF5-50                                   | 453.15                              | 21      |
| 13    | PAR6-59                        | ANDREW   | COUNTY MICROWAVE                                         | 4' PIPE     | CUSTOM                                                                                                         | 195'                                     | N/A                   | 179                            | s                      | EW-52                                     | 6034.15 MHz                         | 41      |
| 14    | TDF-6322A                      | MOTOROLA | COUNTY TEST ANTENNA                                      | 2' PIPE     | CUSTOM                                                                                                         | 185'                                     | N/A                   | OMNI                           | NW                     | LDF5-50                                   |                                     | 36      |
| 15    | PAR8-65ARF                     | ANDREW   | COUNTY MICROWAVE                                         | 4' PIPE     | CUSTOM                                                                                                         | 165'                                     | N/A                   | 179                            | s                      | EW-63                                     | 6034.15 MHz                         | 40      |
| 16    | PAR6-65A                       | ANDREW   | COUNTY MICROWAVE                                         | 4' PIPÉ     | CUSTOM                                                                                                         | 165'                                     | N/A                   | 281                            | NW                     | EW-63                                     | 6865.00 MHz                         | 39      |
| 17    | PAR6-65A                       | ANDREW   | SHERIFF MICROWAVE                                        | 4' PIPE     | CUSTOM                                                                                                         | 155'                                     | N/A                   | 80                             | NE                     | EW-63                                     |                                     | 24      |
| 18    | UHX6-65-P4A                    | ANDREW   | SHERIFF MICROWAVE                                        | 4' PIPE     | CUSTOM                                                                                                         | 155'                                     | N/A                   | 282                            | NW                     | EW-63                                     | <u> </u>                            | 23      |
| 19    | PAR6-59                        | ANDREW   | COUNTY MICROWAVE                                         | 4' PIPE     | CUSTOM                                                                                                         | 150'                                     | N/A                   | 61                             | NE                     | EW-52                                     | 5974.85 MHz                         | - 38    |
| 20    | 800 10122                      | KATHREIN | CINGULAR WIRELESS                                        | CUSTOM      | CUSTOM                                                                                                         | 144'                                     | ļ                     | 120                            | s                      | LDF7-50                                   | 869-891 MHZ                         | 5,6,7   |
| 21    | 800 10122                      | KATHREIN | CINGULAR WIRELESS                                        | CUSTOM      | CUSTOM                                                                                                         | 144'                                     |                       | 0                              | NE                     | LDF7-50                                   | 869-891 MHZ                         | 1,2,3   |
| 22    | 800 10122                      | KATHREIN | CINGULAR WIRELESS                                        | сизтом      | CUSTOM                                                                                                         | 144'                                     | <u></u>               | 240                            | NW                     | LDF7-50                                   | 869-891 MHZ                         | 9,10,11 |
| 23    | 800 10122                      | KATHREIN | CINGULAR WIRELESS                                        | CUSTOM      | CUSTOM                                                                                                         | 144'                                     |                       | 120                            | s                      | LDF7-50                                   | 1848-1948 MHZ                       | 8       |
| 24    | 800 10122                      | KATHREIN | CINGULAR WIRELESS                                        | CUSTOM      | CUSTOM                                                                                                         | 144'                                     | <u> </u>              | 0                              | NE                     | LDF7-50                                   | 1848-1948 MHZ                       | 4       |
| 25    | 800 10122                      | KATHREIN | CINGULAR WIRELESS                                        | CUSTOM      | CUSTOM                                                                                                         | 144'                                     |                       | 240                            | NW                     | LDF7-50                                   | 1848-1948 MHZ                       | 12      |
| 26A   | PAR6-65A                       | ANDREW   | SHERIFF MICROWAVE                                        | 4' PIPE     | CUSTOM                                                                                                         | 135'                                     | N/A                   | 178                            | s                      | EW-63                                     |                                     | 37      |
| 26B** | 12' PANEL ANTENNA (2 EA.)      | MOTOROLA | SHERIFF'S OFFICE CANOPY WIRELESS                         | Same as 26A | Same as 26A                                                                                                    | 135'                                     |                       | MAIN JAIL                      | FHP LAN                | MULTI-C                                   | 5.4-5.8GHZ                          |         |
| 27    | PAR6-65A                       | ANDREW   | COUNTY MICROWAVE                                         | 4' PIPE     | CUSTOM                                                                                                         | 130'                                     | N/A                   | 72                             | NE                     | EW-63                                     | 6845.00 MHz                         | 38      |
| 28    | DB-222<br>Proposed to exchange | DECIBEL  | COUNTY MOSCAD<br>(40') antenna to new Andrew DB809KT3E-> | B2183       | MICROFLECT                                                                                                     | 100'                                     | 1'                    | OMNI                           | NW                     | LDF4-50                                   | 159,1500                            | 35      |

Proposed to exchange exisiting DB268A(40') antenna to new Andrew DB809KT3E-XC (12') Proposed to add Sheriff's Office 12" panel antenna, control box and multiconductorcontrol cable cable on the same mount as of exisiting MW dish at 135' level.