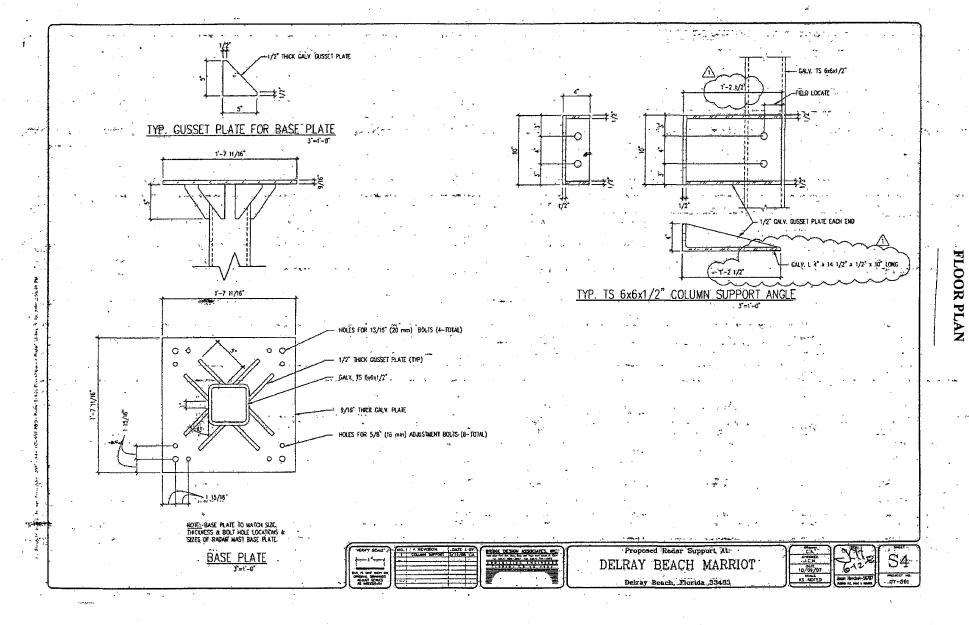

#### Section 3.01 County's Work.

COUNTY shall have the right to install one outdoor electronic equipment cabinet approximately 30 inches square on the rooftop of the Building. Additionally, the COUNTY shall install a structural steel mount on the existing elevator penthouse to support the required radar and microwave dishes as described in Exhibit "A" attached hereto and made a part hereof (hereinafter collectively referred to as "County's Communication Equipment"). Said Communication Equipment shall be installed in the locations indicated on the Floor Plan attached hereto and made a part hereof as Exhibit "B". The installation of the equipment cabinet will be on steel supports connected to existing abandoned steel pipe supports located on the roof. No roof penetrations or placing of materials on the roof membrane structure are required. COUNTY will also install a circuit breaker not to exceed 2 pole/40 amps on one of the 3 available electrical sub panels located on the roof as determined by the LESSOR's maintenance staff. COUNTY will produce plans and specifications for the installation of said Communication Equipment and the supporting electrical connections, and shall submit same to LESSOR for its approval prior to commencing installation thereof, which approval shall not be unreasonably withheld.

#### Section 3.02 Alterations.

COUNTY shall not install any additional antennas or equipment upon the Building, nor construct any additional improvements not specifically identified in Exhibit "A" attached hereto without LESSOR's prior written consent, which consent will not be unreasonably withheld. In the event either party hereto proposes to conduct any installation, alteration, improvement, or modification of the buildings, structures or equipment on the rooftop of the Building (hereinafter collectively referred to as "Alterations"), the party proposing to conduct said Alterations shall submit to the other party detailed plans and specifications for the proposed Alterations for the other party's prior review and written approval, which approval shall not be unreasonably withheld.

### COMMUNICATIONS EQUIPMENT

| Equipment Description                                                                            | Frequency                    | Power                  | Location                                      | Height     |
|--------------------------------------------------------------------------------------------------|------------------------------|------------------------|-----------------------------------------------|------------|
| Marriott DelRay Beach<br>Transceiver, TERMA model 2001<br>Transceiver, Microwave Motorola TPT600 | Classified<br>5.8 Ghz spread | 25 KW<br>s 00.20 watts | Antenna mast top<br>2' below antenna mast top | 124<br>122 |