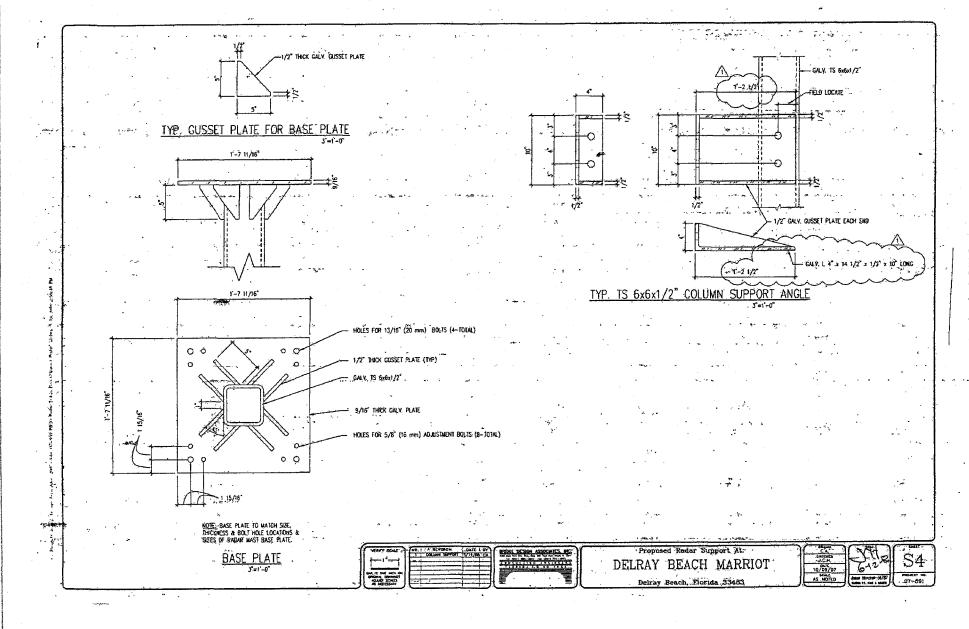

#### Section 3.01 County's Work.

COUNTY shall have the right to install one outdoor electronic equipment cabinet approximately 30 inches square on the rooftop of the Building. Additionally, the COUNTY shall install a structural steel mount on the existing elevator penthouse to support the required radar and microwave dishes as described in Exhibit "A" attached hereto and made a part hereof (hereinafter collectively referred to as "County's Communication Equipment"). Said Communication Equipment shall be installed in the locations indicated on the Floor Plan attached hereto and made a part hereof as Exhibit "B". The installation of the equipment cabinet will be on steel supports connected to existing abandoned steel pipe supports located on the roof. No roof penetrations or placing of materials on the roof membrane structure are required. COUNTY will also install a circuit breaker not to exceed 2 pole/40 amps on one of the 3 available electrical sub panels located on the roof as determined by the LESSOR's maintenance staff. COUNTY will produce plans and specifications for the installation of said Communication Equipment and the supporting electrical connections, and shall submit same to LESSOR for its approval prior to commencing installation thereof, which approval shall not be unreasonably withheld.

#### Section 3.02 Alterations.

COUNTY shall not install any additional antennas or equipment upon the Building, nor construct any additional improvements not specifically identified in Exhibit "A" attached hereto without LESSOR's prior written consent, which consent will not be unreasonably withheld. In the event either party hereto proposes to conduct any installation, alteration, improvement, or modification of the buildings, structures or equipment on the rooftop of the Building (hereinafter collectively referred to as "Alterations"), the party proposing to conduct said Alterations shall submit to the other party detailed plans and specifications for the proposed Alterations for the other party's prior review and written approval, which approval shall not be unreasonably withheld.

### COMMUNICATIONS EQUIPMENT

| Equipment Description                                                                            | Frequency                    | Power                  | Location                                      | Height     |
|--------------------------------------------------------------------------------------------------|------------------------------|------------------------|-----------------------------------------------|------------|
| Marriott DelRay Beach<br>Transceiver, TERMA model 2001<br>Transceiver, Microwave Motorola TPT600 | Classified<br>5.8 Ghz spread | 25 KW<br>s 00.20 watts | Antenna mast top<br>2' below antenna mast top | 124<br>122 |