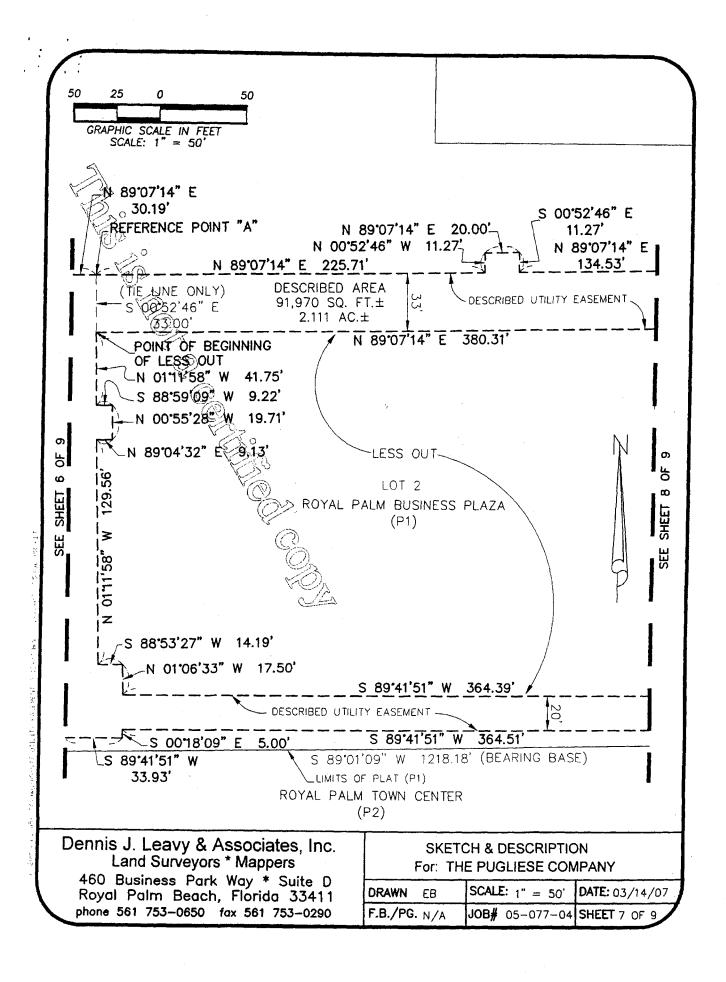

#### WITNESSETH:

THAT the first party, for and in consideration of the sum of \$10.00 (Ten Dollars) in hand paid by the second party, the receipt of which is hereby acknowledged, wishes to terminate, renounce, and release a portion of that UTILITY EASEMENT recorded in Official Records Book 21590, Page 1619, Public Records of Palm Beach County, Florida.

THEREBY, the first party hereby releases any and all of its rights, title, and interest in that portion of the UTILTY EASEMENT as shown in the sketch and legal description attached hereto and incorporated herein as Exhibit "A."

Commencing at the Southwest corner of said Lot 1; thence North 01°00'43" West, on the west line of said Lot 1, a distance of 40.57 feet; thence North 89°20'07" East on the North line of said utility easement, a distance of 283.80 feet to the Point of Beginning; thence Northerly, Easterly and Southerly on the boundary line of said utility easement the following fifteen (15) courses and distances; (1) North 00°39'53" West, a distance of 2.47 feet; thence (2) North 48°32'01" West, a distance of 37.99 feet; thence (3) North 02°44'44" West, a distance of 18.34 feet; thence (4) South 87°54'42" West, a distance of 14.03 feet; thence (5) North 02°05'18" West, a distance of 30.00 feet; thence (6) North 87°54'42" East, a distance of 33.17 feet; thence (7) South 03°25'10" East, a distance of 10.00 feet; thence (8) North 03°25'10" East, a distance of 10.00 feet; thence (8) North 87°54'42" East, a distance of 10.49 feet; thence (9) North 00°59'56"West, a distance of 7.99 feet; thence (10) North 89°00'04"East, a distance of 16.41 feet; thence (11) North 80°00'04"East, a distance of 16.41 feet; thence (11) North 00°59'56" East, a distance of 27.68 feet; thence (12) South 87°54'42" West, a distance of 25.90 feet; thence (13) South 02°44'44" East, a distance of 9.66 feet; thence (14) South 48°32'01" East, a distance of 38.42 feet; thence (15) South 00°39'53" East, a distance of 11.34 feet to a point on a north line of said utility easement and the end of said fifteen (15) courses and distances; thence South 89°20'07" West on the westerly extension of said utility easement, a distance of 20.00 feet, to the Point of Beginning.

Said lands situate, lying and being in the Village of Royal Palm Beach, Palm Beach County, Florida and containing 2,845 square feet or 0.0653 acres more or less.

(See sheet 2 of 2 for sketch)