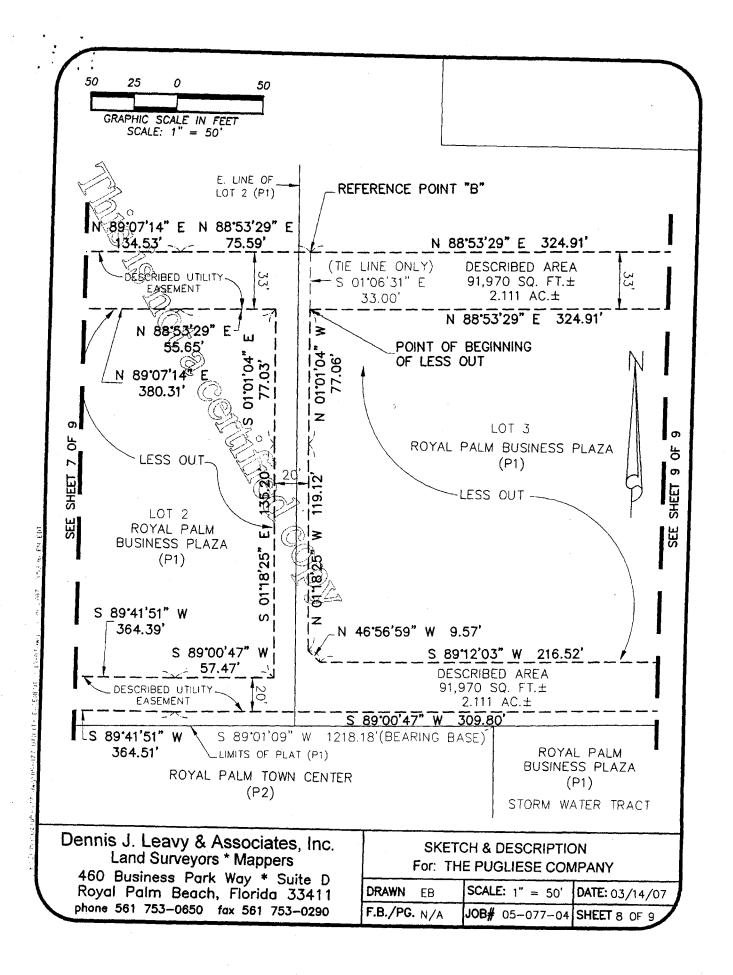

#### WITNESSETH:

THAT the first party, for and in consideration of the sum of \$10.00 (Ten Dollars) in hand paid by the second party, the receipt of which is hereby acknowledged, wishes to terminate, renounce, and release a portion of that UTILITY EASEMENT recorded in Official Records Book 21590, Page 1619, Public Records of Palm Beach County, Florida.

THEREBY, the first party hereby releases any and all of its rights, title, and interest in that portion of the UTILTY EASEMENT as shown in the sketch and legal description attached hereto and incorporated herein as Exhibit "A."

Commencing at the Southwest corner of said Lot 1; thence North 01°00'43" West, on the west line of said Lot 1, a distance of 40.57 feet; thence North 89°20'07" East on the North line of said utility easement, a distance of 283.80 feet to the Point of Beginning; thence Northerly, Easterly and Southerly on the boundary line of said utility easement the following fifteen (15) courses and distances; (1) North 00°39'53" West, a distance of 2.47 feet; thence (2) North 48°32'01" West, a distance of 37.99 feet; thence (3) North 02°44'44" West, a distance of 18.34 feet; thence (4) South 87°54'42" West, a distance of 14.03 feet; thence (5) North 02°05'18" West, a distance of 30.00 feet; thence (6) North 87°54'42" East, a distance of 33.17 feet; thence (7) South 03°25'10" East, a distance of 10.00 feet; thence (8) North 03°25'10" East, a distance of 10.00 feet; thence (8) North 87°54'42" East, a distance of 10.49 feet; thence (9) North 00°59'56"West, a distance of 7.99 feet; thence (10) North 89°00'04"East, a distance of 16.41 feet; thence (11) North 80°00'04"East, a distance of 16.41 feet; thence (11) North 00°59'56" East, a distance of 27.68 feet; thence (12) South 87°54'42" West, a distance of 25.90 feet; thence (13) South 02°44'44" East, a distance of 9.66 feet; thence (14) South 48°32'01" East, a distance of 38.42 feet; thence (15) South 00°39'53" East, a distance of 11.34 feet to a point on a north line of said utility easement and the end of said fifteen (15) courses and distances; thence South 89°20'07" West on the westerly extension of said utility easement, a distance of 20.00 feet, to the Point of Beginning.

Said lands situate, lying and being in the Village of Royal Palm Beach, Palm Beach County, Florida and containing 2,845 square feet or 0.0653 acres more or less.

(See sheet 2 of 2 for sketch)