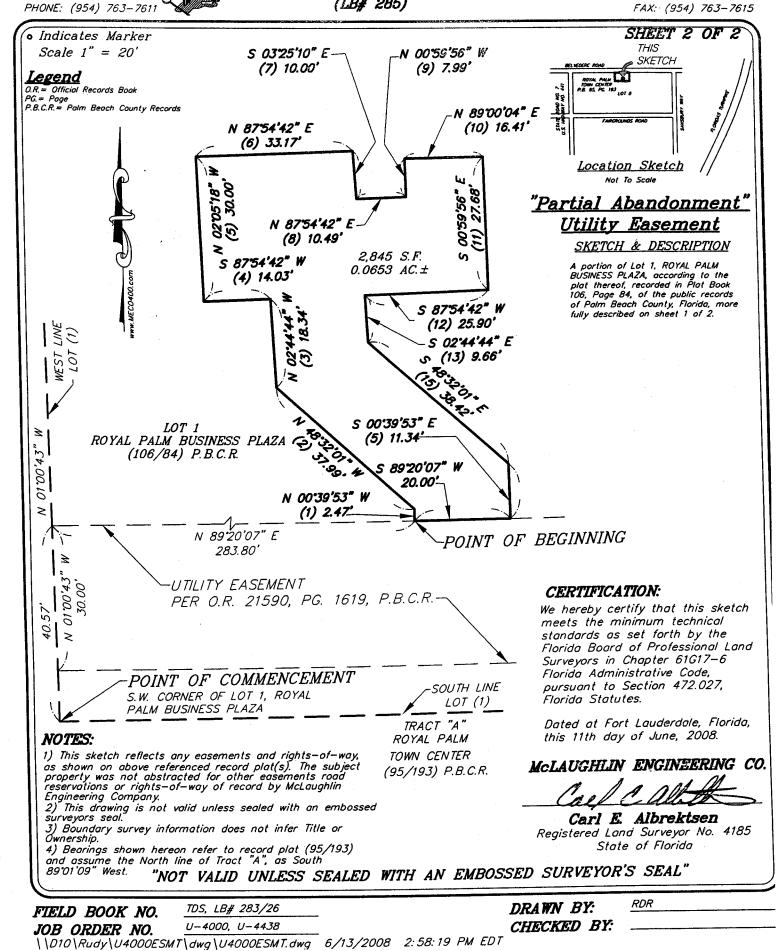

## "PARTIAL ABANDONMENT"

A portion of that certain Utility Easement as described in Official Records Book 21590, Page 1619 of the public records of Palm Beach County (P.B.C.R.) Florida, lying in Lot 1, of the PLAT of ROYAL PALM BUSINESS PLAZA, according to the plat thereof as recorded in Plat Book 106, Pages 84 and 85 of the public records of Palm Beach County, Florida and being more particularly described as

Commencing at the Southwest corner of said Lot 1; thence North 01°00'43" West, on the west line of said Lot 1, a distance of 40.57 feet; thence North 89°20'07" East on the North line of said utility easement, a distance of 283.80 feet to the Point of Beginning; thence Northerly, Easterly and Southerly on the boundary line of said utility easement the following fifteen (15) courses and distances; (1) North 00°39'53" West, a distance of 2.47 feet; thence (2) North 48°32'01" West, a distance of 37.99 feet; thence (3) North 02°44'44" West, a distance of 18.34 feet; thence (4) South 87°54'42" West, a distance of 14.03 feet; thence (5) North 02°05'18" West, a distance of 30.00 feet; thence (6) North 87°54'42" East, a distance of 33.17 feet; thence (7) South 03°25'10" East, a distance of 10.00 feet; thence (8) North 03°25'10" East, a distance of 10.00 feet; thence (8) North 87°54'42" East, a distance of 10.49 feet; thence (9) North 00°59'56"West, a distance of 7.99 feet; thence (10) North 89°00'04"East, a distance of 16.41 feet; thence (11) North 80°00'04"East, a distance of 16.41 feet; thence (11) North 00°59'56" East, a distance of 27.68 feet; thence (12) South 87°54'42" West, a distance of 25.90 feet; thence (13) South 02°44'44" East, a distance of 9.66 feet; thence (14) South 48°32'01" East, a distance of 38.42 feet; thence (15) South 00°39'53" East, a distance of 11.34 feet to a point on a north line of said utility easement and the end of said fifteen (15) courses and distances; thence South 89°20'07" West on the westerly extension of said utility easement, a distance of 20.00 feet, to the Point of Beginning.

Said lands situate, lying and being in the Village of Royal Palm Beach, Palm Beach County, Florida and containing 2,845 square feet or 0.0653 acres more or less.

(See sheet 2 of 2 for sketch)