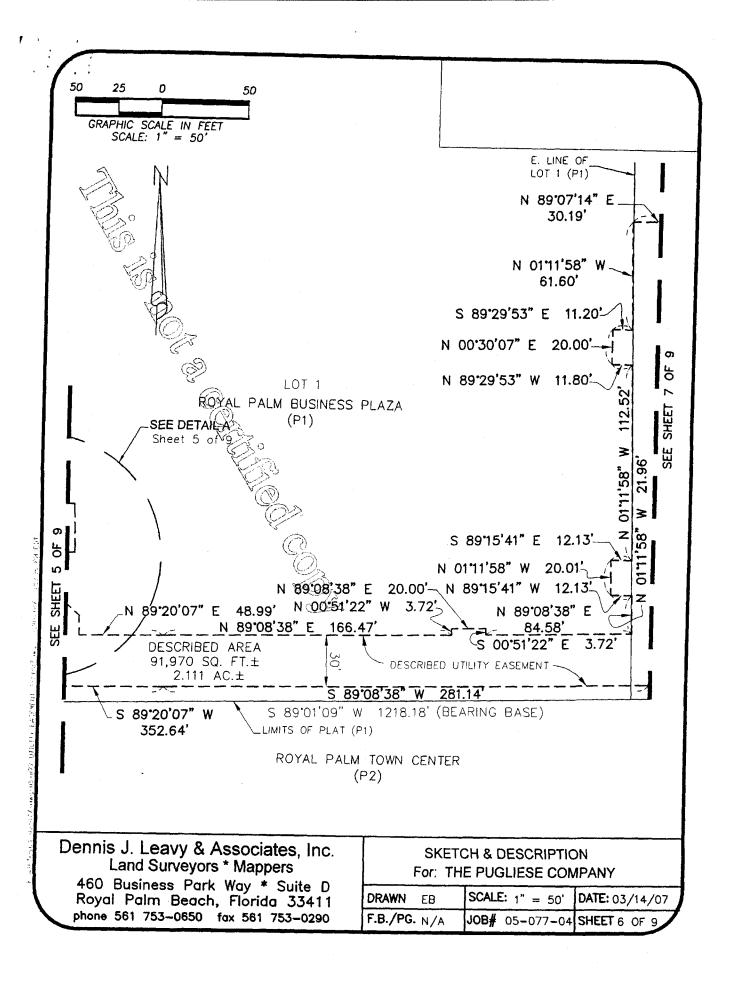

Commencing at the Southwest corner of said Lot 1; thence North 01°00'43" West, on the west line of said Lot 1, a distance of 40.57 feet; thence North 89°20'07" East on the North line of said utility easement, a distance of 283.80 feet to the Point of Beginning; thence Northerly, Easterly and Southerly on the boundary line of said utility easement the following fifteen (15) courses and distances; (1) North 00°39'53" West, a distance of 2.47 feet; thence (2) North 48°32'01" West, a distance of 37.99 feet; thence (3) North 02°44'44" West, a distance of 18.34 feet; thence (4) South 87°54'42" West, a distance of 14.03 feet; thence (5) North 02°05'18" West, a distance of 30.00 feet; thence (6) North 87°54'42" East, a distance of 33.17 feet; thence (7) South 03°25'10" East, a distance of 10.00 feet; thence (8) North 03°25'10" East, a distance of 10.00 feet; thence (8) North 87°54'42" East, a distance of 10.49 feet; thence (9) North 00°59'56"West, a distance of 7.99 feet; thence (10) North 89°00'04"East, a distance of 16.41 feet; thence (11) North 80°00'04"East, a distance of 16.41 feet; thence (11) North 00°59'56" East, a distance of 27.68 feet; thence (12) South 87°54'42" West, a distance of 25.90 feet; thence (13) South 02°44'44" East, a distance of 9.66 feet; thence (14) South 48°32'01" East, a distance of 38.42 feet; thence (15) South 00°39'53" East, a distance of 11.34 feet to a point on a north line of said utility easement and the end of said fifteen (15) courses and distances; thence South 89°20'07" West on the westerly extension of said utility easement, a distance of 20.00 feet, to the Point of Beginning.

Said lands situate, lying and being in the Village of Royal Palm Beach, Palm Beach County, Florida and containing 2,845 square feet or 0.0653 acres more or less.

(See sheet 2 of 2 for sketch)