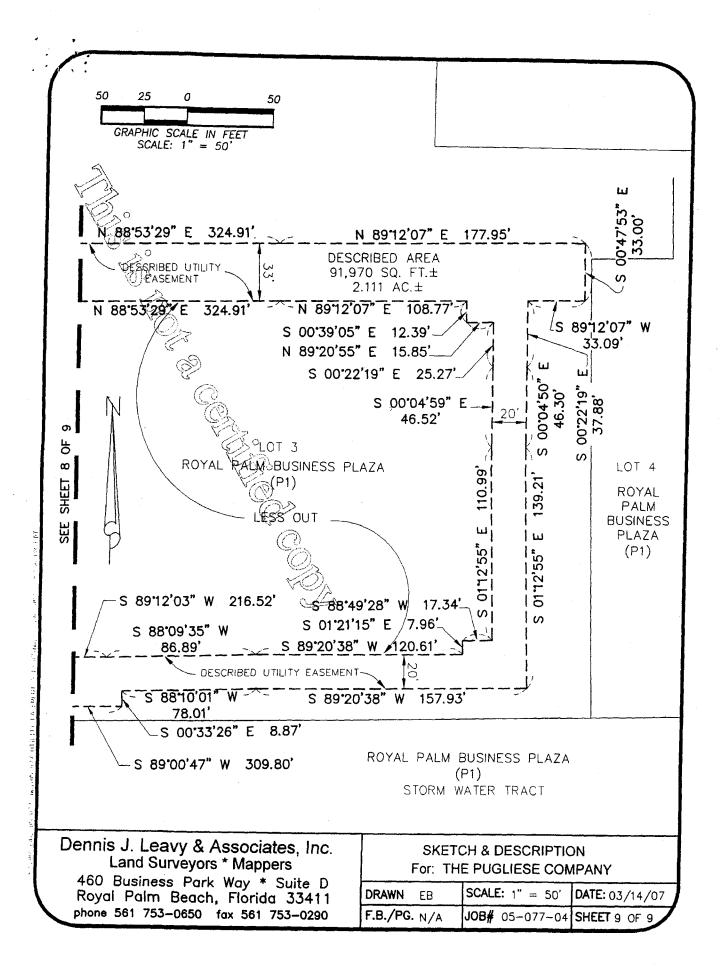

#### WITNESSETH:

THAT the first party, for and in consideration of the sum of \$10.00 (Ten Dollars) in hand paid by the second party, the receipt of which is hereby acknowledged, wishes to terminate, renounce, and release a portion of that UTILITY EASEMENT recorded in Official Records Book 21590, Page 1619, Public Records of Palm Beach County, Florida.

THEREBY, the first party hereby releases any and all of its rights, title, and interest in that portion of the UTILTY EASEMENT as shown in the sketch and legal description attached hereto and incorporated herein as Exhibit "A."

Commencing at the Southwest corner of said Lot 1; thence North 01°00'43" West, on the west line of said Lot 1, a distance of 40.57 feet; thence North 89°20'07" East on the North line of said utility easement, a distance of 283.80 feet to the Point of Beginning; thence Northerly, Easterly and Southerly on the boundary line of said utility easement the following fifteen (15) courses and distances; (1) North 00°39'53" West, a distance of 2.47 feet; thence (2) North 48°32'01" West, a distance of 37.99 feet; thence (3) North 02°44'44" West, a distance of 18.34 feet; thence (4) South 87°54'42" West, a distance of 14.03 feet; thence (5) North 02°05'18" West, a distance of 30.00 feet; thence (6) North 87°54'42" East, a distance of 33.17 feet; thence (7) South 03°25'10" East, a distance of 10.00 feet; thence (8) North 03°25'10" East, a distance of 10.00 feet; thence (8) North 87°54'42" East, a distance of 10.49 feet; thence (9) North 00°59'56"West, a distance of 7.99 feet; thence (10) North 89°00'04"East, a distance of 16.41 feet; thence (11) North 80°00'04"East, a distance of 16.41 feet; thence (11) North 00°59'56" East, a distance of 27.68 feet; thence (12) South 87°54'42" West, a distance of 25.90 feet; thence (13) South 02°44'44" East, a distance of 9.66 feet; thence (14) South 48°32'01" East, a distance of 38.42 feet; thence (15) South 00°39'53" East, a distance of 11.34 feet to a point on a north line of said utility easement and the end of said fifteen (15) courses and distances; thence South 89°20'07" West on the westerly extension of said utility easement, a distance of 20.00 feet, to the Point of Beginning.

Said lands situate, lying and being in the Village of Royal Palm Beach, Palm Beach County, Florida and containing 2,845 square feet or 0.0653 acres more or less.

(See sheet 2 of 2 for sketch)