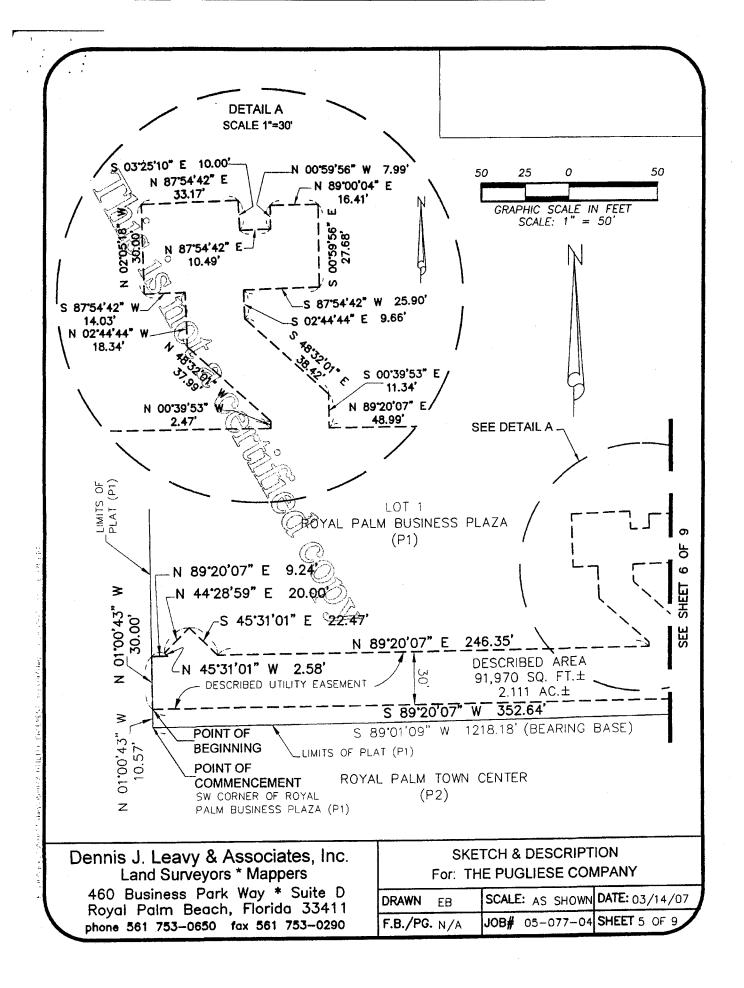

Commencing at the Southwest corner of said Lot 1; thence North 01°00'43" West, on the west line of said Lot 1, a distance of 40.57 feet; thence North 89°20'07" East on the North line of said utility easement, a distance of 283.80 feet to the Point of Beginning; thence Northerly, Easterly and Southerly on the boundary line of said utility easement the following fifteen (15) courses and distances; (1) North 00°39'53" West, a distance of 2.47 feet; thence (2) North 48°32'01" West, a distance of 37.99 feet; thence (3) North 02°44'44" West, a distance of 18.34 feet; thence (4) South 87°54'42" West, a distance of 14.03 feet; thence (5) North 02°05'18" West, a distance of 30.00 feet; thence (6) North 87°54'42" East, a distance of 33.17 feet; thence (7) South 03°25'10" East, a distance of 10.00 feet; thence (8) North 03°25'10" East, a distance of 10.00 feet; thence (8) North 87°54'42" East, a distance of 10.49 feet; thence (9) North 00°59'56"West, a distance of 7.99 feet; thence (10) North 89°00'04"East, a distance of 16.41 feet; thence (11) North 80°00'04"East, a distance of 16.41 feet; thence (11) North 00°59'56" East, a distance of 27.68 feet; thence (12) South 87°54'42" West, a distance of 25.90 feet; thence (13) South 02°44'44" East, a distance of 9.66 feet; thence (14) South 48°32'01" East, a distance of 38.42 feet; thence (15) South 00°39'53" East, a distance of 11.34 feet to a point on a north line of said utility easement and the end of said fifteen (15) courses and distances; thence South 89°20'07" West on the westerly extension of said utility easement, a distance of 20.00 feet, to the Point of Beginning.

Said lands situate, lying and being in the Village of Royal Palm Beach, Palm Beach County, Florida and containing 2,845 square feet or 0.0653 acres more or less.

(See sheet 2 of 2 for sketch)