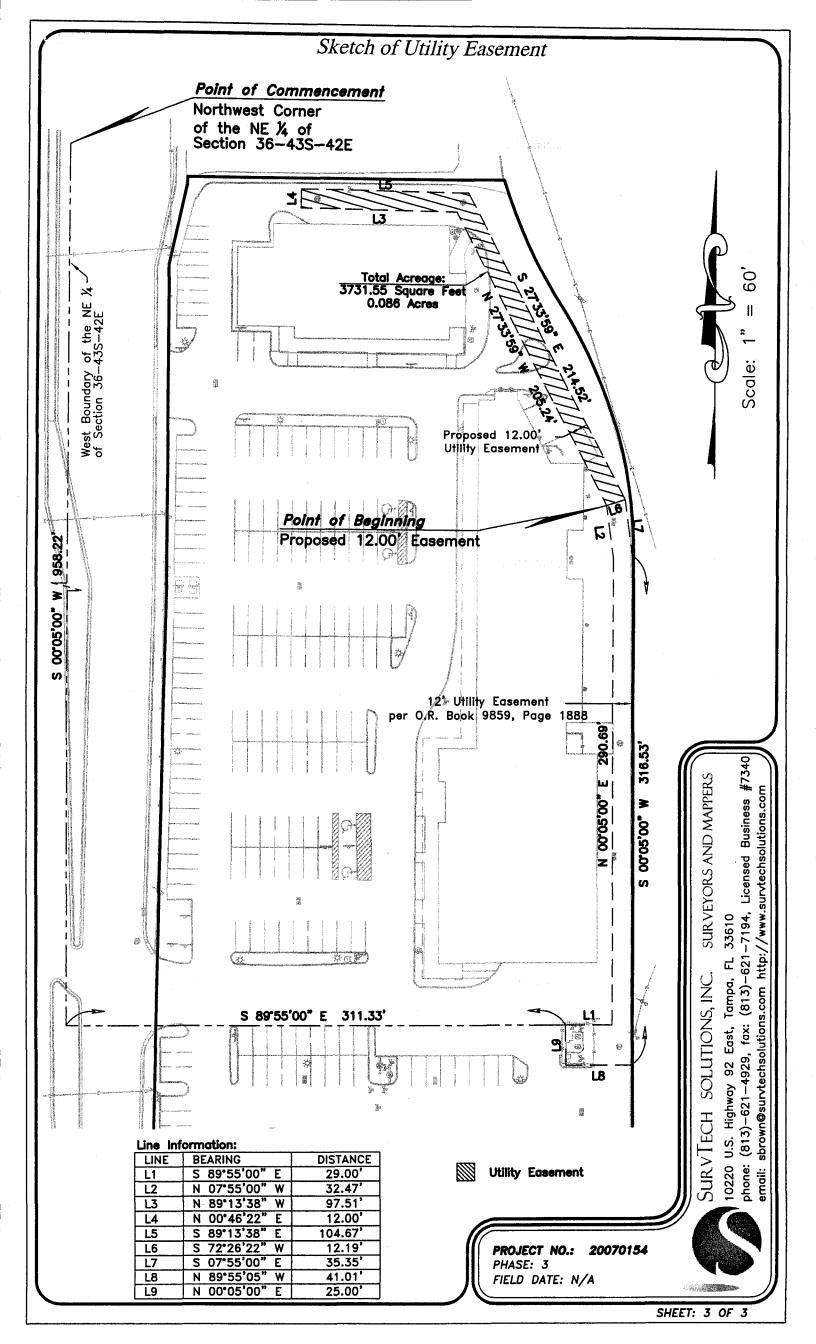

# Sketch & Description of Utility Easement Section 36, Township 43 South, 42 East Palm Beach County, Florida

Proposed 12.00' Utility Easement Description: (As Written by Surveyor)

A 12.00' utility easement lying and being in the Northeast 1/2 of Section 36, Township 43

South, Range 42 East, Palm Beach County, Florida, being more particularly described as follows:

Commence at the Northwest corner of the Northeast ¼ of said Section 36, thence coincident with the West Boundary of the Northeast ¼ of said Section 36, S 00°05′00″ W a distance of 958.22 feet; thence departing said West Boundary, S 89°55′00″ E a distance of 311.33 feet to a point on an existing 12.00′ Utility Easement per O.R. Book 9859, Page 1888; thence coincident with the North and Westerly Boundary of said easement the following three (3) courses: 1) S 89°55′00″ E a distance of 29.00 feet; 2.) thence N 00°05′00″ E a distance of 29.069 feet; 3.) thence N 07°55′00″ W a distance of 32.47 feet to the POINT OF BEGINNING; thence departing the Westerly Boundary of said easement, N 27°33′59″ W a distance of 205.24 feet; thence N 89°13′38″ W a distance of 97.51 feet; thence N 00°46′22″ E a distance of 12.00 feet; thence S 89°13′38″ E a distance of 104.67 feet; thence S 27°33′59″ E a distance of 214.52 feet to a point on the Easterly Boundary of the aforementioned existing 12.00′ Utility Easement per O.R. Book 9859, Page 1888; thence departing said Easterly Boundary, S 72°26′22″ W a distance of 12.19 feet to the POINT OF BEGINNING.

Containing an area of 3731.55 square feet, 0.086 acres more or less.

Surveying Today With Tomorrow's Technology

 Not valid without the signature and original raised seal of a Florida Licensed Surveyor and Mapper.

 The bearing structure for this survey is based on an assumed bearing of S 00"05"00" W for the West Boundary of the NE ¼ of Section 36-43S-42E.

3.) This is not a Boundary Survey.

Stacy L. Brown P.S.M. No. 6516 SurvTech Solutions, Inc. L.B. No. 7340

#### SKETCH & DESCRIPTION

Drafted By: T. McClintic Date Drafted: 9/13/07 Field Date: N/A Field Book/Page: N/A

Checked By: S. Brown

Project No.: 20070154
Phase: 3

Revision Date: 11/8/07 Drawing Name: 20070154\_3SK2

Scale: 1" = 60'

(813)-621-7194, Licensed Business #7340

sbrown@survtechsolutions.com http://www.survtechsolutions.com

fax:

(813)-621-4929,

phone:

email:

SURVEYORS AND MAPPERS

SHEET: 1 OF 3

SHEET: 2 OF 3

CHARGE #1023 RETURN VIA WILL CALL #133 ATTN: MARK FALLON, CONTRACT MANAGEMENT, PBC WATER UTILITIES DEPT, 8100 FOREST HILL BLVD, WPB, FL 33413