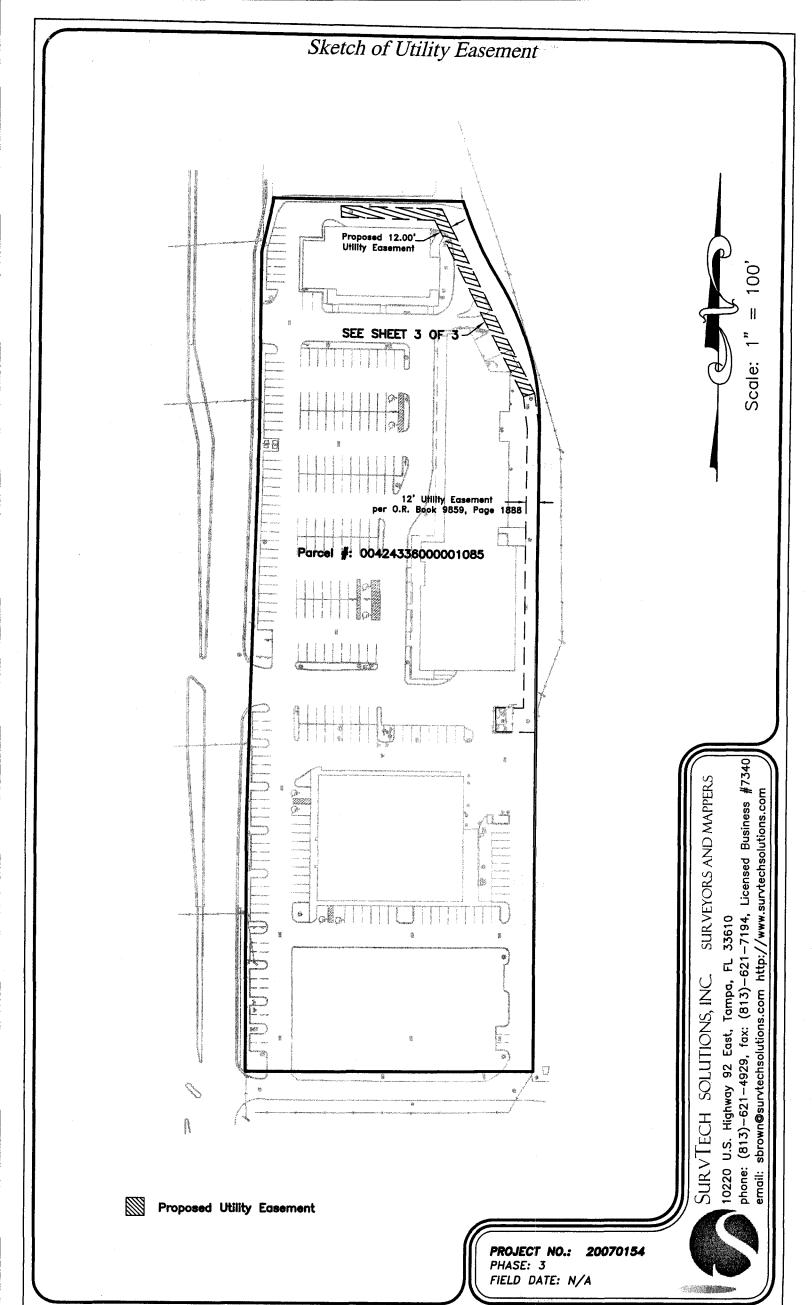

### Legend

Portion of Easement to be Vacated

## Partial Vacation of Utility Easement Section 36, Township 43 South, 42 East Palm Beach County, Florida

#### Description: (As Written by Surveyor)

#### Partial Vacation of Easement

A parcel of land lying and being in the Northeast 1/4 of Section 36, Township 43 South, Range 42 East, Palm Beach County, Florida, and being a portion of a 12.00' utility easement as described in O.R. Book 9859, Page 1888 of the Public Records of said County, being more particularly described as follows:

Commence at the Northwest corner of the Northeast ¼ of said Section 36, thence coincident with the West Boundary of the Northeast ¼ of said Section 36, S 00°05'00" W a distance of 958.22 feet; thence departing said West Boundary, S 89°55'00" E a distance of 311.33 feet; thence S 00°05'00" W a distance of 25.00 feet; thence S 89°55'05" E a distance of 41.00 feet; thence N 00°05'00" E a distance of 316.53 feet; thence N 07°55'00" W a distance of 35.35 feet to the POINT OF BEGINNING; thence S 72°26'22" W a distance of 12.19 feet; thence N 07°55'00" W a distance of 28.53 feet; thence N 38°10'00" W a distance of 175.00 feet; distance of 28.53 feet; thence N 38\*10'00" W a distance of 175.00 feet; thence N 89\*57'24" W a distance of 92.00 feet; thence N 00°05'00" E a distance of 12.00 feet; thence S 89\*57'24" E a distance of 97.83 feet; thence S 38\*10'00" E a distance of 184.07 feet; thence S 07\*55'00" E a distance of 29.73 feet to the POINT OF BEGINNING.

Containing an area of 3645.14 square feet, 0.084 acres more or less.

Surveying Today With TOMORROW'S TECHNOLOGY

Not valid without the signature and original raised seal of a Florida Licensed Surveyor and Mapper.