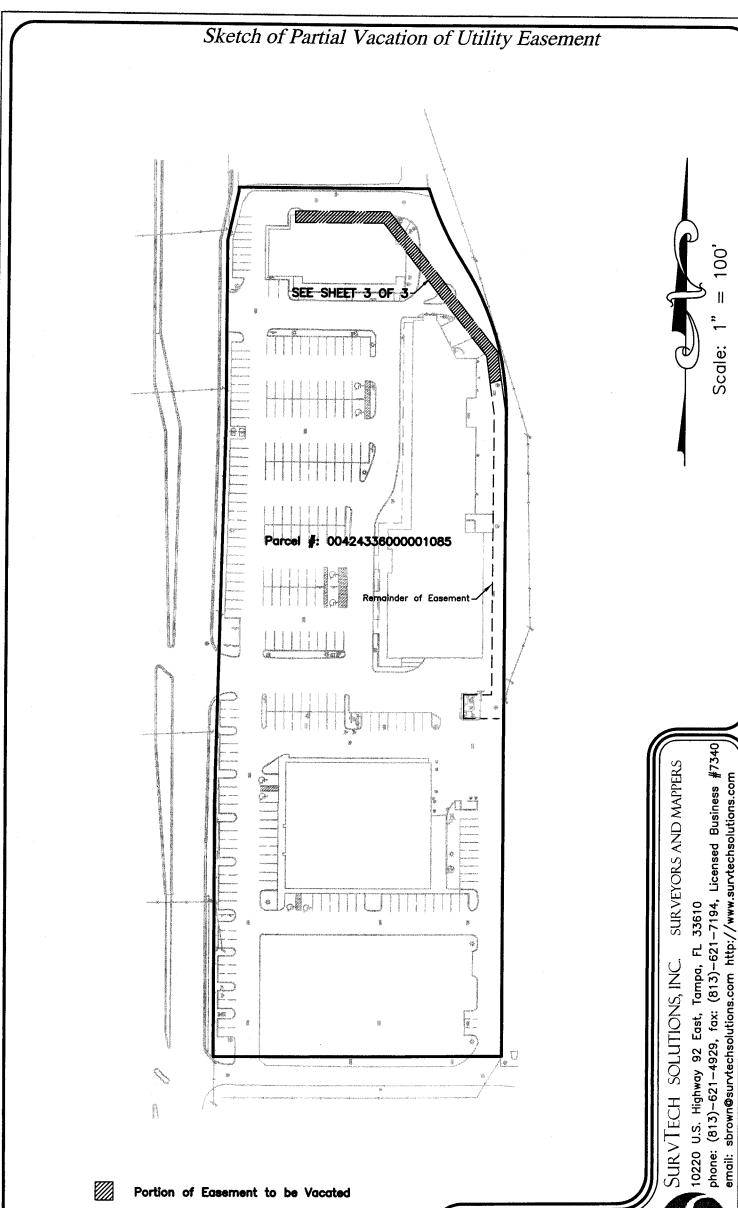

## Partial Vacation of Utility Easement Section 36, Township 43 South, 42 East Palm Beach County, Florida

#### Partial Vacation of Easement

A parcel of land lying and being in the Northeast 1/4 of Section 36, Township 43 South, Range 42 East, Palm Beach County, Florida, and being a portion of a 12.00' utility easement as described in O.R. Book 9859, Page 1888 of the Public Records of said County, being more particularly described as follows:

Commence at the Northwest corner of the Northeast ¼ of said Section 36, thence coincident with the West Boundary of the Northeast ¼ of said Section 36, S 00°05'00" W a distance of 958.22 feet; thence departing said West Boundary, S 89°55'00" E a distance of 311.33 feet; thence S 00°05'00" W a distance of 25.00 feet; thence S 89°55'05" E a distance of 41.00 feet; thence N 00°05'00" E a distance of 316.53 feet; thence N 07°55'00" W a distance of 35.35 feet to the POINT OF BEGINNING; thence S 72°26'22" W a distance of 12.19 feet; thence N 07°55'00" W a distance of 28.53 feet; thence N 38°10'00" W a distance of 175.00 feet; distance of 28.53 feet; thence N 38\*10'00" W a distance of 175.00 feet; thence N 89\*57'24" W a distance of 92.00 feet; thence N 00°05'00" E a distance of 12.00 feet; thence S 89\*57'24" E a distance of 97.83 feet; thence S 38\*10'00" E a distance of 184.07 feet; thence S 07\*55'00" E a distance of 29.73 feet to the POINT OF BEGINNING.

Containing an area of 3645.14 square feet, 0.084 acres more or less.

Surveying Today With TOMORROW'S TECHNOLOGY

Not valid without the signature and original raised seal of a Florida Licensed Surveyor and Mapper.

The bearing structure for this survey is based on an assumed bearing of S 00°05′00° W for the West Boundary of the NE ¼ of Section 36–43S–42E.

This is not a Boundary Survey.

Stacy L. Brown P.S.M. No. 6516 SurvTech Solutions, Inc. L.B. No. 7340

#### SKETCH & DESCRIPTION

Drafted By: T. McClintic Date Drafted: 9/13/07 Field Date: N/A Field Book/Page: N/A

Checked By: S. Brown

Project No.: 20070154 Revision Date: 9/27/07

Drawing Name: 20070154\_3SK1 Scale: 1" = 60'