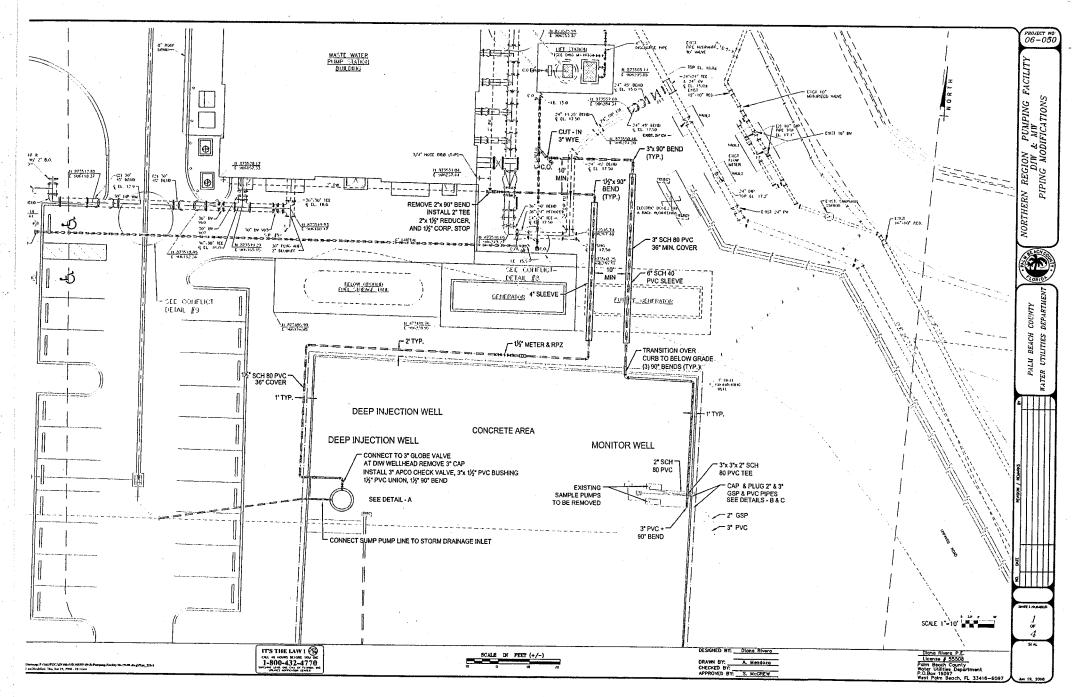

#### SCOPE OF WORK

- 1. Reimburse the Contractor for the value of the materials not used, but deducted from the original Contract value by Change Order 1 for Corcel, via Purchase Order WUD 06-050-02, in accordance with Special Conditions 1.15. These change items are necessary to reconcile the value of the Purchase Order with the quantity and value of materials actually used, and restore the balance of the funds associated with the unused balance to the Contract. The value of unused material credited to the Contractor is \$2,681.00, plus 6% sales tax, equals \$2,841.86
- 2. Reimburse the Contractor for the value of the materials not used, but deducted from the original Contract value by Change Order 1 for Ferguson, via Purchase Order WUD 06-050-03, in accordance with Special Conditions1.15. These change items are necessary to reconcile the value of the Purchase Order with the quantity and value of materials actually used, and restore the balance of the funds associated with the unused balance to the Contract. The value of unused material credited to the Contractor is \$122,783.58, plus 6% sales tax, equals \$130,150.59
- 3. Delete the un-used portion of Bid Item 2- Contract Allowance. This item is required to reconcile the Bid Item included for minor contract changes. \$8,394.82 of the original \$25,000 was not used.
- 4. Delete the unused portion of Bid Item 3- FPL Power Allowance. Bid Item 3 is a \$15,000.00 line item for the Contractor to pay FPL to run permanent power to the project. FPL billed only \$0.00 This item is required to reconcile the unused balance, \$15,000.00.
- 5. Delete the unused portion of Bid Item 4- Bell South Allowance. Bid Item 4 is a \$2,500.00 line item for the Contractor to pay Bell South to run telephone service to the project. Bell South/ATT billed only \$0.00 This item is required to reconcile the unused balance, \$2,500.00.
- 6. Increase contract time by 79 days based on rain delays and additional time for charge authorizations. See attached letter from John J. Kirlin dated 8-8-08 documenting the additional time requested.
- 7. Delete the unused portion of Bid Item 5- Early Substantial Completion Allowance. Based on the contract time allotted under Item 6 above, 15 days of the early substantial completion allowance is unused, leaving \$15,000. This item is require to reconcile the unused balance, \$15,000.00.
- 8. Provide revised piping to the existing deep injection well equipment, as described in RFP 15. This change will add a potable water flush to the injection well and drain the sample wells to the new sanitary lift station. This item increases the Contract amount by \$12,756.65 and adds 0 days to the Contract Time.