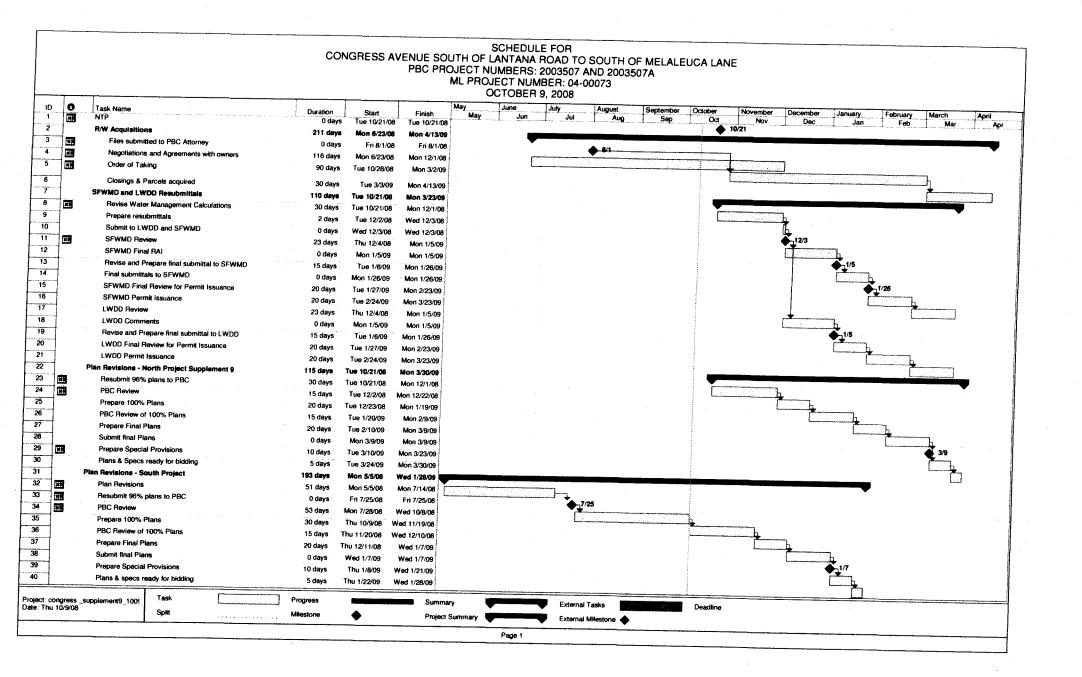

### 4.0 <u>PERIOD OF SERVICE</u>

It is understood that the project must be ready for bidding in early 2009. The Consultant will proceed with the re-design, plan revisions and associated tasks described herein immediately upon receipt of a written Consultant Services Authorization and Notice to Proceed from the County. The revised 96% progress plans will be complete within 45 days of receipt of the NTP for submittal to the County for review. Permit applications to the affected agencies will be made simultaneously with the 96% submittal. The final (100%) plans and supporting documents will be complete within 30 days following receipt of the County's comments. Once the NTP is issued a revised project schedule will be prepared.