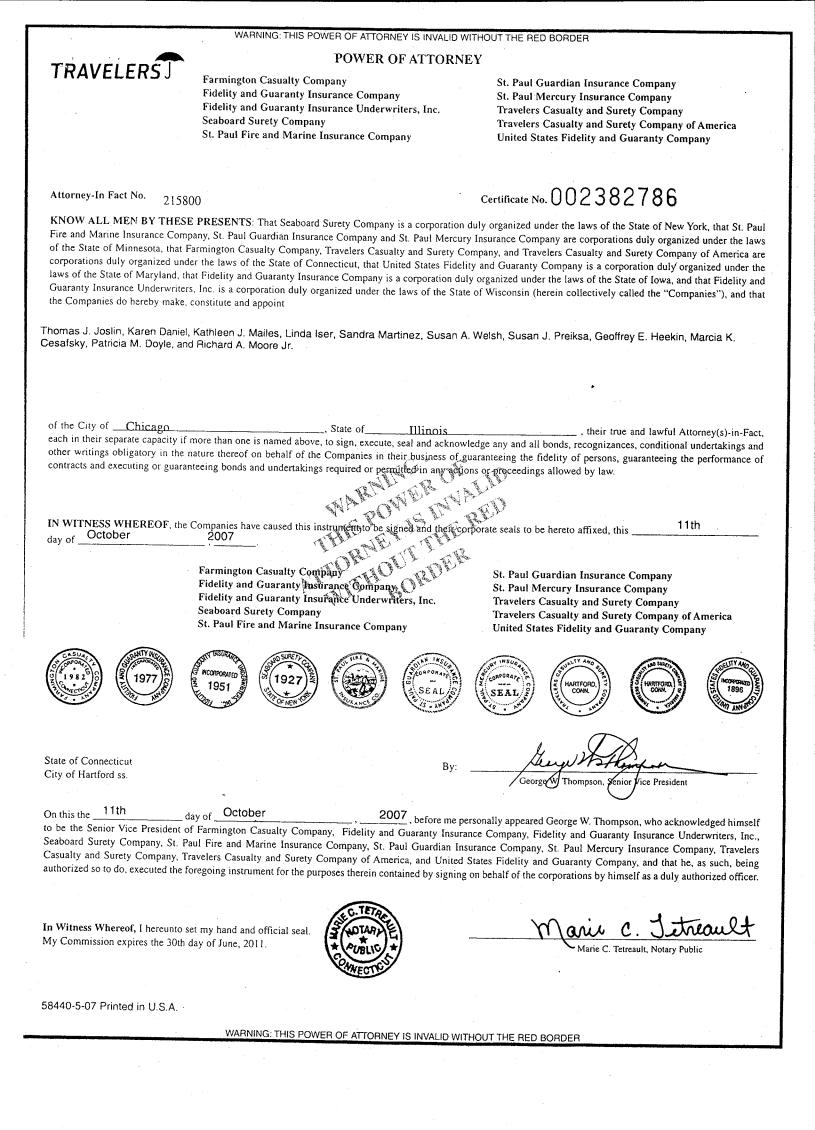

: \_ VL (Principal)

SUALTY AND SURETY COMPANY OF AMERICA TRAVELERS (Surety) By: Sandra Martinez Attorney-in-Fact

# ACKNOWLEDGEMENT BY SURETY

# STATE OF ILLINOIS COUNTY OF COOK

On this 15<sup>th</sup> day of July, <u>2008</u>, before me, Douglas Schmude, a Notary Public, within and for said County and State, personally appeared

<u>Sandra Martinez</u> to me personally known to be the Attorney-in-Fact of and for Travelers Casualty and Surety Company of America and acknowledged that she executed the said instrument as the free act and deed of said Company.

IN WITNESS WHEREOF, I have hereunto set my hand and affixed my official seal, at my office in the aforesaid County, the day and year in this certificate first above written.

m

Notary Public in the State of Illinois County of Cook





#### WARNING: THIS POWER OF ATTORNEY IS INVALID WITHOUT THE RED BORDER

This Power of Attorney is granted under and by the authority of the following resolutions adopted by the Boards of Directors of Farmington Casualty Company, Fidelity and Guaranty Insurance Company, Fidelity and Guaranty Insurance Underwriters, Inc., Seaboard Surety Company, St. Paul Fire and Marine Insurance Company, St. Paul Guardian Insurance Company, St. Paul Mercury Insurance Company, Travelers Casualty and Surety Company, Travelers Casualty and Surety Company of America, and United States Fidelity and Guaranty Company, which resolutions are now in full force and effect, reading as follows:

**RESOLVED**, that the Chairman, the President, any Vice Chairman, any Executive Vice President, any Senior Vice President,