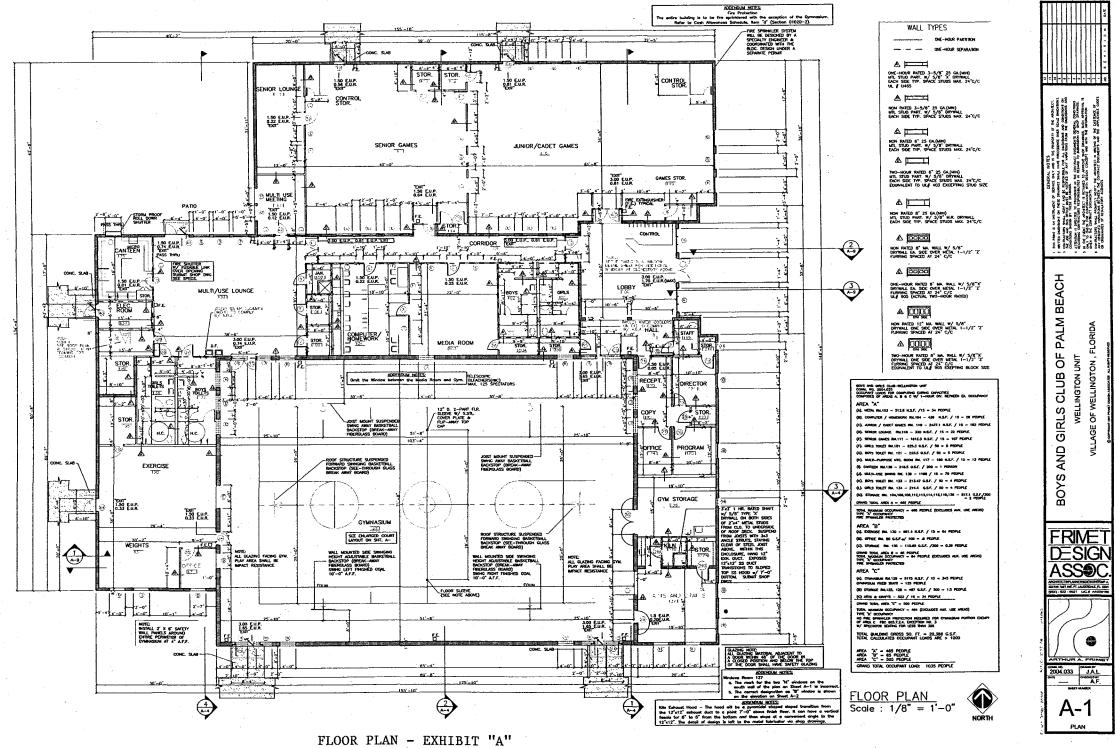

# EXHIBIT A

# PROJECT DESCRIPTION, COST ESTIMATE, AND CONCEPTUAL SITE PLAN

#### Project Elements

Building Construction for the 20,400 square foot Boys and Girls Clubs Wellington Facility (the Project) includes an exercise room, a gymnasium, a media room, a multi-use lounge, a computer room, game rooms, offices, storage areas, and other miscellaneous usage areas. Drainage and utilities for the facility are also included as project elements.

Parking (42 spaces), landscaping, and an outdoor play area will also be provided as a part of this facility, but are not included as project elements in this funding Agreement.