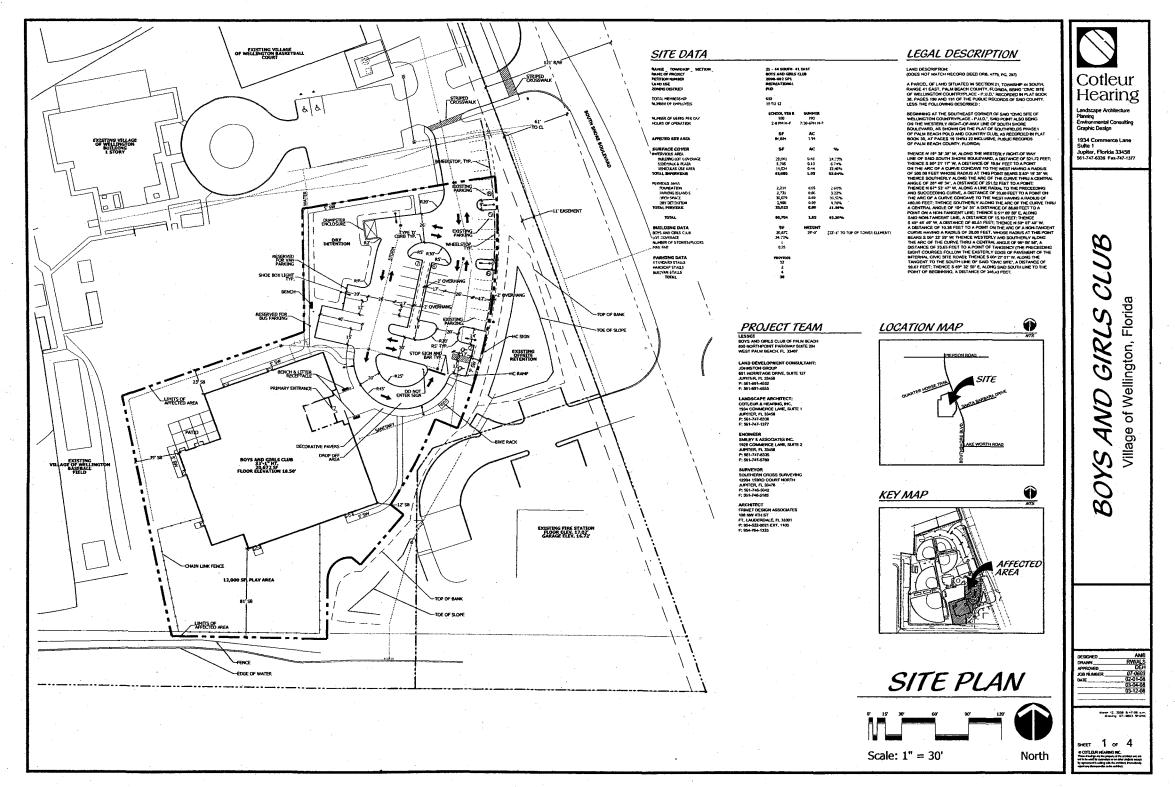

# EXHIBIT A

# PROJECT DESCRIPTION, COST ESTIMATE, AND CONCEPTUAL SITE PLAN

#### BOYS AND GIRLS CLUBS OF PALM BEACH COUNTY –WELLINGTON FACILITY CONSTRUCTION

#### PROJECT DESCRIPTION AND COST ESTIMATE

#### Project Description

In March of 2006, Boys and Girls Clubs and the Acre Improvement District, a dependent district of the Village of Wellington, entered into a 99 year lease to provide for the construction and occupation of a new 20,400 square foot facility adjacent to the existing Boys & Girls Clubs building located at the Civic Site of the Wellington Countryplace PUD on an approximately 2.5 acre parcel of land at the southeast corner of the Civic Site of the existing ball field adjacent to the Palm Beach County Fire Station. The facility to be constructed will be utilized by the Boys & Girls Clubs for youth development purposes such as education, social recreation, sports and fitness programs, computer technology, arts and crafts, health and life skills, and other programs.

#### Project Elements

Building Construction for the 20,400 square foot Boys and Girls Clubs Wellington Facility (the Project) includes an exercise room, a gymnasium, a media room, a multi-use lounge, a computer room, game rooms, offices, storage areas, and other miscellaneous usage areas. Drainage and utilities for the facility are also included as project elements.

Parking (42 spaces), landscaping, and an outdoor play area will also be provided as a part of this facility, but are not included as project elements in this funding Agreement.

#### Project Cost Estimate

The cost estimate for the 20,400 square feet for the building is \$2,850,000, and includes the project elements listed in paragraph 1 of the Project Elements section above.

CTTE DIAN