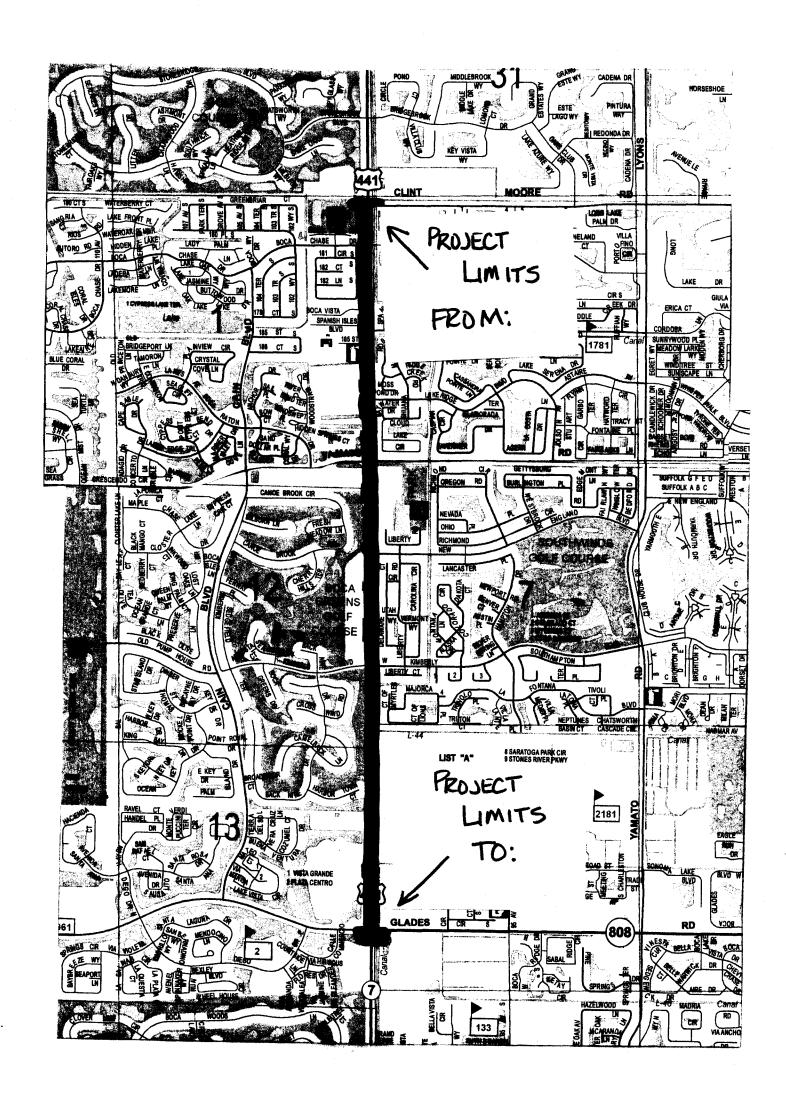

de - Dist 5 Beautification Maintenance Fund Reserve - Median Beautification

 ${\tt Improvements}$ Maintenance Fiscal Impact

\$625,000.00 \$ 10,000.00 \$635,000.00

| C. | <b>Departmental</b> | Fiscal Review: | • |
|----|---------------------|----------------|---|
|----|---------------------|----------------|---|

# III. REVIEW COMMENTS

| A. | OFMB Fisca | l and/or | Contract Dev. | and Contro | ol Comments: |
|----|------------|----------|---------------|------------|--------------|
|----|------------|----------|---------------|------------|--------------|

B. Approved as to Form

and Legal Sufficiency:

 $\ell$ Assistant County Attorney

C. Other Department Review:

**Department Director** 

This summary is not to be used as a basis for payment.

I:\WP\AgendaPage2\Agnpgtwo2009\.00487



LOCATION SKETCH

ATTACHMENT # 1

ATTACHMENT #2

# **Andrew Hertel**

From:

Vivian Leiva

Sent: To:

Thursday, September 18, 2008 11:46 AM Andrew Hertel Owen Miley

Cc:

Subject:

SR7

Commissioner Aaronson has authorized the transfer of \$625,000 from District Five Gas Tax, plus \$10,000 for additional maintenance, for the landscaping beautification of SR 7 from Glades to Clintmoore.

Vivian E. Leiva

**Senior Administrative Assistant** to Commissioner Burt Aaronson

| 2009                                            |                                                   |