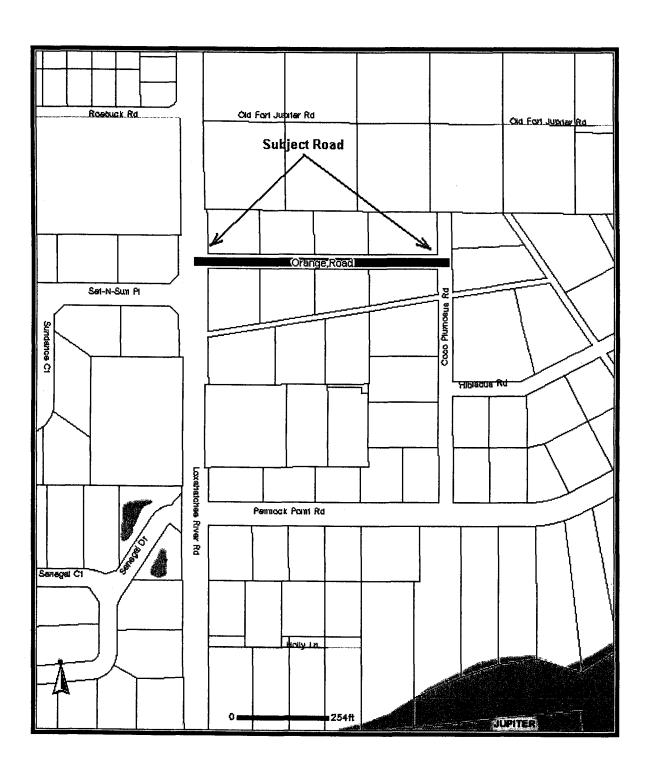

**Background and Policy Issues:** Orange Road is located in Loxahatchee Gardens and recorded in Plat Book 23, Page 237 and travels in an east/west direction from Loxahatchee River Road to its termination. There are 10 existing residences that will be affected by this change and all have been notified by mail of this proposal. Palm Beach County Emergency Services notified the Addressing Department that there are two streets within the unincorporated area that have the exact same name and address range. The subject street name duplicates an existing street, located in Royal Palm Estates, recorded in Plat Book 22, Page 004. This street contains 48 existing residences and would prove more difficult to implement a change.

#### **Attachments:**

- 1. Proposed Resolution
- 2. Location Maps
- 3. Original letter of request to change street name
- 4. List of Effected Parcels
- 5. Letter to Residents
- 6. Notification List

| ===========     | :==== <i>4</i> ======       |          |  |
|-----------------|-----------------------------|----------|--|
| Recommended by: | Dulew alter                 | 10/8/08  |  |
|                 | Department Director         | Da⁄te /  |  |
| •               | AlleleCouncil               | 10/14/08 |  |
| <del>10</del>   | County Engineer             | Date     |  |
| Approved by:    | 1 Baker                     | 11/3/08  |  |
|                 | Deputy County Administrator | Date     |  |