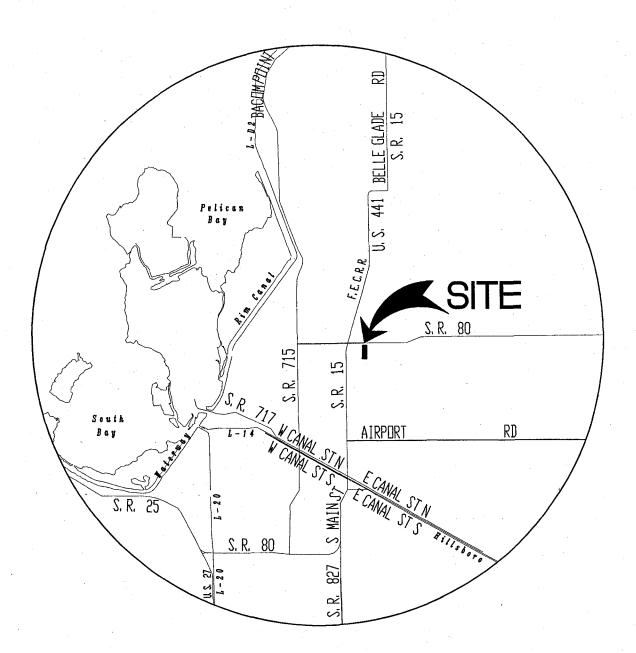

# Attachments:

- 1. Location Map
- 2. Budget Availability Statement
- 3. Amendment No. 5

| Recommended by  | the my Work          | 12/16/08 |
|-----------------|----------------------|----------|
| T               | Department Director  | Date     |
| Recommended by: | Apren                | 1/6/09   |
|                 | County Administrator | Date     |

**Background and Justification**: On April 15, 2006, the Board approved proceeding with Jail Expansion Program II consisting of the expansion of the West County Detention Facility, Stockade and Renovations to the Main Detention Facility. On November 6, 2007, the Board approved Amendment No. 1 to demuck and fill the site, on February 5, 2008, the Board approved Amendment No. 2 to provide site utilities, and on July 22, 2008, the Board approved Amendment No. 4 for the construction of the outbuildings. The demucking and the site utilities are 95% complete while the construction of the outbuildings is underway. This Amendment is the next phase of work required in the development of the West County Detention Facility project and includes a new turn lane on SR 15 required by FDOT.

**Summary:** In November, 2007 (R2007-1973), February, 2008 (R2008-0199), and July, 2008 (R2008-1310), the Board approved amendments which authorized the demucking, installation of site utilities and the construction of the outbuildings (New Eagle Academy, Fuel Station, Impound Building and renovations to the existing Eagle Academy) for the first phase of the Jail Expansion Program 2, West County Detention Facility. Amendment No. 5 will provide for the construction of the parking areas, access drive, and road improvements to State Road 15. This work was not awarded as part of previous GMPs in order to take advantage of the more favorable market conditions which now exist. This resulted in saving of approximately \$400,000. Amendment No. 5 is funded from Criminal Justice and Public Improvement Revenue Bonds' Series 2008. The SBE goal for the project is 15%. Moss & Associates will be providing 12.8% SBA participation in this amendment. Moss's overall SBE participation for this project including this work is 18%. The duration of this work is 50 days for State Road 15 improvements and 114 days for onsite paving. (Capital Improvements Division) <u>Countywide (JM)</u>