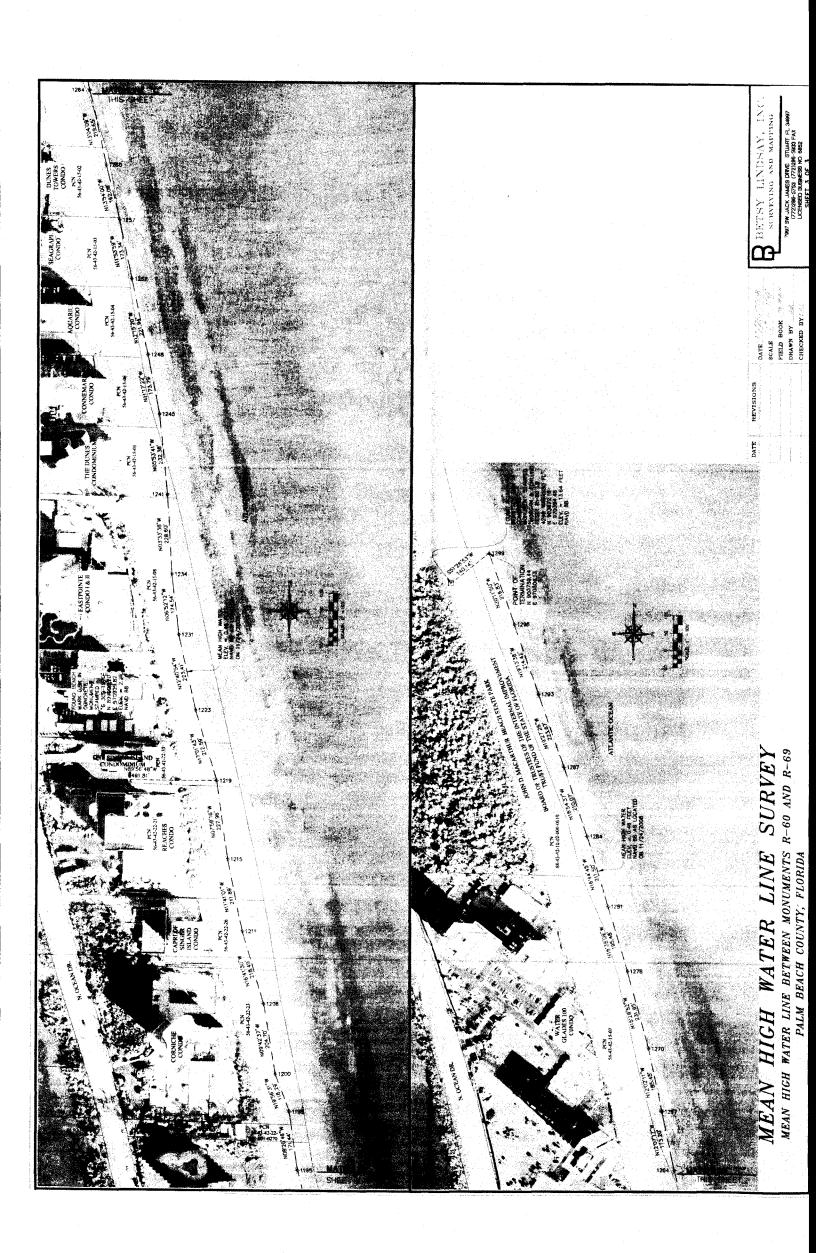

# MEAN HIGH WATER LINE SURVEY

MEAN HIGH WATER LINE BETWEEN MONUMENTS R-60 AND R-69 PALM BEACH COUNTY, FLORIDA

MEAN HIGH WATER LINE

COORDINATE & ELEVATION VALUES

NAD 83/90 SPCS 0901 US SURVEY FEET

LENGTH: 1.9 MILES+ LYING IN SECTIONS 10, 15, 22, 23, & 26, TOWNSHIP 42 SOUTH, RANGE 43 EAST

## LEGAL DESCRIPTION:

A LOS LIMBO ALONG THE SHORE OF THE ATLANDO CCEAN ON DIVIDER ISLAND AND LOCALLO IN DECIDING TO, 18, 22, 25. AND 28, TOWNSTON AS SOOTH, PRANCE AS LAST, FRAM OFACE FORMY IN FOREIGN AND TIME AND LIMBO MORE TARBOGRAFILIT PERSONNELLY UNKNOCKED AND MORANDS AS TRANSLOME.

COMMERCING AT A BRASS DISK IN CONCRETE STAMPED 92-89-AD8-A, HAVYOUT ON THE COOMMINSTER ( (QUERNAC) ) SIGNIFICAND AND A (CALIFORD) INTO A COOMMINSTER OF THE COOMMINSTER OF THE COOMMINSTER OF THE CALIFORNIA STAMPS AND A CALI COMMERCING AT A BRASS CISK OF CONCRETE STAMPED 93-88-ADBRA, HAVING FOR THE COORDINATES IN (NORTHING) CODREMATES OF Y (NORTHWOL - 903672.16 AND R CLASTING - 97039-19, ALONG A BEN-FRE OF SSERTS FIRE

#### SURVEYOR'S NOTES:

BOARDIS AND OCCUPANYTHE AS RECOM FOREON ARE MASKS ON BAYE REPORT COMEDITARIES REFERRED HE MORAN AMERICAN DATUM OF 1985/1984 ADLISTED (NAD 81/90), FLINKELD VASTED AND UNDER UN

- Z. LELEVARIONS AS TRUMS HEREON AND REFERENCED TO THE ROMP ANDROOMS WHEN A DARWEST DES CARDS "HIS), REFERENCE DAR "N. 71 PM 304 75"; PLEVATION = 10.38 FECT
- WEAR HIGH WARRY ELEPATION IS DIES TER LAVO ES LIER MEAN FROM EAREN LUVERY PRINCES AND
- 4. THE APPRIMATION PRESENTED ON THESE DATAMNES REPRESENTS THE HEDGE TO REPRETE WARRANT OF SETSY CANSAY, ONE FROM HETELON SHECOSH SEZENCES AND CAN UNLY BE LIKE SERVE AS A SECURITION OF CONCLUDE AT THE TIME OF THE STREET.
- 5. THE MEAN PICH WATER LAW AS DEMOTED HEREON SHALL ALSO BE ANOMALES THE PROSPECTOR FOR
- 6. THE AZERAE PHICLOGRAPHY AS SHOWN HEREON IS THE 2007 PACH START FOR ATT 1/2 FOR THE HERE A.
- 7. THE LOCATION OF LOT LINES IS APPROXIMATE AND BASED ON EMPROVABION PROVIDED BY THE THE WE HAVE
- S THE MEAN FACH, WATER SERVEY DIFACTED LESSON CONDICES WITH CHARLES OF PACE OF THE PROPERTY HAVE A CALLETS.

  HIGH SERFORMED IN THE SURJECT ACCOSTICATOR OF SHEETENANDA GENARITATION OF STANDARDER, AS PARTICLES. SURFACE OF SURVEYING AND WARFING AS WEAR FOR WAITER THE FOR TRUSC AND TELESCO.
- THE MEAN HERE WATER LINE WAS LOCATED LIDED STRIP TOTAL STATION SHE ON INCOME. CHARLISTING WILL 19700 DATA STOTUM (IDS) AND A GLOSD LEVEL LOSS DU FOUTED BY CONVERT BY CORE THE FUEL AND ADDRASCO (BEK) DICEAR, POSITIONING STOTUM (CM) SHAVENO EDWINGAD.

|       |           |             | MHWL BLEV.    |
|-------|-----------|-------------|---------------|
| POINT | NORTHING  | EASTING     | FEET, NAVD 88 |
| 1101  | 193841 00 | 971911,69   | 0.48          |
| 1104  | 894016 94 | 971903.90   | 0.46          |
| 1107  | 894213 88 | 971903.38   | 0.45          |
| 1110  | 894405.87 | 971895.91   | 0.46          |
| 1113  | 894592 18 | 971871.38   | 0.46          |
| 1116  | 894782 37 | 971890.52   | 0.46          |
| 1119  | 894988.44 | 971880 61   | 0.46          |
| 1122  | 895095 78 | 971922 91   | 0.46          |
| 1125  | 995246.47 | 972040 41   | 0.46          |
| 1129  | 195423 89 | 972036 08   | 0.46          |
| 1132  | 896600 15 | 972037.38   | 0.46          |
| 1136  | 895782 61 | 972073 68   | 0.46          |
| 1138: | 895963.22 | 972140 02   | 0.46          |
| 1140  | 595950:20 | \$72204.79° | 0.46          |
| 1146  | 896130 62 | 972176.65   | 0.48          |
| 1148  | 898338.45 | 972156.53   | 0.46          |
| 1151  | 695475.04 | 972145 33   | 0.46          |
| 1154  | 896664.02 | 972114.32   | 0.48          |
| 1157  | 896818 41 | 972067 95   | 0.48          |
| 1159  | 897007 67 | 972951.10   | 9.46          |
| 1162  | 897170.98 | 972001 51   | 0.46          |
| 1166  | 997348 18 | 971968-96   | 0.46          |
| 1169  | 397517 69 | 971926 43   | . 0.46        |
| 1173  | 897719.51 | 971883 87   | 0.46          |
| 1177  | 897932.52 | 971859 08   | 0.46          |
| 1179  | 898141.68 | 971810 89   | 0.46          |
| 1186  | 398331.93 | 971763.66   | 0.46          |
| 1189  | 896524.28 | 971744.71   | 0.46          |
| 1192  | 698695 85 | 971702.09   | 0.46          |
| 1195  | 898874.48 | 971657 98   | 0.46          |
| 1198  | 899044 11 | 971833.10   | 0.48          |
| 1200  | 999153.43 | 971893 43   | 0.48          |
| 1206  | 899355.20 | 971556 91   | 9.46          |
| 1211  | 899564 48 | 971498 15   | 0.46          |
| 1215  | 899771.68 | 971453 24   | 0.46          |
| 1219  | 399997.74 | 971421 83   | 0.48          |
| 1223  | 900201 01 | 971359.37   | 0.46          |
| 1231  | 900418.94 | 971310 19   | 0.48          |
| 1234  | 900699.27 | 971259 44   | 9.46          |
| 1241  | 900820 43 | 971275.44   | 0.46          |
| 1245  | 901051.69 | 971261.68   | 0.46          |
| 1248  | 901227.01 | 971217.55   | 0.46          |
| 1252  | 901438 89 | 971170.44   | 0.46          |
| 1257  | 901609.30 | 971134.70   | 0.46          |
| 1260  | 901755,84 | 971098.77   | 9.46<br>9.46  |
| 1264  | 901979 80 | 971046 10   | 346           |
| 1287  | 902149.14 | 971009.73   |               |
| 1270  | 902330.51 | 970971.06   | 0.46          |
| 1278  | 902554.94 | 970909 14   | 0.46          |
| 1281  | 902741 31 | 970853 13   | 0.48          |
| 1284  | 902943.84 | 970792.19   | 0.48          |
| 1287  | 903142.58 | 970724 11   | 0.46          |
| 1293  | 903353.48 | 970649 60   |               |
| 1296  | 903566 94 | 970878 99   | 0.46          |
| 1299  | 203759 44 | 970504 13   | 0.46          |
|       | A04.75 44 | 21VOLE 13   | 9.48          |
|       |           |             |               |
|       |           |             |               |