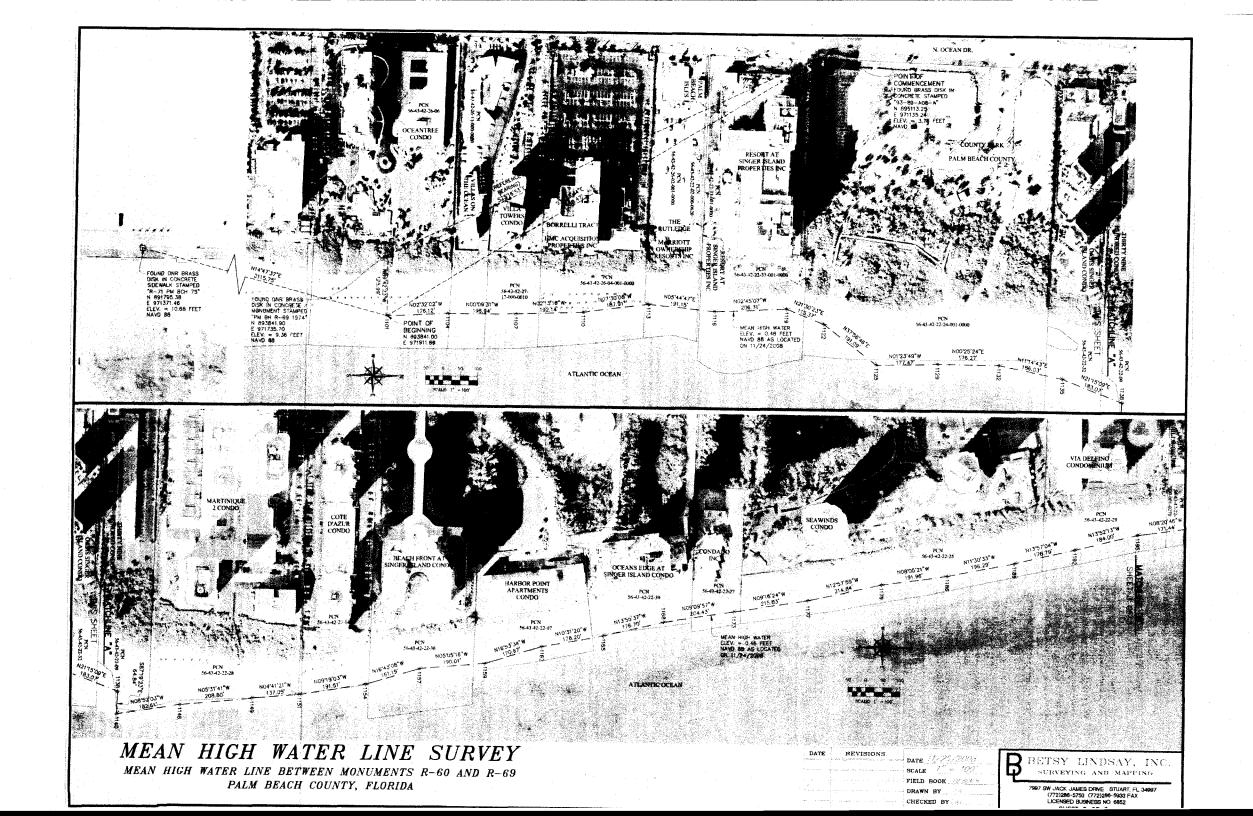

# MEAN HIGH WATER LINE SURVEY

MEAN HIGH WATER LINE BETWEEN MONUMENTS R-60 AND R-69 PALM BEACH COUNTY, FLORIDA

MEAN HIGH WATER LINE

COORDINATE & ELEVATION VALUES

NAD 83/90 SPCS 0901 US SURVEY FEET

LENGTH: 1.9 MILES+ LYING IN SECTIONS 10, 15, 22, 23, & 26, TOWNSHIP 42 SOUTH, RANGE 43 EAST

## LEGAL DESCRIPTION:

A LOS LIMBO ALONG THE SHORE OF THE ATLANDO CCEAN ON DIVIDER ISLAND AND LOCALLO IN DECIDING TO, 18, 22, 25. AND 28, TOWNSTON AS SOOTH, PRANCE AS LAST, FRAM OFACE FORMY IN FOREIGN AND TIME AND LIMBO MORE TARBOGRAFILIT PERSONNELLY UNKNOCKED AND MORANDS AS TRANSLOME.

COMMERCING AT A BRASS DISK IN CONCRETE STAMPED 92-89-AD8-A, HAVYOUT ON THE COOMMINSTER ( (QUERNAC) ) SIGNIFICAND AND A (CALIFORD) INTO A COOMMINSTER OF THE COOMMINSTER OF THE COOMMINSTER OF THE CALIFORNIA STAMPS AND A CALI COMMERCING AT A BRASS CISK OF CONCRETE STAMPED 93-88-ADBRA, HAVING FOR THE COORDINATES IN (NORTHING) CODREMATES OF Y (NORTHWOL - 903672.16 AND R CLASTING - 97039-19, ALONG A BEN-FRE OF SSERTS FIRE

#### SURVEYOR'S NOTES:

BOARDIS AND OCCUPANYTHE AS RECOM FOREON ARE MASKS ON BAYE REPORT COMEDITARIES REFERRED HE MORAN AMERICAN DATUM OF 1985/1984 ADLISTED (NAD 81/90), FLINKELD VASTED AND UNDER UN

- Z. LELEVARIONS AS TRUMS HEREON AND REFERENCED TO THE ROMP ANDROOMS WHEN A DARWEST DES CARDS "HIS), REFERENCE DAR "N. 71 PM 304 75"; PLEVATION = 10.38 FECT
- WEAR HIGH WARRY ELEPATION IS DIES TER LAVO ES LIER MEAN FROM EAREN LUVERY PRINCES AND
- 4. THE APPRIMATION PRESENTED ON THESE DATAMNES REPRESENTS THE HEDGE TO REPRETE WARRANT OF SETSY CANSAY, ONE FROM HETELON SHECOSH SEZENCES AND CAN UNLY BE LIKE SERVE AS A SECURITION OF CONCLUDE AT THE TIME OF THE STREET.
- 5. THE MEAN PICH WATER LAW AS DEMOTED HEREON SHALL ALSO BE ANOMALES THE PROSPECTOR FOR
- 6. THE AZERAE PHICLOGRAPHY AS SHOWN HEREON IS THE 2007 PACH START FOR ATT 1/2 FOR THE HERE A.
- 7. THE LOCATION OF LOT LINES IS APPROXIMATE AND BASED ON EMPROVABION PROVIDED BY THE THE WE HAVE
- S THE MEAN FACH, WATER SERVEY DIFACTED LESSON CONDICES WITH CHARLES OF PACE OF THE PROPERTY HAVE A CALLETS.

  HIGH SERFORMED IN THE SURJECT ACCOSTICATOR OF SHEETENANDA GENARITATION OF STANDARDER, AS PARTICLES. SURFACE OF SURVEYING AND WARFING AS WEAR FOR WAITER THE FOR TRUSC AND TELESCO.
- THE MEAN HERE WATER LINE WAS LOCATED LIDED STRIP TOTAL STATION SHE ON INCOME. CHARLISTING WILL 19700 DATA STOTUM (IDS) AND A GLOSD LEVEL LOSS DU FOUTED BY CONVERT BY CORE THE FUEL AND ADDRASCO (BEK) DICEAR, POSITIONING STOTUM (CM) SHAVENO EDWINGAD.

|       |           |             | MHWL BLEV.    |
|-------|-----------|-------------|---------------|
| POINT | NORTHING  | EASTING     | FEET, NAVD 88 |
| 1101  | 193841 00 | 971911,69   | 0.48          |
| 1104  | 894016 94 | 971903.90   | 0.46          |
| 1107  | 894213 88 | 971903.38   | 0.45          |
| 1110  | 894405.87 | 971895.91   | 0.46          |
| 1113  | 894592 18 | 971871.38   | 0.46          |
| 1116  | 894782 37 | 971890.52   | 0.46          |
| 1119  | 894988.44 | 971880 61   | 0.46          |
| 1122  | 895095 78 | 971922 91   | 0.46          |
| 1125  | 995246.47 | 972040 41   | 0.46          |
| 1129  | 195423 89 | 972036 08   | 0.46          |
| 1132  | 896600 15 | 972037.38   | 0.46          |
| 1136  | 895782 61 | 972073 68   | 0.46          |
| 1138: | 895963.22 | 972140 02   | 0.46          |
| 1140  | 595950:20 | \$72204.79° | 0.46          |
| 1146  | 896130 62 | 972176.65   | 0.48          |
| 1148  | 898338.45 | 972156.53   | 0.46          |
| 1151  | 695475.04 | 972145 33   | 0.46          |
| 1154  | 896664.02 | 972114.32   | 0.48          |
| 1157  | 896818 41 | 972067 95   | 0.48          |
| 1159  | 897007 67 | 972951.10   | 9.46          |
| 1162  | 897170.98 | 972001 51   | 0.46          |
| 1166  | 997348 18 | 971968-96   | 0.46          |
| 1169  | 397517 69 | 971926 43   | . 0.46        |
| 1173  | 897719.51 | 971883 87   | 0.46          |
| 1177  | 897932.52 | 971859 08   | 0.46          |
| 1179  | 898141.68 | 971810 89   | 0.46          |
| 1186  | 398331.93 | 971763.66   | 0.46          |
| 1189  | 896524.28 | 971744.71   | 0.46          |
| 1192  | 698695 85 | 971702.09   | 0.46          |
| 1195  | 898874.48 | 971657 98   | 0.46          |
| 1198  | 899044 11 | 971833.10   | 0.48          |
| 1200  | 999153.43 | 971893 43   | 0.48          |
| 1206  | 899355.20 | 971556 91   | 9.46          |
| 1211  | 899564 48 | 971498 15   | 0.46          |
| 1215  | 899771.68 | 971453 24   | 0.46          |
| 1219  | 399997.74 | 971421 83   | 0.48          |
| 1223  | 900201 01 | 971359.37   | 0.46          |
| 1231  | 900418.94 | 971310 19   | 0.48          |
| 1234  | 900699.27 | 971259 44   | 9.46          |
| 1241  | 900820 43 | 971275.44   | 0.46          |
| 1245  | 901051.69 | 971261.68   | 0.46          |
| 1248  | 901227.01 | 971217.55   | 0.46          |
| 1252  | 901438 89 | 971170.44   | 0.46          |
| 1257  | 901609.30 | 971134.70   | 0.46          |
| 1260  | 901755,84 | 971098.77   | 9.46<br>9.46  |
| 1264  | 901979 80 | 971046 10   | 346           |
| 1287  | 902149.14 | 971009.73   |               |
| 1270  | 902330.51 | 970971.06   | 0.46          |
| 1278  | 902554.94 | 970909 14   | 0.46          |
| 1281  | 902741 31 | 970853 13   | 0.48          |
| 1284  | 902943.84 | 970792.19   | 0.48          |
| 1287  | 903142.58 | 970724 11   | 0.46          |
| 1293  | 903353.48 | 970649 60   |               |
| 1296  | 903566 94 | 970878 99   | 0.46          |
| 1299  | 203759 44 | 970504 13   | 0.46          |
|       | A04.75 44 | 21VOLE 13   | 9.48          |
|       |           |             |               |
|       |           |             |               |