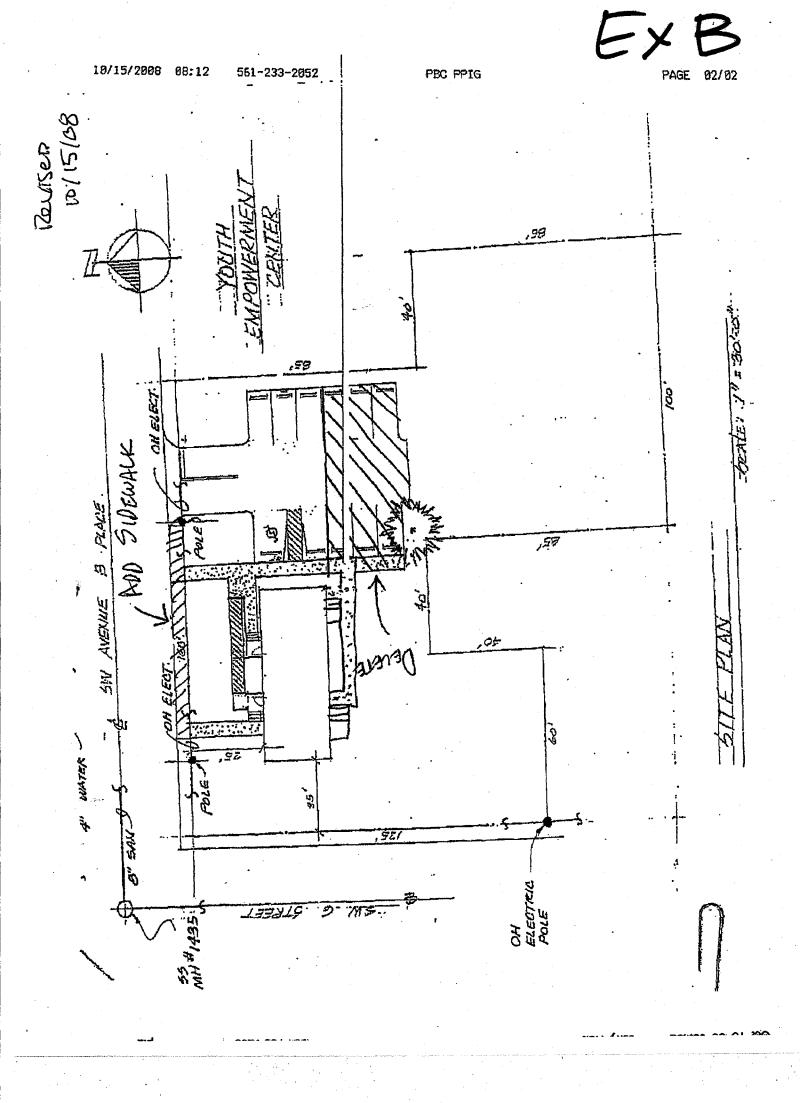

- 1) preparation of documents required for design/permitting of the work;
- 2) obtaining all necessary permits for the work;
- 3) relocation and reassembly of the Facility to the Property;
- 4) de-mucking of the portion of the Property on which the Facility is to be placed, if necessary;
- 5) plumbing and all equipment necessary to connect to City water and sewer facilities at the Property line;
- 6) all electrical equipment to connect to commercial power at the Property line, and
- 7) all other items required to complete the scope of work in order to implement the site plan which is shown in Exhibit B.

The COUNTY shall cause the Facility to be relocated to the CITY owned property located at 227 SW 6<sup>th</sup> Street in Belle Glade, Florida (referred to as the Property). The CITY also represents that utilities (water, sewer and electric) are available at the Property line. In the event that any use approvals or permits necessary by the CITY or any regulatory agency require off-site improvements, such improvements will be performed at the CITY's sole cost and expense.