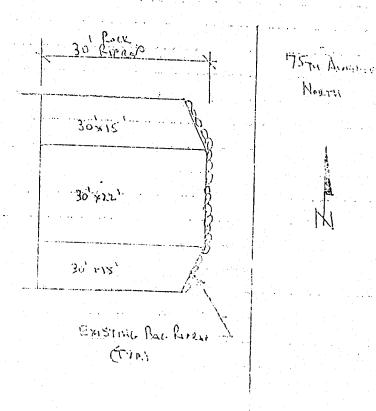

## WITNESSETH:

easement along the COUNTY'S roadways Jupiter Farms Road and Randolph Siding Road. The COUNTY and the DISTRICT also share maintenance responsibility of canal outfalls that cross county roadways; Canal 4 and Mellen Lane, Canal 5 and 133<sup>rd</sup>, Canal 6 and Jupiter Farms Road, Canal 2 and Mellen Lane, Canal 2 and Randolph Siding, Canal 4 and Randolph Siding, Canal 5 and Randolph Siding, Canal 3 and Brian's Way, Canal 5 and Alexander (Extension), Canal 3 and Brian's Way, Canal 5 and Jupiter Farms Road (West side), Canal 4 and Jupiter Farms Road (West side), Canal 4 and Gest Side), Canal 5 and Mellen Lane, Canal 1 and Alexander Run, Canal D and 75<sup>th</sup> Avenue, Canal F and 69<sup>th</sup> Drive, Canal G and 69<sup>th</sup> Drive, Canal B and 75<sup>th</sup> Avenue.

WHEREAS, the DISTRICT undertook the repairs of the damaged

canal outfalls, culverts and embankments within the **DISTRICT** adjacent to **COUNTY** roads after Hurricane Wilma.

WHEREAS, the repairs to the canal outfalls and embankments including replacing rock (rip-rap) and to restore eroded canal banks, replacing damaged storm culverts of outfalls within Palm Beach County right of ways and ensured against future canal bank and outfall failures with the drainage easements adjacent to COUNTY roads hereinafter the PROJECT.