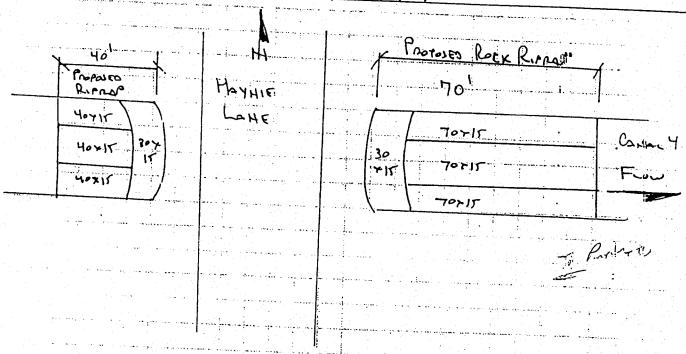

WHEREAS, the DISTRICT undertook the repairs of the damaged

canal outfalls, culverts and embankments within the **DISTRICT** adjacent to **COUNTY** roads after Hurricane Wilma.

WHEREAS, the repairs to the canal outfalls and embankments including replacing rock (rip-rap) and to restore eroded canal banks, replacing damaged storm culverts of outfalls within Palm Beach County right of ways and ensured against future canal bank and outfall failures with the drainage easements adjacent to COUNTY roads hereinafter the PROJECT.

WHEREAS, the COUNTY believes that these efforts by the DISTRICT served a public purpose and wishes to recognize the DISTRICT's efforts to repair these areas adjacent to COUNTY roads by providing partial reimbursement funding for the PROJECT in an amount not to exceed \$257,505.42.