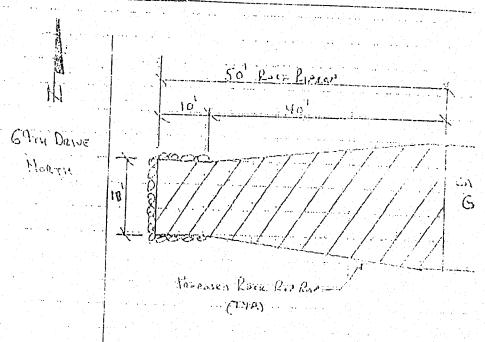

## WITNESSETH:

easement along the COUNTY'S roadways Jupiter Farms Road and Randolph Siding Road. The COUNTY and the DISTRICT also share maintenance responsibility of canal outfalls that cross county roadways; Canal 4 and Mellen Lane, Canal 5 and 133<sup>rd</sup>, Canal 6 and Jupiter Farms Road, Canal 2 and Mellen Lane, Canal 2 and Randolph Siding, Canal 4 and Randolph Siding, Canal 5 and Randolph Siding, Canal 3 and Brian's Way, Canal 5 and Alexander (Extension), Canal 3 and Brian's Way, Canal 5 and Jupiter Farms Road (West side), Canal 4 and Jupiter Farms Road (West side), Canal 4 and Gest Side), Canal 5 and Mellen Lane, Canal 1 and Alexander Run, Canal D and 75<sup>th</sup> Avenue, Canal F and 69<sup>th</sup> Drive, Canal G and 69<sup>th</sup> Drive, Canal B and 75<sup>th</sup> Avenue.

WHEREAS, the canal outfalls sustained damage during the 2005 hurricane season and would have caused severe damage to the COUNTY'S roadway system if the repairs had not been made as quickly as possible.

WHEREAS, the DISTRICT undertook the repairs of the damaged

canal outfalls, culverts and embankments within the **DISTRICT** adjacent to **COUNTY** roads after Hurricane Wilma.

WHEREAS, the repairs to the canal outfalls and embankments including replacing rock (rip-rap) and to restore eroded canal banks, replacing damaged storm culverts of outfalls within Palm Beach County right of ways and ensured against future canal bank and outfall failures with the drainage easements adjacent to COUNTY roads hereinafter the PROJECT.