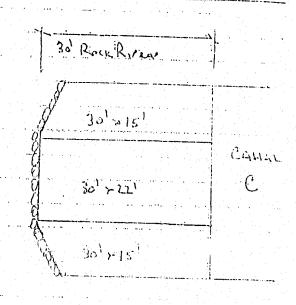

## WITNESSETH:

easement along the COUNTY'S roadways Jupiter Farms Road and Randolph Siding Road. The COUNTY and the DISTRICT also share maintenance responsibility of canal outfalls that cross county roadways; Canal 4 and Mellen Lane, Canal 5 and 133<sup>rd</sup>, Canal 6 and Jupiter Farms Road, Canal 2 and Mellen Lane, Canal 2 and Randolph Siding, Canal 4 and Randolph Siding, Canal 5 and Randolph Siding, Canal 3 and Brian's Way, Canal 5 and Alexander (Extension), Canal 3 and Brian's Way, Canal 5 and Jupiter Farms Road (West side), Canal 4 and Jupiter Farms Road (West side), Canal 4 and Gest Side), Canal 5 and Mellen Lane, Canal 1 and Alexander Run, Canal D and 75<sup>th</sup> Avenue, Canal F and 69<sup>th</sup> Drive, Canal G and 69<sup>th</sup> Drive, Canal B and 75<sup>th</sup> Avenue.