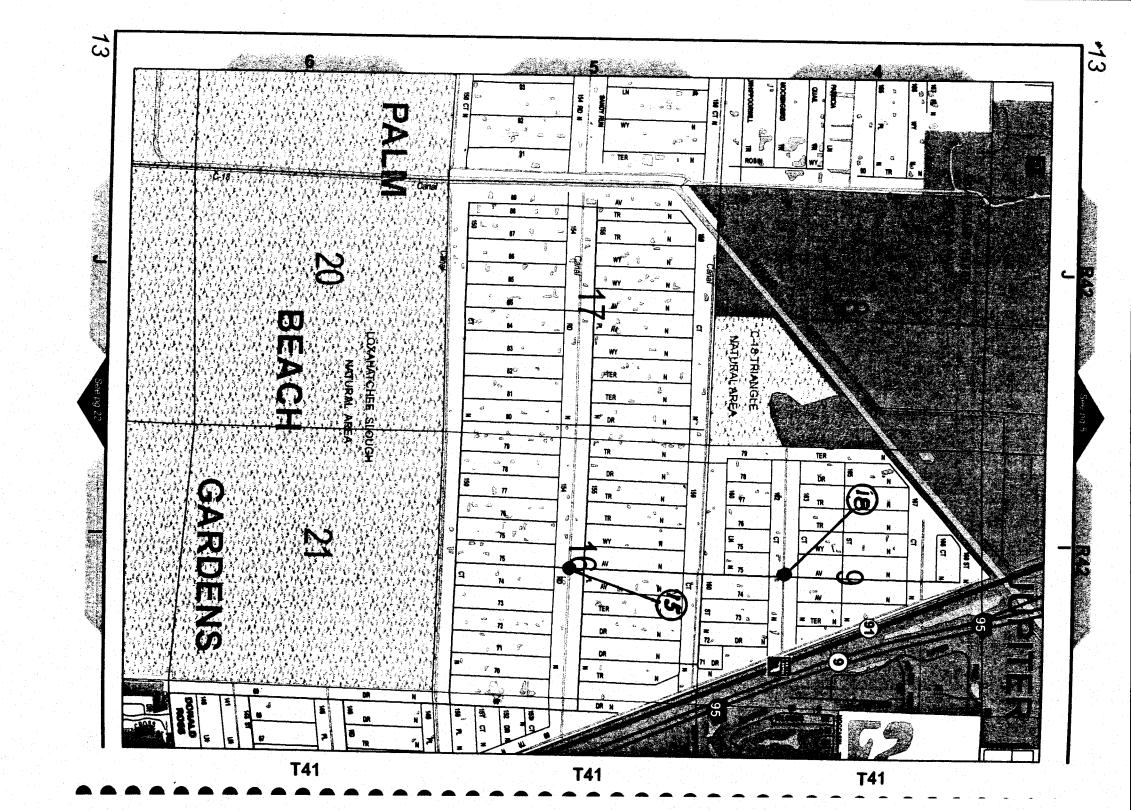

## WITNESSETH:

easement along the COUNTY'S roadways Jupiter Farms Road and Randolph Siding Road. The COUNTY and the DISTRICT also share maintenance responsibility of canal outfalls that cross county roadways; Canal 4 and Mellen Lane, Canal 5 and 133<sup>rd</sup>, Canal 6 and Jupiter Farms Road, Canal 2 and Mellen Lane, Canal 2 and Randolph Siding, Canal 4 and Randolph Siding, Canal 5 and Randolph Siding, Canal 3 and Brian's Way, Canal 5 and Alexander (Extension), Canal 3 and Brian's Way, Canal 5 and Jupiter Farms Road (West side), Canal 4 and Jupiter Farms Road (West side), Canal 4 and Gest Side), Canal 5 and Mellen Lane, Canal 1 and Alexander Run, Canal D and 75<sup>th</sup> Avenue, Canal F and 69<sup>th</sup> Drive, Canal G and 69<sup>th</sup> Drive, Canal B and 75<sup>th</sup> Avenue.