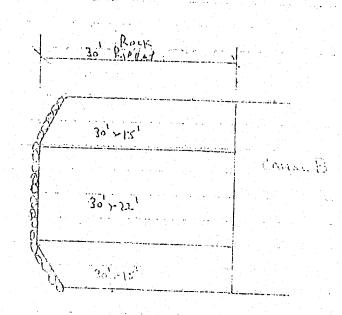

## WITNESSETH:

easement along the COUNTY'S roadways Jupiter Farms Road and Randolph Siding Road. The COUNTY and the DISTRICT also share maintenance responsibility of canal outfalls that cross county roadways; Canal 4 and Mellen Lane, Canal 5 and 133<sup>rd</sup>, Canal 6 and Jupiter Farms Road, Canal 2 and Mellen Lane, Canal 2 and Randolph Siding, Canal 4 and Randolph Siding, Canal 5 and Randolph Siding, Canal 3 and Brian's Way, Canal 5 and Alexander (Extension), Canal 3 and Brian's Way, Canal 5 and Jupiter Farms Road (West side), Canal 4 and Jupiter Farms Road (West side), Canal 4 and Gest Side), Canal 5 and Mellen Lane, Canal 1 and Alexander Run, Canal D and 75<sup>th</sup> Avenue, Canal F and 69<sup>th</sup> Drive, Canal G and 69<sup>th</sup> Drive, Canal B and 75<sup>th</sup> Avenue.