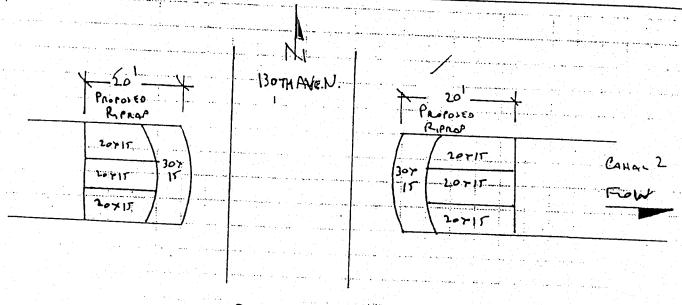

## WITNESSETH:

easement along the COUNTY'S roadways Jupiter Farms Road and Randolph Siding Road. The COUNTY and the DISTRICT also share maintenance responsibility of canal outfalls that cross county roadways; Canal 4 and Mellen Lane, Canal 5 and 133<sup>rd</sup>, Canal 6 and Jupiter Farms Road, Canal 2 and Mellen Lane, Canal 2 and Randolph Siding, Canal 4 and Randolph Siding, Canal 5 and Randolph Siding, Canal 3 and Brian's Way, Canal 5 and Alexander (Extension), Canal 3 and Brian's Way, Canal 5 and Jupiter Farms Road (West side), Canal 4 and Jupiter Farms Road (West side), Canal 4 and Gest Side), Canal 5 and Mellen Lane, Canal 1 and Alexander Run, Canal D and 75<sup>th</sup> Avenue, Canal F and 69<sup>th</sup> Drive, Canal G and 69<sup>th</sup> Drive, Canal B and 75<sup>th</sup> Avenue.

WHEREAS, the DISTRICT undertook the repairs of the damaged

canal outfalls, culverts and embankments within the **DISTRICT** adjacent to **COUNTY** roads after Hurricane Wilma.

WHEREAS, the repairs to the canal outfalls and embankments including replacing rock (rip-rap) and to restore eroded canal banks, replacing damaged storm culverts of outfalls within Palm Beach County right of ways and ensured against future canal bank and outfall failures with the drainage easements adjacent to COUNTY roads hereinafter the PROJECT.