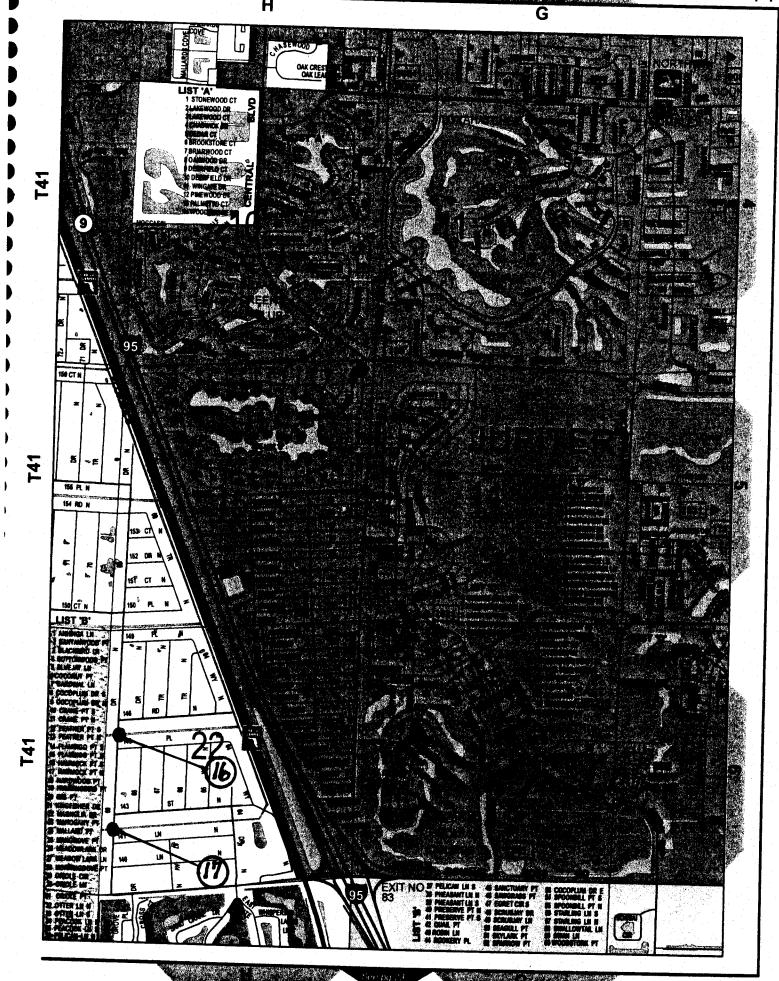

## WITNESSETH:

easement along the COUNTY'S roadways Jupiter Farms Road and Randolph Siding Road. The COUNTY and the DISTRICT also share maintenance responsibility of canal outfalls that cross county roadways; Canal 4 and Mellen Lane, Canal 5 and 133<sup>rd</sup>, Canal 6 and Jupiter Farms Road, Canal 2 and Mellen Lane, Canal 2 and Randolph Siding, Canal 4 and Randolph Siding, Canal 5 and Randolph Siding, Canal 3 and Brian's Way, Canal 5 and Alexander (Extension), Canal 3 and Brian's Way, Canal 5 and Jupiter Farms Road (West side), Canal 4 and Jupiter Farms Road (West side), Canal 4 and Gest Side), Canal 5 and Mellen Lane, Canal 1 and Alexander Run, Canal D and 75<sup>th</sup> Avenue, Canal F and 69<sup>th</sup> Drive, Canal G and 69<sup>th</sup> Drive, Canal B and 75<sup>th</sup> Avenue.