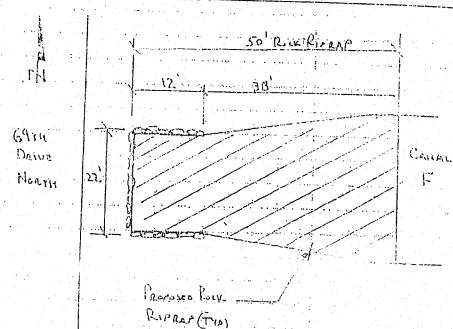

WHEREAS, the DISTRICT undertook the repairs of the damaged

canal outfalls, culverts and embankments within the **DISTRICT** adjacent to **COUNTY** roads after Hurricane Wilma.

WHEREAS, the repairs to the canal outfalls and embankments including replacing rock (rip-rap) and to restore eroded canal banks, replacing damaged storm culverts of outfalls within Palm Beach County right of ways and ensured against future canal bank and outfall failures with the drainage easements adjacent to COUNTY roads hereinafter the PROJECT.

WHEREAS, the COUNTY believes that these efforts by the DISTRICT served a public purpose and wishes to recognize the DISTRICT's efforts to repair these areas adjacent to COUNTY roads by providing partial reimbursement funding for the PROJECT in an amount not to exceed \$257,505.42.