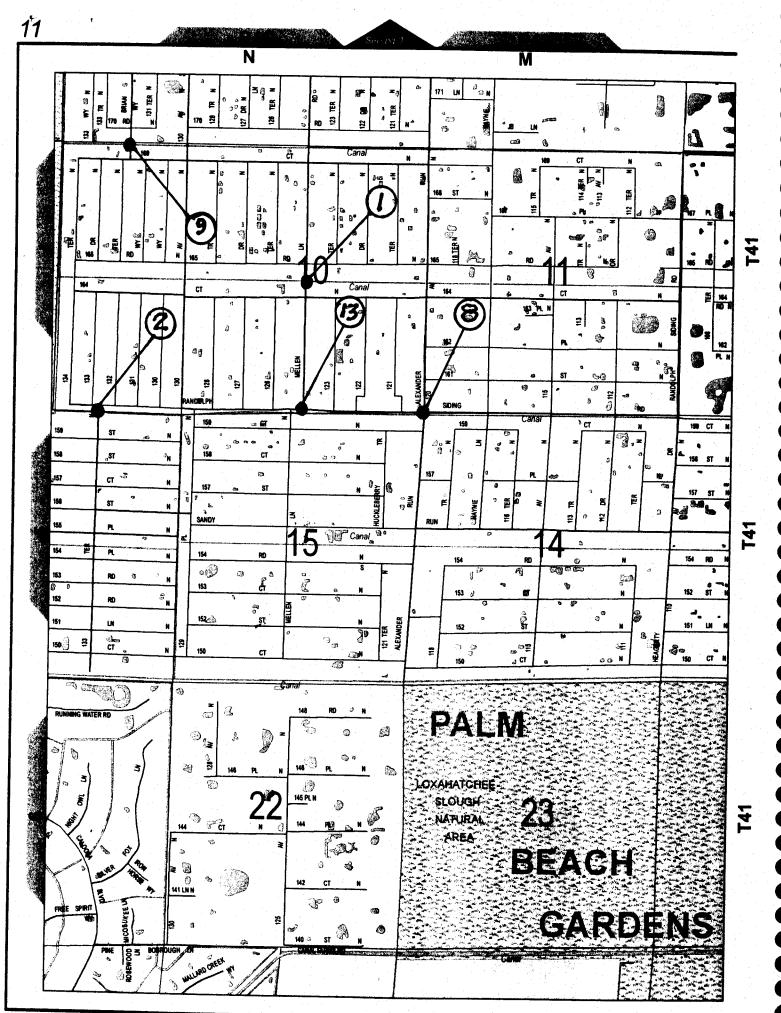

## WITNESSETH:

easement along the COUNTY'S roadways Jupiter Farms Road and Randolph Siding Road. The COUNTY and the DISTRICT also share maintenance responsibility of canal outfalls that cross county roadways; Canal 4 and Mellen Lane, Canal 5 and 133<sup>rd</sup>, Canal 6 and Jupiter Farms Road, Canal 2 and Mellen Lane, Canal 2 and Randolph Siding, Canal 4 and Randolph Siding, Canal 5 and Randolph Siding, Canal 3 and Brian's Way, Canal 5 and Alexander (Extension), Canal 3 and Brian's Way, Canal 5 and Jupiter Farms Road (West side), Canal 4 and Jupiter Farms Road (West side), Canal 4 and Gest Side), Canal 5 and Mellen Lane, Canal 1 and Alexander Run, Canal D and 75<sup>th</sup> Avenue, Canal F and 69<sup>th</sup> Drive, Canal G and 69<sup>th</sup> Drive, Canal B and 75<sup>th</sup> Avenue.