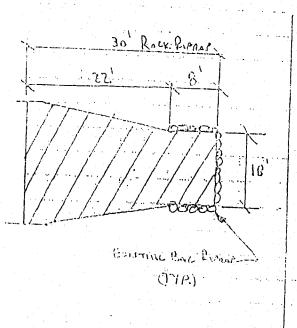

## WITNESSETH:

easement along the COUNTY'S roadways Jupiter Farms Road and Randolph Siding Road. The COUNTY and the DISTRICT also share maintenance responsibility of canal outfalls that cross county roadways; Canal 4 and Mellen Lane, Canal 5 and 133<sup>rd</sup>, Canal 6 and Jupiter Farms Road, Canal 2 and Mellen Lane, Canal 2 and Randolph Siding, Canal 4 and Randolph Siding, Canal 5 and Randolph Siding, Canal 3 and Brian's Way, Canal 5 and Alexander (Extension), Canal 3 and Brian's Way, Canal 5 and Jupiter Farms Road (West side), Canal 4 and Jupiter Farms Road (West side), Canal 4 and Gest Side), Canal 5 and Mellen Lane, Canal 1 and Alexander Run, Canal D and 75<sup>th</sup> Avenue, Canal F and 69<sup>th</sup> Drive, Canal G and 69<sup>th</sup> Drive, Canal B and 75<sup>th</sup> Avenue.

WHEREAS, the canal outfalls sustained damage during the 2005 hurricane season and would have caused severe damage to the COUNTY'S roadway system if the repairs had not been made as quickly as possible.

WHEREAS, the DISTRICT undertook the repairs of the damaged

canal outfalls, culverts and embankments within the **DISTRICT** adjacent to **COUNTY** roads after Hurricane Wilma.

WHEREAS, the repairs to the canal outfalls and embankments including replacing rock (rip-rap) and to restore eroded canal banks, replacing damaged storm culverts of outfalls within Palm Beach County right of ways and ensured against future canal bank and outfall failures with the drainage easements adjacent to COUNTY roads hereinafter the PROJECT.