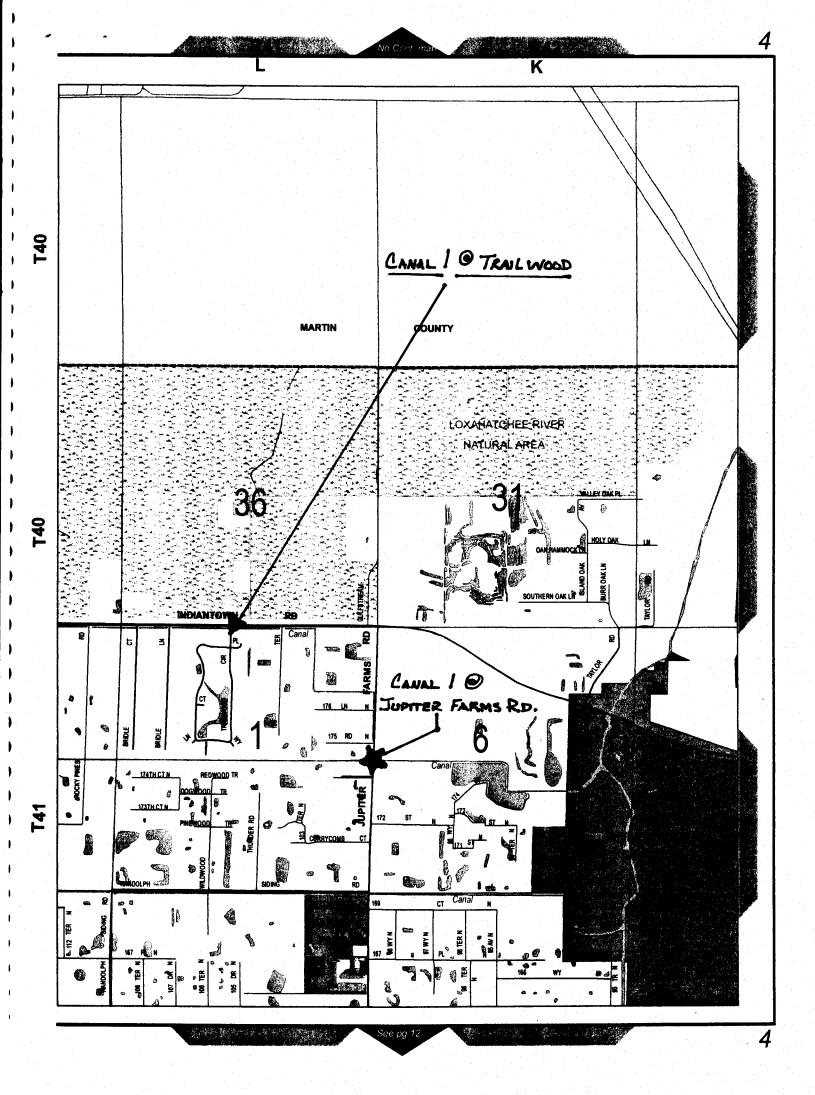

## WITNESSETH:

easement along the COUNTY'S roadways Jupiter Farms Road and Randolph Siding Road. The COUNTY and the DISTRICT also share maintenance responsibility of canal outfalls that cross county roadways; Canal 4 and Mellen Lane, Canal 5 and 133<sup>rd</sup>, Canal 6 and Jupiter Farms Road, Canal 2 and Mellen Lane, Canal 2 and Randolph Siding, Canal 4 and Randolph Siding, Canal 5 and Randolph Siding, Canal 3 and Brian's Way, Canal 5 and Alexander (Extension), Canal 3 and Brian's Way, Canal 5 and Jupiter Farms Road (West side), Canal 4 and Jupiter Farms Road (West side), Canal 4 and Gest Side), Canal 5 and Mellen Lane, Canal 1 and Alexander Run, Canal D and 75<sup>th</sup> Avenue, Canal F and 69<sup>th</sup> Drive, Canal G and 69<sup>th</sup> Drive, Canal B and 75<sup>th</sup> Avenue.