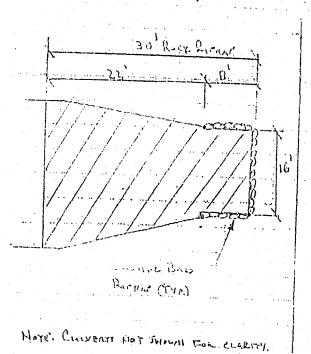

## WITNESSETH:

easement along the COUNTY'S roadways Jupiter Farms Road and Randolph Siding Road. The COUNTY and the DISTRICT also share maintenance responsibility of canal outfalls that cross county roadways; Canal 4 and Mellen Lane, Canal 5 and 133<sup>rd</sup>, Canal 6 and Jupiter Farms Road, Canal 2 and Mellen Lane, Canal 2 and Randolph Siding, Canal 4 and Randolph Siding, Canal 5 and Randolph Siding, Canal 3 and Brian's Way, Canal 5 and Alexander (Extension), Canal 3 and Brian's Way, Canal 5 and Jupiter Farms Road (West side), Canal 4 and Jupiter Farms Road (West side), Canal 4 and Gest Side), Canal 5 and Mellen Lane, Canal 1 and Alexander Run, Canal D and 75<sup>th</sup> Avenue, Canal F and 69<sup>th</sup> Drive, Canal G and 69<sup>th</sup> Drive, Canal B and 75<sup>th</sup> Avenue.

WHEREAS, the canal outfalls sustained damage during the 2005 hurricane season and would have caused severe damage to the COUNTY'S roadway system if the repairs had not been made as quickly as possible.

WHEREAS, the DISTRICT undertook the repairs of the damaged

canal outfalls, culverts and embankments within the **DISTRICT** adjacent to **COUNTY** roads after Hurricane Wilma.

WHEREAS, the repairs to the canal outfalls and embankments including replacing rock (rip-rap) and to restore eroded canal banks, replacing damaged storm culverts of outfalls within Palm Beach County right of ways and ensured against future canal bank and outfall failures with the drainage easements adjacent to COUNTY roads hereinafter the PROJECT.