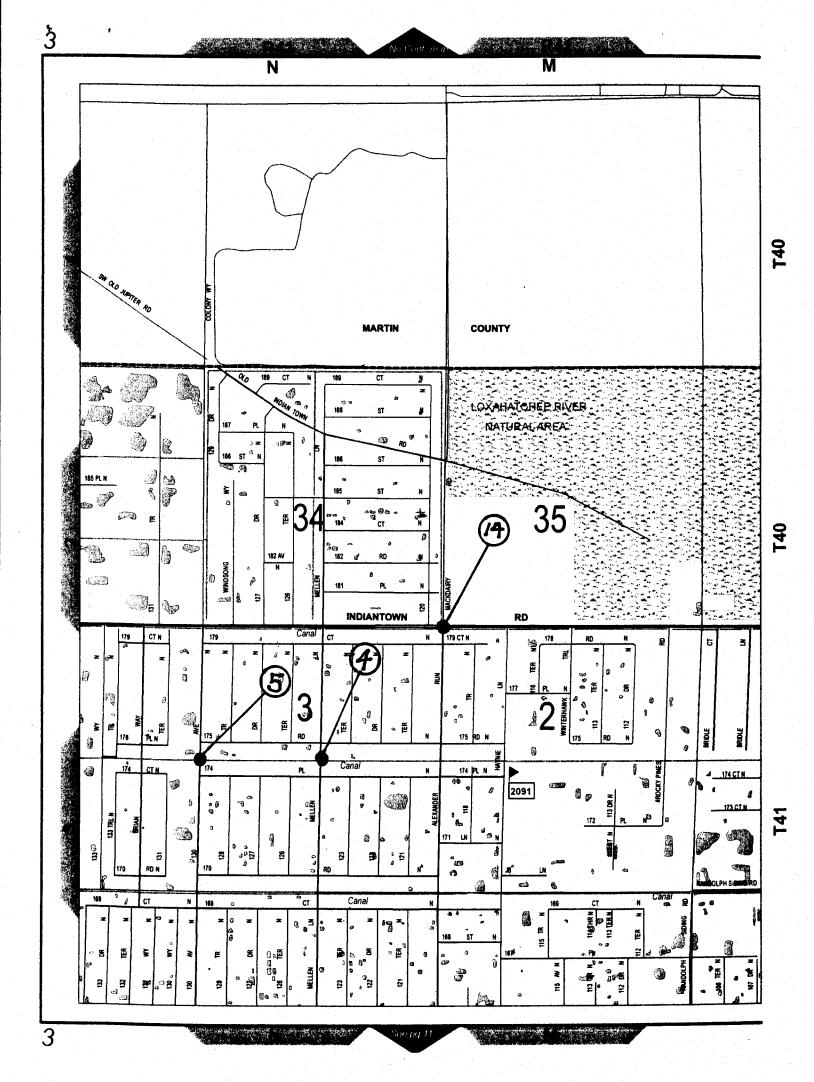

## WITNESSETH:

easement along the COUNTY'S roadways Jupiter Farms Road and Randolph Siding Road. The COUNTY and the DISTRICT also share maintenance responsibility of canal outfalls that cross county roadways; Canal 4 and Mellen Lane, Canal 5 and 133<sup>rd</sup>, Canal 6 and Jupiter Farms Road, Canal 2 and Mellen Lane, Canal 2 and Randolph Siding, Canal 4 and Randolph Siding, Canal 5 and Randolph Siding, Canal 3 and Brian's Way, Canal 5 and Alexander (Extension), Canal 3 and Brian's Way, Canal 5 and Jupiter Farms Road (West side), Canal 4 and Jupiter Farms Road (West side), Canal 4 and Gest Side), Canal 5 and Mellen Lane, Canal 1 and Alexander Run, Canal D and 75<sup>th</sup> Avenue, Canal F and 69<sup>th</sup> Drive, Canal G and 69<sup>th</sup> Drive, Canal B and 75<sup>th</sup> Avenue.