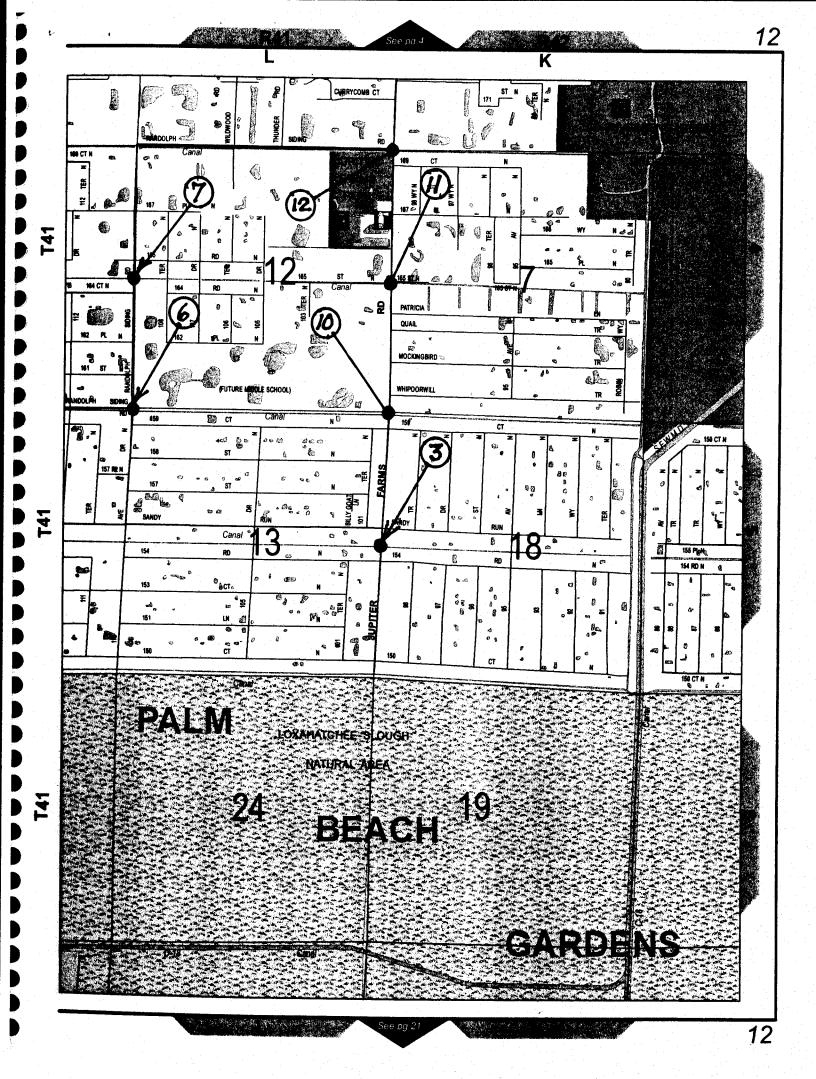

## WITNESSETH:

easement along the COUNTY'S roadways Jupiter Farms Road and Randolph Siding Road. The COUNTY and the DISTRICT also share maintenance responsibility of canal outfalls that cross county roadways; Canal 4 and Mellen Lane, Canal 5 and 133<sup>rd</sup>, Canal 6 and Jupiter Farms Road, Canal 2 and Mellen Lane, Canal 2 and Randolph Siding, Canal 4 and Randolph Siding, Canal 5 and Randolph Siding, Canal 3 and Brian's Way, Canal 5 and Alexander (Extension), Canal 3 and Brian's Way, Canal 5 and Jupiter Farms Road (West side), Canal 4 and Jupiter Farms Road (West side), Canal 4 and Gest Side), Canal 5 and Mellen Lane, Canal 1 and Alexander Run, Canal D and 75<sup>th</sup> Avenue, Canal F and 69<sup>th</sup> Drive, Canal G and 69<sup>th</sup> Drive, Canal B and 75<sup>th</sup> Avenue.