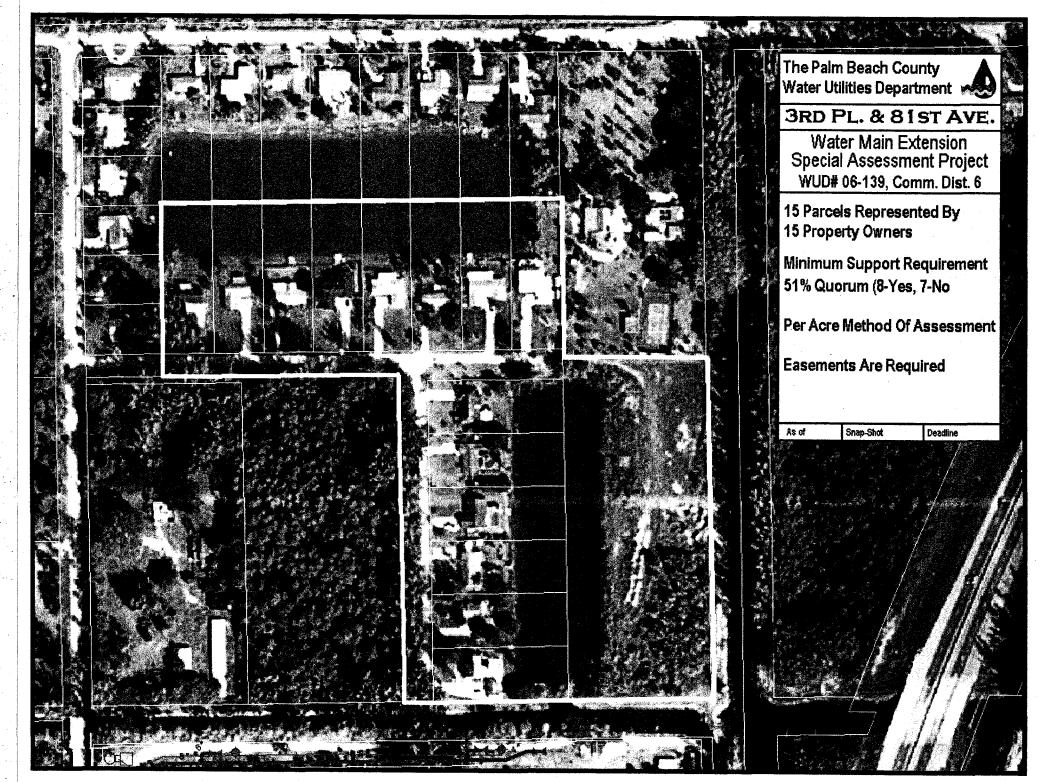

**Summary:** Petitions in favor of the installation of a potable water main have been provided by 67% of the property owners in the 3<sup>rd</sup> Place and 81<sup>st</sup> Avenue project area. The project will serve 15 residential properties currently on private wells. Individual assessments of \$10,870.33 per acre are based on 100% of the assessable cost and may be paid over twenty (20) years with equal annual payments of principal and 6½% interest. The total project cost is \$153,162.96, and includes the costs of surveying, design, drafting, permitting, construction, inspection, administration, and construction contingency. The project will be constructed utilizing a work authorization under the Water Utilities Department Continuing Construction Contract (R2008-0769). (WUD Project No. 06-139) <u>District 6</u> (JM)

WHEREAS, the maximum dollar amount of each assessment unit shall be \$10,870.33 per acre based on 14.09 total acres; and

WHEREAS, the Board of County Commissioners finds that each parcel listed in the Special Assessment Roll, which is attached hereto and incorporated herein as Attachment "3", will obtain a special benefit, that is at least equal to the amount of special assessment made against each such parcel; and