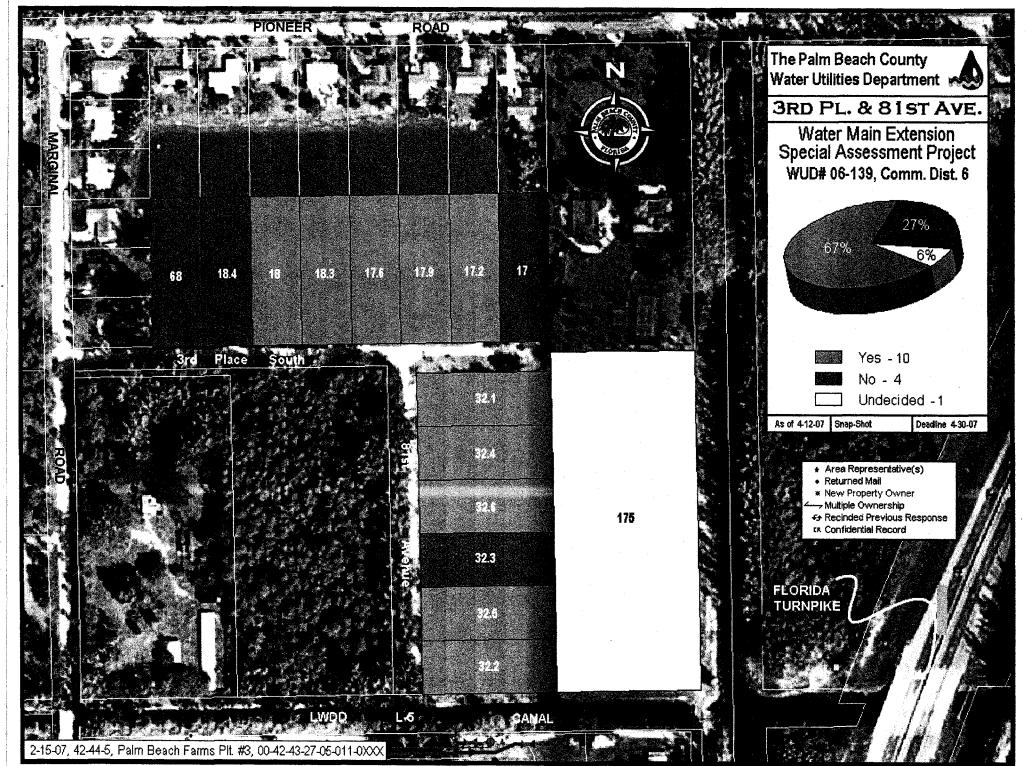

**Summary:** Petitions in favor of the installation of a potable water main have been provided by 67% of the property owners in the 3<sup>rd</sup> Place and 81<sup>st</sup> Avenue project area. The project will serve 15 residential properties currently on private wells. Individual assessments of \$10,870.33 per acre are based on 100% of the assessable cost and may be paid over twenty (20) years with equal annual payments of principal and 6½% interest. The total project cost is \$153,162.96, and includes the costs of surveying, design, drafting, permitting, construction, inspection, administration, and construction contingency. The project will be constructed utilizing a work authorization under the Water Utilities Department Continuing Construction Contract (R2008-0769). (WUD Project No. 06-139) <u>District 6</u> (JM)

Background and Justification: On April 30, 2007, signed petitions were received from a majority of the property owners on 3<sup>rd</sup> Place and 81<sup>st</sup> Avenue. The original estimated assessable cost of a twenty (20) year special assessment was \$10,870.33 per acre for the construction of water mains and service lines. The original signed petition forms are on file and available for public inspection at the Engineering Office of the Water Utilities Department.

On December 21, 2008, a Notice of Special Assessment was published in The Palm Beach Post. All property owners subject to assessment have been sent notification by regular mail pursuant to Ordinance 2001-0010. A final informational meeting was held December 30, 2008 with the property owners prior to the Public Hearing to explain the proposed improvements and the cost of the project.