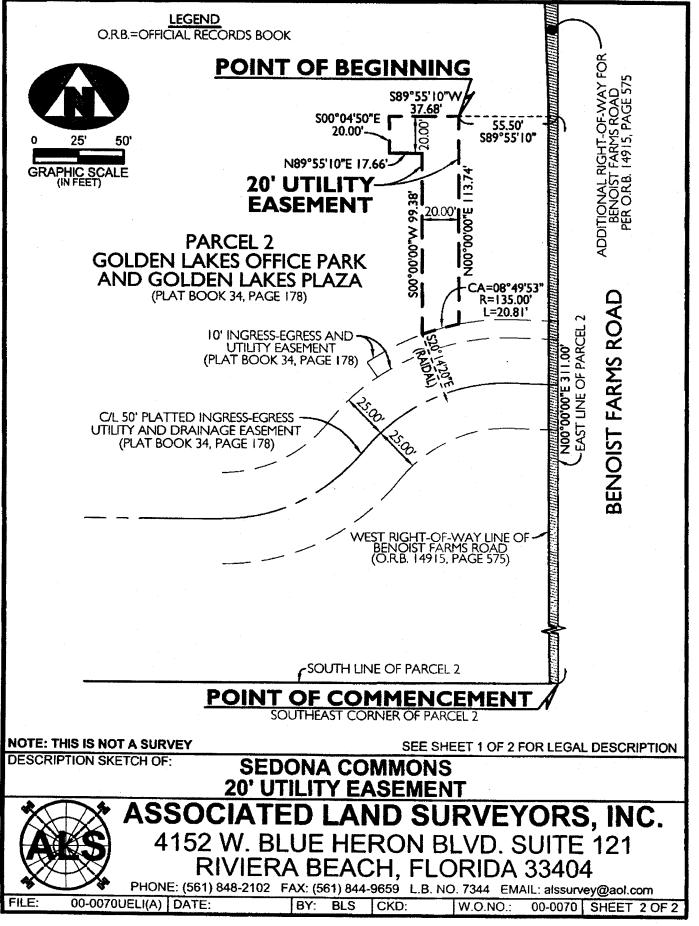

### **LEGAL DESCRIPTION**

A STRIP OF LAND, 5 FEET IN WIDTH, LYING IN PARCEL 2, GOLDEN LAKES OFFICE PARK AND GOLDEN LAKES PLAZA, ACCORDING TO THE PLAT THEREOF, AS RECORDED IN PLAT BOOK, 34, PAGE 178, PUBLIC RECORDS, PALM BEACH COUNTY, FLORIDA; SAID STRIP OF LAND BEING SPECIFICALLY DESCRIBED AS FOLLOWS:

COMMENCE AT THE SOUTHEAST CORNER OF SAID PARCEL 2; THENCE, SOUTH 89°55'10" WEST ALONG THE SOUTH LINE OF SAID PARCEL 2, A DISTANCE OF 463.10 FEET; TO THE INTERSECTION THEREOF WITH THE EAST LINE OF THE WEST 45.00 FEET OF SAID PARCEL 2; THENCE, NORTH 00°00'00" EAST, ALONG SAID EAST LINE, DEPARTING SAID SOUTH LINE A DISTANCE OF 115.00 FEET TO THE INTERSECTION THEREOF WITH THE NORTHERLY LINE OF THE 50 FOOT WIDE INGRESS-EGRESS UTILITY AND DRAINAGE EASEMENT AS SHOWN ACROSS SAID PARCEL 2 ON SAID PLAT; THENCE, NORTH 89°55'10" EAST, DEPARTING SAID EAST LINE, AND ALONG SAID NORTHERLY BOUNDARY, A DISTANCE OF 20.00 FEET TO THE INTERSECTION THEREOF WITH THE EAST BOUNDARY OF A 20' UTILITY EASEMENT AS DESCRIBED IN OFFICIAL RECORDS BOOK 4869, PAGE 82 AND BOOK 5516, PAGE 1695, AND THE POINT OF BEGINNING;

THENCE, CONTINUE NORTH 89°55'10" EAST, A DISTANCE OF 20.00 FEET; THENCE, NORTH 00°00'00" EAST, DEPARTING SAID NORTHERLY BOUNDARY LINE, A DISTANCE OF 5.00 FEET TO A POINT ON A LINE 5 FEET NORTHERLY OF, AS MEASURED AT RIGHT ANGLES TO, AND PARALLEL WITH SAID 50 FOOT WIDE INGRESS-EGRESS UTILITY AND DRAINAGE EASEMENT; THENCE, SOUTH 89°55'10" WEST, ALONG SAID PARALLEL LINE, A DISTANCE OF 20.00 FEET TO THE INTERSECTION THEREOF WITH THE AFORESAID EAST BOUNDARY LINE OF A 20 FOOT UTILITY EASEMENT; THENCE, SOUTH 00°00'00" WEST, ALONG SAID EAST BOUNDARY LINE, A DISTANCE OF 5.00 FEET TO THE POINT OF BEGINNING.

CONTAINING: 100.00 SQUARE FEET, MORE OR LESS.

SUBJECT TO EASEMENTS, RESERVATIONS, RESTRICTIONS AND RIGHTS-OF-WAY OF RECORD.