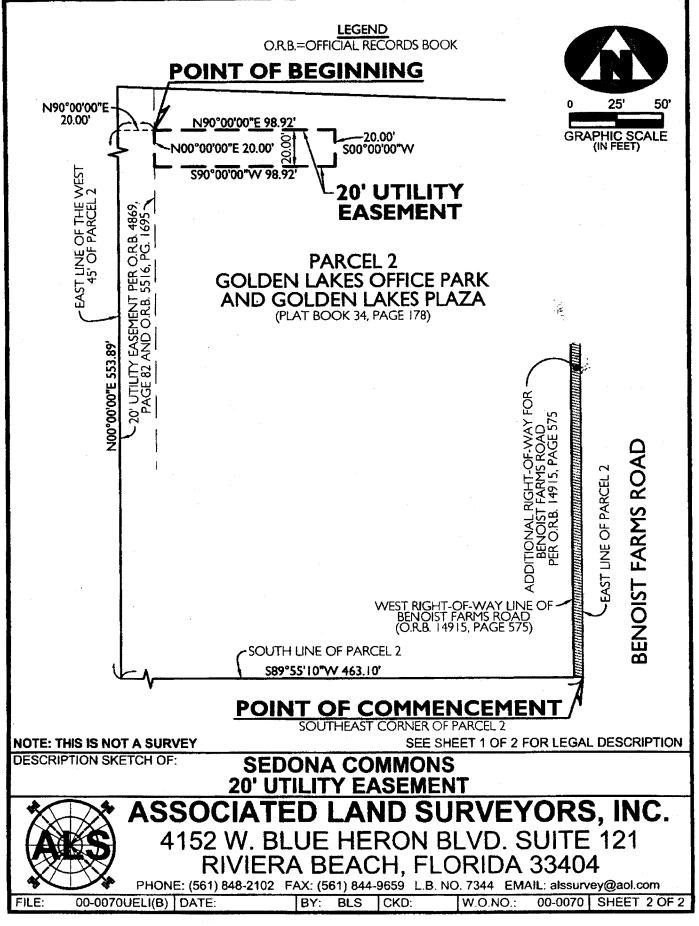

### **LEGAL DESCRIPTION**

A STRIP OF LAND, 20 FEET IN WIDTH, LYING IN PARCEL 2, GOLDEN LAKES OFFICE PARK AND GOLDEN LAKES PLAZA, ACCORDING TO THE PLAT THEREOF, AS RECORDED IN PLAT BOOK, 34, PAGE 178, PUBLIC RECORDS, PALM BEACH COUNTY, FLORIDA; SAID STRIP OF LAND BEING SPECIFICALLY DESCRIBED AS FOLLOWS:

COMMENCE AT THE SOUTHEAST CORNER OF SAID PARCEL 2; THENCE, NORTH 00°00'00" EAST, ALONG THE EAST LINE OF SAID PARCEL 2, A DISTANCE OF 311.00 FEET; THENCE, SOUTH 89°55'10" WEST, DEPARTING SAID EAST PARCEL LINE, A DISTANCE OF 55.50 FEET TO THE POINT OF BEGINNING;

THENCE, CONTINUE SOUTH 89°55'10" WEST, A DISTANCE OF 37.68 FEET; THENCE, SOUTH 00°04'50" EAST, A DISTANCE OF 20.00 FEET; THENCE, NORTH 89°55'10" EAST, A DISTANCE OF 17.66 FEET; THENCE, SOUTH 00°00'00" WEST, A DISTANCE OF 99.38 FEET TO THE INTERSECTION THEREOF WITH THE NORTHERLY BOUNDARY OF THE 10 FOOT WIDE INGRESS-EGRESS AND UTILITY EASEMENT AS SHOWN ON SAID PARCEL 2 ON SAID PLAT, SAID NORTHERLY BOUNDARY BEING ON A CURVE CONCAVE SOUTH, HAVING A RADIUS OF 135.00 FEET AND WHOSE RADIUS POINT BEARS SOUTH 20°14'20" EAST; THENCE, EASTERLY, ALONG SAID CURVE AND SAID NORTHERLY BOUNDARY, THROUGH A CENTRAL ANGLE OF 08°49'53", A DISTANCE OF 20.81 FEET; THENCE, NORTH, DEPARTING SAID NORTHERLY BOUNDARY, A DISTANCE OF 113.74 FEET TO THE **POINT OF BEGINNING**.

CONTAINING: 2679 SQUARE FEET, MORE OR LESS.

SUBJECT TO EASEMENTS, RESERVATIONS, RESTRICTIONS AND RIGHTS-OF-WAY OF RECORD.