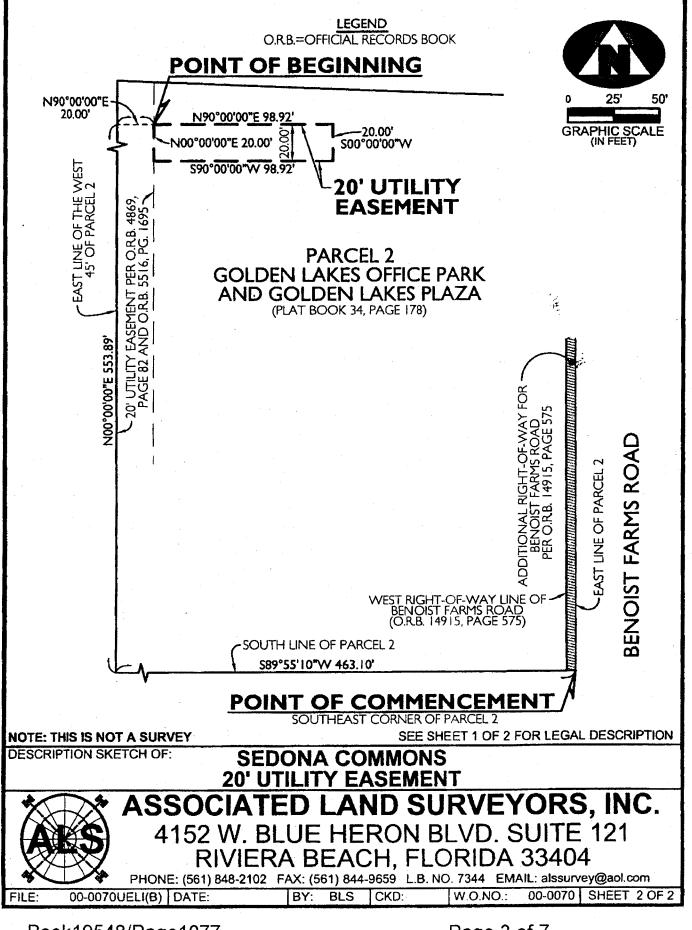

### LEGAL DESCRIPTION

A STRIP OF LAND, 20 FEET IN WIDTH, LYING IN PARCEL 2, GOLDEN LAKES OFFICE PARK AND GOLDEN LAKES PLAZA, ACCORDING TO THE PLAT THEREOF, AS RECORDED IN PLAT BOOK, 34, PAGE 178, PUBLIC RECORDS, PALM BEACH COUNTY, FLORIDA; SAID STRIP OF LAND BEING SPECIFICALLY DESCRIBED AS FOLLOWS:

COMMENCE AT THE SOUTHEAST CORNER OF SAID PARCEL 2; THENCE, SOUTH 89°55'10" WEST ALONG THE SOUTH LINE OF SAID PARCEL 2, A DISTANCE OF 463.10 FEET; TO THE INTERSECTION THEREOF WITH THE EAST LINE OF THE WEST 45.00 FEET OF SAID PARCEL 2; THENCE, NORTH 00°00'00" EAST, ALONG SAID EAST LINE, DEPARTING SAID SOUTH LINE, A DISTANCE OF 553.89 FEET; THENCE, NORTH 90°00'00" EAST, A DISTANCE OF 20.00 FEET TO THE INTERSECTION THEREOF WITH THE EAST BOUNDARY OF A 20 FOOT UTILITY EASEMENT AS DESCRIBED IN OFFICIAL RECORDS BOOK 4869, PAGE 82 AND BOOK 5516, PAGE 1695, AND THE POINT OF BEGINNING:

THENCE, CONTINUE NORTH 90°00'00" EAST, A DISTANCE OF 98.92 FEET; THENCE, SOUTH 00°00'00" WEST, A DISTANCE OF 20.00 FEET; THENCE, SOUTH 90°00'00" WEST, A DISTANCE OF 98.92 FEET TO THE INTERSECTION THEREOF WITH THE AFORESAID EAST BOUNDARY LINE OF A 20 FOOT UTILITY EASEMENT; THENCE, NORTH 00°00'00" EAST, ALONG SAID EAST BOUNDARY LINE, A DISTANCE OF 20.00 FEET TO THE POINT OF BEGINNING.

CONTAINING: 1978 SQUARE FEET, MORE OR LESS.

SUBJECT TO EASEMENTS, RESERVATIONS, RESTRICTIONS AND RIGHTS-OF-WAY OF RECORD.