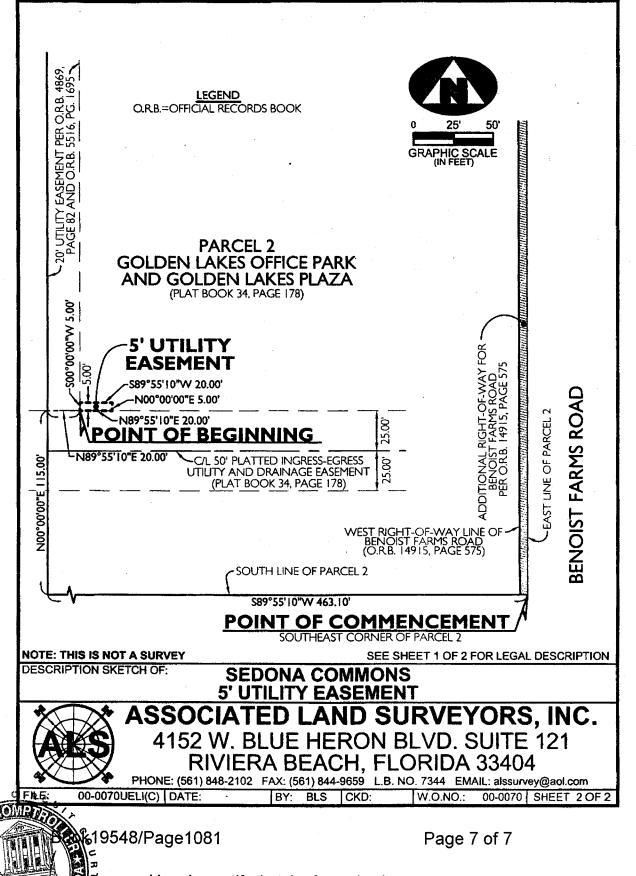

### **LEGAL DESCRIPTION**

A STRIP OF LAND, 5 FEET IN WIDTH, LYING IN PARCEL 2, GOLDEN LAKES OFFICE PARK AND GOLDEN LAKES PLAZA, ACCORDING TO THE PLAT THEREOF, AS RECORDED IN PLAT BOOK, 34, PAGE 178, PUBLIC RECORDS, PALM BEACH COUNTY, FLORIDA; SAID STRIP OF LAND BEING SPECIFICALLY DESCRIBED AS FOLLOWS:

COMMENCE AT THE SOUTHEAST CORNER OF SAID PARCEL 2; THENCE, SOUTH 89°55'10" WEST ALONG THE SOUTH LINE OF SAID PARCEL 2, A DISTANCE OF 463.10 FEET; TO THE INTERSECTION THEREOF WITH THE EAST LINE OF THE WEST 45.00 FEET OF SAID PARCEL 2; THENCE, NORTH 00°00'00" EAST, ALONG SAID EAST LINE, DEPARTING SAID SOUTH LINE A DISTANCE OF 115.00 FEET TO THE INTERSECTION THEREOF WITH THE NORTHERLY LINE OF THE 50 FOOT WIDE INGRESS-EGRESS UTILITY AND DRAINAGE EASEMENT AS SHOWN ACROSS SAID PARCEL 2 ON SAID PLAT; THENCE, NORTH 89°55'10" EAST, DEPARTING SAID EAST LINE, AND ALONG SAID NORTHERLY BOUNDARY, A DISTANCE OF 20.00 FEET TO THE INTERSECTION THEREOF WITH THE EAST BOUNDARY OF A 20' UTILITY EASEMENT AS DESCRIBED IN OFFICIAL RECORDS BOOK 4869, PAGE 82 AND BOOK 5516, PAGE 1695, AND THE POINT OF BEGINNING;

THENCE, CONTINUE NORTH 89°55'10" EAST, A DISTANCE OF 20.00 FEET; THENCE, NORTH 00°00'00" EAST, DEPARTING SAID NORTHERLY BOUNDARY LINE, A DISTANCE OF 5.00 FEET TO A POINT ON A LINE 5 FEET NORTHERLY OF, AS MEASURED AT RIGHT ANGLES TO, AND PARALLEL WITH SAID 50 FOOT WIDE INGRESS-EGRESS UTILITY AND DRAINAGE EASEMENT; THENCE, SOUTH 89°55'10" WEST, ALONG SAID PARALLEL LINE, A DISTANCE OF 20.00 FEET TO THE INTERSECTION THEREOF WITH THE AFORESAID EAST BOUNDARY LINE OF A 20 FOOT UTILITY EASEMENT; THENCE, SOUTH 00°00'00" WEST, ALONG SAID EAST BOUNDARY LINE, A DISTANCE OF 5.00 FEET TO THE POINT OF BEGINNING.

CONTAINING: 100.00 SQUARE FEET, MORE OR LESS.

SUBJECT TO EASEMENTS, RESERVATIONS, RESTRICTIONS AND RIGHTS-OF-WAY OF RECORD.

### **CERTIFICATION:**

I HEREBY CERTIFY THAT THE LEGAL DESCRIPTION SHOWN HEREON AND THE DESCRIPTION SKETCH ATTACHED HERETO ARE TRUE AND CORRECT TO THE BEST OF MY KNOWLEDGE AND

STEPHEN L. SHIRLEY, P.S.M. 39

DATE: 6/17/2005

NOTE: THIS IS NOT A SURVEY

SEE SHEET 2 OF 2 FOR SKETCH

DESCRIPTION SKETCH OF:

SEDONA COMMONS 5' UTILITY EASEMENT

ASSOCIATED LAND SURVEYORS, INC.

4152 W. BLUE HERON BLVD. SUITE 121 RIVIERA BEACH, FLORIDA 33404

PHONE: (561) 848-2102 FAX: (561) 844-9659 L.B. NO. 7344 EMAIL: alssurvey@aol.com

FILE: 00-0070UELI(C) DATE: 6/17/2005 BY: BLS CKD:

W.O.NO.: 00-0070 | SHEET 1 OF 2

Book19548/Page1080

Page 6 of 7

I hereby certify that the foregoing is a true copy of the record in my office this day, Jan 07, 2009.