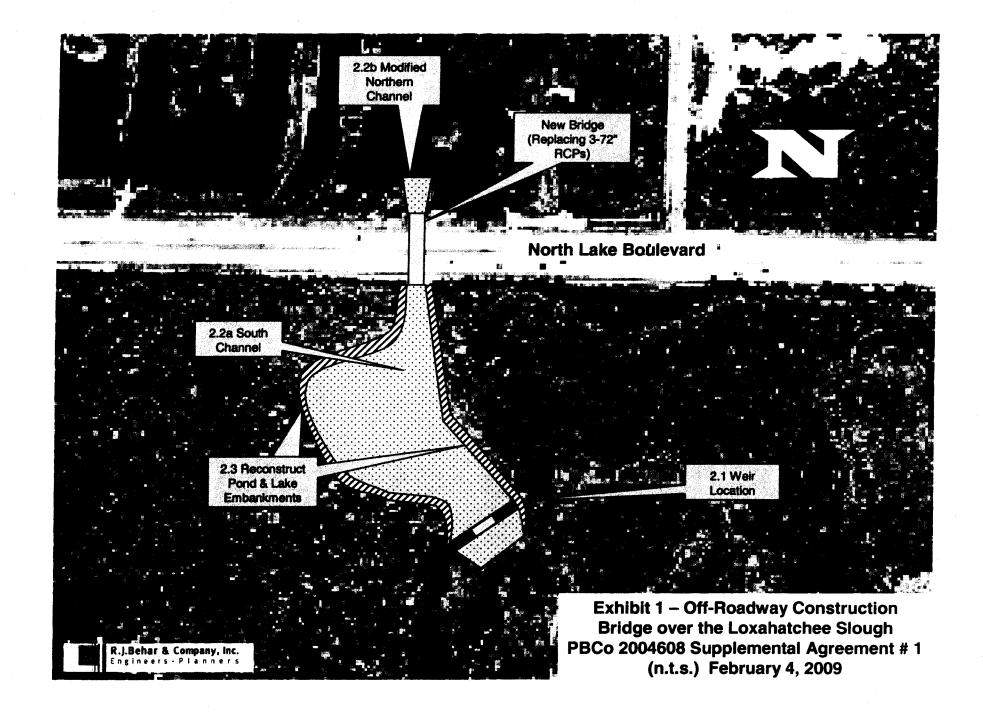

#### 1.0 **PROJECT DESCRIPTION**

1.1 A new weir structure will be designed to serve as the upstream control of the northward flow of the Loxahatchee Slough, south of the proposed Northlake Bridge, which will replace the three (3) 72 inch Reinforced Concrete Pipes (RCP). Further, additional channel work will be required north and south, outside the road right-of-way. Additional service includes hydraulic/drainage analysis, permitting, survey, geotechnical investigations, environmental investigations and some minor miscellaneous services, listed below. Please refer to Exhibit 1 for a general layout of work areas along with our revised project schedule developed during since our last meeting.

#### 2.1 Design of Weir

A new weir and control structure design will be added to the project. The design will include a) a concrete control structure, with manually operated adjustable gates, b) an earthen weir, overtopping elevation set at 18.5 NGVD, closing the existing catchment area channel (See Item 2.1, Exhibit 1); the weir will be lined with a liner type (type to be determined, example liner such as Rip-rap) and c) a canoe portage facility. The new control structure will be constructed in the southern catchment area in land owned by the City of West Palm Beach. It is assumed that there will be no right-of-way acquisition documentation or permits required from the City for this work in the Catchment Areas. The design will include appropriate hydraulic analysis, structural design, canoe portage and embarkation facilities layout(s), channel modifications, earthwork, clearing of site and storm water pollution prevention management measures during construction.

#### 2.2 Additional Channel Work

The revised project design services will include the design of the following channel locations (See Exhibit 1):

- Bridge Approach Channel (South) (Channel 2.2 a) approximately 600 ft of channel approach to the bridge.
- Bridge Approach Channel (North)(Channel 2.2b) approximately 100 ft of channel downstream of the bridge.

#### 2.3 Reconstruct Pond & Lake Embankments

Restoration of the stilling pond and surrounding service roadways will be required (See Item 2.3, Exhibit 1). The material will be relocated and reformed to establish