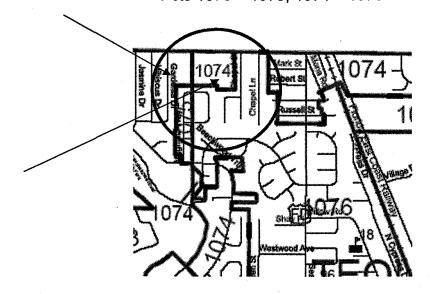

### PRECINCT BOUNDARY CHANGES – DUE TO MUNICIPAL ANNEXATIONS (NO CHANGE IN LEGAL DESCRIPTION)

1073 - 1075 - 1074 - 1076 - 2048 - 2049 - 2116 - 2118 - 3052 - 3054 - 5090 - 5091

(12 PRECINCTS)