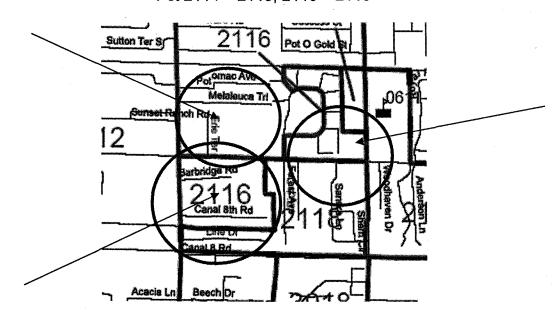

### PRECINCT BOUNDARY CHANGES – DUE TO MUNICIPAL ANNEXATIONS (NO CHANGE IN LEGAL DESCRIPTION)

1073 - 1075 - 1074 - 1076 - 2048 - 2049 - 2116 - 2118 - 3052 - 3054 - 5090 - 5091

(12 PRECINCTS)