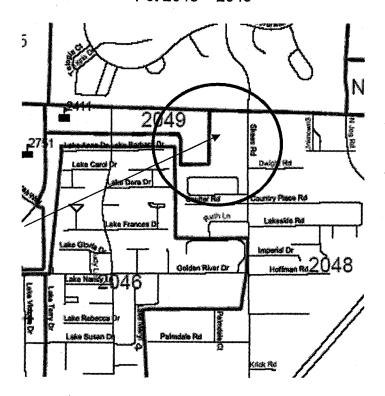

### PRECINCT BOUNDARY CHANGES – DUE TO MUNICIPAL ANNEXATIONS (NO CHANGE IN LEGAL DESCRIPTION)

1073 - 1075 - 1074 - 1076 - 2048 - 2049 - 2116 - 2118 - 3052 - 3054 - 5090 - 5091

(12 PRECINCTS)