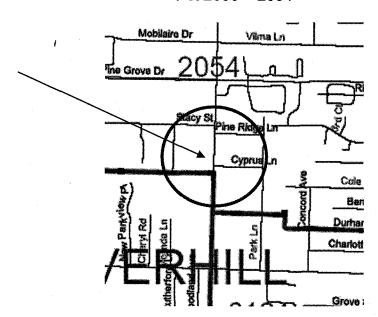

## PRECINCT BOUNDARY CHANGES - DUE TO MUNICIPAL ANNEXATIONS (CHANGE IN LEGAL DESCRIPTION)

2054 - 2053 - 2114

(3 PRECINCTS)