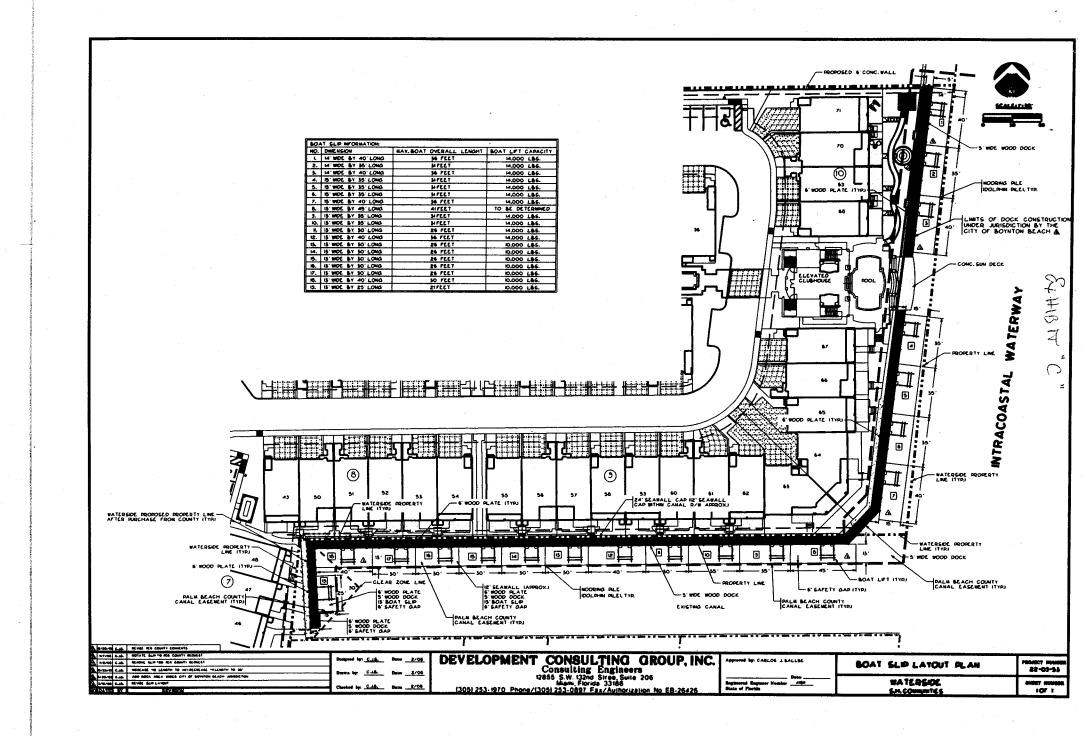

## 5. <u>ADDITIONAL CONDITIONS.</u>

(a) The Docks shall be constructed generally in the configuration shown on Exhibit "C" attached hereto and made a part hereof (the "Dock Plans"), and must be designed and constructed to provide for the boats to dock parallel "side to" and not perpendicular to each designated boat slip. Grantee shall obtain from all necessary governmental entities, including, without limitation, the City of Boynton Beach, written approval of all plans relating to construction of any improvement within the Easement Premises prior to commencement of construction thereof. Grantee shall diligently perform all work hereunder to completion. Any improvements constructed pursuant to this Canal Easement shall be constructed at Grantee's sole cost and expense within the confines of the Canal Easement in accordance with the approved plans and all permits related thereto and applicable statutes, codes, rules, regulations, and ordinances, shall be diligently pursued to completion, and shall be maintained in a presentable fashion.