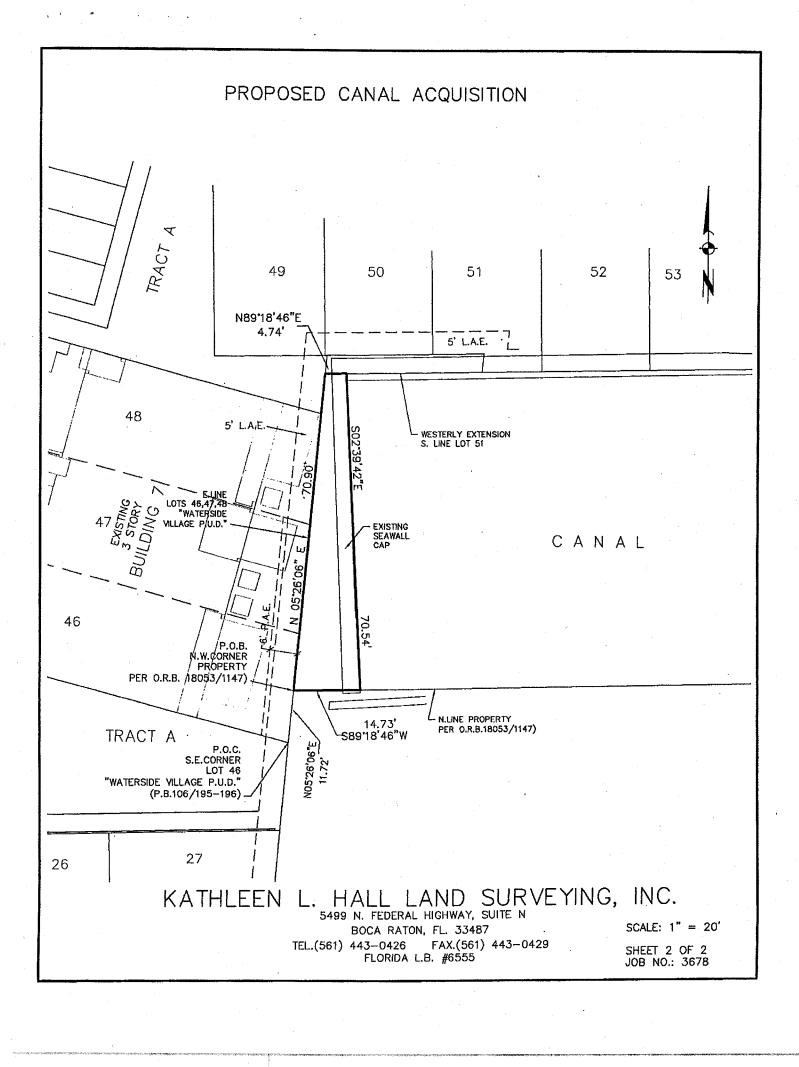

#### EXHIBIT "A" **CANAL ACQUISITION**

#### NOTES:

- NOT VALID WITHOUT THE SIGNATURE AND RAISED SEAL OF THE FLORIDA LICENSED SURVEYOR AND MAPPER WHOSE SIGNATURE APPEARS BELOW.
   APPLICABLE PLATTED EASEMENTS HAVE BEEN SHOWN.
   THE LAND DESCRIPTION SHOWN HEREON WAS PREPARED BY THE SURVEYOR.

- THE LAND DESCRIPTION SHOWN HEREON WAS PREPARED BY THE SURVEYOR.
  BEARINGS SHOWN ARE BASED UPON THE PLAT OF "WATERSIDE VILLAGE P.U.D." WITH THE
  EAST LINE OF LOT 46 BEARING N05"26"06"E.
  THIS IS NOT A SURVEY
  ABBREVIATIONS: P.A.E. = PEDESTRIAN ACCESS EASEMENT; L.A.E. = LIMITED ACCESS
  EASEMENT; P.O.C. = POINT OF COMMENCEMENT; P.O.B. = POINT OF BEGINNING; O.R.B. =
  OFFICIAL RECORDS BOOK; P.B. = PLAT BOOK

## **DESCRIPTION:**

A PORTION OF THE UNNAMED CANAL LYING IN SECTION 4, TOWNSHIP 46 SOUTH, RANGE 43 EAST, DESCRIBED AS FOLLOWS:

COMMENCING AT THE SOUTHEAST CORNER OF LOT 46, "WATERSIDE VILLAGE P.U.D.", ACCORDING TO THE PLAT THEREOF AS RECORDED IN PLAT BOOK 106, PAGES 195 THROUGH 196 OF THE PUBLIC RECORDS OF PALM BEACH COUNTY, FLORIDA; THENCE N05°26°06"E, ALONG THE EAST LINE OF SAID LOT 46, A DISTANCE OF 11.72 FEET TO THE POINT OF BEGINNING, SAID POINT ALSO BEING THE NORTHWEST CORNER OF PROPERTY DESCRIBED IN OFFICIAL RECORDS BOOK 18053, PAGE 1147 OF SAID PUBLIC RECORDS; THENCE CONTINUE N05°26°06"E, ALONG THE SAID EAST LINE OF LOT 46 AND ALONG THE EAST LINE OF LOTS 47, 48, AND TRACT A OF SAID PLAT ENTITIED "WATERSIDE VILLAGE P.U.D." A DISTANCE OF 70.90 FEET; THENCE N89°18'46"E, ALONG A LINE THAT IS THE WESTERLY EXTENSION OF THE SOUTH LINE OF LOT 51 OF SAID PLAT, A DISTANCE OF 4.74 FEET; THENCE S02°39'42"E, 70.54 FEET TO A POINT ON THE NORTH LINE OF AFORESAID PROPERTY DESCRIBED IN OFFICIAL RECORDS BOOK 18053, PAGE 1147; THENCE S89°18'46"W, ALONG SAID NORTH LINE, 14.73 FEET TO THE POINT OF BEGINNING.

SAID LANDS LYING IN PALM BEACH COUNTY, FLORIDA, CONTAINING 686 SQUARE FEET (0.02 ACRES), MORE OR LESS.

CERTIFICATION

C: \LP7\waterside village\dwg\canal acquisition.dwg

I HEREBY CERTIFY THAT THE ATTACHED SKETCH AND DESCRIPTION OF THE HEREON DESCRIBED PROPERTY IS TRUE AND CORRECT TO THE BEST OF MY KNOWLEDGE AND BELIEF AS DELINEATED UNDER MY DIRECTION ON OCTOBER 7, 2008.

KATHLEEN L. HALL, P.L.S. FLORIDA REGISTRATION NO. 4103

HALL LAND SURVEYING, INC.
5499 N. FEDERAL HIGHWAY, SUITE N
BOCA RATON, FL. 33487
REV.: 10/PSV: KATHLEEN L.

TEL.(561) 443-0426 FAX.(561 FLORIDA L.B. #6555 FAX.(561) 443-0429