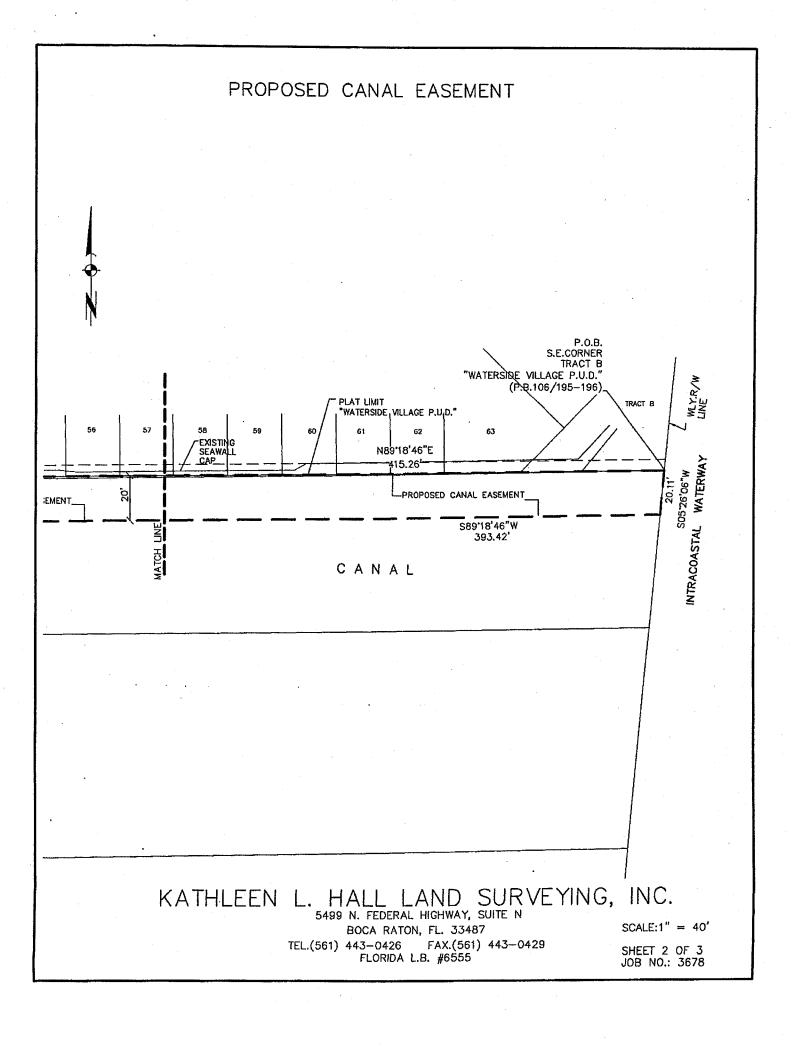

# PROPOSED CANAL EASEMENT

# NOTES:

- 1. NOT VALID WITHOUT THE SIGNATURE AND RAISED SEAL OF THE FLORIDA LICENSED SURVEYOR AND MAPPER WHOSE SIGNATURE APPEARS BELOW. APPLICABLE PLATTED EASEMENTS HAVE BEEN SHOWN.
- THE LAND DESCRIPTION SHOWN HEREON WAS PREPARED BY THE SURVEYOR.
- BEARINGS SHOWN ARE BASED UPON THE PLAT OF "WATERSIDE VILLAGE P.U.D." WITH THE EAST LINE OF SAID PLAT BEARING S05°26'06'W
- THIS IS NOT A SURVEY
- ABBREVIATIONS: P.A.E. = PEDESTRIAN ACCESS EASEMENT; L.A.E. = LIMITED ACCESS EASEMENT; P.O.C. = POINT OF COMMENCEMENT; P.O.B. = POINT OF BEGINNING; O.R.B. = OFFICIAL RECORDS BOOK; P.B. = PLAT BOOK; WLY. = WESTERLY; RW = RIGHT-OF-WAY

## **DESCRIPTION:**

A PORTION OF THE UNNAMED CANAL LYING IN SECTION 4, TOWNSHIP 46 SOUTH, RANGE 43 EAST, DESCRIBED AS FOLLOWS:

BEGINNING SOUTHEAST CORNER OF TRACT B, "WATERSIDE VILLAGE P.U.D.", ACCORDING TO THE PLAT THEREOF AS RECORDED IN PLAT BOOK 106, PAGES 195 THROUGH 196 OF THE PUBLIC RECORDS OF PALM BEACH COUNTY, FLORIDA; THENCE S05°26'06"W, ALONG THE WESTERLY RIGHT-OF-WAY LINE OF THE INTRACOASTAL WATERWAY AS DEPICTED ON SAID PLAT, A DISTANCE OF 20.11 FEET; THENCE S89°18'46"W, ALONG A LINE 20.00 FEET SOUTH OF AND PARALLEL WITH THE PLAT LIMIT LINE OF SAID PLAT, A DISTANCE OF 393.42 FEET; THENCE S02°39'42"E, 30.59 FEET; THENCE S89°18'46"W, 13.01 FEET; THENCE S02°39'42"E, 10.21 FEET; THENCE S89°18'46"W, 6.00 FEET; THENCE N02°39'42"W, 60.81 FEET TO A POINT ON A LINE BEING THE WESTERLY EXTENSION OF AFORESAID PLAT LIMITS OF "WATERSIDE VILLAGE P.U.D."; THENCE N89°18'46"E, ALONG SAID EXTENSION LINE AND ALONG SAID PLAT LIMIT LINE, A DISTANCE OF 415.26 FEET TO THE POINT OF BEGINNING.

SAID LANDS LYING IN PALM BEACH COUNTY, FLORIDA, CONTAINING 8,919 SQUARE FEET (0.20ACRES), MORE OR LESS.

CERTIFICATION

I HEREBY CERTIFY THAT THE ATTACHED SKETCH AND DESCRIPTION OF THE HEREON DESCRIBED PROPERTY IS TRUE AND CORRECT TO THE BEST OF MY KNOWLEDGE AND BELIEF AS DELINEATED UNDER MY DIRECTION ON OCTOBER 7, 2008.

> ATHLEEN L. HALL, P.L.S. FLORIDA REGISTRATION NO. 4103

KATHLEEN L. HALL LAND SURVEYING, INC. 5499 N. FEDERAL HIGHWAY, SUITE N RE

BOCA RATON, FL. 33487

FAX.(561) 443-0429 TEL.(561) 443-0426

FLORIDA L.B. #6555

C: \LP7\Waterside\dwg\canal easement.dwg

11/3/08 10/9/08 10/7/08 1 OF 3 DATE: SHFFT

SHEET 3 OF 3 JOB NO.: 3678