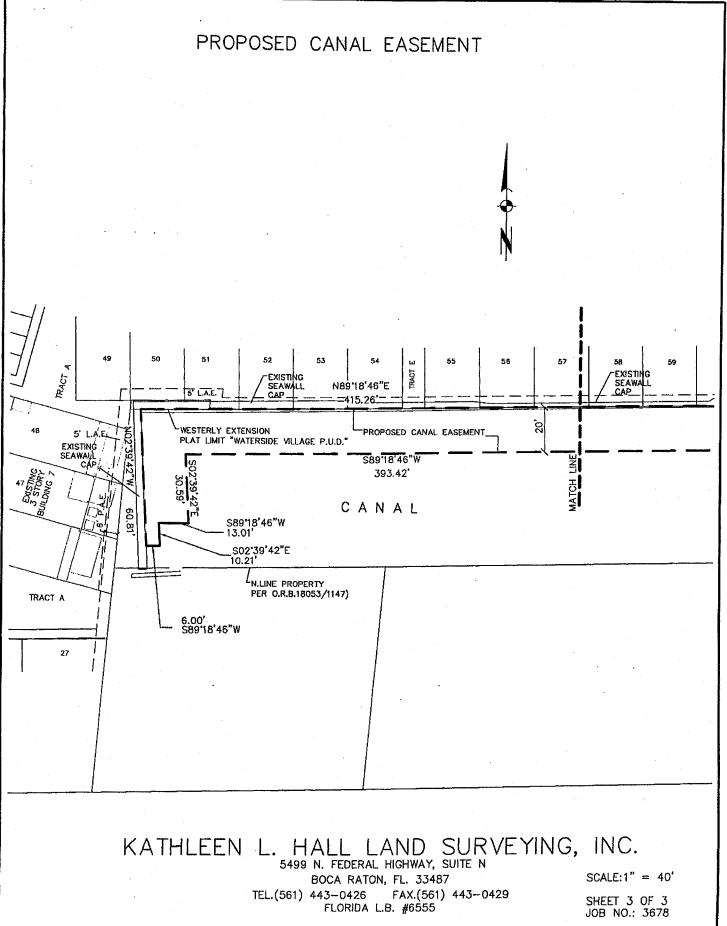

# PROPOSED CANAL EASEMENT

# NOTES:

- 1. NOT VALID WITHOUT THE SIGNATURE AND RAISED SEAL OF THE FLORIDA LICENSED SURVEYOR AND MAPPER WHOSE SIGNATURE APPEARS BELOW. APPLICABLE PLATTED EASEMENTS HAVE BEEN SHOWN.
- THE LAND DESCRIPTION SHOWN HEREON WAS PREPARED BY THE SURVEYOR.
- BEARINGS SHOWN ARE BASED UPON THE PLAT OF "WATERSIDE VILLAGE P.U.D." WITH THE EAST LINE OF SAID PLAT BEARING S05°26'06'W
- THIS IS NOT A SURVEY
- ABBREVIATIONS: P.A.E. = PEDESTRIAN ACCESS EASEMENT; L.A.E. = LIMITED ACCESS EASEMENT; P.O.C. = POINT OF COMMENCEMENT; P.O.B. = POINT OF BEGINNING; O.R.B. = OFFICIAL RECORDS BOOK; P.B. = PLAT BOOK; WLY. = WESTERLY; RW = RIGHT-OF-WAY

## **DESCRIPTION:**

A PORTION OF THE UNNAMED CANAL LYING IN SECTION 4, TOWNSHIP 46 SOUTH, RANGE 43 EAST, DESCRIBED AS FOLLOWS:

BEGINNING SOUTHEAST CORNER OF TRACT B, "WATERSIDE VILLAGE P.U.D.", ACCORDING TO THE PLAT THEREOF AS RECORDED IN PLAT BOOK 106, PAGES 195 THROUGH 196 OF THE PUBLIC RECORDS OF PALM BEACH COUNTY, FLORIDA; THENCE S05°26'06"W, ALONG THE WESTERLY RIGHT-OF-WAY LINE OF THE INTRACOASTAL WATERWAY AS DEPICTED ON SAID PLAT, A DISTANCE OF 20.11 FEET; THENCE S89°18'46"W, ALONG A LINE 20.00 FEET SOUTH OF AND PARALLEL WITH THE PLAT LIMIT LINE OF SAID PLAT, A DISTANCE OF 393.42 FEET; THENCE S02°39'42"E, 30.59 FEET; THENCE S89°18'46"W, 13.01 FEET; THENCE S02°39'42"E, 10.21 FEET; THENCE S89°18'46"W, 6.00 FEET; THENCE N02°39'42"W, 60.81 FEET TO A POINT ON A LINE BEING THE WESTERLY EXTENSION OF AFORESAID PLAT LIMITS OF "WATERSIDE VILLAGE P.U.D."; THENCE N89°18'46"E, ALONG SAID EXTENSION LINE AND ALONG SAID PLAT LIMIT LINE, A DISTANCE OF 415.26 FEET TO THE POINT OF BEGINNING.

SAID LANDS LYING IN PALM BEACH COUNTY, FLORIDA, CONTAINING 8,919 SQUARE FEET (0.20ACRES), MORE OR LESS.

CERTIFICATION

I HEREBY CERTIFY THAT THE ATTACHED SKETCH AND DESCRIPTION OF THE HEREON DESCRIBED PROPERTY IS TRUE AND CORRECT TO THE BEST OF MY KNOWLEDGE AND BELIEF AS DELINEATED UNDER MY DIRECTION ON OCTOBER 7, 2008.

> ATHLEEN L. HALL, P.L.S. FLORIDA REGISTRATION NO. 4103

KATHLEEN L. HALL LAND SURVEYING, INC. 5499 N. FEDERAL HIGHWAY, SUITE N RE

BOCA RATON, FL. 33487

FAX.(561) 443-0429 TEL.(561) 443-0426

FLORIDA L.B. #6555

C: \LP7\Waterside\dwg\canal easement.dwg

11/3/08 10/9/08 10/7/08 1 OF 3 DATE: SHFFT

SHEET 3 OF 3 JOB NO.: 3678