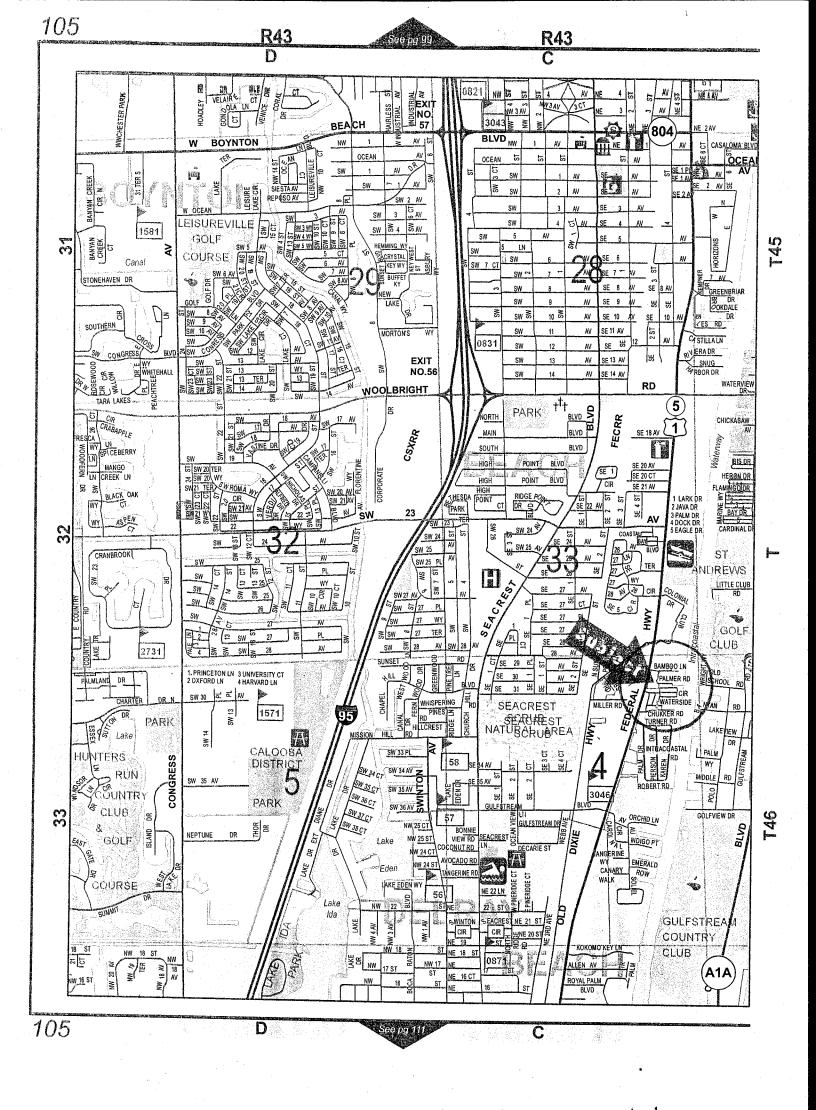

LOCATION MAP

ATTACHMENT #

Map Scale 1:1847

Map produced on 3/23/2009

 $http://cwg is web.co.palm-beach.fl.us/geonav/presentation/mapping/printnew.asp? MAPUR... \\ 3/23/2009$ 

CHMENT #2

WHEREAS, the County owns a 2.94+/- acre parcel of real property consisting of both submerged lands and upland real property ("County Parcel"), located east of Federal Highway and south of Woolbright Road in unincorporated Palm Beach County; and

WHEREAS, part of the County Parcel is an irregularly shaped strip of real property approximately 14 feet wide x 70 feet long which contains 686 +/- square feet (approximately .016 acres)(the "Surplus Parcel"), located between the submerged lands and adjoining upland property owned by Southern Homes of Palm Beach, LLC ("Southern Homes"); and