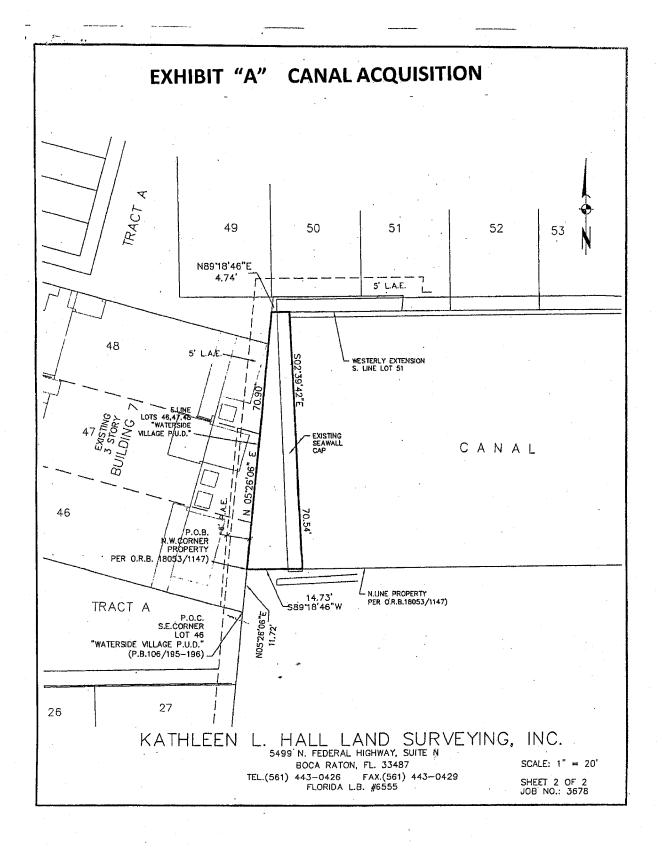

#### EXHIBIT "A" **CANAL ACQUISITION**

#### NOTES:

- NOT VALID WITHOUT THE SIGNATURE AND RAISED SEAL OF THE FLORIDA LICENSED SURVEYOR AND MAPPER WHOSE SIGNATURE APPEARS BELOW.
   APPLICABLE PLATTED EASEMENTS HAVE BEEN SHOWN.
   THE LAND DESCRIPTION SHOWN HEREON WAS PREPARED BY THE SURVEYOR.

- THE LAND DESCRIPTION SHOWN HEREON WAS PREPARED BY THE SURVEYOR.
  BEARINGS SHOWN ARE BASED UPON THE PLAT OF "WATERSIDE VILLAGE P.U.D." WITH THE
  EAST LINE OF LOT 46 BEARING N05"26"06"E.
  THIS IS NOT A SURVEY
  ABBREVIATIONS: P.A.E. = PEDESTRIAN ACCESS EASEMENT; L.A.E. = LIMITED ACCESS
  EASEMENT; P.O.C. = POINT OF COMMENCEMENT; P.O.B. = POINT OF BEGINNING; O.R.B. =
  OFFICIAL RECORDS BOOK; P.B. = PLAT BOOK

## **DESCRIPTION:**

A PORTION OF THE UNNAMED CANAL LYING IN SECTION 4, TOWNSHIP 46 SOUTH, RANGE 43 EAST, DESCRIBED AS FOLLOWS:

COMMENCING AT THE SOUTHEAST CORNER OF LOT 46, "WATERSIDE VILLAGE P.U.D.", ACCORDING TO THE PLAT THEREOF AS RECORDED IN PLAT BOOK 106, PAGES 195 THROUGH 196 OF THE PUBLIC RECORDS OF PALM BEACH COUNTY, FLORIDA; THENCE N05°26°06"E, ALONG THE EAST LINE OF SAID LOT 46, A DISTANCE OF 11.72 FEET TO THE POINT OF BEGINNING, SAID POINT ALSO BEING THE NORTHWEST CORNER OF PROPERTY DESCRIBED IN OFFICIAL RECORDS BOOK 18053, PAGE 1147 OF SAID PUBLIC RECORDS; THENCE CONTINUE N05°26°06"E, ALONG THE SAID EAST LINE OF LOT 46 AND ALONG THE EAST LINE OF LOTS 47, 48, AND TRACT A OF SAID PLAT ENTITIED "WATERSIDE VILLAGE P.U.D." A DISTANCE OF 70.90 FEET; THENCE N89°18'46"E, ALONG A LINE THAT IS THE WESTERLY EXTENSION OF THE SOUTH LINE OF LOT 51 OF SAID PLAT, A DISTANCE OF 4.74 FEET; THENCE S02°39'42"E, 70.54 FEET TO A POINT ON THE NORTH LINE OF AFORESAID PROPERTY DESCRIBED IN OFFICIAL RECORDS BOOK 18053, PAGE 1147; THENCE S89°18'46"W, ALONG SAID NORTH LINE, 14.73 FEET TO THE POINT OF BEGINNING.

SAID LANDS LYING IN PALM BEACH COUNTY, FLORIDA, CONTAINING 686 SQUARE FEET (0.02 ACRES), MORE OR LESS.

CERTIFICATION

C: \LP7\waterside village\dwg\canal acquisition.dwg

I HEREBY CERTIFY THAT THE ATTACHED SKETCH AND DESCRIPTION OF THE HEREON DESCRIBED PROPERTY IS TRUE AND CORRECT TO THE BEST OF MY KNOWLEDGE AND BELIEF AS DELINEATED UNDER MY DIRECTION ON OCTOBER 7, 2008.

KATHLEEN L. HALL, P.L.S. FLORIDA REGISTRATION NO. 4103

HALL LAND SURVEYING, INC.
5499 N. FEDERAL HIGHWAY, SUITE N
BOCA RATON, FL. 33487
REV.: 10/PSV: KATHLEEN L.

TEL.(561) 443-0426 FAX.(561 FLORIDA L.B. #6555 FAX.(561) 443-0429

REV.: 12/23/08 REV.: 10/9/08 REV.: 10/9/08 DATE: 10/7/08 SHEET 1 OF 2

PREPARED BY/RETURN TO: Eleanor Halperin, Esq. 1601 Forum Place, Suite 300 West Palm Beach, Florida 33401-8102