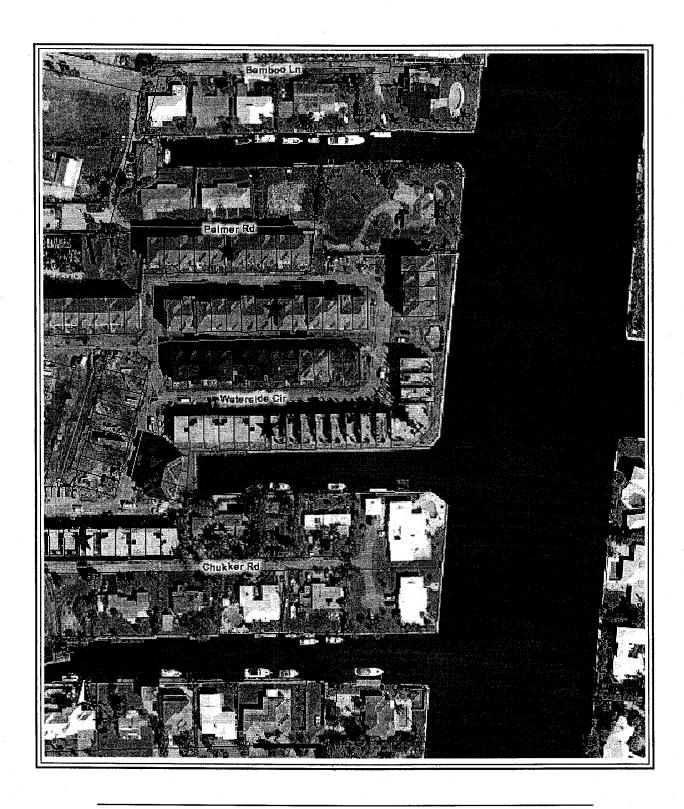

Summary: The County acquired a 2.94 acre parcel of submerged land underlying three finger canals in unincorporated Boynton Beach by Tax Deed in May 1971. The canals are located along the Intracoastal Waterway in Boynton Beach between Turner Road and Bamboo Lane. The assessed value of the County's entire parcel is \$891. The County has previously sold 115 square feet to the Anya Group in 2005 (R2005-1333), a 414 square foot parcel to Patricia H. Mikulec in 2008 (R2008-0464) and a 142 square foot parcel to Southern Homes of Palm Beach, LLC in 2008 (R2008-1354); each approved by the Board for \$26.08/sf. This property is being sold to the Southern Homes of Palm Beach, LLC for \$17,836 (rounded to \$26.00/sf) without competitive bidding under the alternative disposition procedures established by Ordinance 2002-067. This requires a finding by the Board that Southern Homes of Palm Beach, LLC is "the only person capable of reasonably utilizing the property for the use which the Board has determined to be the highest and best use of the property." Staff recommends this finding to ensure that Southern Homes of Palm Beach, LLC, as the adjacent upland riparian lot owner, retains access to the canal immediately behind its Waterside Village subdivision. The County will retain mineral rights in accordance with Florida Statutes Section 270.11, but will not retain rights of entry and exploration. The County is also granting to Southern Homes of Palm Beach, LLC an exclusive Canal Easement to allow for the installation of docks, boat slips and appurtenant facilities and equipment in the County's canal located adjacent to the Waterside Village subdivision. The Canal Easement may be assigned to the Waterside of Boynton Homeowner's Association, Inc. without the County's consent, provided the homeowner's association assumes the obligations of the Canal Easement. The easement area is L-shaped and is approximately 20' x 450' for a total of approximately 8,919 square feet (0.20 acres). This Canal Easement is being granted at no charge, as numerous other adjacent upland riparian lot owners use the canal and have docks and pilings that encroach onto the County's submerged lands. (PREM) District 4 (HJF)

## 5. <u>ADDITIONAL CONDITIONS.</u>

(a) The Docks shall be constructed generally in the configuration shown on Exhibit "C" attached hereto and made a part hereof (the "Dock Plans"), and must be designed and constructed to provide for the boats to dock parallel "side to" and not perpendicular to each designated boat slip. Grantee shall obtain from all necessary governmental entities, including, without limitation, the City of Boynton Beach, written approval of all plans relating to construction of any improvement within the Easement Premises prior to commencement of construction thereof. Grantee shall diligently perform all work hereunder to completion. Any improvements constructed pursuant to this Canal Easement shall be constructed at Grantee's sole cost and expense within the confines of the Canal Easement in accordance with the approved plans and all permits related thereto and applicable statutes, codes, rules, regulations, and ordinances, shall be diligently pursued to completion, and shall be maintained in a presentable fashion.

## **DESCRIPTION:**

A PORTION OF THE UNNAMED CANAL LYING IN SECTION 4, TOWNSHIP 46 SOUTH, RANGE 43 EAST, DESCRIBED AS FOLLOWS:

BEGINNING SOUTHEAST CORNER OF TRACT B, "WATERSIDE VILLAGE P.U.D.", ACCORDING TO THE PLAT THEREOF AS RECORDED IN PLAT BOOK 106, PAGES 195 THROUGH 196 OF THE PUBLIC RECORDS OF PALM BEACH COUNTY, FLORIDA; THENCE S05°26'06"W, ALONG THE WESTERLY RIGHT-OF-WAY LINE OF THE INTRACOASTAL WATERWAY AS DEPICTED ON SAID PLAT, A DISTANCE OF 20.11 FEET; THENCE S89°18'46"W, ALONG A LINE 20.00 FEET SOUTH OF AND PARALLEL WITH THE PLAT LIMIT LINE OF SAID PLAT, A DISTANCE OF 393.42 FEET; THENCE S02°39'42"E, 30.59 FEET; THENCE S89°18'46"W, 13.01 FEET; THENCE S02°39'42"E, 10.21 FEET; THENCE S89°18'46"W, 6.00 FEET; THENCE N02°39'42"W, 60.81 FEET TO A POINT ON A LINE BEING THE WESTERLY EXTENSION OF AFORESAID PLAT LIMITS OF "WATERSIDE VILLAGE P.U.D."; THENCE N89°18'46"E, ALONG SAID EXTENSION LINE AND ALONG SAID PLAT LIMIT LINE, A DISTANCE OF 415.26 FEET TO THE POINT OF BEGINNING.

SAID LANDS LYING IN PALM BEACH COUNTY, FLORIDA, CONTAINING 8,919 SQUARE FEET (0.20ACRES), MORE OR LESS.

CERTIFICATION

I HEREBY CERTIFY THAT THE ATTACHED SKETCH AND DESCRIPTION OF THE HEREON DESCRIBED PROPERTY IS TRUE AND CORRECT TO THE BEST OF MY KNOWLEDGE AND BELIEF AS DELINEATED UNDER MY DIRECTION ON OCTOBER 7, 2008.