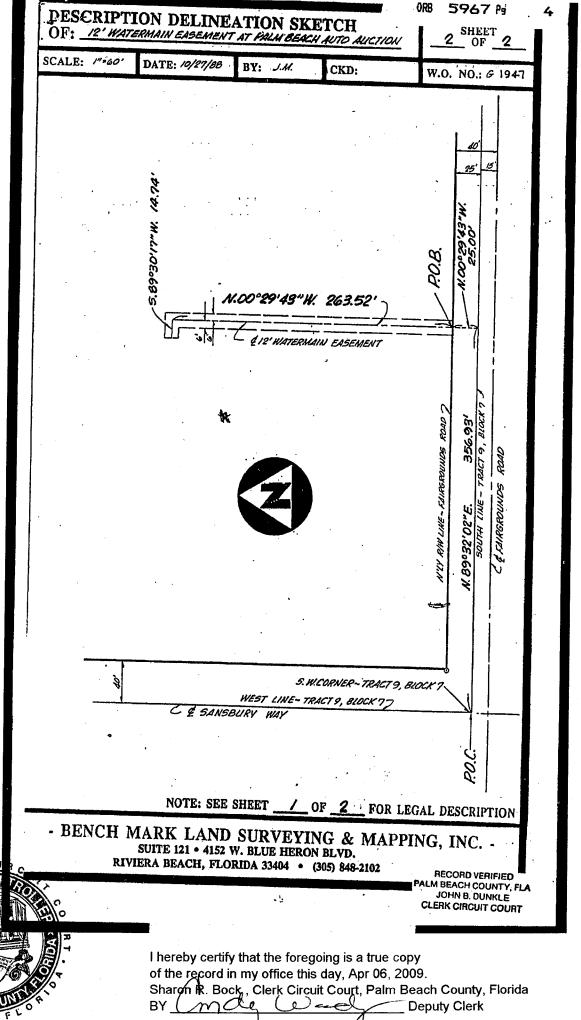

435 Metroplex Drive Nashville, Tennessee 37211

This instrument prepared by: Jeffrey J. Lenar, Vice President and General Counsel, Anglo American Auto Auctions Inc.

OF: 12 FOOT WATERMAIN BASEMENT AT PALM BEACH AUTO AUCTION

SHEET OF

DISK NO.: AW44

DATE: 10-27-88

BY: J.M.

CKD:

W.O. NO.: G1947

# DESCRIPTION OF 12 FOOT WATERMAIN EASEMENT AT PALM BEACH AUTO AUCTION

A 12 FOOT WIDE STRIP OF LAND LYING IN TRACT 9, BLOCK 7, PALM BEACH FARMS COMPANY PLAT NO. 3, ACCORDING TO THE PLAT THEREOF, AS RECORDED IN PLAT BOOK 2, PAGES 45 THROUGH 54 INCLUSIVE, PUBLIC RECORDS OF PALM BEACH COUNTY, PLORIDA; SAID STRIP OF LAND LYING WITHIN 6 FEET EACH SIDE OF, AS MEASURED AT RIGHT ANGLES TO, THE FOLLOWING SPECIFICALLY DESCRIBED LINE:

COMMENCING AT THE SOUTHWEST CORNER OF SAID TRACT 9; THENCE, NORTH 89°32'02" EAST, ALONG THE SOUTH LINE OF SAID TRACT 9, A DISTANCE OF 358.93 FEET; THENCE, NORTH 00°29'43 WEST, PARALLEL WITH THE WEST LINE OF SAID TRACT 9, A DISTANCE OF 25.00 FEET TO A POINT ON THE NORTHERLY RIGHT OF WAY LINE OF FAIRGROUNDS ROAD FOR A POINT OF BEGINNING;

THENCE, CONTINUE NORTH 00°28'43" WEST, A DISTANCE OF 263.52 FEET; THENCE, SOUTH 89°30'17" WEST, A DISTANCE OF 14.74 FEET TO THE END OF THE SPECIFICALLY DESCRIBED LINE.

NOTE: SEE SHEET OF 2 FOR DESCRIPTION SKETCH 2

- BENCH MARK LAND SURVEYING & MAPPING, INC. - SUITE 121 • 4152 W. BLUE HERON BLVD.

RIVIERA BEACH, FLORIDA 33404 • (305) 848-2102

CHCO