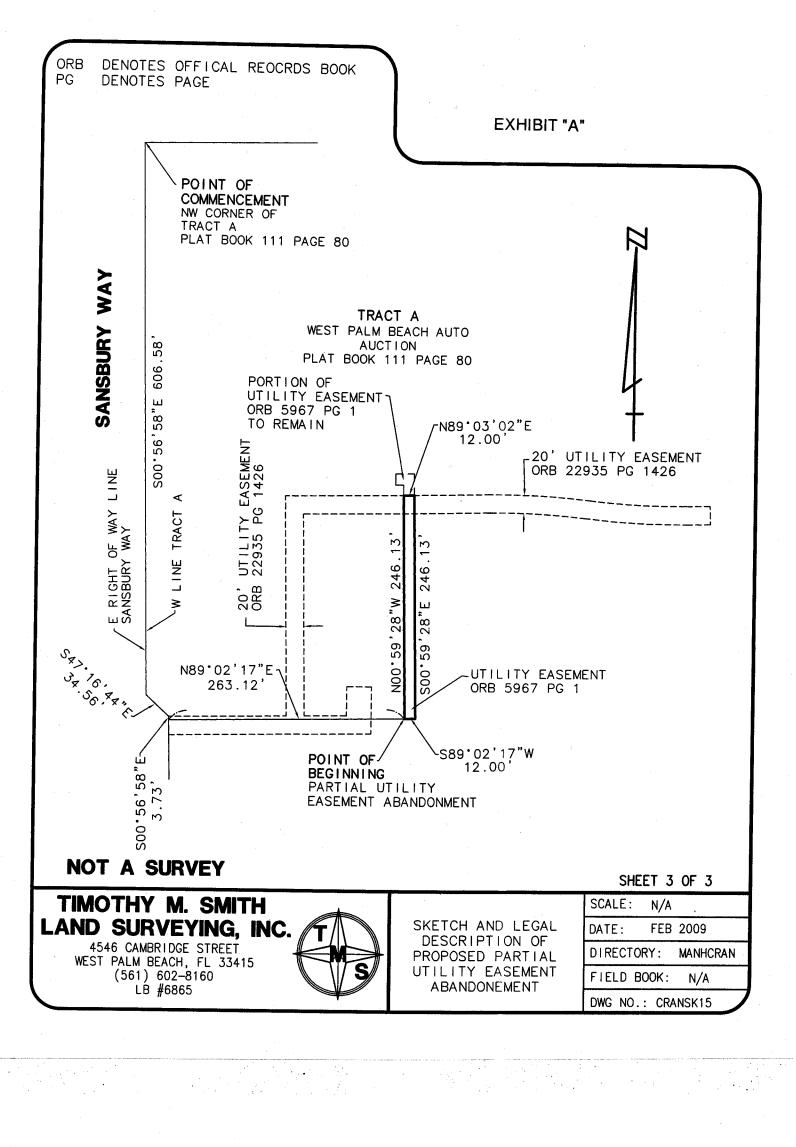

## LEGAL DESCRIPTION - PARTIAL EASEMENT ABANDONMENT

BEING A PORTION OF THAT CERTAIN UTILITY EASEMENT RECORDED IN OFFICIAL RECORDS BOOK 5967, PAGE 1, PUBLIC RECORDS OF PALM BEACH COUNTY, FLORIDA, LYING IN TRACT A, WEST PALM BEACH AUTO AUCTION, M.U.P.D., PLAT BOOK 111 PAGES 80 THROUGH 84, PUBLIC RECORDS OF PALM BEACH COUNTY, FLORIDA, DESCRIBED AS FOLLOWS:

COMMENCING AT THE NORTHWEST CORNER OF SAID TRACT A, RUN THENCE SOUTH 00°56′58" EAST ALONG THE WEST LINE OF SAID TRACT A (SAID WEST LINE ALSO BEING THE EAST RIGHT OF WAY LINE OF SANSBURY WAY, AS SAME IS SHOWN ON SAID PLAT), A DISTANCE OF 606.58 FEET; THENCE SOUTH 47°16′44" EAST CONTINUING ALONG SAID WEST LINE AND SAID EAST RIGHT OF WAY LINE, A DISTANCE OF 34.56 FEET; THENCE SOUTH 00°56′58" EAST, A DISTANCE OF 3.73 FEET; THENCE NORTH 89°02′17" EAST, A DISTANCE OF 263.12 FEET TO THE POINT OF BEGINNING; THENCE NORTH 00°59′28" WEST, A DISTANCE OF 246.13 FEET TO A POINT ON THE NORTH LINE OF THAT CERTAIN UTILITY EASEMENT RECORDED IN OFFICIAL RECORDS BOOK 22935, PAGE 1426, PUBLIC RECORDS OF PALM BEACH COUNTY, FLORIDA; THENCE NORTH 89°03′02" EAST ALONG SAID NORTH LINE, A DISTANCE OF 12.00 FEET; THENCE SOUTH 00°59′28" EAST (DEPARTING FROM SAID NORTH LINE), A DISTANCE OF 246.13 FEET; THENCE SOUTH 89°02′17" WEST, A DISTANCE OF 12.00 FEET; THENCE SOUTH 89°02′17" WEST, A DISTANCE OF 12.00 FEET TO THE POINT OF BEGINNING.

### **SURVEYOR'S NOTES**

BEARINGS SHOWN HEREON ARE REFERENCED TO THE EAST RIGHT OF WAY LINE OF SANSBURY WAY, HAVING A BEARING OF NORTH 00'56'58" WEST.

THIS SKETCH OF LEGAL DESCRIPTION IS NOT VALID WITHOUT THE SIGNATURE AND RAISED SEAL OF PROFESSIONAL SURVEYOR AND MAPPER TIMOTHY M. SMITH, FLORIDA CERTIFICATE NUMBER 4676.