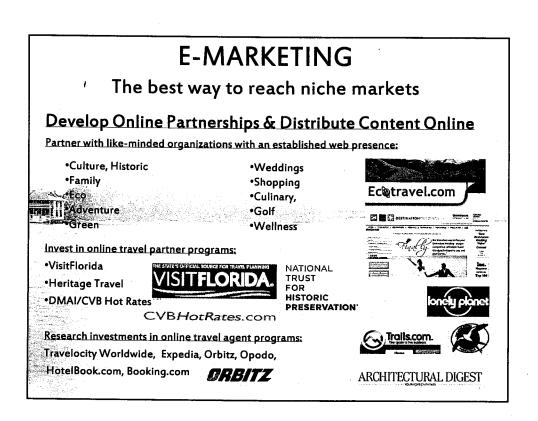

### 2009 Tourism Stimulus Strategy Use of Funds by Tactical Investment

The suggested fund allocation by main media channels, is currently under review by each of the TDC agencies. However, the following chart provides a preliminary breakdown of tactical investment.

| Online                       | \$1,244,532    | 41.48%  |  |
|------------------------------|----------------|---------|--|
| Broadcast (Radio/TV)         | 613,675        | 20.46%  |  |
| Print/Collateral             | 875,891        | 29.20%  |  |
| Group/Sports Booking Rebates | 248,991        | 8.30%   |  |
| Direct Sales                 | <u> 16,911</u> | .56%    |  |
| Totals                       | \$3,000,000    | 100.00% |  |