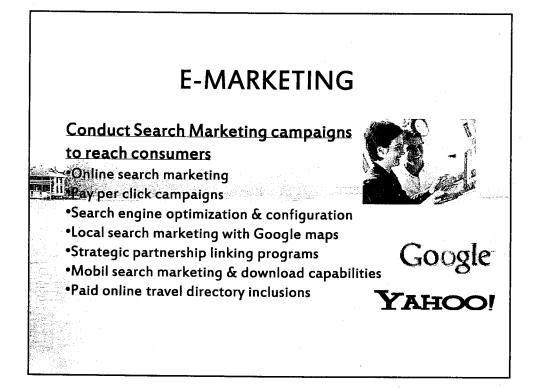

### 5 Guiding Principles of the Palm Beach County Tourism Stimulus Strategy

- 1. Maximize impact on primary drive & fly markets
- 2. Proposition: tactical, relevant, refreshing, value driven
- 3. Impact spring/summer and influence fall
- 4. Strong call to action online and toll free
- 5. Strong focus on ROI measurement