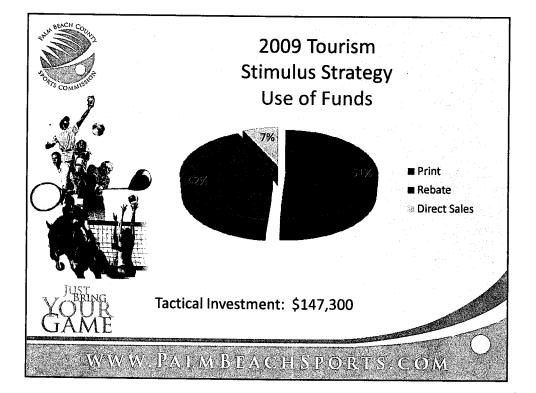

| Tourism Development (<br>Tourism Stimulus Strategy Rec |             |
|--------------------------------------------------------|-------------|
| (April – September 2                                   |             |
| СУВ                                                    | \$2,000,000 |
| Cultural Council                                       | \$ 473,500  |
| Eco Tourism Campaign                                   | \$ 296,700  |
| Sports Commission                                      | \$ 147,300  |
| Film & Television Commission                           | \$ 82,500   |
| TOTAL                                                  | \$3,000,000 |
|                                                        |             |

### 2009 Tourism Stimulus Strategy Use of Funds by Tactical Investment

The suggested fund allocation by main media channels, is currently under review by each of the TDC agencies. However, the following chart provides a preliminary breakdown of tactical investment.

| Online                       | \$1,244,532    | 41.48%  |  |
|------------------------------|----------------|---------|--|
| Broadcast (Radio/TV)         | 613,675        | 20.46%  |  |
| Print/Collateral             | 875,891        | 29.20%  |  |
| Group/Sports Booking Rebates | 248,991        | 8.30%   |  |
| Direct Sales                 | <u> 16,911</u> | .56%    |  |
| Totals                       | \$3,000,000    | 100.00% |  |