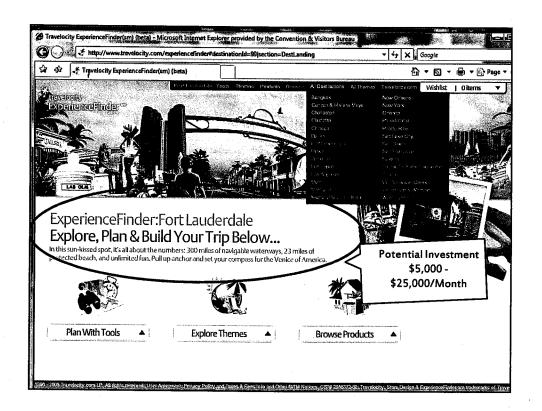

### 2009 Tourism Stimulus Strategy Use of Funds by Tactical Investment

The suggested fund allocation by main media channels, is currently under review by each of the TDC agencies. However, the following chart provides a preliminary breakdown of tactical investment.

| Online                       | \$1,244,532    | 41.48%  |  |
|------------------------------|----------------|---------|--|
| Broadcast (Radio/TV)         | 613,675        | 20.46%  |  |
| Print/Collateral             | 875,891        | 29.20%  |  |
| Group/Sports Booking Rebates | 248,991        | 8.30%   |  |
| Direct Sales                 | <u> 16,911</u> | .56%    |  |
| Totals                       | \$3,000,000    | 100.00% |  |