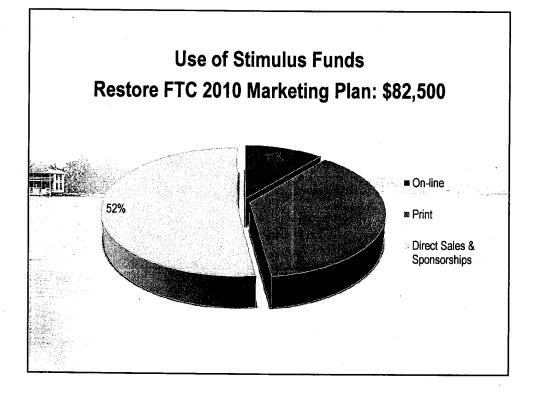

| Tourism Development (<br>Tourism Stimulus Strategy Rec |             |
|--------------------------------------------------------|-------------|
| (April – September 2                                   |             |
| СУВ                                                    | \$2,000,000 |
| Cultural Council                                       | \$ 473,500  |
| Eco Tourism Campaign                                   | \$ 296,700  |
| Sports Commission                                      | \$ 147,300  |
| Film & Television Commission                           | \$ 82,500   |
| TOTAL                                                  | \$3,000,000 |
|                                                        |             |