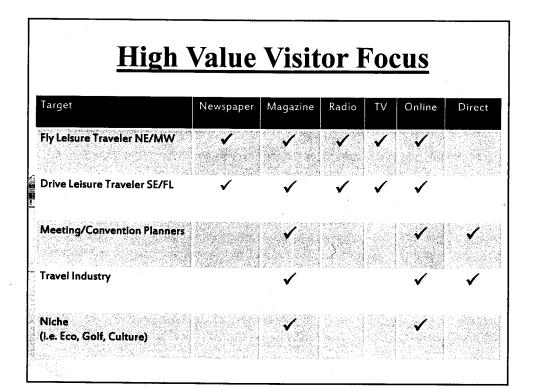

### 5 Guiding Principles of the Palm Beach County Tourism Stimulus Strategy

- 1. Maximize impact on primary drive & fly markets
- 2. Proposition: tactical, relevant, refreshing, value driven
- 3. Impact spring/summer and influence fall
- 4. Strong call to action online and toll free
- 5. Strong focus on ROI measurement