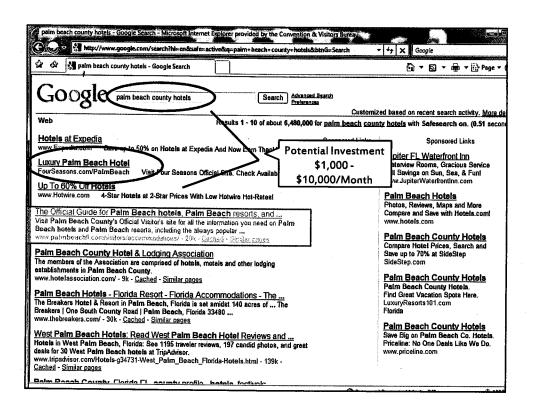

### 2009 Tourism Stimulus Strategy Use of Funds by Tactical Investment

The suggested fund allocation by main media channels, is currently under review by each of the TDC agencies. However, the following chart provides a preliminary breakdown of tactical investment.

| Online                       | \$1,244,532    | 41.48%  |  |
|------------------------------|----------------|---------|--|
| Broadcast (Radio/TV)         | 613,675        | 20.46%  |  |
| Print/Collateral             | 875,891        | 29.20%  |  |
| Group/Sports Booking Rebates | 248,991        | 8.30%   |  |
| Direct Sales                 | <u> 16,911</u> | .56%    |  |
| Totals                       | \$3,000,000    | 100.00% |  |