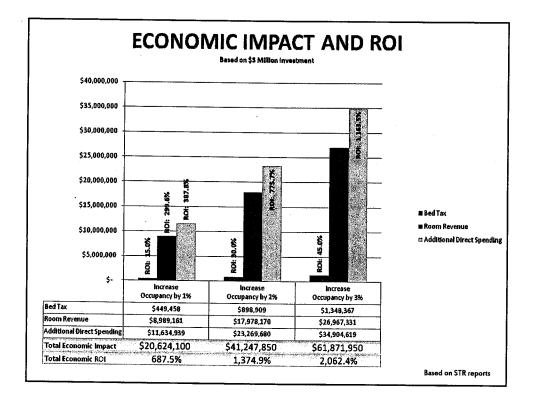

### **Return On Investment (ROI)**

WITHOUT Stimulus Funds:

The FTC projected a -20% reduction in all performance measures.

WITH Stimulus Funds:

alm-Beach County will save 10% of that business .

Economic Impact saved: \$10 million