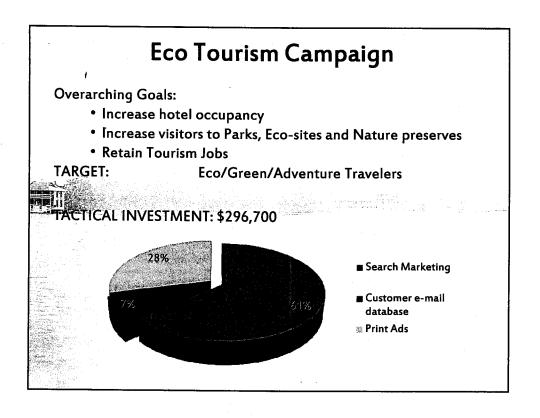

| Tourism Development (<br>Tourism Stimulus Strategy Rec |             |
|--------------------------------------------------------|-------------|
| (April – September 2                                   |             |
| СУВ                                                    | \$2,000,000 |
| Cultural Council                                       | \$ 473,500  |
| Eco Tourism Campaign                                   | \$ 296,700  |
| Sports Commission                                      | \$ 147,300  |
| Film & Television Commission                           | \$ 82,500   |
| TOTAL                                                  | \$3,000,000 |
|                                                        |             |

### 2009 Tourism Stimulus Strategy Use of Funds by Tactical Investment

The suggested fund allocation by main media channels, is currently under review by each of the TDC agencies. However, the following chart provides a preliminary breakdown of tactical investment.

| Online                       | \$1,244,532    | 41.48%  |  |
|------------------------------|----------------|---------|--|
| Broadcast (Radio/TV)         | 613,675        | 20.46%  |  |
| Print/Collateral             | 875,891        | 29.20%  |  |
| Group/Sports Booking Rebates | 248,991        | 8.30%   |  |
| Direct Sales                 | <u> 16,911</u> | .56%    |  |
| Totals                       | \$3,000,000    | 100.00% |  |