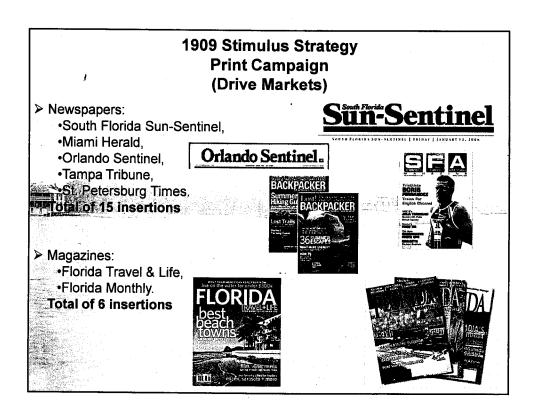

At the direction of the Board of Directors of the TDC and with the recommendation of the Strategic Marketing Council, Agency Staff developed tactical promotional plans to stimulate demand in their key markets. The overarching theme of a primary tactic revolves around the county's founding in 1909. This directive has been based on fresh research showing that there is a healthy level of travel activity still taking place. Such travel is driven by affordability factors (shorter length of stay, trading down on accommodations, etc.). Research further indicates travelers will choose destinations based on a compelling promotional offer. All agencies collaborated and presented an integrated Tourism Stimulus Strategy to the Tourism Development Council Finance Committee and full TDC Board. (continued on page 3)