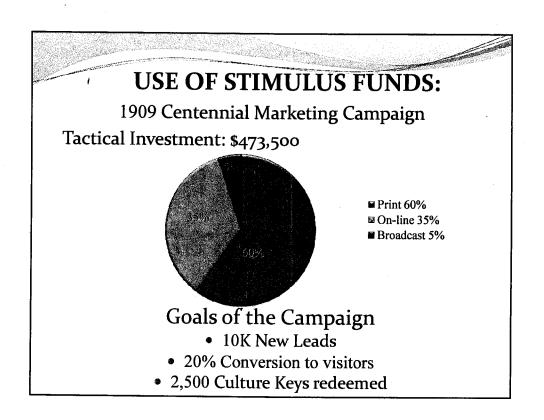

| Tourism Development (<br>Tourism Stimulus Strategy Rec |             |
|--------------------------------------------------------|-------------|
| (April – September 2                                   |             |
| СУВ                                                    | \$2,000,000 |
| Cultural Council                                       | \$ 473,500  |
| Eco Tourism Campaign                                   | \$ 296,700  |
| Sports Commission                                      | \$ 147,300  |
| Film & Television Commission                           | \$ 82,500   |
| TOTAL                                                  | \$3,000,000 |
|                                                        |             |

### 2009 Tourism Stimulus Strategy Use of Funds by Tactical Investment

The suggested fund allocation by main media channels, is currently under review by each of the TDC agencies. However, the following chart provides a preliminary breakdown of tactical investment.

| Online                       | \$1,244,532    | 41.48%  |  |
|------------------------------|----------------|---------|--|
| Broadcast (Radio/TV)         | 613,675        | 20.46%  |  |
| Print/Collateral             | 875,891        | 29.20%  |  |
| Group/Sports Booking Rebates | 248,991        | 8.30%   |  |
| Direct Sales                 | <u> 16,911</u> | .56%    |  |
| Totals                       | \$3,000,000    | 100.00% |  |