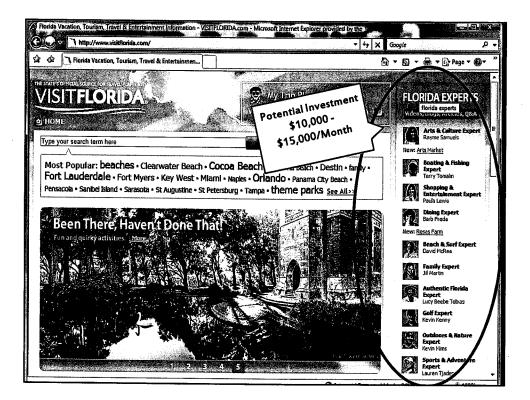

### 2009 Tourism Stimulus Strategy Use of Funds by Tactical Investment

The suggested fund allocation by main media channels, is currently under review by each of the TDC agencies. However, the following chart provides a preliminary breakdown of tactical investment.

| Online                       | \$1,244,532    | 41.48%  |  |
|------------------------------|----------------|---------|--|
| Broadcast (Radio/TV)         | 613,675        | 20.46%  |  |
| Print/Collateral             | 875,891        | 29.20%  |  |
| Group/Sports Booking Rebates | 248,991        | 8.30%   |  |
| Direct Sales                 | <u> 16,911</u> | .56%    |  |
| Totals                       | \$3,000,000    | 100.00% |  |