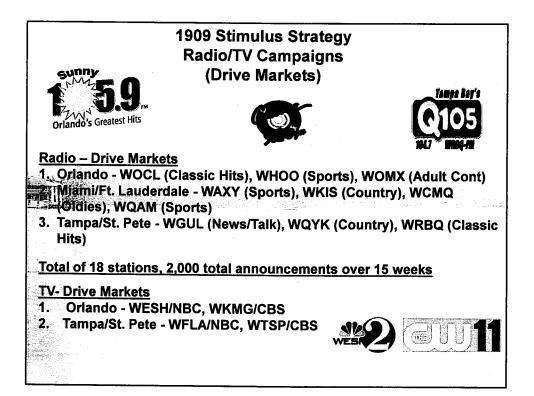

|                                                                                                                                                                                                                                                  | Stimulus Strategy<br>Broadcast Campaig<br>(Fly Markets)                                                                  |                                                                                                       |
|--------------------------------------------------------------------------------------------------------------------------------------------------------------------------------------------------------------------------------------------------|--------------------------------------------------------------------------------------------------------------------------|-------------------------------------------------------------------------------------------------------|
| <ol> <li>NY/Long Island - WBZO (Oldie:</li> <li>Philadelphia - KYW (News), WI</li> <li>Washington, DC - WAVA (Cont.</li> <li>Baltimore - WJZ (Sports), WLIF</li> <li>Boston - WBZ (News/Talk), WE</li> <li>Chicago - WBBM (News), WGN</li> </ol> | P (Sports), WOGL (Classic Hi<br>Hits), WJFK (Talk), WTOP (N<br>Classic Hits), WXCY (Coun<br>El (Sports), WMJX (Soft Rocl | its), WMGK (Classic Hits)<br>ews), WBQB (Adult Cont.)<br>try), WQSR (Adult Hits)<br><), WODS (Oldies) |
| TV- Fly Markets<br>1. Chicago - WMAQ/NBC, WGN/CW<br>2. Washingon, DC - WUSA/CBS<br>3. New York - WPIX - WB<br>4. Philadelphia - WCAU/NBC, KYW<br>5. Baltimore - WBAL/NBC, WJZ/CB                                                                 |                                                                                                                          |                                                                                                       |
| Total: 35 TV/ Radio Stations<br>Total of 1,510 announcements over                                                                                                                                                                                | er six week flight                                                                                                       |                                                                                                       |