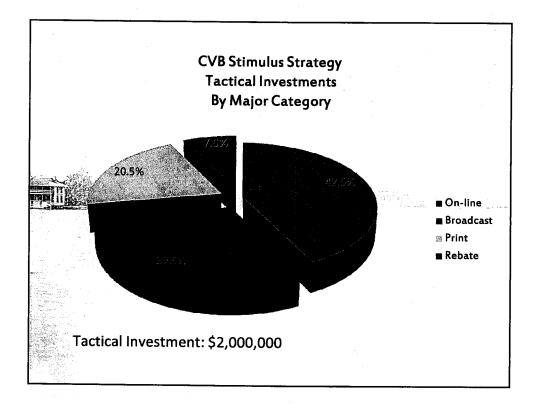

### 2009 Tourism Stimulus Strategy Use of Funds by Tactical Investment

The suggested fund allocation by main media channels, is currently under review by each of the TDC agencies. However, the following chart provides a preliminary breakdown of tactical investment.

| Online                       | \$1,244,532    | 41.48%  |  |
|------------------------------|----------------|---------|--|
| Broadcast (Radio/TV)         | 613,675        | 20.46%  |  |
| Print/Collateral             | 875,891        | 29.20%  |  |
| Group/Sports Booking Rebates | 248,991        | 8.30%   |  |
| Direct Sales                 | <u> 16,911</u> | .56%    |  |
| Totals                       | \$3,000,000    | 100.00% |  |