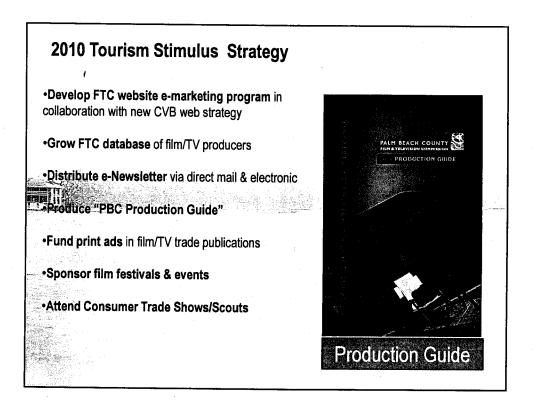

| Near Paim Beach FL                                                                                                                                                                        |

.















































### **Return On Investment (ROI)**

WITHOUT Stimulus Funds:

The FTC projected a -20% reduction in all performance measures.

WITH Stimulus Funds:

alm-Beach County will save 10% of that business .

Economic Impact saved: \$10 million

| Tourism Development (<br>Tourism Stimulus Strategy Rec |             |
|--------------------------------------------------------|-------------|
| (April – September 2                                   |             |
| СУВ                                                    | \$2,000,000 |
| Cultural Council                                       | \$ 473,500  |
| Eco Tourism Campaign                                   | \$ 296,700  |
| Sports Commission                                      | \$ 147,300  |
| Film & Television Commission