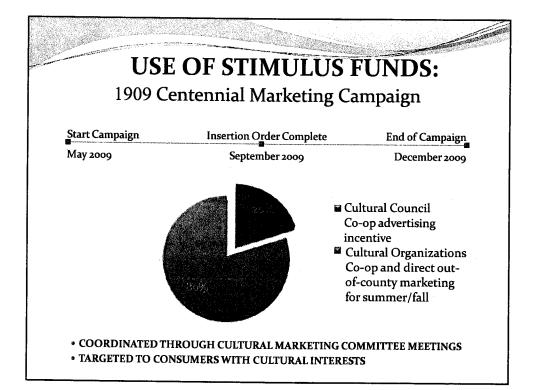

| Tourism Development (<br>Tourism Stimulus Strategy Rec |             |
|--------------------------------------------------------|-------------|
| (April – September 2                                   |             |
| СУВ                                                    | \$2,000,000 |
| Cultural Council                                       | \$ 473,500  |
| Eco Tourism Campaign                                   | \$ 296,700  |
| Sports Commission                                      | \$ 147,300  |
| Film & Television Commission                           | \$ 82,500   |
| TOTAL                                                  | \$3,000,000 |
|                                                        |             |

### 2009 Tourism Stimulus Strategy Use of Funds by Tactical Investment

The suggested fund allocation by main media channels, is currently under review by each of the TDC agencies. However, the following chart provides a preliminary breakdown of tactical investment.