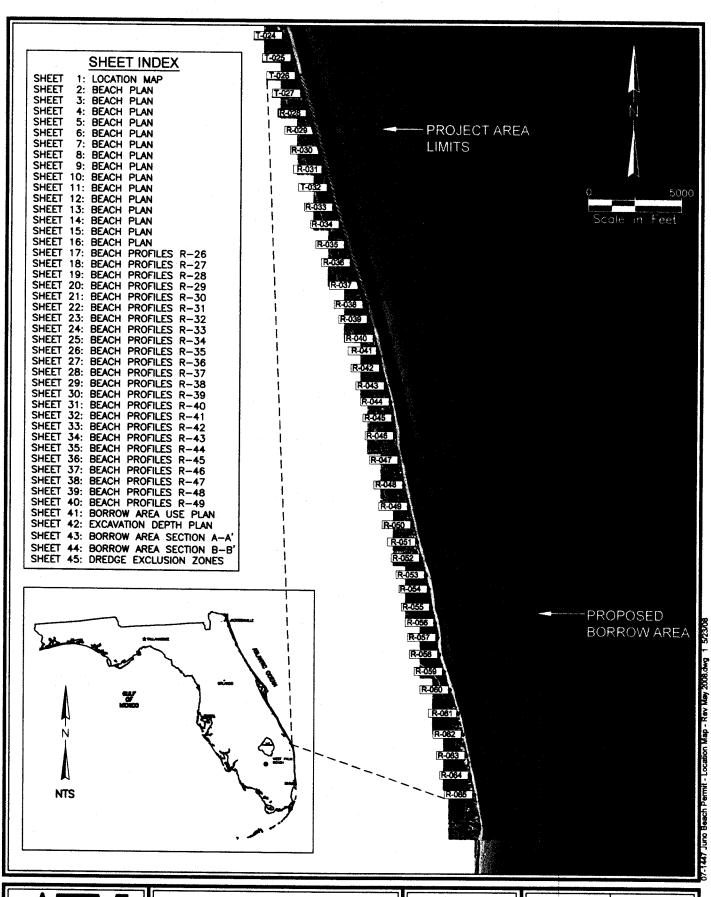

400 S. Austrolion Ave., Suite 300 West Polm Beach, Florida 33401 (581) 659-0041

LOCATION MAP

JUNO BEACH RENOURISHMENT PROJECT

| JOB N  | REVISIONS        |  |  |  |  |  |
|--------|------------------|--|--|--|--|--|
| JOB N  | REVISED MAY 2008 |  |  |  |  |  |
| DATE:  |                  |  |  |  |  |  |
| DAIE.  |                  |  |  |  |  |  |
| SCALE: |                  |  |  |  |  |  |
|        |                  |  |  |  |  |  |