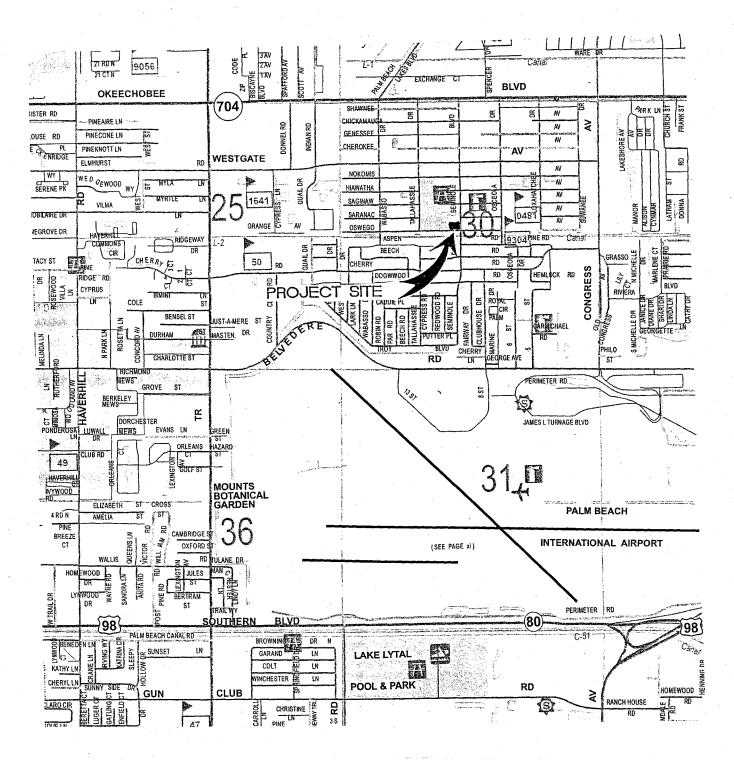

C. Other Department Review:

Chief Herman W. Brice

This summary is not to be used as a basis for payment.

ATTACHMENT #1

Re: New 2 - Story Palm Beach County Fire Rescue Station #24

Project No. 07214

Located in Unincorporated Palm Beach County, Florida

Dear Mr. Patel:

Our Firm – Colome' & Associates, Inc. (Architect) – would like to thank you for the opportunity to provide Palm Beach County Facilities Development & Operations Department with this proposal for professional services for the proposed new 2-story Fire Station No. 24 located at the northwest intersection of Seminole Boulevard and Oswego Avenue in unincorporated Palm Beach County, Florida. The project will consist of approximately 8,100 square feet of building, with 6,000 square feet of First Floor area consisting of 2 Apparatus Bays, Office, Storage, Weight Room, Watch Area, Mechanical, Electrical, Telecom, and Generator Rooms. The Second Floor area of approximately 2,100 square feet will consist of Bunk Rooms, Kitchen, Restrooms, Day Room, and Upper Lobby.