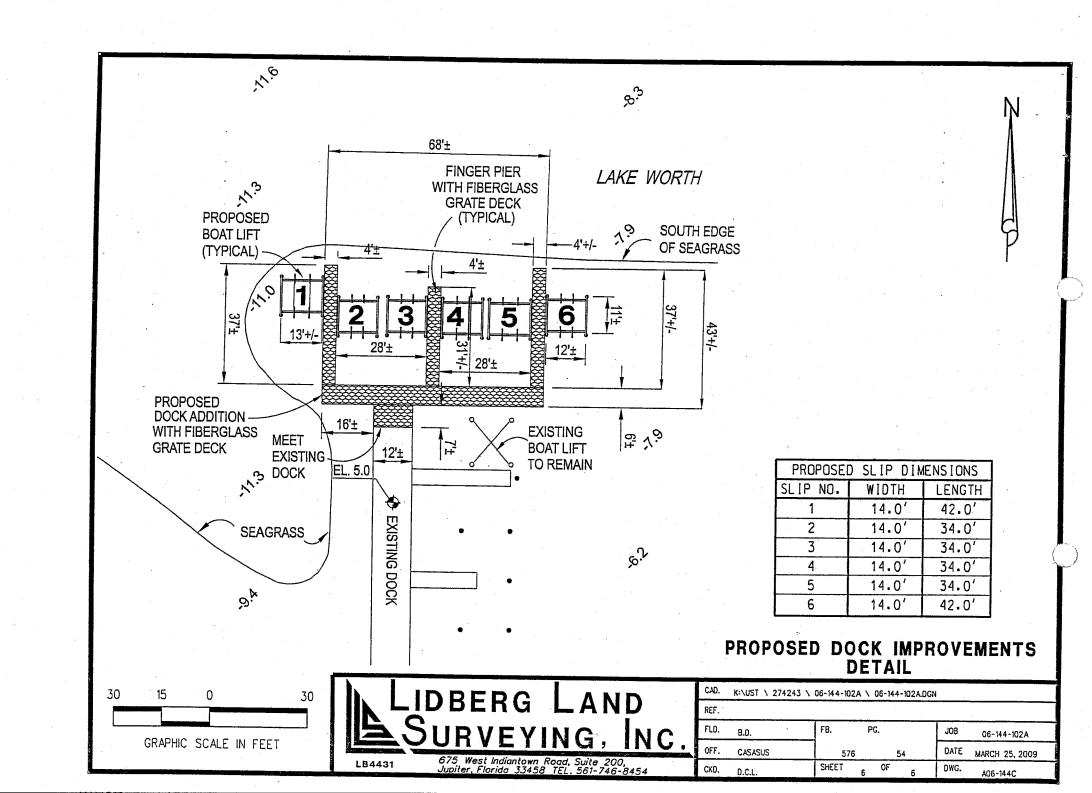

#### I. EXECUTIVE BRIEF

Motion and Title: Staff recommends motion to approve: a Sovereignty Submerged Lands Lease Modification (No. 500012026) (R96-869D) with the Board of Trustees of the Internal Improvement Trust Fund of the State of Florida (TIITF) to reconfigure the 32 boat slip marina, and reduce the lease area at Phil Foster Park.

Summary: The County leases 39,800 square feet (.91 acres) of sovereign submerged lands from TIITF for a 32-slip docking facility at Phil Foster Park. This Lands Lease Modification allows for six (6) of the thirty-two (32) boat slips to be installed as permanent docks with marine lifts to be used exclusively by the PBSO Marine Unit. The reconfiguration of the boat slips will decrease the lease area from 39,800 square feet (.91 acres) to 38,654 square feet (.89 acres) which results in a decrease of \$163.74 to the annual lease fee. The Lands Lease Modification requires a \$1,444.26 processing fee. The annual rent will be adjusted to \$5,777.03. All other terms and conditions of the Submerged Lands Lease remain unchanged. All lease fees, including any annual adjustments as may be required by State statutes, are budgeted by the Parks and Recreation Department under annual operating expenses for Phil Foster Park. (PREM) District 1 (HJF)