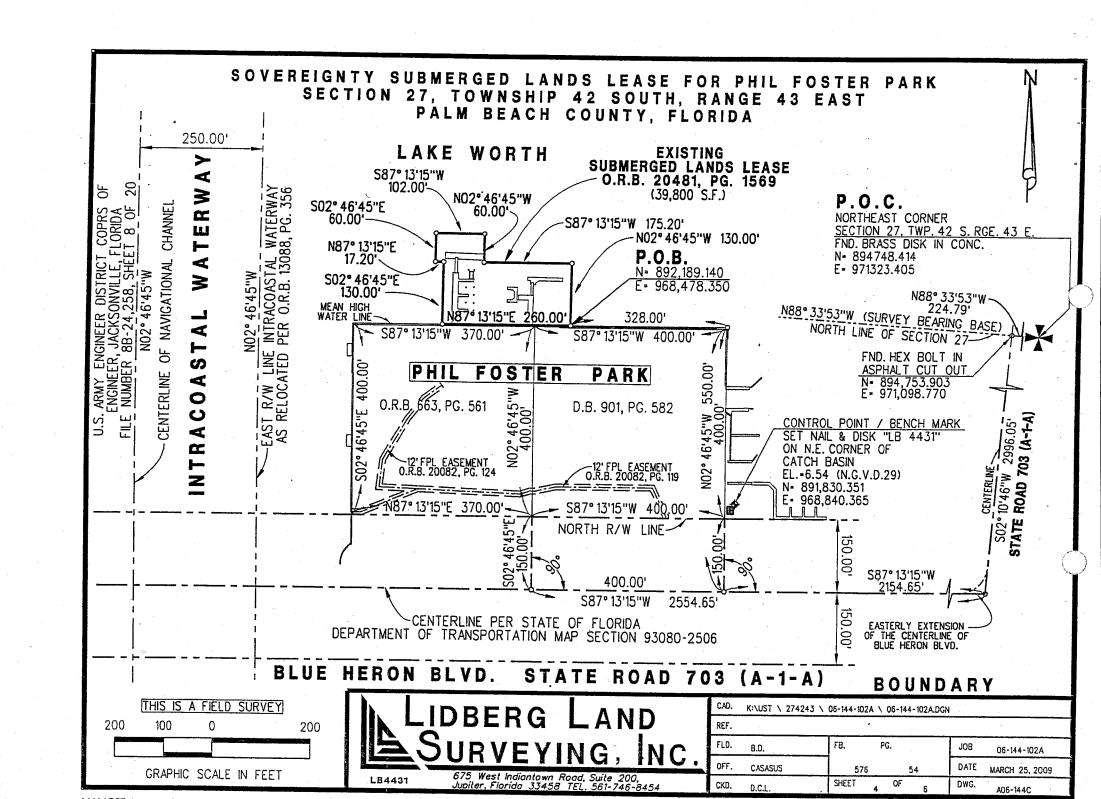

Summary: The County leases 39,800 square feet (.91 acres) of sovereign submerged lands from TIITF for a 32-slip docking facility at Phil Foster Park. This Lands Lease Modification allows for six (6) of the thirty-two (32) boat slips to be installed as permanent docks with marine lifts to be used exclusively by the PBSO Marine Unit. The reconfiguration of the boat slips will decrease the lease area from 39,800 square feet (.91 acres) to 38,654 square feet (.89 acres) which results in a decrease of \$163.74 to the annual lease fee. The Lands Lease Modification requires a \$1,444.26 processing fee. The annual rent will be adjusted to \$5,777.03. All other terms and conditions of the Submerged Lands Lease remain unchanged. All lease fees, including any annual adjustments as may be required by State statutes, are budgeted by the Parks and Recreation Department under annual operating expenses for Phil Foster Park. (PREM) District 1 (HJF)

Background and Justification: On April 1, 1996, Atlantic Coastal Cruises, Inc. and the County executed a ten (10) year Submerged Lands Lease with TIITF to operate a docking facility for excursion vessels used in conjunction with a leased upland support facility. In March 2000, Atlantic Coastal Cruises, Inc. defaulted on the upland lease. On August 19, 2003 (R2003-1247), the Submerged Lands Lease was modified to allow a change in the use of the Phil Foster Park's existing excursion vessel dock to day use docking for jet skis, dinghies, water taxis and dive boats. On April 13, 2004 (R2004-0710), the Submerged Lands Lease was modified to increase the lease area to accommodate the proposed construction of a new multi-slip docking facility. On December 20, 2005 (R2005-2429), the Board approved a renewal of the Submerged Lands Lease; however, TIITF delayed execution of this lease renewal pending a change to Rule 18-21 of the Florida Administrative Code effective January 1, 2006. On April 4, 2006 (R2006-0592), the Submerged Lands Lease was renewed extending the expiration date through April 1, 2016, and authorized the County to construct and operate a 32-slip docking facility to be used for the mooring of recreational vessels and jet ski rentals used in conjunction with an upland public park.

A parcel of sovereignty submerged land in Section <u>27</u>, Township <u>42 South</u>, Range <u>43 East</u>, in <u>Lake Worth</u>, <u>Palm Beach</u> County, containing <u>38,654</u> square feet, more or less, as is more particularly described and shown on Attachment A, dated <u>December 18, 2008</u>.