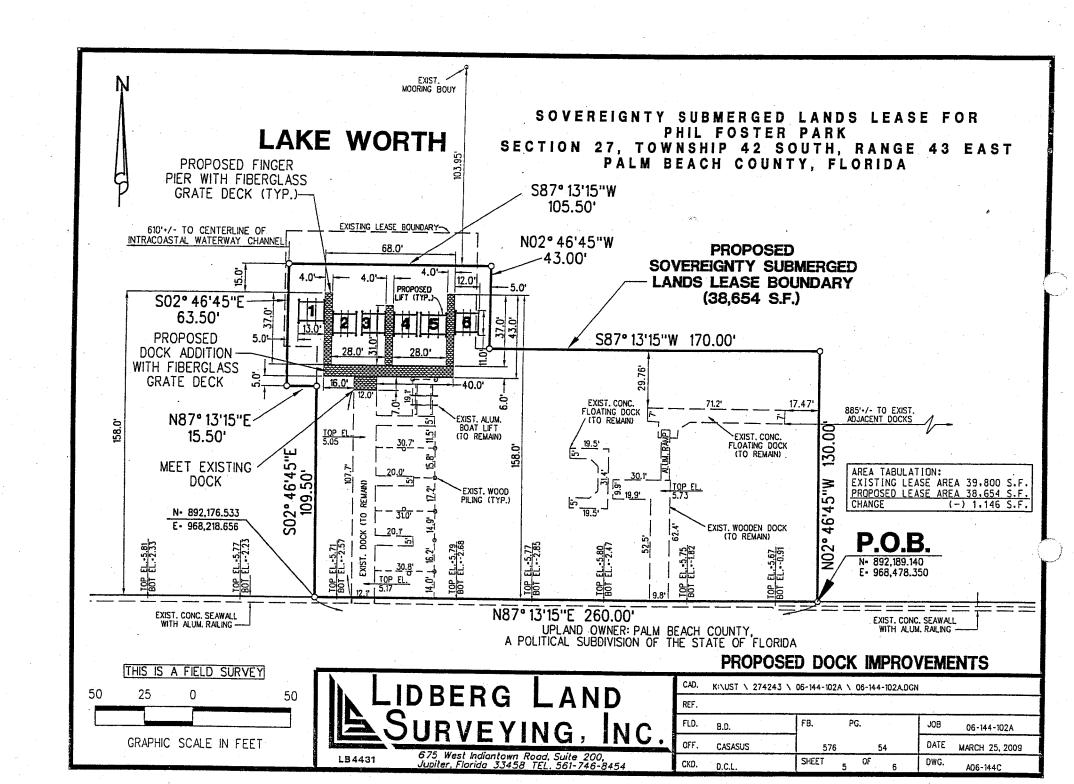

Summary: The County leases 39,800 square feet (.91 acres) of sovereign submerged lands from TIITF for a 32-slip docking facility at Phil Foster Park. This Lands Lease Modification allows for six (6) of the thirty-two (32) boat slips to be installed as permanent docks with marine lifts to be used exclusively by the PBSO Marine Unit. The reconfiguration of the boat slips will decrease the lease area from 39,800 square feet (.91 acres) to 38,654 square feet (.89 acres) which results in a decrease of \$163.74 to the annual lease fee. The Lands Lease Modification requires a \$1,444.26 processing fee. The annual rent will be adjusted to \$5,777.03. All other terms and conditions of the Submerged Lands Lease remain unchanged. All lease fees, including any annual adjustments as may be required by State statutes, are budgeted by the Parks and Recreation Department under annual operating expenses for Phil Foster Park. (PREM) District 1 (HJF)

The relocation of the existing Parks floating dock is necessary to accommodate the new docks for the patrol boats for the PBSO Marine Unit. Construction for the PBSO Marine Unit docks is expected to commence in June 2009.

A parcel of sovereignty submerged land in Section <u>27</u>, Township <u>42 South</u>, Range <u>43 East</u>, in <u>Lake Worth</u>, <u>Palm Beach</u> County, containing <u>38,654</u> square feet, more or less, as is more particularly described and shown on Attachment A, dated <u>December 18, 2008</u>.