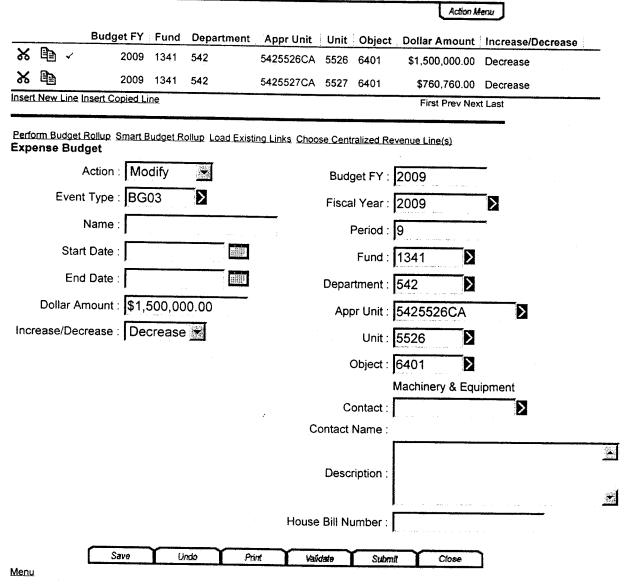

# View All (1 of 1) : Document validated successfully BGEX - 540- 0608090000000001831- 1- New- Draft

|              |                |                        |                |          |                  |               |         |           | Action &          | lenu       |         |
|--------------|----------------|------------------------|----------------|----------|------------------|---------------|---------|-----------|-------------------|------------|---------|
|              |                | Bud                    | get FY         | Fund     | Department       | Appr Unit     | Unit    | Object    | Dollar Amount     | Increase/D | ecrease |
| ፠            | Ê              |                        | 2009           | 1341     | 542              | 5425526CA     |         | 6401      | \$1,500,000.00    | Decrease   |         |
| Ж            |                | ×                      | 2009           | 1341     | 542              | 5425527CA     | 5527    | 6401      | \$760,760.00      | Decrease   |         |
| nser         | t New          | Line Insert C          | Copied Li      | ne       |                  |               |         |           | First Prev Nex    | t Last     |         |
| Perfe<br>Exp | orm Bi<br>ense | udget Rollup<br>Budget | <u>Smart E</u> | Budget R | ollup Load Exist | ng Links Choo | se Cent | alized Re | venue Line(s)     |            |         |
|              |                | Action                 | i : Mo         | dify     |                  |               | Budg    | get FY :  | 2009              |            |         |
|              | E              | Event Type             | BG             | 03       | >                |               | Fisca   | I Year :  | 2009              | Σ          |         |
|              |                | Name                   |                |          |                  |               | 1       | Period :  | 9                 |            |         |
|              |                | Start Date             |                |          |                  |               |         | Fund :    | 1341              |            |         |
|              |                | End Date               | :              |          |                  |               | Depa    | tment :   | 542               |            |         |
|              | Doll           | lar Amount             | \$76           | 0,760    | .00              |               | App     | or Unit : | 5425527CA         | Þ          |         |
| Inc          | ease           | /Decrease              | De             | crease   |                  |               |         | Unit :    | 5527              |            |         |
|              |                |                        |                |          |                  |               | (       | Dbject :  | 6401              |            |         |
|              |                |                        |                |          |                  |               |         | 1         | Machinery & Equ   | ipment     |         |
|              |                |                        |                |          |                  |               | C       | ontact :  | · · · · · · · · · | Σ          |         |
|              |                |                        |                |          |                  | С             | ontact  | Name :    |                   |            |         |
|              |                |                        |                |          |                  |               |         | [         |                   |            |         |
|              |                |                        |                |          |                  |               | Desc    | iption :  |                   |            |         |
|              |                |                        |                |          |                  |               |         | ļ         | a 1944, 1, 11, 1, |            |         |
|              |                |                        |                |          |                  | House         | Bill Nu | imber :   |                   | -          | -       |
|              |                |                        | Save           | <u>u</u> | ndo Pri          | nt Val        | date    | Submi     | Close             | ו          |         |
| Мепц         | L              |                        |                |          |                  |               |         |           |                   | 1          |         |