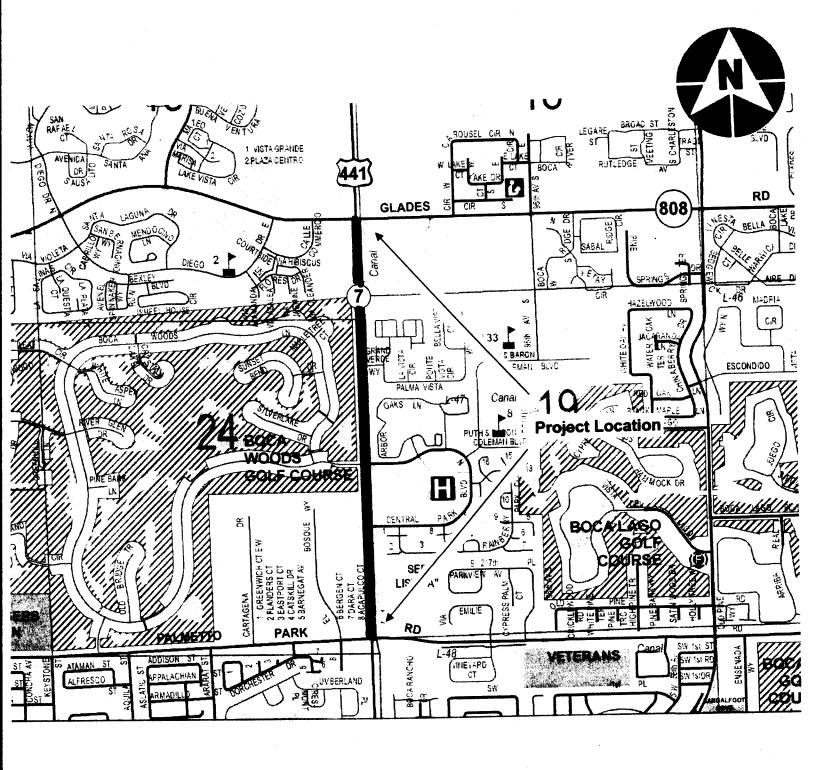

## **LOCATION SKETCH**

WITNESSETH

WHEREAS, the DEPARTMENT and the PARTICIPANT are desirous of having the PARTICIPANT make certain improvements in connection with Financial Management (FM)

WHEREAS, the DEPARTMENT and the PARTICIPANT are desirous of having the PARTICIPANT make certain improvements in connection with Financial Management (FM) Number 426013-1-58-01 for landscape, hardscape and/or irrigation improvements at State Road SR 7 (US 441) from Palmetto Park Road (M.P. 1.485) to SR 808 (Glades Road) (MP 2.751) Phase I Palm Beach County, Florida. Refer to Exhibit "A" for a detailed Scope of services and Exhibit "B" for a set of Production Plans attached hereto and made a part hereof; and,

## EXHIBIT A SCOPE OF SERVICES

The PARTICIPANT (County of Palm Beach) agrees to make certain landscape improvements for, State Road SR 7 (US 441) from Palmetto Park Road (M.P. 1.485) to SR 808 (Glades Road) (MP 2.751) Palm Beach County, Florida and will subsequently furnish, construct, and inspect the landscape, hardscape, and/or irrigation as shown in the plans and specifications prepared by George G. Gentile, FASLA of Gentile, Holloway, O'Mahoney. The following conditions shall apply: