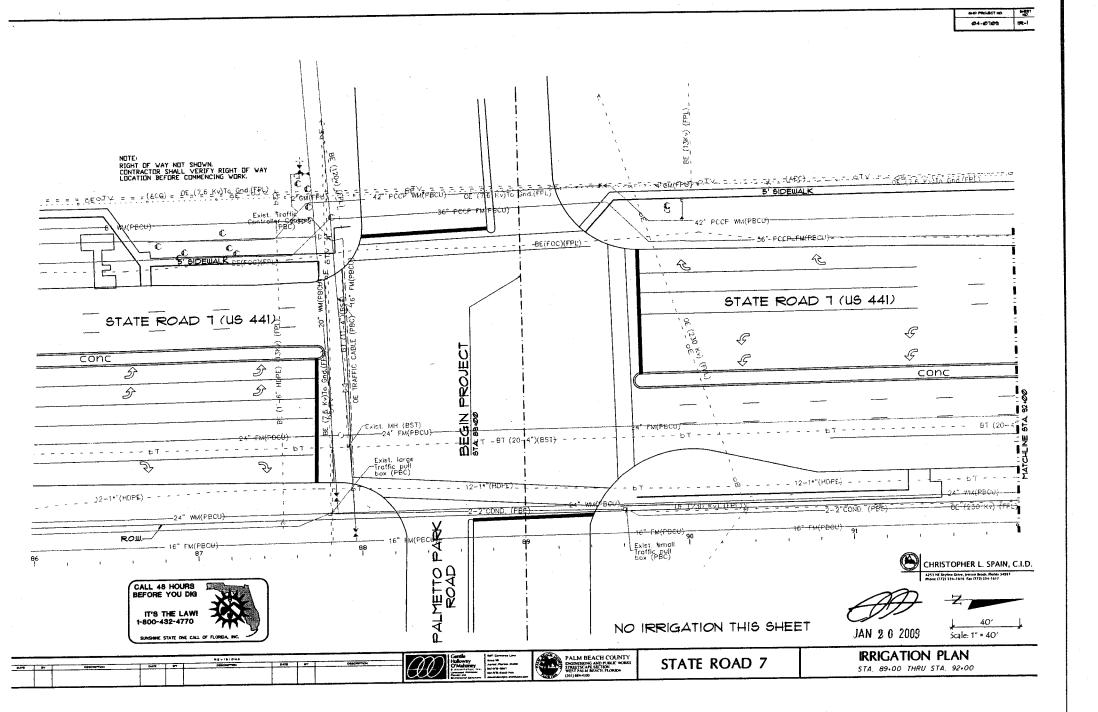

### **PROJECT PLANS**

Please see attached plans prepared by:

George G. Gentile, FASLA/Gentile, Holloway, O'Mahoney

Dated: January 20, 2009

This Contract Plan Set Includes: Irrigation Plans (1,25 Miles) Plans of:

## Index of Drawings

Sheet No.

R-1 - R-12 R-13 - R-14 <u>Description</u>

Index of Drawings Irrigation Plans Irrigation Details

ATTENTION IS DIRECTED TO THE FACT THAT THESE FLANS MAY HAVE BEEN SI ISIATLY REDUCED IN SIZE DIRING REPRODUCTION. THIS MUST BE CONSIDERERD WHEN OBTAINING SCALED DATA.