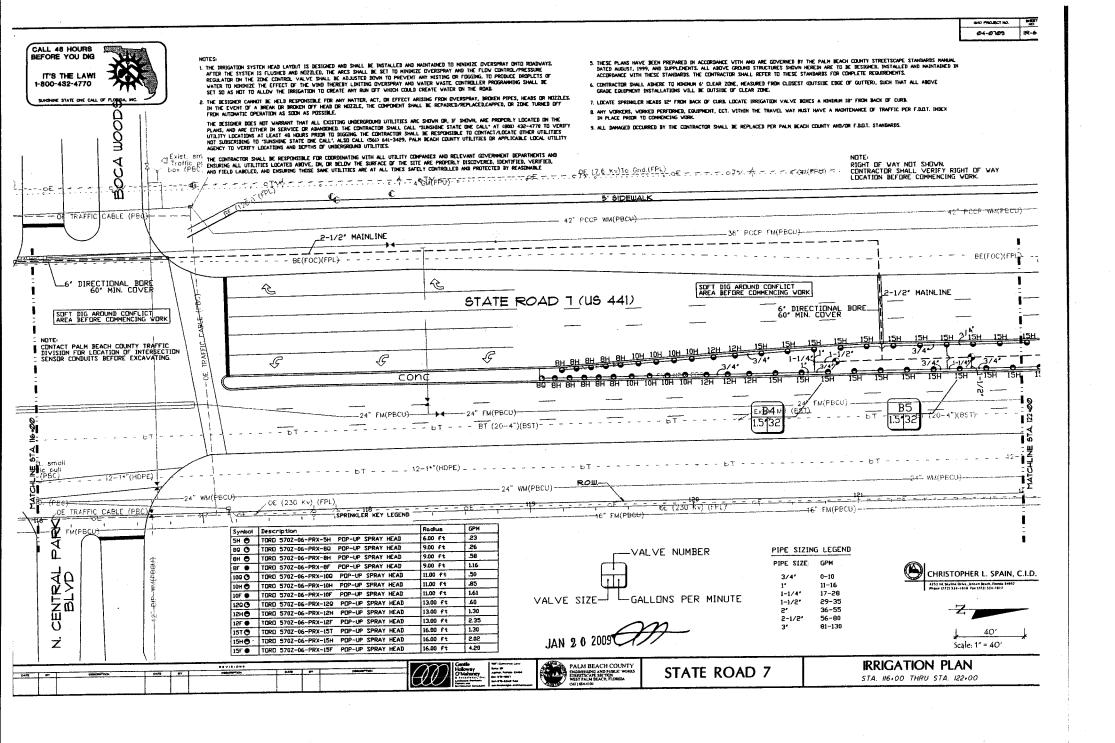

Ø4-Ø7Ø9

STA, 92+00 THRU STA. 98+00

NOTES

- 1. THE IRRIGATION SYSTEM HEAD LAYOUT IS DESIGNED AND SMALL BE INSTALLED AND MAINTAINED TO MINIMIZE OVERSPRAY DUTTO ROADWAYS.
  AFTER THE SYSTEM IS FLUSHED AND MIZZLED, THE ARCS SHALL BE SET TO MINIMIZE OVERSPRAY AND THE FLUX CONTROL VALVE SHALL BE ADJUSTED BOWN TO PROVENT ANY MISTING OR FOOGOME, TO PRODUCE DROPLETS OF VATER TO MINIMIZE THE EFFECT OF THE VIND THEREBY LIMITING OVERSPRAY AND VATER TO MINIMIZE THE EFFECT OF THE VIND THEREBY LIMITING OVERSPRAY AND VATER TO MINIMIZE THE EFFECT OF THE VIND THEREBY LIMITING OVERSPRAY AND VATER TO MINIMIZE THE EFFECT OF THE WIND THE WIND THE WIND THE REGALL BE
- 2. THE DESIGNER CANNOT BE HELD RESPONSIBLE FOR ANY MATTER, ACT, OR EFFECT ARISING FROM CIVERSPRAY, BROKEN PIPES, HEADS OR NOZZLES.

  IN THE EVENT OF A BREAK OR BROKEN OFF HEAD OR NOZZLE, THE COMPONENT SMALL BE REPAIRED/REPLACED,CAPPED, OR ZUNE TURNED OFF
  FROM AUTOMATIC OPERATION AS SOON AS POSSIBLE.
- 3. THE DESIGNER DOES NOT VARRANT THAT ALL EXISTING UNDERGROUND UTILITIES ARE SHOWN OR, IF SHOWN, ARE PROPERLY LOCATED ON THE PLANS, AND RAE ETHER IN SERVICE OR ABANDOMED. THE CONTRACTOR SHALL CALL "SUMSHINE STATE DNE CALL" AT (800) 432-4770 TO VERIFY UTILITY LOCATIONS AT LEAST 48 HOURS PRIOR TO BIGGIONE. THE CONTRACTOR SHALL BE RESPONSIBLE CONTRACTLACENE OTHER UTILITIES NOT SUBSCRIBING TO "SUMSHINE STATE DNE CALL". ALSO CALL (561) 541-3429, PALM BEACH COUNTY UTILITIES OR APPLICABLE LOCAL UTILITY ACENCY TO VERIFY LOCATIONS AND DEPTHS OF UNDERGROUND UTILITIES.
- 5. THESE PLANS HAVE BEEN PREPARED IN ACCORDANCE WITH AND ARE GOVERNED BY THE PALN BEACH COUNTY STREETSCAPE STANDARDS MARIAL BATED AUGUST, 1999, AND SUPPLEMENTS. ALL ABOVE GROUND STRUCTURES SHOWN HEREIN ARE TO BE DESIDED, INSTALLED AND MAINTAINED IN ACCORDANCE WITH THESE STANDARDS. THE CONTRACTOR SHALL REFER TO THESE STANDARDS FOR CONTRACTOR.
- 6. CONTRACTOR SHALL ABHERE TO HINIHUM 6' CLEAR ZONE, MEASURED FROM CLOSEST (DUTSIDE EDGE OF GUTTER), SUCH THAT ALL ABOVE GRADE EQUIPMENT INSTALLATIONS VILL BE DUTSIDE OF CLEAR ZONE.
- 7. LOCATE SPRINKLER HEADS 12' FROM BACK OF CURB. LOCATE TRRIGATION VALVE BOXES A MINIMUM 18' FROM BACK OF CURB.
- 8. ANY VORKERS, VORKED PERFORMED, EQUIPMENT, ECT. VITHIN THE TRAVEL WAY MUST HAVE A MAINTENANCE OF TRAFFIC PER FIDULT. INDEX IN PLACE PRIOR TO COMMENCING VORK.
- 9. ALL DAMAGED DCCURRED BY THE CONTRACTOR SHALL BE REPLACED PER PALM BEACH COUNTY AND/OR F.D.C.T. STANDARDS.