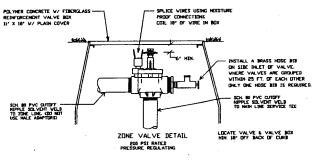

Ø4-Ø7Ø9

STA, 92+00 THRU STA. 98+00

NOTES

- 1. THE IRRIGATION SYSTEM HEAD LAYOUT IS DESIGNED AND SMALL BE INSTALLED AND MAINTAINED TO MINIMIZE OVERSPRAY DUTTO ROADWAYS.
  AFTER THE SYSTEM IS FLUSHED AND MIZZLED, THE ARCS SHALL BE SET TO MINIMIZE OVERSPRAY AND THE FLUX CONTROL VALVE SHALL BE ADJUSTED BOWN TO PROVENT ANY MISTING OR FOOGOME, TO PRODUCE DROPLETS OF VATER TO MINIMIZE THE EFFECT OF THE VIND THEREBY LIMITING OVERSPRAY AND VATER TO MINIMIZE THE EFFECT OF THE VIND THEREBY LIMITING OVERSPRAY AND VATER TO MINIMIZE THE EFFECT OF THE VIND THEREBY LIMITING OVERSPRAY AND VATER TO MINIMIZE THE EFFECT OF THE WIND THE WIND THE WIND THE REGALL BE
- 2. THE DESIGNER CANNOT BE HELD RESPONSIBLE FOR ANY MATTER, ACT, OR EFFECT ARISING FROM CIVERSPRAY, BROKEN PIPES, HEADS OR NOZZLES.

  IN THE EVENT OF A BREAK OR BROKEN OFF HEAD OR NOZZLE, THE COMPONENT SMALL BE REPAIRED/REPLACED,CAPPED, OR ZUNE TURNED OFF
  FROM AUTOMATIC OPERATION AS SOON AS POSSIBLE.
- 3. THE DESIGNER DOES NOT VARRANT THAT ALL EXISTING UNDERGROUND UTILITIES ARE SHOWN OR, IF SHOWN, ARE PROPERLY LOCATED ON THE PLANS, AND RAE ETHER IN SERVICE OR ABANDOMED. THE CONTRACTOR SHALL CALL "SUMSHINE STATE DNE CALL" AT (800) 432-4770 TO VERIFY UTILITY LOCATIONS AT LEAST 48 HOURS PRIOR TO BIGGIONE. THE CONTRACTOR SHALL BE RESPONSIBLE CONTRACTLACENE OTHER UTILITIES NOT SUBSCRIBING TO "SUMSHINE STATE DNE CALL". ALSO CALL (561) 541-3429, PALM BEACH COUNTY UTILITIES OR APPLICABLE LOCAL UTILITY ACENCY TO VERIFY LOCATIONS AND DEPTHS OF UNDERGROUND UTILITIES.
- 5. THESE PLANS HAVE BEEN PREPARED IN ACCORDANCE WITH AND ARE GOVERNED BY THE PALN BEACH COUNTY STREETSCAPE STANDARDS MARIAL BATED AUGUST, 1999, AND SUPPLEMENTS. ALL ABOVE GROUND STRUCTURES SHOWN HEREIN ARE TO BE DESIDED, INSTALLED AND MAINTAINED IN ACCORDANCE WITH THESE STANDARDS. THE CONTRACTOR SHALL REFER TO THESE STANDARDS FOR CONTRACTOR.
- 6. CONTRACTOR SHALL ABHERE TO HINIHUM 6' CLEAR ZONE, MEASURED FROM CLOSEST (DUTSIDE EDGE OF GUTTER), SUCH THAT ALL ABOVE GRADE EQUIPMENT INSTALLATIONS VILL BE DUTSIDE OF CLEAR ZONE.
- 7. LOCATE SPRINKLER HEADS 12' FROM BACK OF CURB. LOCATE TRRIGATION VALVE BOXES A MINIMUM 18' FROM BACK OF CURB.
- 8. ANY VORKERS, VORKED PERFORMED, EQUIPMENT, ECT. VITHIN THE TRAVEL WAY MUST HAVE A MAINTENANCE OF TRAFFIC PER FIDULT. INDEX IN PLACE PRIOR TO COMMENCING VORK.
- 9. ALL DAMAGED DCCURRED BY THE CONTRACTOR SHALL BE REPLACED PER PALM BEACH COUNTY AND/OR F.D.C.T. STANDARDS.