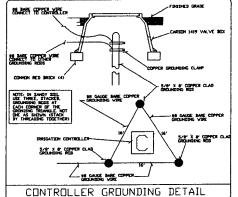

RO 570Z-6P-PRX

--- LATERAL TEE

**B** 

SCALE: NOT TO SCALE

JAN 2 0 2009

CHRISTOPHER L. SPAIN, C.I.D. 4253 NE Skyllne Orive, Jensen Brach, Florida 34957 Phone (772) 334-1615 Fax (772) 334-1617

IRRIGATION DETAILS

MPR PLUS NOZZLES (SIZE PER PLAN)

| MEVISIONS |              |      |    |             |        |     |             |  |
|-----------|--------------|------|----|-------------|--------|-----|-------------|--|
| DATE S    | DOM/CHITTAGH | DATE | 67 | DESCRIPTION | p.arig | 207 | DESCRIPTION |  |
| 727       |              |      |    |             |        |     |             |  |
| 1         | 1            |      | 1  | ĺ           | ļ      | i . | 1           |  |
| - 1       | 1            | į.   |    | l           | į.     | 1   |             |  |









STATE ROAD 7







|        |        | PUMP S           | TATION TABUL | ATION     |            |            |
|--------|--------|------------------|--------------|-----------|------------|------------|
| PUMP   |        |                  | BASE VELL    |           |            | PHONE      |
| SYSTEM | SIZE   | PERFORMANCE      | DEPTH        | WELL TYPE | CONTROLLER | CONNECTION |
| Α      | 3 H.P. | 115 TDH @ 50 GPM | 100′         | OPEN END  | 12 STATION | *          |
| В      | 3 H.P. | 115 TDH @ 50 GPM | 100′         | OPEN END  | 12 STATION | *          |
| С      | 3 H.P. | 115 TDH € 50 GPM | 100′         | OPEN END  | 24 STATION | *          |

\* 1. PHONE CONNECTION LOCATION TO BE DETERMINED BY PALM BEACH COUNTY

- 1. CONTRACTOR SHALL CONTACT FPL PRIOR TO IRRIGATION INSTALLATION TO COORDINATE E