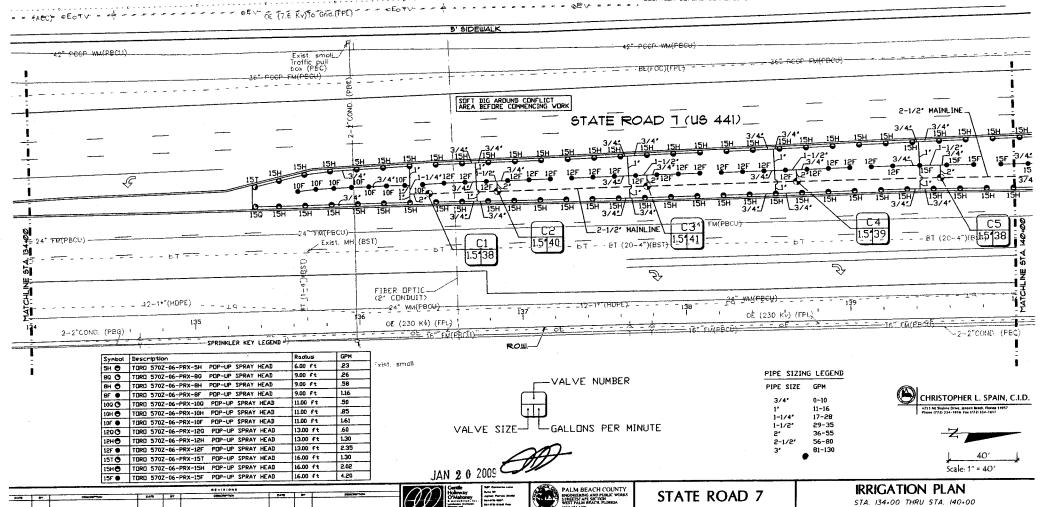

### **PROJECT PLANS**

Please see attached plans prepared by:

George G. Gentile, FASLA/Gentile, Holloway, O'Mahoney

Dated: January 20, 2009

This Contract Plan Set Includes: Irrigation Plans (1,25 Miles) Plans of:

## Index of Drawings

Sheet No.

R-1 - R-12 R-13 - R-14 <u>Description</u>

Index of Drawings Irrigation Plans Irrigation Details

ATTENTION IS DIRECTED TO THE FACT THAT THESE FLANS MAY HAVE BEEN SI ISIATLY REDUCED IN SIZE DIRING REPRODUCTION. THIS MUST BE CONSIDERERD WHEN OBTAINING SCALED DATA.

Ø4-Ø7Ø9

STA, 92+00 THRU STA. 98+00

NOTES

- 1. THE IRRIGATION SYSTEM HEAD LAYOUT IS DESIGNED AND SMALL BE INSTALLED AND MAINTAINED TO MINIMIZE OVERSPRAY DUTTO ROADWAYS.
  AFTER THE SYSTEM IS FLUSHED AND MIZZLED, THE ARCS SHALL BE SET TO MINIMIZE OVERSPRAY AND THE FLUX CONTROL VALVE SHALL BE ADJUSTED BOWN TO PROVENT ANY MISTING OR FOOGOME, TO PRODUCE DROPLETS OF VATER TO MINIMIZE THE EFFECT OF THE VIND THEREBY LIMITING OVERSPRAY AND VATER TO MINIMIZE THE EFFECT OF THE VIND THEREBY LIMITING OVERSPRAY AND VATER TO MINIMIZE THE EFFECT OF THE VIND THEREBY LIMITING OVERSPRAY AND VATER TO MINIMIZE THE EFFECT OF THE WIND THE WIND THE WIND THE REGALL BE
- 2. THE DESIGNER CANNOT BE HELD RESPONSIBLE FOR ANY MATTER, ACT, OR EFFECT ARISING FROM CIVERSPRAY, BROKEN PIPES, HEADS OR NOZZLES.