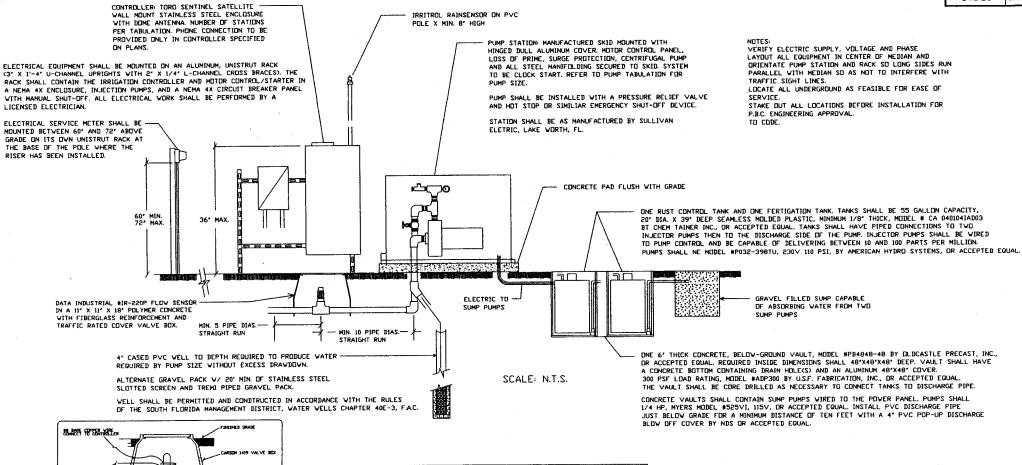

Ø4-Ø7Ø9

STA, 92+00 THRU STA. 98+00

NOTES

- 1. THE IRRIGATION SYSTEM HEAD LAYOUT IS DESIGNED AND SMALL BE INSTALLED AND MAINTAINED TO MINIMIZE OVERSPRAY DUTTO ROADWAYS.
  AFTER THE SYSTEM IS FLUSHED AND MIZZLED, THE ARCS SHALL BE SET TO MINIMIZE OVERSPRAY AND THE FLUX CONTROL VALVE SHALL BE ADJUSTED BOWN TO PROVENT ANY MISTING OR FOOGOME, TO PRODUCE DROPLETS OF VATER TO MINIMIZE THE EFFECT OF THE VIND THEREBY LIMITING OVERSPRAY AND VATER TO MINIMIZE THE EFFECT OF THE VIND THEREBY LIMITING OVERSPRAY AND VATER TO MINIMIZE THE EFFECT OF THE VIND THEREBY LIMITING OVERSPRAY AND VATER TO MINIMIZE THE EFFECT OF THE WIND THE WIND THE WIND THE REGALL BE
- 2. THE DESIGNER CANNOT BE HELD RESPONSIBLE FOR ANY MATTER, ACT, OR EFFECT ARISING FROM CIVERSPRAY, BROKEN PIPES, HEADS OR NOZZLES.

  IN THE EVENT OF A BREAK OR BROKEN OFF HEAD OR NOZZLE, THE COMPONENT SMALL BE REPAIRED/REPLACED,CAPPED, OR ZUNE TURNED OFF
  FROM AUTOMATIC OPERATION AS SOON AS POSSIBLE.
- 3. THE DESIGNER DOES NOT VARRANT THAT ALL EXISTING UNDERGROUND UTILITIES ARE SHOWN OR, IF SHOWN, ARE PROPERLY LOCATED ON THE PLANS, AND RAE ETHER IN SERVICE OR ABANDOMED. THE CONTRACTOR SHALL CALL "SUMSHINE STATE DNE CALL" AT (800) 432-4770 TO VERIFY UTILITY LOCATIONS AT LEAST 48 HOURS PRIOR TO BIGGIONE. THE CONTRACTOR SHALL BE RESPONSIBLE CONTRACTLACENE OTHER UTILITIES NOT SUBSCRIBING TO "SUMSHINE STATE DNE CALL". ALSO CALL (561) 541-3429, PALM BEACH COUNTY UTILITIES OR APPLICABLE LOCAL UTILITY ACENCY TO VERIFY LOCATIONS AND DEPTHS OF UNDERGROUND UTILITIES.
- 5. THESE PLANS HAVE BEEN PREPARED IN ACCORDANCE WITH AND ARE GOVERNED BY THE PALN BEACH COUNTY STREETSCAPE STANDARDS MARIAL BATED AUGUST, 1999, AND SUPPLEMENTS. ALL ABOVE GROUND STRUCTURES SHOWN HEREIN ARE TO BE DESIDED, INSTALLED AND MAINTAINED IN ACCORDANCE WITH THESE STANDARDS. THE CONTRACTOR SHALL REFER TO THESE STANDARDS FOR CONTRACTOR.
- 6. CONTRACTOR SHALL ABHERE TO HINIHUM 6' CLEAR ZONE, MEASURED FROM CLOSEST (DUTSIDE EDGE OF GUTTER), SUCH THAT ALL ABOVE GRADE EQUIPMENT INSTALLATIONS VILL BE DUTSIDE OF CLEAR ZONE.
- 7. LOCATE SPRINKLER HEADS 12' FROM BACK OF CURB. LOCATE TRRIGATION VALVE BOXES A MINIMUM 18' FROM BACK OF CURB.
- 8. ANY VORKERS, VORKED PERFORMED, EQUIPMENT, ECT. VITHIN THE TRAVEL WAY MUST HAVE A MAINTENANCE OF TRAFFIC PER FIDULT. INDEX IN PLACE PRIOR TO COMMENCING VORK.
- 9. ALL DAMAGED DCCURRED BY THE CONTRACTOR SHALL BE REPLACED PER PALM BEACH COUNTY AND/OR F.D.C.T. STANDARDS.