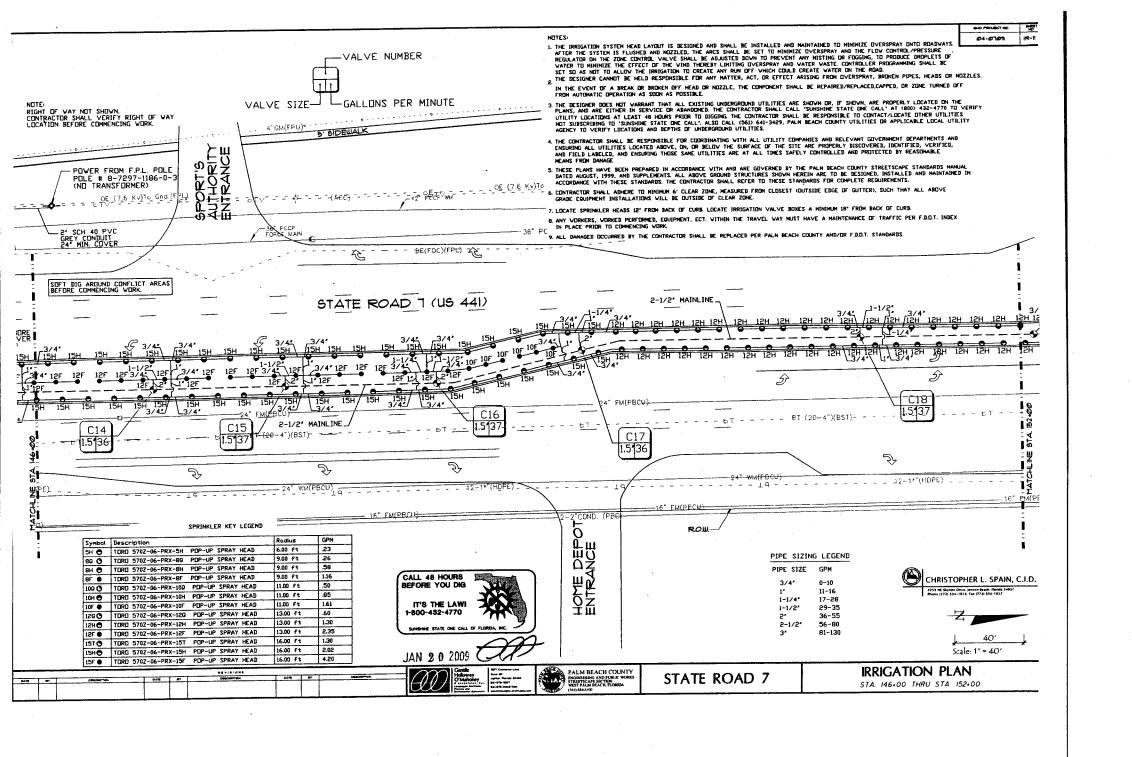

### **PROJECT PLANS**

Please see attached plans prepared by:

George G. Gentile, FASLA/Gentile, Holloway, O'Mahoney

Dated: January 20, 2009

This Contract Plan Set Includes: Irrigation Plans (1,25 Miles) Plans of:

## Index of Drawings

Sheet No.

R-1 - R-12 R-13 - R-14 <u>Description</u>

Index of Drawings Irrigation Plans Irrigation Details

ATTENTION IS DIRECTED TO THE FACT THAT THESE FLANS MAY HAVE BEEN SI ISIATLY REDUCED IN SIZE DIRING REPRODUCTION. THIS MUST BE CONSIDERERD WHEN OBTAINING SCALED DATA.