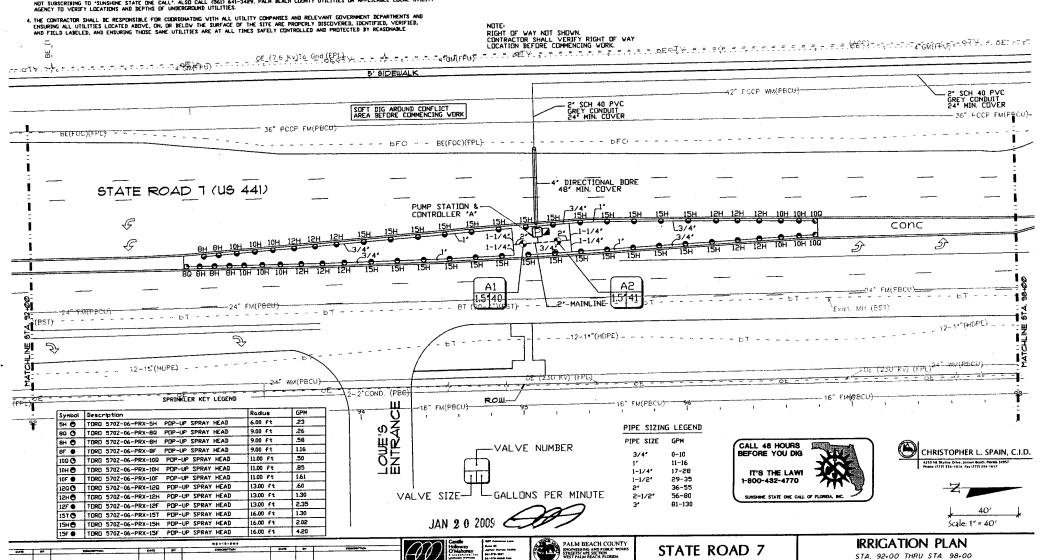

### **PROJECT PLANS**

Please see attached plans prepared by:

George G. Gentile, FASLA/Gentile, Holloway, O'Mahoney

Dated: January 20, 2009

This Contract Plan Set Includes: Irrigation Plans (1,25 Miles) Plans of:

## Index of Drawings

Sheet No.

R-1 - R-12 R-13 - R-14 <u>Description</u>

Index of Drawings Irrigation Plans Irrigation Details

ATTENTION IS DIRECTED TO THE FACT THAT THESE FLANS MAY HAVE BEEN SI ISIATLY REDUCED IN SIZE DIRING REPRODUCTION. THIS MUST BE CONSIDERERD WHEN OBTAINING SCALED DATA.

Ø4-Ø7Ø9

STA, 92+00 THRU STA. 98+00

NOTES

- 1. THE IRRIGATION SYSTEM HEAD LAYOUT IS DESIGNED AND SMALL BE INSTALLED AND MAINTAINED TO MINIMIZE OVERSPRAY DUTTO ROADWAYS.
  AFTER THE SYSTEM IS FLUSHED AND MIZZLED, THE ARCS SHALL BE SET TO MINIMIZE OVERSPRAY AND THE FLUX CONTROL VALVE SHALL BE ADJUSTED BOWN TO PROVENT ANY MISTING OR FOOGOME, TO PRODUCE DROPLETS OF VATER TO MINIMIZE THE EFFECT OF THE VIND THEREBY LIMITING OVERSPRAY AND VATER TO MINIMIZE THE EFFECT OF THE VIND THEREBY LIMITING OVERSPRAY AND VATER TO MINIMIZE THE EFFECT OF THE VIND THEREBY LIMITING OVERSPRAY AND VATER TO MINIMIZE THE EFFECT OF THE WIND THE WIND THE WIND THE REGALL BE
- 2. THE DESIGNER CANNOT BE HELD RESPONSIBLE FOR ANY MATTER, ACT, OR EFFECT ARISING FROM CIVERSPRAY, BROKEN PIPES, HEADS OR NOZZLES.