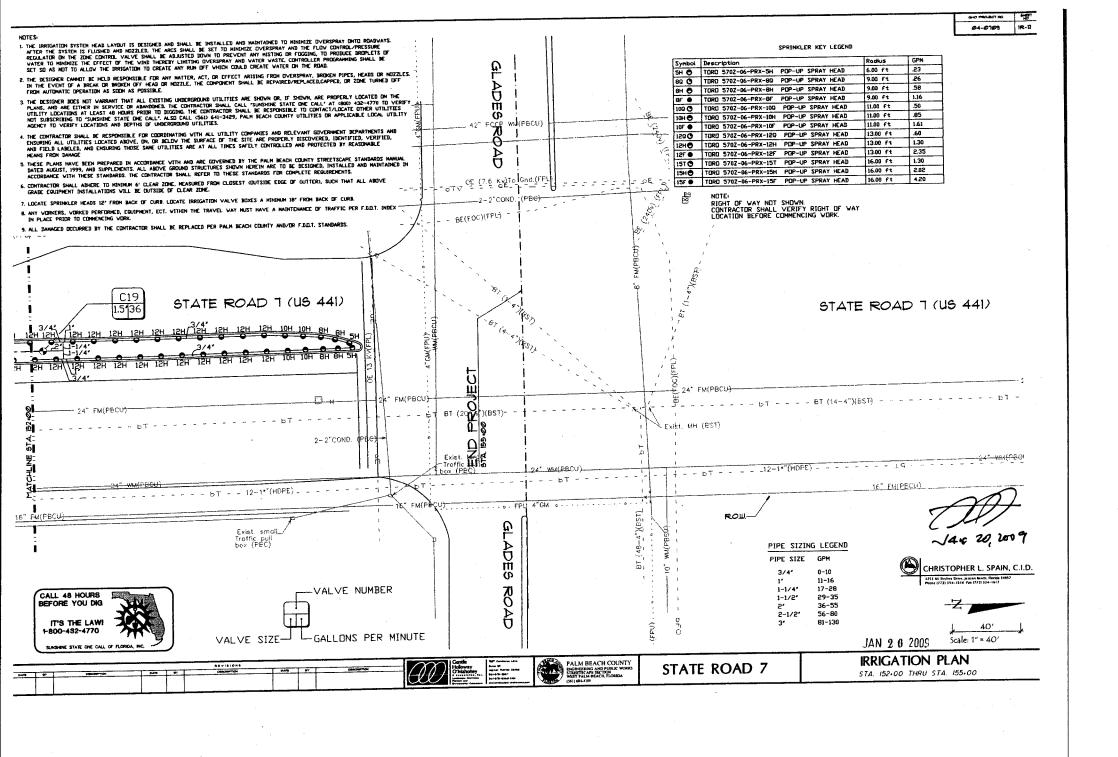

### **PROJECT PLANS**

Please see attached plans prepared by:

George G. Gentile, FASLA/Gentile, Holloway, O'Mahoney

Dated: January 20, 2009

This Contract Plan Set Includes: Irrigation Plans (1,25 Miles) Plans of:

## Index of Drawings

Sheet No.

R-1 - R-12 R-13 - R-14 <u>Description</u>

Index of Drawings Irrigation Plans Irrigation Details

ATTENTION IS DIRECTED TO THE FACT THAT THESE FLANS MAY HAVE BEEN SI ISIATLY REDUCED IN SIZE DIRING REPRODUCTION. THIS MUST BE CONSIDERERD WHEN OBTAINING SCALED DATA.