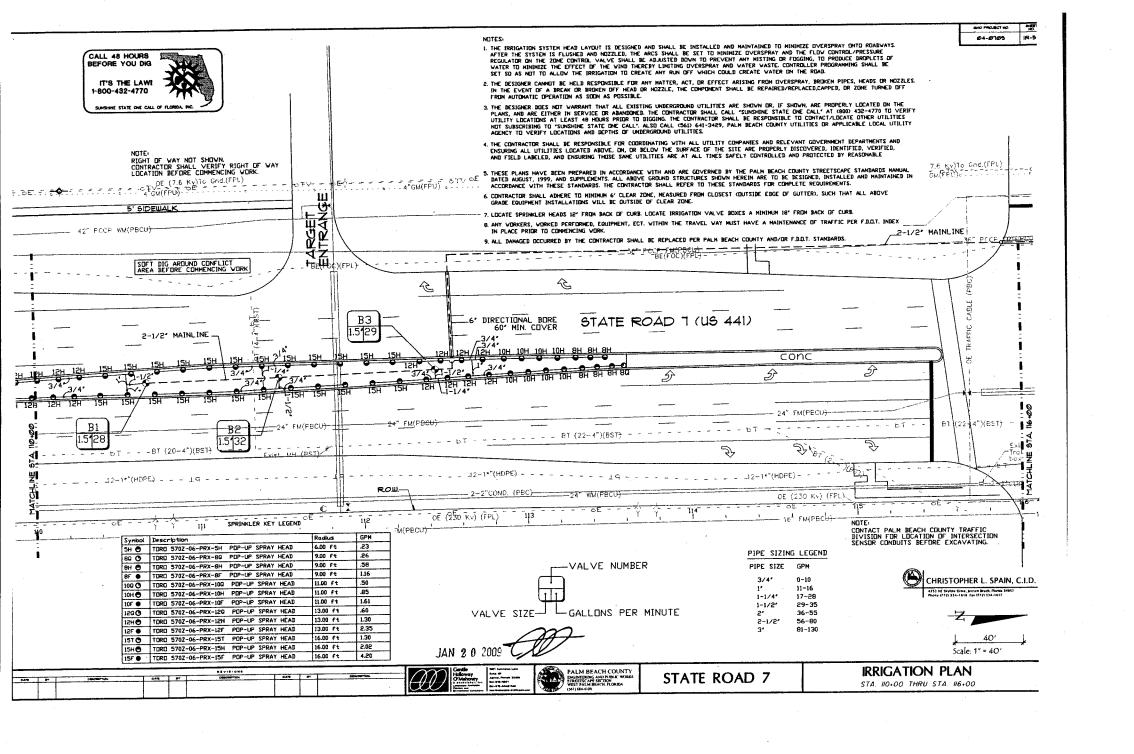

Ø4-Ø7Ø9

STA, 92+00 THRU STA. 98+00

NOTES

- 1. THE IRRIGATION SYSTEM HEAD LAYOUT IS DESIGNED AND SMALL BE INSTALLED AND MAINTAINED TO MINIMIZE OVERSPRAY DUTTO ROADWAYS.
  AFTER THE SYSTEM IS FLUSHED AND MIZZLED, THE ARCS SHALL BE SET TO MINIMIZE OVERSPRAY AND THE FLUX CONTROL VALVE SHALL BE ADJUSTED BOWN TO PROVENT ANY MISTING OR FOOGOME, TO PRODUCE DROPLETS OF VATER TO MINIMIZE THE EFFECT OF THE VIND THEREBY LIMITING OVERSPRAY AND VATER TO MINIMIZE THE EFFECT OF THE VIND THEREBY LIMITING OVERSPRAY AND VATER TO MINIMIZE THE EFFECT OF THE VIND THEREBY LIMITING OVERSPRAY AND VATER TO MINIMIZE THE EFFECT OF THE WIND THE WIND THE WIND THE REGALL BE
- 2. THE DESIGNER CANNOT BE HELD RESPONSIBLE FOR ANY MATTER, ACT, OR EFFECT ARISING FROM CIVERSPRAY, BROKEN PIPES, HEADS OR NOZZLES.

  IN THE EVENT OF A BREAK OR BROKEN OFF HEAD OR NOZZLE, THE COMPONENT SMALL BE REPAIRED/REPLACED,CAPPED, OR ZUNE TURNED OFF
  FROM AUTOMATIC OPERATION AS SOON AS POSSIBLE.
- 3. THE DESIGNER DOES NOT VARRANT THAT ALL EXISTING UNDERGROUND UTILITIES ARE SHOWN OR, IF SHOWN, ARE PROPERLY LOCATED ON THE PLANS, AND RAE ETHER IN SERVICE OR ABANDOMED. THE CONTRACTOR SHALL CALL "SUMSHINE STATE DNE CALL" AT (800) 432-4770 TO VERIFY UTILITY LOCATIONS AT LEAST 48 HOURS PRIOR TO BIGGIONE. THE CONTRACTOR SHALL BE RESPONSIBLE CONTRACTLACENE OTHER UTILITIES NOT SUBSCRIBING TO "SUMSHINE STATE DNE CALL". ALSO CALL (561) 541-3429, PALM BEACH COUNTY UTILITIES OR APPLICABLE LOCAL UTILITY ACENCY TO VERIFY LOCATIONS AND DEPTHS OF UNDERGROUND UTILITIES.
- 5. THESE PLANS HAVE BEEN PREPARED IN ACCORDANCE WITH AND ARE GOVERNED BY THE PALN BEACH COUNTY STREETSCAPE STANDARDS MARIAL BATED AUGUST, 1999, AND SUPPLEMENTS. ALL ABOVE GROUND STRUCTURES SHOWN HEREIN ARE TO BE DESIDED, INSTALLED AND MAINTAINED IN ACCORDANCE WITH THESE STANDARDS. THE CONTRACTOR SHALL REFER TO THESE STANDARDS FOR CONTRACTOR.
- 6. CONTRACTOR SHALL ABHERE TO HINIHUM 6' CLEAR ZONE, MEASURED FROM CLOSEST (DUTSIDE EDGE OF GUTTER), SUCH THAT ALL ABOVE GRADE EQUIPMENT INSTALLATIONS VILL BE DUTSIDE OF CLEAR ZONE.
- 7. LOCATE SPRINKLER HEADS 12' FROM BACK OF CURB. LOCATE TRRIGATION VALVE BOXES A MINIMUM 18' FROM BACK OF CURB.
- 8. ANY VORKERS, VORKED PERFORMED, EQUIPMENT, ECT. VITHIN THE TRAVEL WAY MUST HAVE A MAINTENANCE OF TRAFFIC PER FIDULT. INDEX IN PLACE PRIOR TO COMMENCING VORK.
- 9. ALL DAMAGED DCCURRED BY THE CONTRACTOR SHALL BE REPLACED PER PALM BEACH COUNTY AND/OR F.D.C.T. STANDARDS.