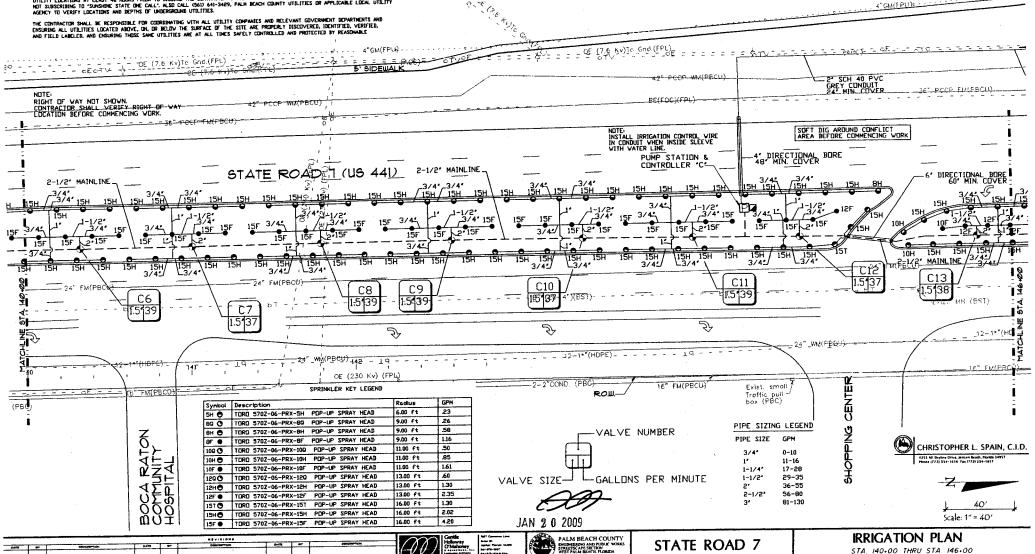

### **PROJECT PLANS**

Please see attached plans prepared by:

George G. Gentile, FASLA/Gentile, Holloway, O'Mahoney

Dated: January 20, 2009

This Contract Plan Set Includes: Irrigation Plans (1,25 Miles) Plans of:

## Index of Drawings

Sheet No.

R-1 - R-12 R-13 - R-14 <u>Description</u>

Index of Drawings Irrigation Plans Irrigation Details

ATTENTION IS DIRECTED TO THE FACT THAT THESE FLANS MAY HAVE BEEN SI ISIATLY REDUCED IN SIZE DIRING REPRODUCTION. THIS MUST BE CONSIDERERD WHEN OBTAINING SCALED DATA.