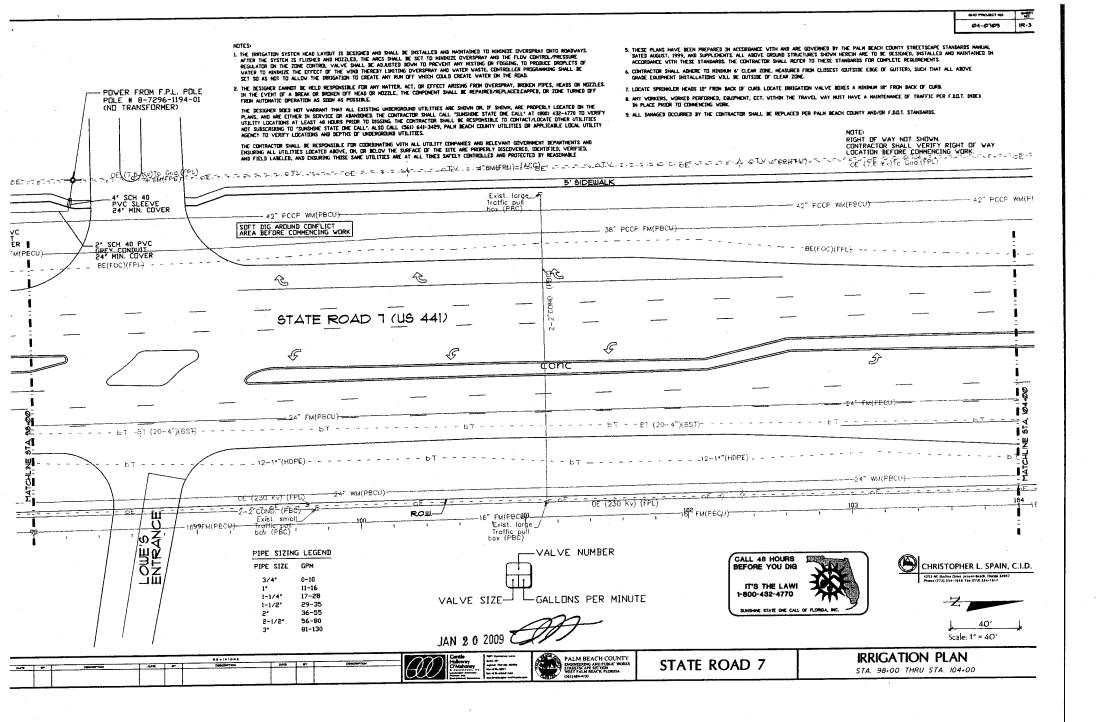

Ø4-Ø7Ø9

STA, 92+00 THRU STA. 98+00

NOTES

- 1. THE IRRIGATION SYSTEM HEAD LAYOUT IS DESIGNED AND SMALL BE INSTALLED AND MAINTAINED TO MINIMIZE OVERSPRAY DUTTO ROADWAYS.
  AFTER THE SYSTEM IS FLUSHED AND MIZZLED, THE ARCS SHALL BE SET TO MINIMIZE OVERSPRAY AND THE FLUX CONTROL VALVE SHALL BE ADJUSTED BOWN TO PROVENT ANY MISTING OR FOOGOME, TO PRODUCE DROPLETS OF VATER TO MINIMIZE THE EFFECT OF THE VIND THEREBY LIMITING OVERSPRAY AND VATER TO MINIMIZE THE EFFECT OF THE VIND THEREBY LIMITING OVERSPRAY AND VATER TO MINIMIZE THE EFFECT OF THE VIND THEREBY LIMITING OVERSPRAY AND VATER TO MINIMIZE THE EFFECT OF THE WIND THE WIND THE WIND THE REGALL BE
- 2. THE DESIGNER CANNOT BE HELD RESPONSIBLE FOR ANY MATTER, ACT, OR EFFECT ARISING FROM CIVERSPRAY, BROKEN PIPES, HEADS OR NOZZLES.

  IN THE EVENT OF A BREAK OR BROKEN OFF HEAD OR NOZZLE, THE COMPONENT SMALL BE REPAIRED/REPLACED,CAPPED, OR ZUNE TURNED OFF
  FROM AUTOMATIC OPERATION AS SOON AS POSSIBLE.
- 3. THE DESIGNER DOES NOT VARRANT THAT ALL EXISTING UNDERGROUND UTILITIES ARE SHOWN OR, IF SHOWN, ARE PROPERLY LOCATED ON THE PLANS, AND RAE ETHER IN SERVICE OR ABANDOMED. THE CONTRACTOR SHALL CALL "SUMSHINE STATE DNE CALL" AT (800) 432-4770 TO VERIFY UTILITY LOCATIONS AT LEAST 48 HOURS PRIOR TO BIGGIONE. THE CONTRACTOR SHALL BE RESPONSIBLE CONTRACTLACENE OTHER UTILITIES NOT SUBSCRIBING TO "SUMSHINE STATE DNE CALL". ALSO CALL (561) 541-3429, PALM BEACH COUNTY UTILITIES OR APPLICABLE LOCAL UTILITY ACENCY TO VERIFY LOCATIONS AND DEPTHS OF UNDERGROUND UTILITIES.
- 5. THESE PLANS HAVE BEEN PREPARED IN ACCORDANCE WITH AND ARE GOVERNED BY THE PALN BEACH COUNTY STREETSCAPE STANDARDS MARIAL BATED AUGUST, 1999, AND SUPPLEMENTS. ALL ABOVE GROUND STRUCTURES SHOWN HEREIN ARE TO BE DESIDED, INSTALLED AND MAINTAINED IN ACCORDANCE WITH THESE STANDARDS. THE CONTRACTOR SHALL REFER TO THESE STANDARDS FOR CONTRACTOR.
- 6. CONTRACTOR SHALL ABHERE TO HINIHUM 6' CLEAR ZONE, MEASURED FROM CLOSEST (DUTSIDE EDGE OF GUTTER), SUCH THAT ALL ABOVE GRADE EQUIPMENT INSTALLATIONS VILL BE DUTSIDE OF CLEAR ZONE.
- 7. LOCATE SPRINKLER HEADS 12' FROM BACK OF CURB. LOCATE TRRIGATION VALVE BOXES A MINIMUM 18' FROM BACK OF CURB.
- 8. ANY VORKERS, VORKED PERFORMED, EQUIPMENT, ECT. VITHIN THE TRAVEL WAY MUST HAVE A MAINTENANCE OF TRAFFIC PER FIDULT. INDEX IN PLACE PRIOR TO COMMENCING VORK.
- 9. ALL DAMAGED DCCURRED BY THE CONTRACTOR SHALL BE REPLACED PER PALM BEACH COUNTY AND/OR F.D.C.T. STANDARDS.