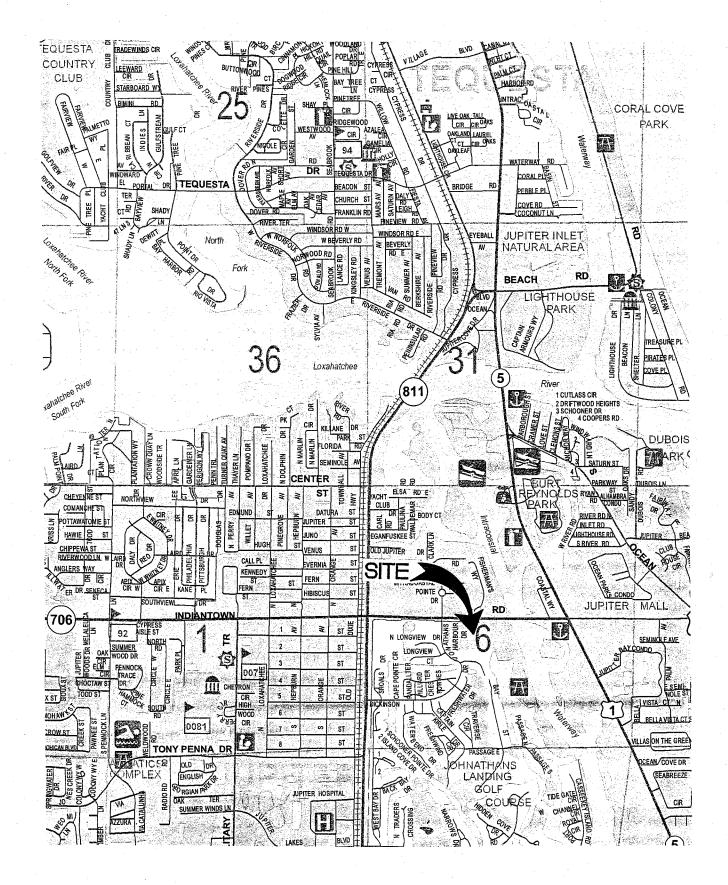

## Attachments:

- 1. Location Map
- 2. Budget Availability Statement
- 3. CSA No. 1

| Recommended by: | Anny Wir             | 7/4/09  |
|-----------------|----------------------|---------|
|                 | Department Director  | Date    |
| Approved by:    | Alu                  | 8/13/09 |
|                 | County Administrator | Date    |
|                 |                      |         |

#### **BACKGROUND**

County has currently determined that there is a need for a boat ramp facility to provide access to the Intracoastal Waterway in northern Palm Beach County. The County has performed a due diligence investigation on County property at the southwest intersection of Indiantown Road and the Intracoastal Waterway. A master plan for the facility has been developed as part of the due diligence report. The County now desires to move forward with design and permitting on the project.