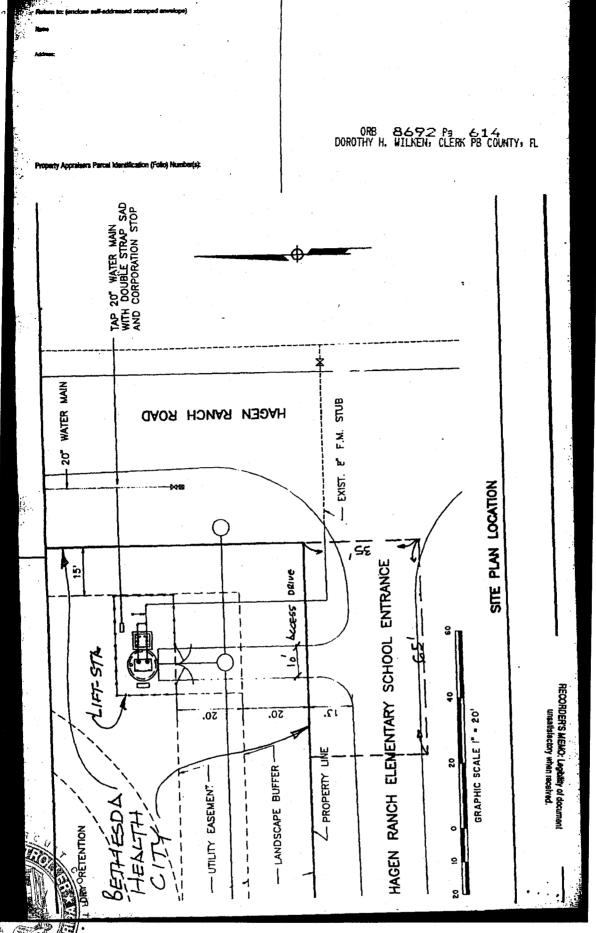

BEGINNING AT THE INTERSECTION OF THE NORTHERLY BOUNDARY LINE OF TRACT 56, BLOCK 55 OF SAID PALM BEACH FARMS COMPANY PLAT NO. 3 AND THE WESTERLY RIGHT-OF-WAY LINE OF HAGEN RANCH ROAD AS RECORDED IN DEED BOOK 1135, PAGE 98, OF THE PUBLIC RECORDS OF PALM BEACH COUNTY, FLORIDA; THENCE SOUTH 89°59'57" WEST ALONG THE NORTH LINE OF SAID TRACT 56, A DISTANCE OF 65.00 FEET; THENCE SOUTH 00°00'20" EAST, A DISTANCE OF 35.00 FEET; THENCE NORTH 89°59'57" EAST, A DISTANCE OF 65.00 FEET TO A POINT ON SAID WESTERLY RIGHT-OF-WAY LINE OF HAGEN RANCH ROAD; THENCE NORTH 00°00'20" WEST, A DISTANCE OF 35.00 FEET TO THE POINT OF BEGINNING AFORE DESCRIBED.

CONTAINING 2040.00 SQUARE FEET MORE OR LESS.

00-42-43-27-05-055-0490

MOTE: BEADURES AS SHOUTH HERSON THE STADED ON THE MEST PRENT OF WAY TIME OF HAGEN KNICH POOD

NOTE:

NO SEARCH OF THE PUBLIC RECORDS WAS MADE BY THIS OFFICE AND THUS NO EASEMENTS, RESERVATIONS, OR RESTRICTIONS OF RECORD CAN BE DETERMINED BY THIS OFFICE.