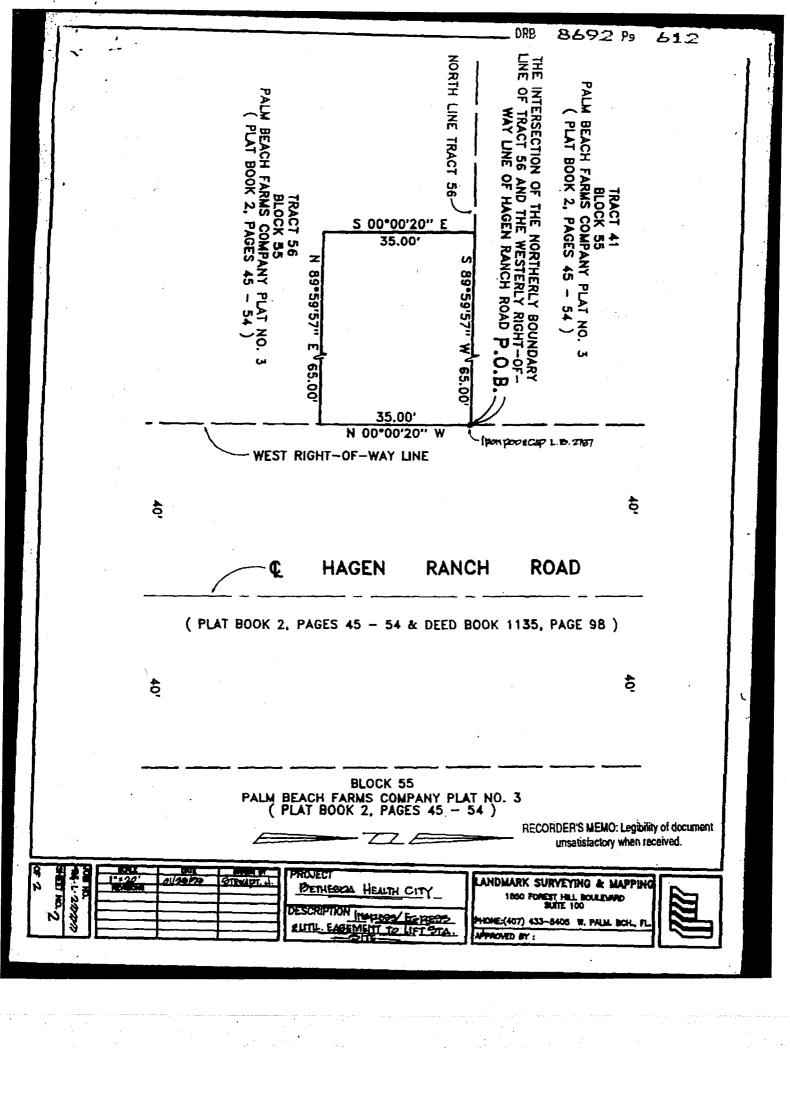

# **EXHIBIT "A"**

ORB 8692 Ps 611

#### DESCRIPTION

A PARCEL OF LAND LYING IN SECTION 28, TOWNSHIP 45 SOUTH, RANGE 42 EAST, PALM BEACH COUNTY, FLORIDA AND BEING A PORTION OF TRACT 56, BLOCK 55, PALM BEACH FARMS COMPANY PLAT NO. 3, AS RECORDED IN PLAT BOOK 2, PAGES 45 THROUGH 54, PUBLIC RECORDS OF PALM BEACH COUNTY, FLORIDA, SAID PARCEL BEING MORE PARTICULARLY DESCRIBED AS FOLLOWS:

BEGINNING AT THE INTERSECTION OF THE NORTHERLY BOUNDARY LINE OF TRACT 56, BLOCK 55 OF SAID PALM BEACH FARMS COMPANY PLAT NO. 3 AND THE WESTERLY RIGHT-OF-WAY LINE OF HAGEN RANCH ROAD AS RECORDED IN DEED BOOK 1135, PAGE 98, OF THE PUBLIC RECORDS OF PALM BEACH COUNTY, FLORIDA; THENCE SOUTH 89°59'57" WEST ALONG THE NORTH LINE OF SAID TRACT 56, A DISTANCE OF 65.00 FEET; THENCE SOUTH 00°00'20" EAST, A DISTANCE OF 35.00 FEET; THENCE NORTH 89°59'57" EAST, A DISTANCE OF 65.00 FEET TO A POINT ON SAID WESTERLY RIGHT-OF-WAY LINE OF HAGEN RANCH ROAD; THENCE NORTH 00°00'20" WEST, A DISTANCE OF 35.00 FEET TO THE POINT OF BEGINNING AFORE DESCRIBED.

CONTAINING 2040.00 SQUARE FEET MORE OR LESS.

00-42-43-27-05-055-0490

MOTE: BEADURES AS SHOUTH HERSON THE STADED ON THE MEST PRENT OF WAY TIME OF HAGEN KNICH POOD

NOTE:

NO SEARCH OF THE PUBLIC RECORDS WAS MADE BY THIS OFFICE AND THUS NO EASEMENTS, RESERVATIONS, OR RESTRICTIONS OF RECORD CAN BE DETERMINED BY THIS OFFICE.