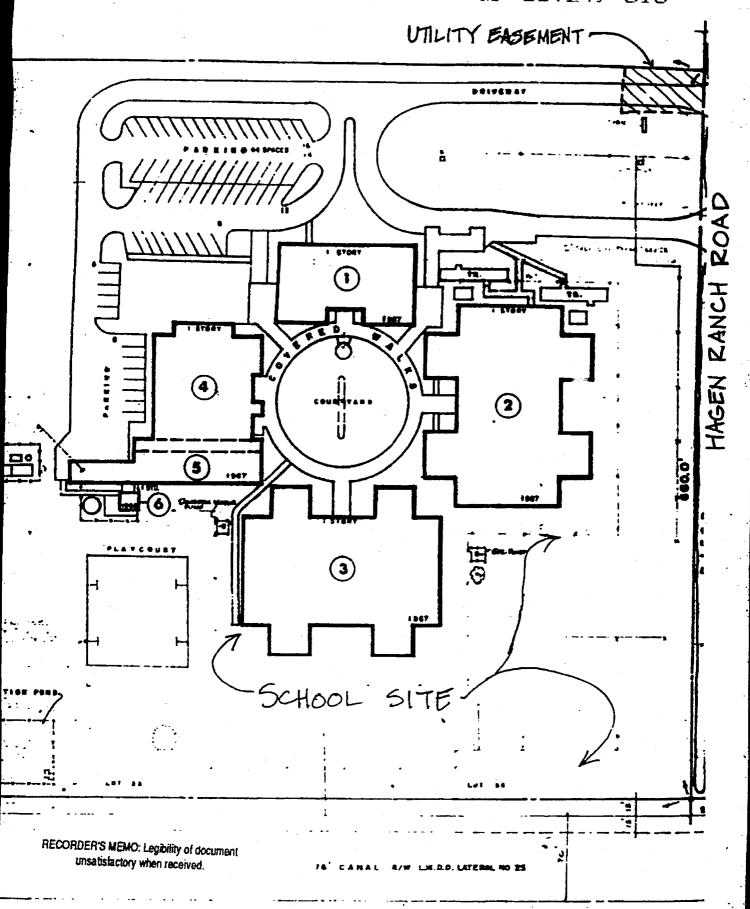

BEGINNING AT THE INTERSECTION OF THE NORTHERLY BOUNDARY LINE OF TRACT 56, BLOCK 55 OF SAID PALM BEACH FARMS COMPANY PLAT NO. 3 AND THE WESTERLY RIGHT-OF-WAY LINE OF HAGEN RANCH ROAD AS RECORDED IN DEED BOOK 1135, PAGE 98, OF THE PUBLIC RECORDS OF PALM BEACH COUNTY, FLORIDA; THENCE SOUTH 89°59'57" WEST ALONG THE NORTH LINE OF SAID TRACT 56, A DISTANCE OF 65.00 FEET; THENCE SOUTH 00°00'20" EAST, A DISTANCE OF 35.00 FEET; THENCE NORTH 89°59'57" EAST, A DISTANCE OF 65.00 FEET TO A POINT ON SAID WESTERLY RIGHT-OF-WAY LINE OF HAGEN RANCH ROAD; THENCE NORTH 00°00'20" WEST, A DISTANCE OF 35.00 FEET TO THE POINT OF BEGINNING AFORE DESCRIBED.

CONTAINING 2040.00 SQUARE FEET MORE OR LESS.

00-42-43-27-05-055-0490

MOTE: BEADURES AS SHOUTH HERSON THE STADED ON THE MEST PRENT OF WAY TIME OF HAGEN KNICH POOD

NOTE:

NO SEARCH OF THE PUBLIC RECORDS WAS MADE BY THIS OFFICE AND THUS NO EASEMENTS, RESERVATIONS, OR RESTRICTIONS OF RECORD CAN BE DETERMINED BY THIS OFFICE.