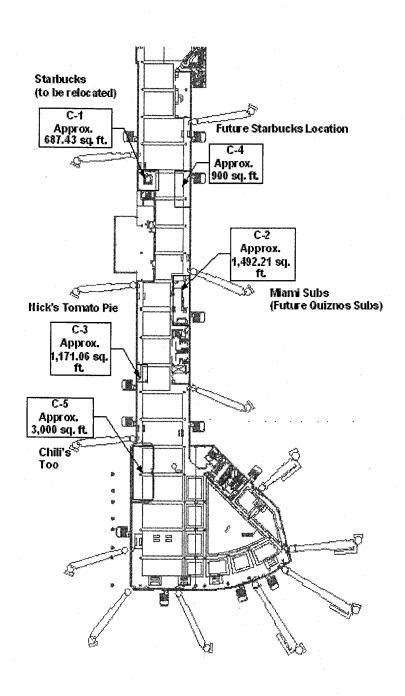

# Host International, Inc. Exhibit "A" Palm Beach International Airport Terminal Concourse C – 2<sup>nd</sup> Level Concession Areas

#### 4. <u>Construction of Improvements.</u>

- A. CONCESSIONAIRE shall complete the design, construction and installation of all Leasehold Improvements to the locations identified below, in accordance with the plans and specifications approved by the Department and the following schedule:
  - 1. The Quiznos Subs on Concourse C (Concession Area C-2) shall be completed on or before October 1, 2009.
  - 2. The Nick's Tomato Pie on Concourse C (Concession Area C-3) shall be completed on or before September 30, 2010.
  - The Starbucks Coffee on Concourse B (Concession Areas B-2 and B-4) shall be completed on or before September 30, 2010. In order to accommodate CONCESSIONAIRE's request to extend the construction deadline of the Starbucks Coffee on Concourse B, CONCESSIONAIRE acknowledges that COUNTY has granted Paradies-Palm Beach, LLC ("Retail Concessionaire"), a short-term license to use Concession Area B-4 pending commencement of construction by CONCESSIONAIRE. CONCESSIONAIRE shall provide COUNTY no less that forty-five (45) days prior written notice of the date construction is anticipated to commence on Concession Area B-4 to enable COUNTY to provide its Retail Concessionaire sufficient notice of termination of the license. Notwithstanding any provision of the Agreement to the contrary, CONCESSIONAIRE acknowledges and agrees the new Starbucks Coffee location on Concourse B (Concession Area B-4) shall not become part of the Assigned Premises until termination of the license with the Retail Concessionaire.
  - 4. The Starbucks Coffee on Concourse C (Concession Area C-4) shall be completed on or before September 30, 2010. CONCESSIONAIRE shall remove all Leasehold Improvements from the existing Starbucks Coffee location (Concession Area C-1) and restore the area to substantially the same condition it was in upon delivery of possession to CONCESSIONAIRE by COUNTY, using materials of like kind and quality; <a href="mailto:provided">provided</a>, <a href="mailto:however">however</a>, <a href="mailto:COUNTY">COUNTY</a> will provide CONCESSIONAIRE with replacement carpeting for installation by CONCESSIONAIRE.

H. For purposes of the Agreement, the parties acknowledge the Net Book Value, as of March 27, 2009, of the following Concession Areas to be:

| Concession Area                                | Net Book Value as of<br>March 27, 2009 |
|------------------------------------------------|----------------------------------------|
| Rooney's Public House (Concession Area M-1)    | \$535,481.10                           |
| Cinnabon (Concession Area M-2)                 | \$144, 200.38                          |
| Sam Snead's Tavern (Concession Area M-3)       | \$741,117.95                           |
| California Pizza Kitchen (Concession Area M-4) | \$366,156.90                           |
| Starbucks (Concession Area M-4)                | \$117,547.67                           |
| Nick's Tomato Pie (Concession Area B-3)        | \$0                                    |
| Burger King (Concession Area B-3)              | \$161,006.59                           |
| Nick's Tomato Pie (Concession Area C-3)        | \$197,779.97                           |