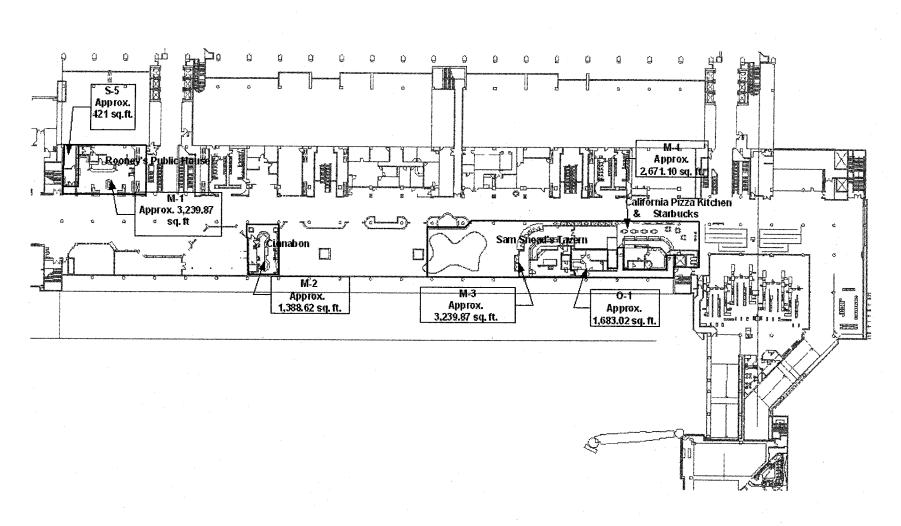

# Host International, Inc. Exhibit "A" Palm Beach International Airport Terminal Main Terminal – 2<sup>nd</sup> Level Concession, Storage & Office Areas

H. For purposes of the Agreement, the parties acknowledge the Net Book Value, as of March 27, 2009, of the following Concession Areas to be:

| Concession Area                                | Net Book Value as of<br>March 27, 2009 |
|------------------------------------------------|----------------------------------------|
| Rooney's Public House (Concession Area M-1)    | \$535,481.10                           |
| Cinnabon (Concession Area M-2)                 | \$144, 200.38                          |
| Sam Snead's Tavern (Concession Area M-3)       | \$741,117.95                           |
| California Pizza Kitchen (Concession Area M-4) | \$366,156.90                           |
| Starbucks (Concession Area M-4)                | \$117,547.67                           |
| Nick's Tomato Pie (Concession Area B-3)        | \$0                                    |
| Burger King (Concession Area B-3)              | \$161,006.59                           |
| Nick's Tomato Pie (Concession Area C-3)        | \$197,779.97                           |