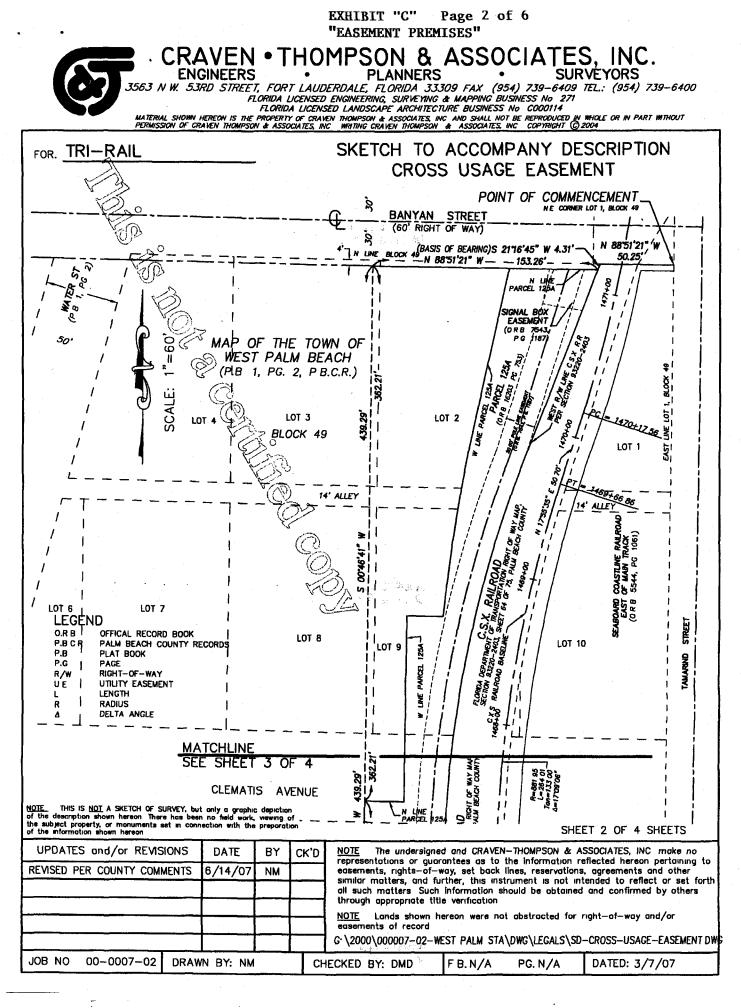

#### EXHIBIT "C" "EASEMENT PREMISES" Page 1 of 6

#### **DESCRIPTION: CROSS USAGE EASEMENT**

A PORTION OF LOTS 2, 3 AND 9, BLOCK 48, TOGETHER WITH A PORTION OF THE 14.00 FOOT ALLEY LYING IN SAID BLOCK 48, TOGETHER WITH A PORTION OF DATURA STREET, TOGETHER WITH A PORTION OF LOTS 2 AND 9, BLOCK 47, TOGETHER WITH A PORTION OF THE 14 00 FOOT ALLEY LYING IN SAID BLOCK 47, TOGETHER WITH & PORTION OF EVERNIA STREET, ALL AS SHOWN ON THE PLAT OF MAP OF THE TOWN OF WEST PALM BEACH, ACCORDING TO THE PLAT THEREOF, AS RECORDED IN PLAT BOOK 1, PAGE 2, OF THE PUBLIC RECORDS OF PALM BEACH COUNTY, FLORIDA SAID LAND ALSO BEING A PORTION OF PARCEL 125A, AS RECORDED IN OFFICIAL RECORDS BOOK 16203, PAGE 753, OF SAID PUBLIC RECORDS, DESCRIBED AS FOLLOWS

COMMENCE AT THE NORTHEAST CORNER OF LOT 1, BLOCK 49 OF SAID PLAT, THENCE NORTH 88°51'21" WEST, ALONG THE NORTH LINE OF SAID LOT 1, A DISTANCE OF 50 25 FEET; THENCE SOUTH 21°16'45" WEST, ALONG THE WEST RIGHT-OF-WAY LINE OF THE CSX RAILROAD AS SHOWN ON FLORIDA DEPARTMENT OF TRANSPORTATION RIGHT OF WAY MAP, SECTION 93220-2403, SHEET 64 OF 75, A DISTANCE OF 4.31 FEET; THENCE NORTH 88°51'21" WEST, ALONG A LINE 4.00 FEET SOUTH OF, WHEN MEASURED AT RIGHT ANGLES, AND PARALLEL WITH THE NORTH LINE OF SAID BLOCK 49, A DISTANCE OF 153 26 FEET; THENCE SOUTH DISTANCE OF 420 FEET TO THE DOINT OF BEGINNING. THENCE SOUTH 18°34'DS" FAST A AND PARALLEL WITH THE NORTH LINE OF SAID BLOCK 49, A DISTANCE OF 153 26 FEET; THENCE SOUTH 00°46'41" WEST, A DISTANCE OF 439.29 FEET TO THE POINT OF BEGINNING, THENCE SOUTH 18°34'05" EAST, A DISTANCE OF 60.41 FEET; THENCE SOUTH 89°09'37" EAST, A DISTANCE OF 21 58 FEET; THENCE SOUTH 00°47'29" WEST, A DISTANCE OF 600.25 FEET; THENCE NORTH 88°50'00" WEST, ALONG THE SOUTH LINE OF SAID EVERNIA STREET, A DISTANCE OF 16 45 FEET; THENCE NORTH 00°46'39" EAST, A DISTANCE OF 583 82 FEET; THENCE NORTH 69°13'19" WEST, A DISTANCE OF 25.00 FEET, THENCE NORTH 00°46'41" EAST, A DISTANCE OF 73.34 FEET TO THE POINT OF BEGINNING. THE LAST FOUR DESCRIBED COURSES BEING COUNCIDENT THE WEST IN DARCE 1 4254 COINCIDENT THE WEST LINE OF SAID PARCEL 125A

SAID LANDS SITUATE IN THE CHY OF WEST PALM BEACH, FLORIDA AND CONTAIN 10,893 SQUARE FEET (0 250 ACRES) MORE OR LESS. Ì

#### NOTES:

THE BEARINGS SHOWN HEREON ARE BASED ON AN ASSUMED MERIDIAN BASED ON THE NORTH LINE OF BLOCK 49, PLAT OF MAP OF THE TOWN OF WEST PALM BEACH, AS RECORDED IN PLAT BOOK 1, PAGE 2 OF THE PUBLIC RECORDS OF PALM BEACH COUNTY, FLORIDA BEARING NORTH 88°51'21" WEST

THIS DESCRIPTION IS NOT FULL AND COMPLETE WITHOUT THE ATTACHED SKETCH