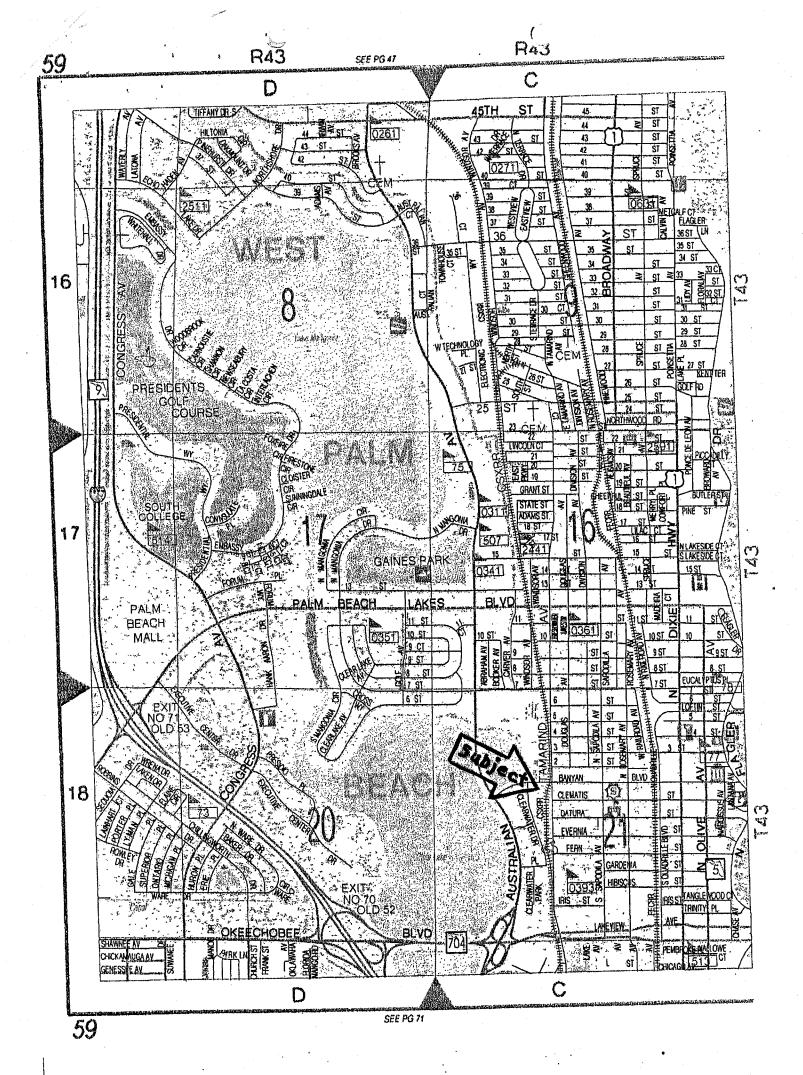

#### EXHIBIT "C" "EASEMENT PREMISES" Page 1 of 6

#### **DESCRIPTION: CROSS USAGE EASEMENT**

A PORTION OF LOTS 2, 3 AND 9, BLOCK 48, TOGETHER WITH A PORTION OF THE 14.00 FOOT ALLEY LYING IN SAID BLOCK 48, TOGETHER WITH A PORTION OF DATURA STREET, TOGETHER WITH A PORTION OF LOTS 2 AND 9, BLOCK 47, TOGETHER WITH A PORTION OF THE 14 00 FOOT ALLEY LYING IN SAID BLOCK 47, TOGETHER WITH & PORTION OF EVERNIA STREET, ALL AS SHOWN ON THE PLAT OF MAP OF THE TOWN OF WEST PALM BEACH, ACCORDING TO THE PLAT THEREOF, AS RECORDED IN PLAT BOOK 1, PAGE 2, OF THE PUBLIC RECORDS OF PALM BEACH COUNTY, FLORIDA SAID LAND ALSO BEING A PORTION OF PARCEL 125A, AS RECORDED IN OFFICIAL RECORDS BOOK 16203, PAGE 753, OF SAID PUBLIC RECORDS, DESCRIBED AS FOLLOWS

COMMENCE AT THE NORTHEAST CORNER OF LOT 1, BLOCK 49 OF SAID PLAT, THENCE NORTH 88°51'21" WEST, ALONG THE NORTH LINE OF SAID LOT 1, A DISTANCE OF 50 25 FEET; THENCE SOUTH 21°16'45" WEST, ALONG THE WEST RIGHT-OF-WAY LINE OF THE CSX RAILROAD AS SHOWN ON FLORIDA DEPARTMENT OF TRANSPORTATION RIGHT OF WAY MAP, SECTION 93220-2403, SHEET 64 OF 75, A DISTANCE OF 4.31 FEET; THENCE NORTH 88°51'21" WEST, ALONG A LINE 4.00 FEET SOUTH OF, WHEN MEASURED AT RIGHT ANGLES, AND PARALLEL WITH THE NORTH LINE OF SAID BLOCK 49, A DISTANCE OF 153 26 FEET; THENCE SOUTH DISTANCE OF 420 FEET TO THE DOINT OF BEGINNING. THENCE SOUTH 18°34'DS" FAST A AND PARALLEL WITH THE NORTH LINE OF SAID BLOCK 49, A DISTANCE OF 153 26 FEET; THENCE SOUTH 00°46'41" WEST, A DISTANCE OF 439.29 FEET TO THE POINT OF BEGINNING, THENCE SOUTH 18°34'05" EAST, A DISTANCE OF 60.41 FEET; THENCE SOUTH 89°09'37" EAST, A DISTANCE OF 21 58 FEET; THENCE SOUTH 00°47'29" WEST, A DISTANCE OF 600.25 FEET; THENCE NORTH 88°50'00" WEST, ALONG THE SOUTH LINE OF SAID EVERNIA STREET, A DISTANCE OF 16 45 FEET; THENCE NORTH 00°46'39" EAST, A DISTANCE OF 583 82 FEET; THENCE NORTH 69°13'19" WEST, A DISTANCE OF 25.00 FEET, THENCE NORTH 00°46'41" EAST, A DISTANCE OF 73.34 FEET TO THE POINT OF BEGINNING. THE LAST FOUR DESCRIBED COURSES BEING COUNCIDENT THE WEST IN DARCE 1 4254 COINCIDENT THE WEST LINE OF SAID PARCEL 125A

SAID LANDS SITUATE IN THE CHY OF WEST PALM BEACH, FLORIDA AND CONTAIN 10,893 SQUARE FEET (0 250 ACRES) MORE OR LESS. Ì

#### NOTES:

THE BEARINGS SHOWN HEREON ARE BASED ON AN ASSUMED MERIDIAN BASED ON THE NORTH LINE OF BLOCK 49, PLAT OF MAP OF THE TOWN OF WEST PALM BEACH, AS RECORDED IN PLAT BOOK 1, PAGE 2 OF THE PUBLIC RECORDS OF PALM BEACH COUNTY, FLORIDA BEARING NORTH 88°51'21" WEST

THIS DESCRIPTION IS NOT FULL AND COMPLETE WITHOUT THE ATTACHED SKETCH