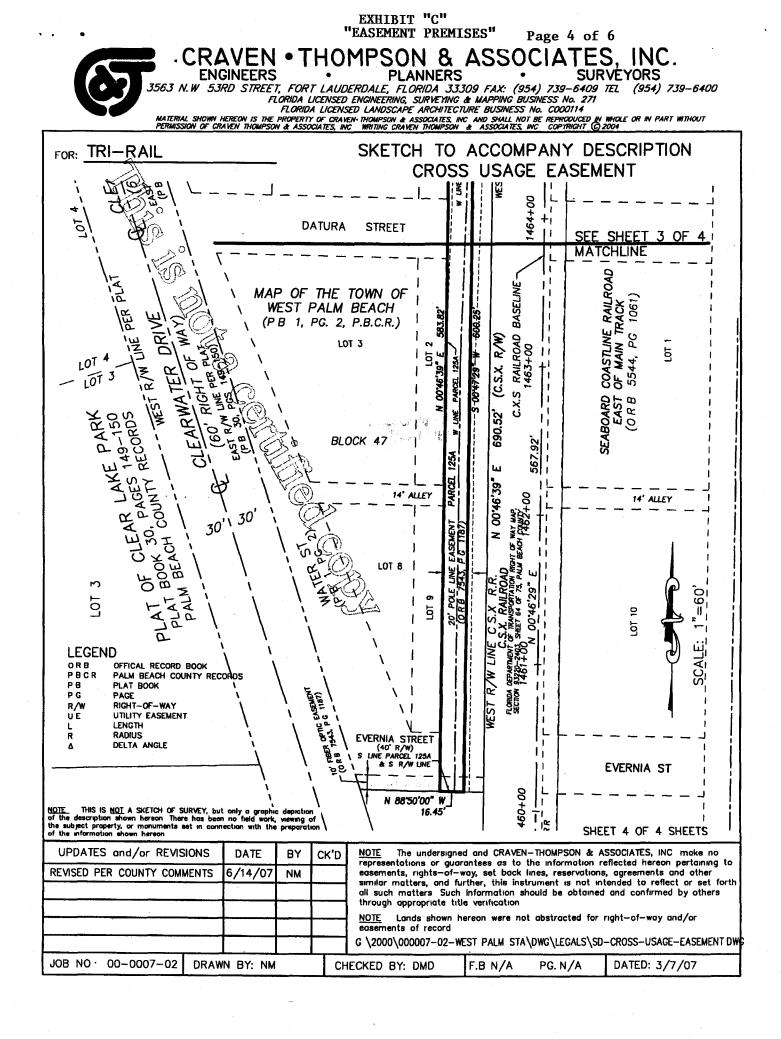

#### EXHIBIT "C" "EASEMENT PREMISES" Page 1 of 6

#### **DESCRIPTION: CROSS USAGE EASEMENT**

A PORTION OF LOTS 2, 3 AND 9, BLOCK 48, TOGETHER WITH A PORTION OF THE 14.00 FOOT ALLEY LYING IN SAID BLOCK 48, TOGETHER WITH A PORTION OF DATURA STREET, TOGETHER WITH A PORTION OF LOTS 2 AND 9, BLOCK 47, TOGETHER WITH A PORTION OF THE 14 00 FOOT ALLEY LYING IN SAID BLOCK 47, TOGETHER WITH & PORTION OF EVERNIA STREET, ALL AS SHOWN ON THE PLAT OF MAP OF THE TOWN OF WEST PALM BEACH, ACCORDING TO THE PLAT THEREOF, AS RECORDED IN PLAT BOOK 1, PAGE 2, OF THE PUBLIC RECORDS OF PALM BEACH COUNTY, FLORIDA SAID LAND ALSO BEING A PORTION OF PARCEL 125A, AS RECORDED IN OFFICIAL RECORDS BOOK 16203, PAGE 753, OF SAID PUBLIC RECORDS, DESCRIBED AS FOLLOWS

COMMENCE AT THE NORTHEAST CORNER OF LOT 1, BLOCK 49 OF SAID PLAT, THENCE NORTH 88°51'21" WEST, ALONG THE NORTH LINE OF SAID LOT 1, A DISTANCE OF 50 25 FEET; THENCE SOUTH 21°16'45" WEST, ALONG THE WEST RIGHT-OF-WAY LINE OF THE CSX RAILROAD AS SHOWN ON FLORIDA DEPARTMENT OF TRANSPORTATION RIGHT OF WAY MAP, SECTION 93220-2403, SHEET 64 OF 75, A DISTANCE OF 4.31 FEET; THENCE NORTH 88°51'21" WEST, ALONG A LINE 4.00 FEET SOUTH OF, WHEN MEASURED AT RIGHT ANGLES, AND PARALLEL WITH THE NORTH LINE OF SAID BLOCK 49, A DISTANCE OF 153 26 FEET; THENCE SOUTH DISTANCE OF 420 FEET TO THE DOINT OF BEGINNING. THENCE SOUTH 18°34'DS" FAST A AND PARALLEL WITH THE NORTH LINE OF SAID BLOCK 49, A DISTANCE OF 153 26 FEET; THENCE SOUTH 00°46'41" WEST, A DISTANCE OF 439.29 FEET TO THE POINT OF BEGINNING, THENCE SOUTH 18°34'05" EAST, A DISTANCE OF 60.41 FEET; THENCE SOUTH 89°09'37" EAST, A DISTANCE OF 21 58 FEET; THENCE SOUTH 00°47'29" WEST, A DISTANCE OF 600.25 FEET; THENCE NORTH 88°50'00" WEST, ALONG THE SOUTH LINE OF SAID EVERNIA STREET, A DISTANCE OF 16 45 FEET; THENCE NORTH 00°46'39" EAST, A DISTANCE OF 583 82 FEET; THENCE NORTH 69°13'19" WEST, A DISTANCE OF 25.00 FEET, THENCE NORTH 00°46'41" EAST, A DISTANCE OF 73.34 FEET TO THE POINT OF BEGINNING. THE LAST FOUR DESCRIBED COURSES BEING COUNCIDENT THE WEST IN DARCE 1 4254 COINCIDENT THE WEST LINE OF SAID PARCEL 125A

SAID LANDS SITUATE IN THE CHY OF WEST PALM BEACH, FLORIDA AND CONTAIN 10,893 SQUARE FEET (0 250 ACRES) MORE OR LESS. Ì

#### NOTES:

THE BEARINGS SHOWN HEREON ARE BASED ON AN ASSUMED MERIDIAN BASED ON THE NORTH LINE OF BLOCK 49, PLAT OF MAP OF THE TOWN OF WEST PALM BEACH, AS RECORDED IN PLAT BOOK 1, PAGE 2 OF THE PUBLIC RECORDS OF PALM BEACH COUNTY, FLORIDA BEARING NORTH 88°51'21" WEST

THIS DESCRIPTION IS NOT FULL AND COMPLETE WITHOUT THE ATTACHED SKETCH