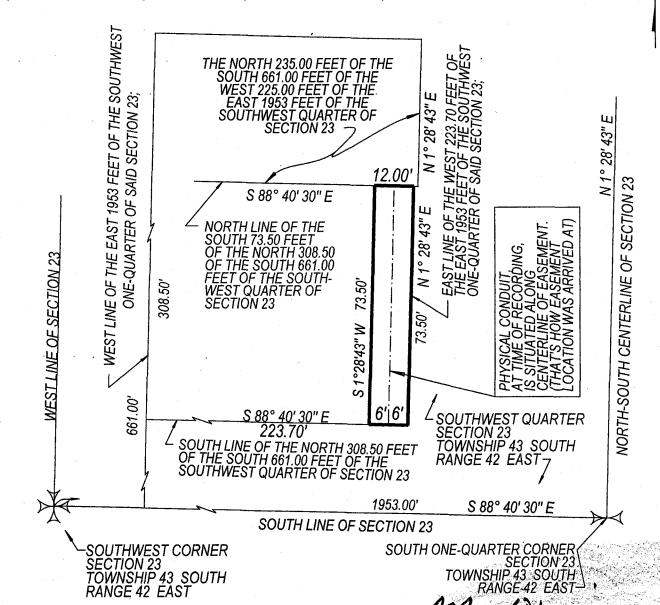

## SKETCH AND DESCRIPTION OF UTILITY EASEMENT -- NOT A SURVEY

A 12 FOOT UTILITY EASEMENT BEING:

A PARCEL OF LAND IN THE SOUTHWEST QUARTER OF SECTION 23, TOWNSHIP 43 SOUTH, RANGE 42 EAST, PALM BEACH COUNTY, STATE OF FLORIDA, MORE PARTICULARLY DESCRIBED AS FOLLOWS: THE SOUTH 73.50 FEET OF THE NORTH 308.50 FEET OF THE SOUTH 661.00 FEET OF THE EAST 12.00 FEET OF THE WEST 223.70 FEET OF THE EAST 1953.00 FEET OF THE SOUTHWEST ONE-QUARTER OF SECTION 23, TOWNSHIP 43 SOUTH, RANGE 42 EAST, PALM BEACH COUNTY, FLORIDA.

## BENEFITTED PROPERTY

The North 235.00 feet of the South 661.00 feet of the West 225.00 feet of the East 1,953.00 feet of the Southwest One-quarter (SW 1/4) of Section 23, Township 43 South, Range 42 East, Palm Beach County, Florida.