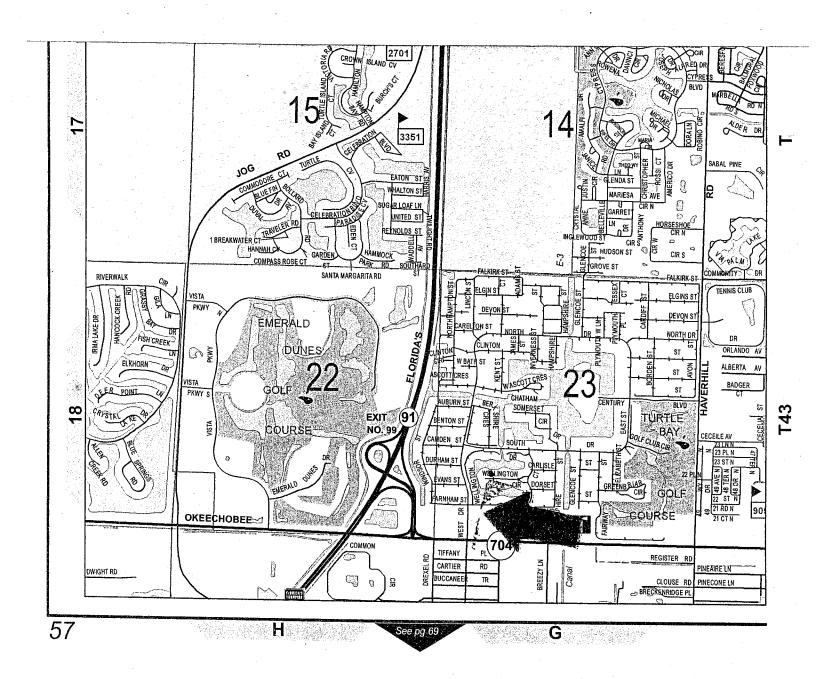

Summary: On June 24, 2003 (R-2003-0912), the County sold UCO 1.21 acres, including an office building which was in need of major renovations, located on Okeechobee Boulevard adjacent to the Okeechobee Branch Library, in unincorporated West Palm Beach. Due to renovations to the office building, it is necessary for UCO to obtain a perpetual non-exclusive easement for an underground electrical cable across a portion of the adjacent County property to allow for the connection to a Florida Power & Light (FPL) transformer. The easement area is approximately 12' wide and 73.50' long, and contains 882 square feet (.02 acre) running across a small portion of the western area of the County property. This utility easement is being granted to UCO at no charge to allow UCO access to the FPL transformer to finalize the renovations to the building, which will serve the residents of Century Village. UCO is a not-for profit corporation and is the Master Association at Century Village. (PREM) District 2 (HJF)

Background and Justification: On August 20, 2002 (R2002-1466), the County entered into a contract to acquire 7.54 acres from BH Florida Land Joint Venture. At the same time, the County entered into an Exchange Agreement with UCO wherein the County exchanged 1.21 acres of the 7.54 acres (which included an office building in need of major renovations) for easements providing ingress and egress to the County property and payment of \$104,693. The property was acquired to meet future needs for the Okeechobee corridor, including the expansion of the library. UCO is in the process of renovating the office building which includes making underground electrical improvements to connect to a pad mounted FPL transformer located south of and adjacent to the County property. This Easement grants UCO the right to construct, connect and maintain the underground power cable and conduit across a small portion of the western area of the County property. The proposed location of the easement area does not have a negative impact on the future development of the County property.

G:\PREM\AGENDA\2009\09-15\UCO UTILITY EASEMENT-KG.DOCX

This summary is not to be used as a basis for payment.

LOCATION MAP

Prepared by & Return to: Katrina L. Gilbert, Real Estate Specialist Palm Beach County Property & Real Estate Management Division 2633 Vista Parkway West Palm Beach, Florida 33411-5605