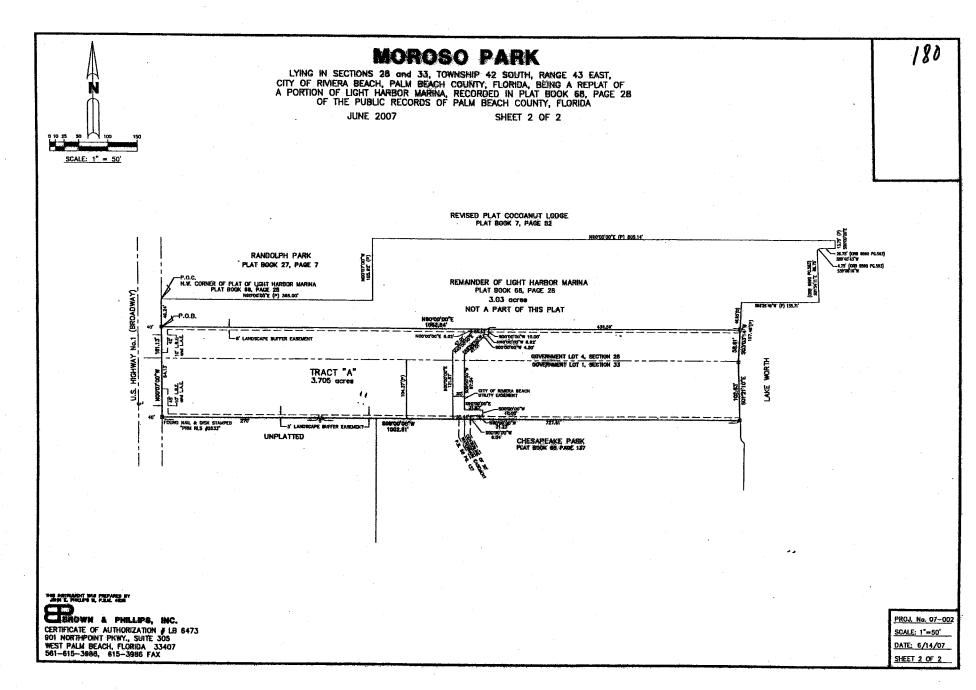

**Background and Justification**: The Jim Barry Light Harbor Park project is located on the Intracoastal Waterway in the City of Riviera Beach, and includes 72 car/boat trailer parking spaces, 20 car parking spaces, three boat launching ramp lanes with four 59 foot long floating boarding docks, and 290 linear feet of staging docks within a boat launching basin. The project also includes a restroom building, two viewing pavilions, site lighting, landscaping and related infrastructure. The FBIP grant agreement requires the owner of the property, which is subject to the grant, to execute and record a Notice of Limitation of Use/Site Dedication in the public records.

#### NOTICE OF LIMITATION OF USE/ SITE DEDICATION

This Notice of Limitation of Use/Site Dedication gives notice that the Real Property identified in the project agreement and the boundary map, attached hereto as Exhibits "A" and "B," respectively (the "Property"), has been developed with financial assistance provided by the Florida Fish and Wildlife Conservation Commission, under the grant program called the Florida Boating Improvement program (FBIP) The Property is hereby dedicated for a period of 20 years from the date hereof for the use and benefit of the public. This Notice of Limitation of Use/Site Dedication is not intended to convey title to the public. Title to the Property shall remain vested in the County. The Property is subject to all applicable terms of the statute and rules cited herein.