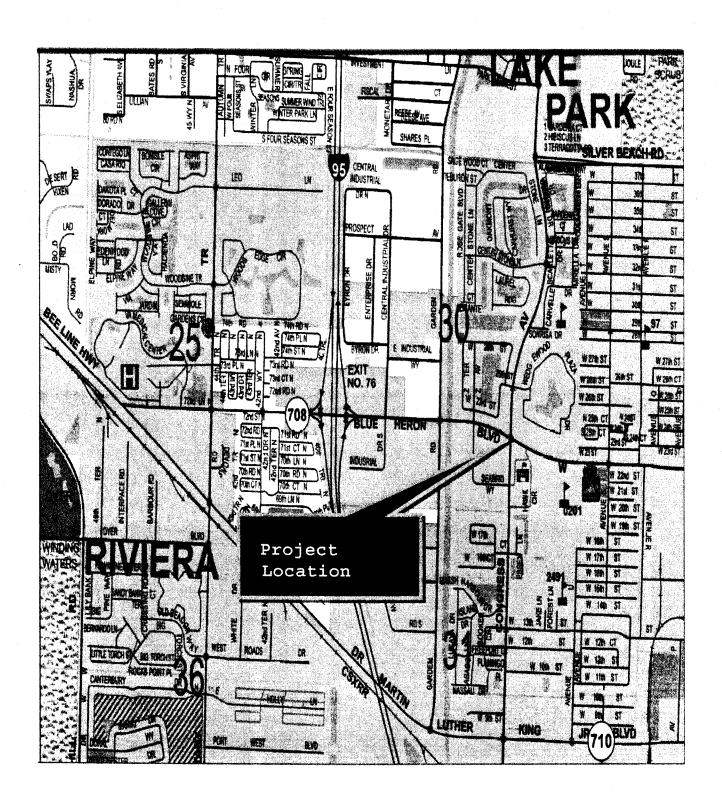

## LOCATION MAP INTERSECTION IMPROVEMENTS AND UTILITY ADJUSTMENTS

## Blue Heron Blvd. and Congress Ave. PROJECT # 2005102