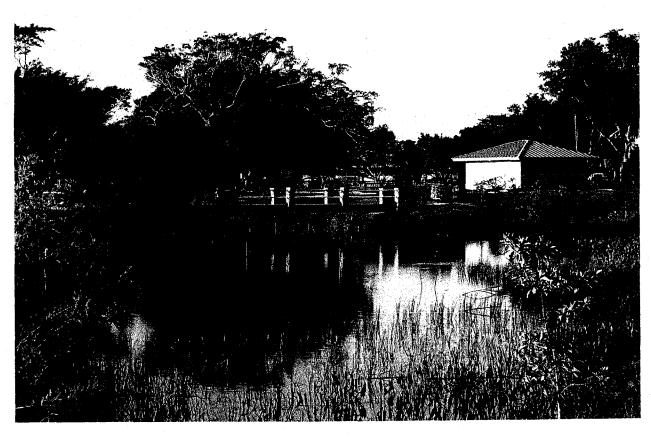

Lake Ida Park West is 48.3 acre park located in southern Palm Beach County. The park is located on the western shore of a 120 acre freshwater lake (Lake Ida), which is part of Palm Beach County's Chain of Lakes. The Lake provides for excellent fishing and recreational

enhancement project at Lake Ida Park which included removal of exotic vegetation, creation of four acres of wetland habitat for birds and fish, installation of 27,000 wetland plants and

350 wetland trees, and a pedestrian bridge.

In the summer of 2009, the County completed a \$700,000 environmental

#### **Existing Facilities include:**

Fishing Pier
Two Boat Ramps
43 Boat/Trailer Parking Spaces
Playground
Four Group Picnic Pavilions
Restrooms
Dog Park with Dog Wash Area
Volleyball Court
367 Car Parking Spaces
Bike Trail
Canoe and Kayak Launch
New Parking Lot and Landscaping (completed August 2009)

#### **Proposed Facilities include:**

New picnic facilities
New staging docks at existing boat ramp
New parking lot
New landscaping
New bike trail – extending existing trail 1,000 feet north
Renovation of existing playground
Renovation of existing picnic facilities
Renovation of existing fishing pier
Renovation of existing parking
Renovation of existing restrooms