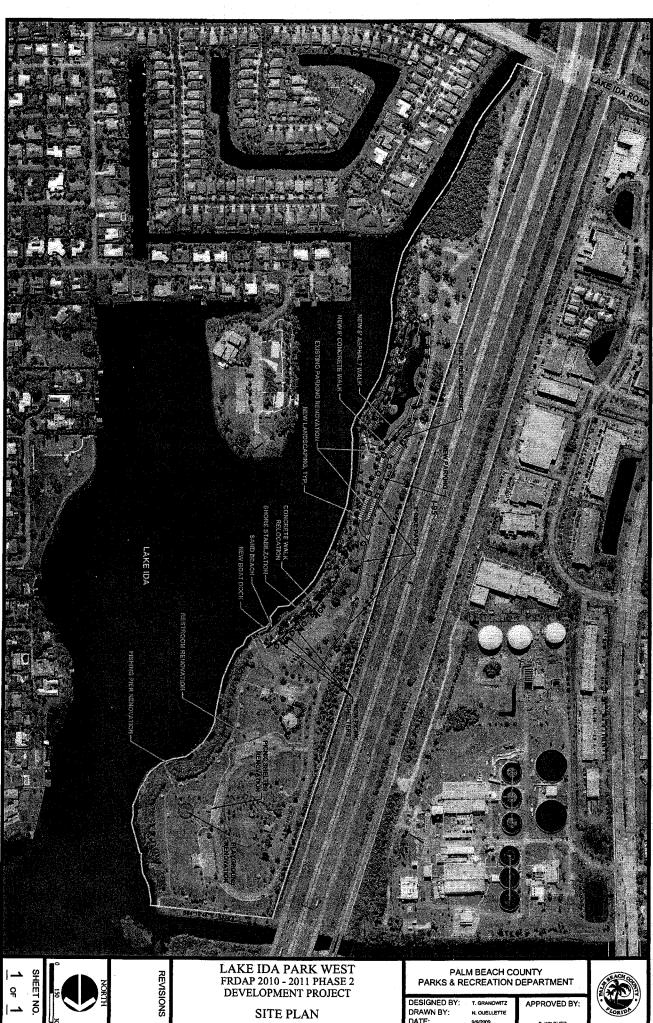

**D.** PROJECT COST ESTIMATE (COMPLETE ONLY FOR DEVELOPMENT & TRAILS PROJECTS):

The project cost estimate break down is on the following two pages of this application. If land value is used as match, it should be included under primary cost. Primary costs include all recreation facilities and opportunities. Primary cost must be equal to or greater than fifty percent (50%) of the total cost. Remember to include each element in your conceptual site plan. Submit a conceptual site plan displaying the areas and facilities to be developed as proposed on page 9 & 10 of this application. The site plan must correlate with the project boundary map and cost estimate. The site plan must CLEARLY DELINEATE between facilities/opportunities currently existing, facilities proposed for funding (page 9 & 10) in this application and facilities planned for future development. Please color code your site plan to indicate facilities that are existing, proposed for funding and planned for future development (not in this project). Also identify different FRDAP phases on the site plan and any LWCF phases.

(Please Tab As Exhibit "G")

#### 1. NEW DEVELOPMENT

List the existing facilities/improvements on the project site. Include improvements such as baseball fields, basketball courts, trails, boat ramps, etc. (Bullet lists are encouraged) (If undeveloped, state None). The site plan must clearly delineate between facilities/opportunities currently existing, facilities proposed for funding in this application and facilities planned for future development. Please identify and color code different funding phases from the existing facilities.

(Please tab as Exhibit "G") (5 points, if undeveloped)