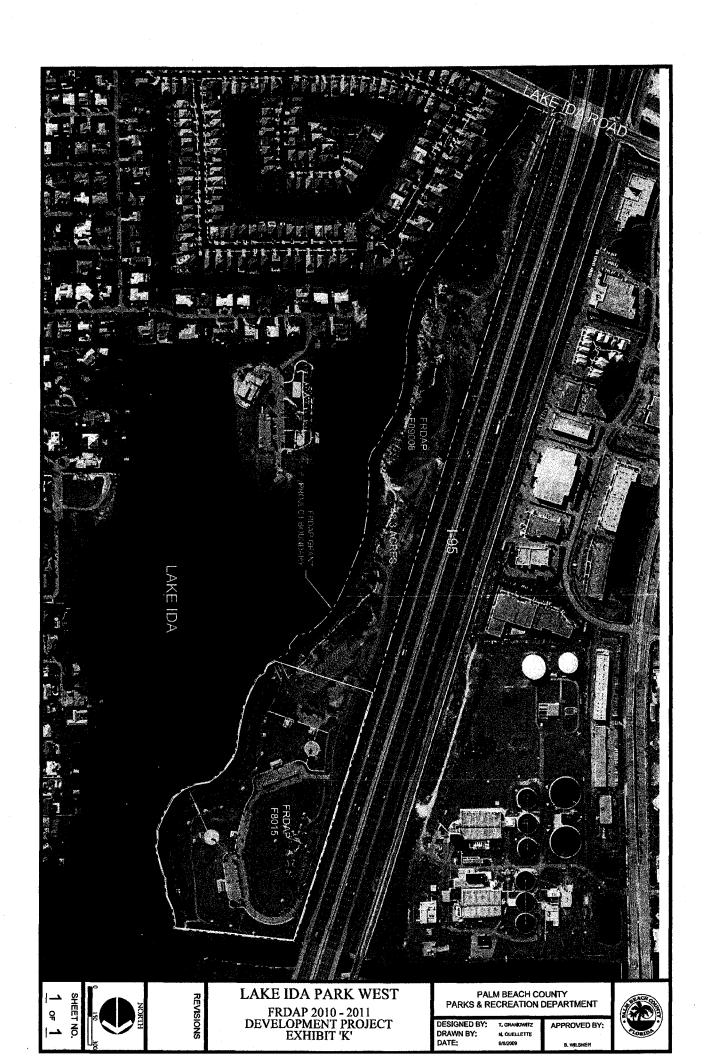

(Please Tab as Exhibit "N")

| c. | PROJECT LOCATION:                                                                                                                                                                                                                                                                                                                                                                                        |
|----|----------------------------------------------------------------------------------------------------------------------------------------------------------------------------------------------------------------------------------------------------------------------------------------------------------------------------------------------------------------------------------------------------------|
|    | Street Address: 2929 Lake Ida Road                                                                                                                                                                                                                                                                                                                                                                       |
|    | City: Delray Beach County: Palm Beach Zip Code: 33444                                                                                                                                                                                                                                                                                                                                                    |
|    | GIS Coordinates: Longitude: 80°40" West Latitude: 26°28" North                                                                                                                                                                                                                                                                                                                                           |
|    | 1. Submit a boundary map of the project area providing a description and sketch of the project area boundaries, display known easements and be legally sufficient to identify the project area. Aerial photographs are accepted as boundary maps, as long as the boundaries are identified.  (Please Tab as Exhibit "K")                                                                                 |
|    | 2. Submit color, on-site photographs for all three copies of your application, sufficient to depict the physical characteristics of the project area.  (Please Tab as Exhibit "L")                                                                                                                                                                                                                       |
|    | 3. Location map and directions: Submit a detailed road map precisely locating the project site along with clear written driving instructions from the nearest federal or state highway. NOTE: Please confirm that street names listed are the same as those posted on street signs in the area. Please do not use Map Quest or any other computer mapping program for this.  (Please Tab as Exhibit "M") |
| D. | LEGISLATIVE DISTRICTS IN WHICH THE PROJECT SITE IS LOCATED: This should be the Florida Senate and Florida House district in which the <b>proposed</b> project site is located. If you are not sure of the district, contact your local office of the Supervisor of Elections. (There is only one each.)                                                                                                  |
|    | State Senator: <u>Jeff Atwater</u> Senate District Number: <u>25</u>                                                                                                                                                                                                                                                                                                                                     |
|    | State Representative: Adam Hasner House District Number: 87                                                                                                                                                                                                                                                                                                                                              |
| E. | TOTAL NUMBER OF ACRES BEING ACQUIRED OR TOTAL NUMBER OF ACRES BEING DEVELOPED: 48.3                                                                                                                                                                                                                                                                                                                      |
| F. | DESCRIBE THE PHYSICAL CHARACTERISTICS OF THE PROJECT. Include land resources, vegetation, fish and wildlife, historical, archaeological resources, water bodies, previous recreational usage and transportation access as well as other pertinent information.                                                                                                                                           |