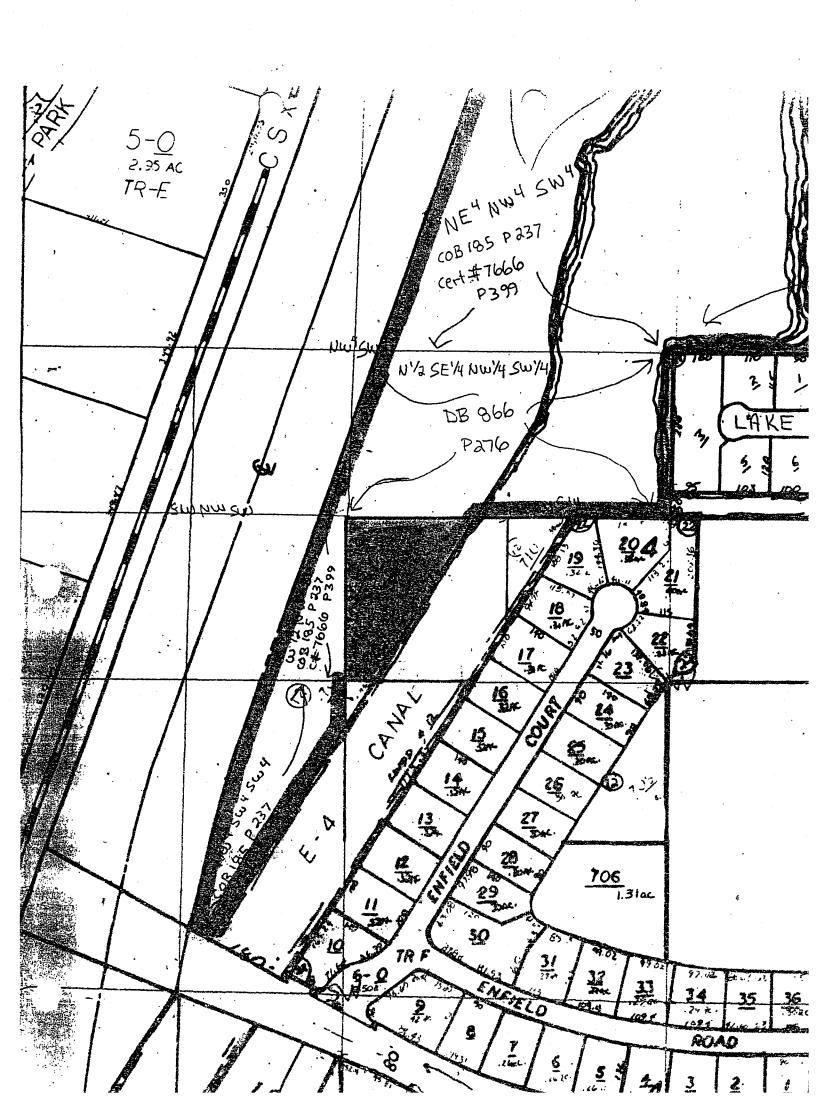

(Please Tab as Exhibit "N")

| c. | PROJECT LOCATION:                                                                                                                                                                                                                                                                                                                                                                                        |
|----|----------------------------------------------------------------------------------------------------------------------------------------------------------------------------------------------------------------------------------------------------------------------------------------------------------------------------------------------------------------------------------------------------------|
|    | Street Address: 2929 Lake Ida Road                                                                                                                                                                                                                                                                                                                                                                       |
|    | City: Delray Beach County: Palm Beach Zip Code: 33444                                                                                                                                                                                                                                                                                                                                                    |
|    | GIS Coordinates: Longitude: 80°40" West Latitude: 26°28" North                                                                                                                                                                                                                                                                                                                                           |
|    | 1. Submit a boundary map of the project area providing a description and sketch of the project area boundaries, display known easements and be legally sufficient to identify the project area. Aerial photographs are accepted as boundary maps, as long as the boundaries are identified.  (Please Tab as Exhibit "K")                                                                                 |
|    | 2. Submit color, on-site photographs for all three copies of your application, sufficient to depict the physical characteristics of the project area.  (Please Tab as Exhibit "L")                                                                                                                                                                                                                       |
|    | 3. Location map and directions: Submit a detailed road map precisely locating the project site along with clear written driving instructions from the nearest federal or state highway. NOTE: Please confirm that street names listed are the same as those posted on street signs in the area. Please do not use Map Quest or any other computer mapping program for this.  (Please Tab as Exhibit "M") |
| D. | LEGISLATIVE DISTRICTS IN WHICH THE PROJECT SITE IS LOCATED: This should be the Florida Senate and Florida House district in which the <b>proposed</b> project site is located. If you are not sure of the district, contact your local office of the Supervisor of Elections. (There is only one each.)                                                                                                  |
|    | State Senator: <u>Jeff Atwater</u> Senate District Number: <u>25</u>                                                                                                                                                                                                                                                                                                                                     |
|    | State Representative: Adam Hasner House District Number: 87                                                                                                                                                                                                                                                                                                                                              |
| E. | TOTAL NUMBER OF ACRES BEING ACQUIRED OR TOTAL NUMBER OF ACRES BEING DEVELOPED: 48.3                                                                                                                                                                                                                                                                                                                      |
| F. | DESCRIBE THE PHYSICAL CHARACTERISTICS OF THE PROJECT. Include land resources, vegetation, fish and wildlife, historical, archaeological resources, water bodies, previous recreational usage and transportation access as well as other pertinent information.                                                                                                                                           |