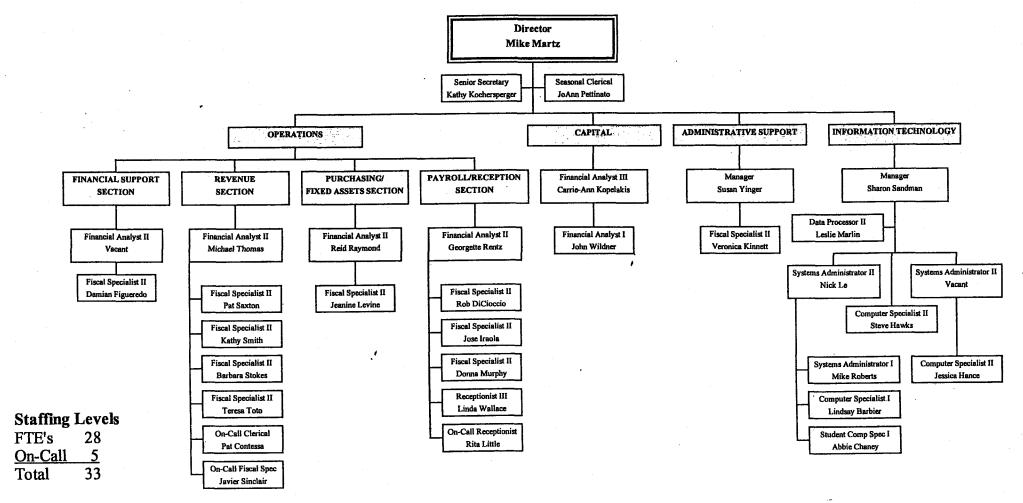

| 61                                                                                                                                                                                                                                                                                                                                                                                                                                                                                                                                                                                                                                                                                                                                       |
|------------------------------------------------------------------------------------------------------------------------------------------------------------------------------------------------------------------------------------------------------------------------------------------------------------------------------------------------------------------------------------------------------------------------------------------------------------------------------------------------------------------------------------------------------------------------------------------------------------------------------------------------------------------------------------------------------------------------------------------|
| Capability to develop, operate and maintain the project site: (Please check ONLY one):                                                                                                                                                                                                                                                                                                                                                                                                                                                                                                                                                                                                                                                   |
| Provide <u>a brief description</u> of how development, programming and maintenance will be provided and <u>a copy of an agency organizational chart. Must provide both to receive points.</u>                                                                                                                                                                                                                                                                                                                                                                                                                                                                                                                                            |
| X The applicant has a full-time recreation or park department staffed to provide facility development, programming and maintenance.  (Please tab as Exhibit "D") (6 points)  The applicant has demonstrated the existence of a full-time ability to provide facility development, programming and maintenance.  (Please tab as Exhibit "D") (4 points)  The applicant has other means of providing facility development, programming and maintenance.  (Please tab as Exhibit "D") (2 points)                                                                                                                                                                                                                                            |
| 5. PARK PARTNERSHIP                                                                                                                                                                                                                                                                                                                                                                                                                                                                                                                                                                                                                                                                                                                      |
| The proposed project is supported through a fully executed written cooperative agreement between the applicant and a private or public entity (within the current or past 3 years) in which said entity agrees to furnish 10% or more of the total project costs in cash, land, or labor services for the <u>development/construction</u> of this project with the applicant holding the leading management responsibility. The written agreement must be executed by the end of the submission period and quantify the donation in monetary units. This can be a cooperative agreement between both parties or a letter from the entity agreeing to furnish 10% of the total project costs in cash, materials, land, or labor services. |
| (A management or maintenance agreement is not acceptable.)                                                                                                                                                                                                                                                                                                                                                                                                                                                                                                                                                                                                                                                                               |
| Yes X No (Please tab as Exhibit "E") (3 points)                                                                                                                                                                                                                                                                                                                                                                                                                                                                                                                                                                                                                                                                                          |
| 6. TRAIL CONNECTIVITY                                                                                                                                                                                                                                                                                                                                                                                                                                                                                                                                                                                                                                                                                                                    |
| The project provides for increased trail access by (a) connecting an existing, publicly owned and designated recreational trail with a project trail <u>outside</u> the <u>project boundary</u> ; or (b) connecting two publicly designated trails <u>outside</u> of any park. Please indicate new project trail and where it connects to the existing trail(s) on the <u>project site plan</u> . Also, please identify by name and location the existing trail which this project connects to. Must show on site plan to receive points.                                                                                                                                                                                                |
| Yes X No (Please tab as Exhibit "G") (5 points)                                                                                                                                                                                                                                                                                                                                                                                                                                                                                                                                                                                                                                                                                          |