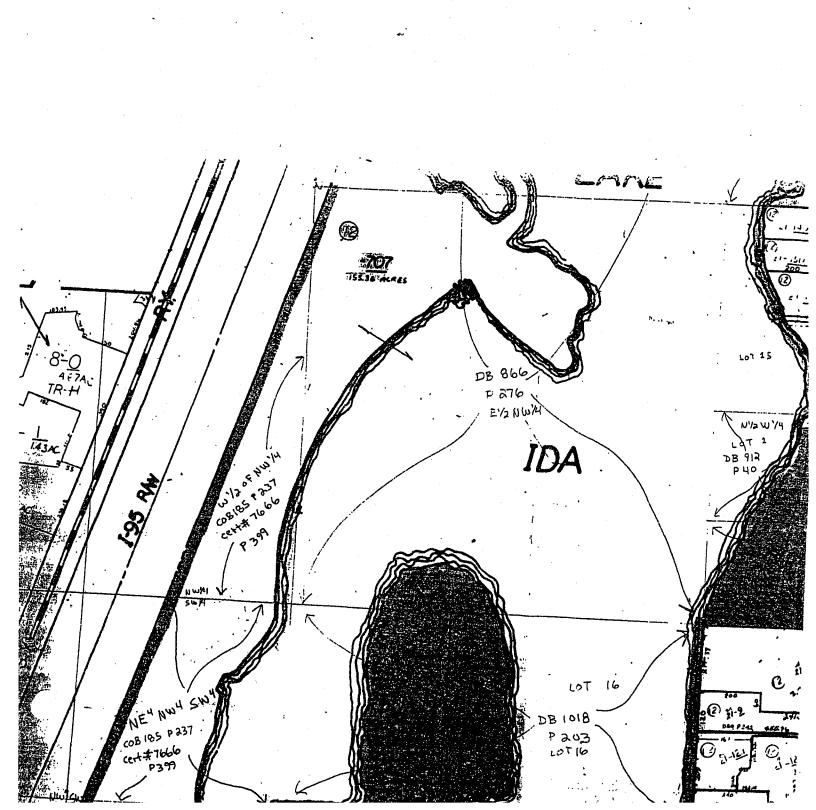

(Please Tab as Exhibit "N")

| c. | PROJECT LOCATION:                                                                                                                                                                                                                                                                                                                                                                                        |
|----|----------------------------------------------------------------------------------------------------------------------------------------------------------------------------------------------------------------------------------------------------------------------------------------------------------------------------------------------------------------------------------------------------------|
|    | Street Address: 2929 Lake Ida Road                                                                                                                                                                                                                                                                                                                                                                       |
|    | City: Delray Beach County: Palm Beach Zip Code: 33444                                                                                                                                                                                                                                                                                                                                                    |
|    | GIS Coordinates: Longitude: 80°40" West Latitude: 26°28" North                                                                                                                                                                                                                                                                                                                                           |
|    | 1. Submit a boundary map of the project area providing a description and sketch of the project area boundaries, display known easements and be legally sufficient to identify the project area. Aerial photographs are accepted as boundary maps, as long as the boundaries are identified.  (Please Tab as Exhibit "K")                                                                                 |
|    | 2. Submit color, on-site photographs for all three copies of your application, sufficient to depict the physical characteristics of the project area.  (Please Tab as Exhibit "L")                                                                                                                                                                                                                       |
|    | 3. Location map and directions: Submit a detailed road map precisely locating the project site along with clear written driving instructions from the nearest federal or state highway. NOTE: Please confirm that street names listed are the same as those posted on street signs in the area. Please do not use Map Quest or any other computer mapping program for this.  (Please Tab as Exhibit "M") |
| D. | LEGISLATIVE DISTRICTS IN WHICH THE PROJECT SITE IS LOCATED: This should be the Florida Senate and Florida House district in which the <b>proposed</b> project site is located. If you are not sure of the district, contact your local office of the Supervisor of Elections. (There is only one each.)                                                                                                  |
|    | State Senator: <u>Jeff Atwater</u> Senate District Number: <u>25</u>                                                                                                                                                                                                                                                                                                                                     |
|    | State Representative: Adam Hasner House District Number: 87                                                                                                                                                                                                                                                                                                                                              |
| E. | TOTAL NUMBER OF ACRES BEING ACQUIRED OR TOTAL NUMBER OF ACRES BEING DEVELOPED: 48.3                                                                                                                                                                                                                                                                                                                      |
| F. | DESCRIBE THE PHYSICAL CHARACTERISTICS OF THE PROJECT. Include land resources, vegetation, fish and wildlife, historical, archaeological resources, water bodies, previous recreational usage and transportation access as well as other pertinent information.                                                                                                                                           |