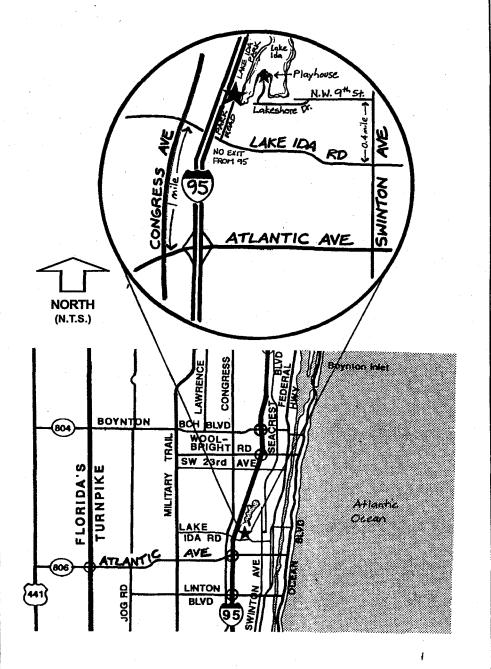

(Please Tab as Exhibit "N")

| c. | PROJECT LOCATION:                                                                                                                                                                                                                                                                                                                                                                                        |
|----|----------------------------------------------------------------------------------------------------------------------------------------------------------------------------------------------------------------------------------------------------------------------------------------------------------------------------------------------------------------------------------------------------------|
|    | Street Address: 2929 Lake Ida Road                                                                                                                                                                                                                                                                                                                                                                       |
|    | City: Delray Beach County: Palm Beach Zip Code: 33444                                                                                                                                                                                                                                                                                                                                                    |
|    | GIS Coordinates: Longitude: 80°40" West Latitude: 26°28" North                                                                                                                                                                                                                                                                                                                                           |
|    | 1. Submit a boundary map of the project area providing a description and sketch of the project area boundaries, display known easements and be legally sufficient to identify the project area. Aerial photographs are accepted as boundary maps, as long as the boundaries are identified.  (Please Tab as Exhibit "K")                                                                                 |
|    | 2. Submit color, on-site photographs for all three copies of your application, sufficient to depict the physical characteristics of the project area.  (Please Tab as Exhibit "L")                                                                                                                                                                                                                       |
|    | 3. Location map and directions: Submit a detailed road map precisely locating the project site along with clear written driving instructions from the nearest federal or state highway. NOTE: Please confirm that street names listed are the same as those posted on street signs in the area. Please do not use Map Quest or any other computer mapping program for this.  (Please Tab as Exhibit "M") |
| D. | LEGISLATIVE DISTRICTS IN WHICH THE PROJECT SITE IS LOCATED: This should be the Florida Senate and Florida House district in which the <b>proposed</b> project site is located. If you are not sure of the district, contact your local office of the Supervisor of Elections. (There is only one each.)                                                                                                  |
|    | State Senator: <u>Jeff Atwater</u> Senate District Number: <u>25</u>                                                                                                                                                                                                                                                                                                                                     |
|    | State Representative: Adam Hasner House District Number: 87                                                                                                                                                                                                                                                                                                                                              |
| E. | TOTAL NUMBER OF ACRES BEING ACQUIRED OR TOTAL NUMBER OF ACRES BEING DEVELOPED: 48.3                                                                                                                                                                                                                                                                                                                      |
| F. | DESCRIBE THE PHYSICAL CHARACTERISTICS OF THE PROJECT. Include land resources, vegetation, fish and wildlife, historical, archaeological resources, water bodies, previous recreational usage and transportation access as well as other pertinent information.                                                                                                                                           |