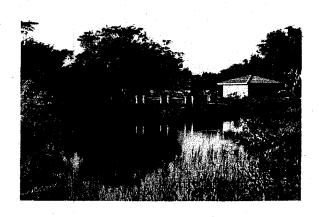

Lake Ida Park West is 48.3 acre park located in southern Palm Beach County. The park is located on the western shore of a 120 acre freshwater lake (Lake Ida), which is part of Palm Beach County's Chain of Lakes. The Lake provides for excellent fishing and recreational

enhancement project at Lake Ida Park which included removal of exotic vegetation, creation of four acres of wetland habitat for birds and fish, installation of 27,000 wetland plants and

350 wetland trees, and a pedestrian bridge.

In the summer of 2009, the County completed a \$700,000 environmental

#### **Existing Facilities include:**

Fishing Pier
Two Boat Ramps
43 Boat/Trailer Parking Spaces
Playground
Four Group Picnic Pavilions
Restrooms
Dog Park with Dog Wash Area
Volleyball Court
367 Car Parking Spaces
Bike Trail
Canoe and Kayak Launch
New Parking Lot and Landscaping (completed August 2009)

#### **Proposed Facilities include:**

New picnic facilities
New staging docks at existing boat ramp
New parking lot
New landscaping
New bike trail – extending existing trail 1,000 feet north
Renovation of existing playground
Renovation of existing picnic facilities
Renovation of existing fishing pier
Renovation of existing parking
Renovation of existing restrooms