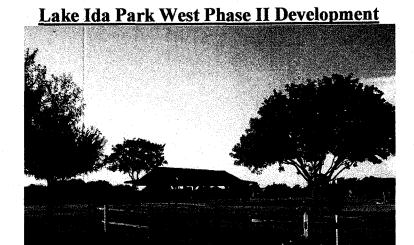

## Lake Ida Park West Phase II Development Project

Florida Recreation Development Assistance Program 2010-2011

Submitted by:
Palm Beach County
Parks and Recreation Department
September 10, 2009

Lake Ida Park West is 48.3 acre park located in southern Palm Beach County. The park is located on the western shore of a 120 acre freshwater lake (Lake Ida), which is part of Palm Beach County's Chain of Lakes. The Lake provides for excellent fishing and recreational