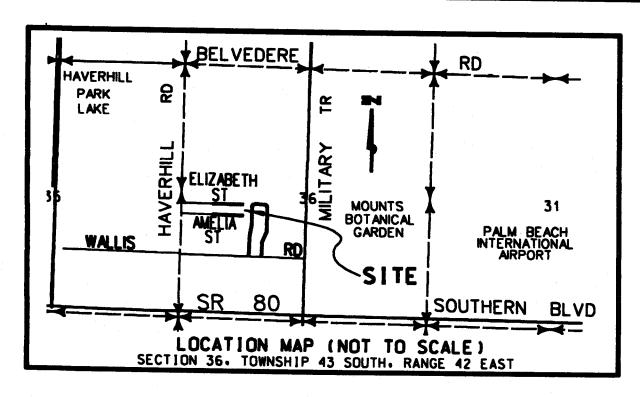

# Location Map

- DOA ownership 11111 - to be released

Will Call #1066

Prepared by: Paul King, Esq.

**Assistant County Attorney** 

Return to:

Right-of-Way Acquisition Section

Post Office Box 21229 West Palm Beach, Florida 33416

# RELEASE OF RIGHTS

Whereas, Departments of Airports (DOA) has control of properties lying north of Wallis Road, east of Haverhill Road, west of Military Trail, and south of the L-4 canal to develop into an industrial commercial site; and,