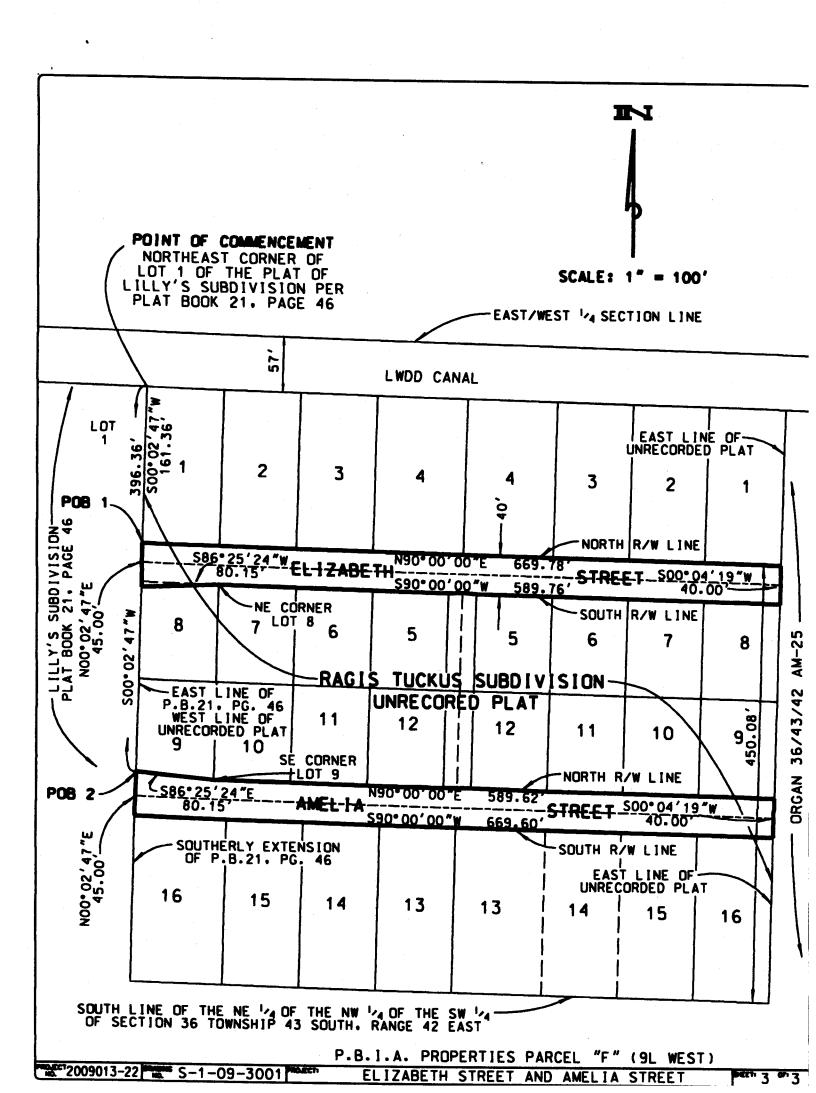

F:\R\_O\_W\BD ITEMS\REL OF AMELIA & ELIZ TO PBIA BA.docx

Exhibit"A" to Release 10f3

EXHIBIT "A" ELIZABETH STREET AND AMELIA STREET
PER THE UNRECORDED PLAT OF "RAGIS-TUCKUS SUBDIVISION" &
ORB. 5315. PGS 1294. 1296 & 1457

ALL OF ELIZABETH STREET AS SHOWN ON THE UNRECORDED PLATOF "RAGIS-TUCKUS SUBDIVISION" LYING IN SECTION 36. TOWNSHIP 43 SOUTH. RANGE 42 EAST. AS FILED IN PALM BEACH COUNTY. FLORIDA. BEING MORE PARTICULARLY DESCRIBED AS FOLLOWS:

### ELIZABETH STREET (UNRECORDED PLAT)

COMMENCING AT THE NORTHEAST CORNER OF LOT 1 OF THE PLAT OF LILLY'S SUBDIVISIONAS RECORDED IN PLAT BOOK 21. PAGE 46 OF SAID PUBLIC RECORDS: THENCE SOUTH 00°02'47" WEST ALONG THE EAST LINE OF SAID PLAT OF LILLY'S SUBDIVISION AND THE WEST LINE OF SAID UNRECORDED PLAT OF RAGIS-TUCKUS SUBDIVISION. A DISTANCE OF 161.36 FEET TO THE NORTH RIGHT-OF-WAY LINE OF BEGINNING NO. 1: THENCE NORTH 90°00'00" EAST ALONG SAID NORTH LINE. A SOUTH 00°04'19" WEST ALONG SAID EAST LINE OF SAID UNRECORDED PLAT: THENCE SOUTH RIGHT-OF-WAY LINE OF SAID ELIZABETH STREET; THENCE SOUTH RIGHT-OF-WAY LINE OF SAID ELIZABETH STREET; THENCE SOUTH 90°00'00" WEST ALONG SAID SAID EAST LINE. A DISTANCE OF 40.00 FEET TO THE SOUTH RIGHT-OF-WAY LINE OF SAID ELIZABETH STREET; THENCE SOUTH 90°00'00" WEST ALONG SAID SOUTH LINE. A DISTANCE OF 589.76 FEET TO THE NORTHEAST CORNER OF LOT 8 (WEST) OF SAID UNRECORDED PLAT; THENCE SOUTH 86°25'24" WE ALONG THE NORTH LINE OF SAID LOT 8. A DISTANCE OF 80.15 FEET TO THE WEST SUBDIVISION; THENCE NORTH 00°02'47" EAST ALONG SAID LINE. A DISTANCE OF 45.00 FEET TO POINT OF BEGINNING NO. 1.

TOGETHER WITH:

#### AMELIA STREET (UNRECORDED PLAT)

ALL OF AMELIA STREET AS SHOWN ON THE UNRECORDED PLAT OF "RAGIS-TUCKUS SUBDIVISION" LYING IN SECTION 36. TOWNSHIP 43 SOUTH. RANGE 42 EAST. AS FILED IN PALM BEACH COUNTY. FLORIDA. BEING MORE PARTICULARLY DESCRIBED AS FOLLOWS:

COMMENCING AT THE NORTHEAST CORNER OF LOT 1 OF THE PLAT OF LILLY'S SUBDIVISION AS RECORDED IN PLAT BOOK 21. PAGE 46 OF SAID PUBLIC RECORDS: THENCE SOUTH 00°02'47" WEST ALONG THE EAST LINE OF SAID PLAT OF LILLY'S SUBDIVISION AND THE WEST LINE OF SAID UNRECORDED PLAT OF RAGIS-TUCKUS SUBDIVISION. A DISTANCE OF 396.36 FEET TO THE NORTH RIGHT-OF-WAY LINE OF SAID AMELIA STREET AS SHOWN ON SAID UNRECORDED PLAT AND POINT OF BEGINNING NO. 2: THENCE SOUTH 86°25'24" EAST ALONG SAID LINE. A DISTANCE OF 80.15 FEET TO THE 90°00'00" EAST ALONG SAID NORTH RIGHT-OF-WAY LINE. A DISTANCE OF 589.62 FEET TO THE EAST LINE OF SAID UNRECORDED PLAT: THENCE NORTH SOUTH EAST LINE OF SAID UNRECORDED PLAT: THENCE SOUTH 00°04'19" WEST ALONG SAID EAST LINE. A DISTANCE OF 40.00 FEET TO THE SOUTH RIGHT-OF-WAY LINE OF SAID AMELIA STREET; THENCE SOUTH 90°00'00" WEST ALONG SAID SOUTH LINE. A DISTANCE OF 669.60 FEET TO THE WEST LINE OF SAID UNRECORDED PLAT AND THE EAST LINE OF THE SOUTHERLY EXTENSION OF SAID PLAT OF LILLY'S SUBDIVISION: THENCE NORTH 00°02'47" EAST ALONG SAID LINE. A DISTANCE OF 45.00 FEET TO POINT OF BEGINNING NO. 2.

AND

ALL OF ELIZABETH STREET AS RECORDED IN OFFICIAL RECORD BOOK 5315. PAGES 1296 & 1457. LYING IN SECTION 36. TOWNSHIP 43 SOUTH, RANGE 42 EAST. PALM BEACH COUNTY. FLORIDA. BEING MORE PARTICULARLY DESCRIBED AS FOLLOWS: PAGES 1294,

A STRIP OF LAND 40 FEET IN WIDTH FOR ROAD RIGHT-OF-WAY PURPOSES. SITUATE IN THE SOUTHWEST 4 OF SECTION 36. TOWNSHIP 43 SOUTH. RANGE 42 EAST. PALM BEACH COUNTY. FLORIDA. MORE PARTICULARLY DESCRIBED AS FOLLOWS:

THE NORTH 40 FEET OF THE SOUTH 450.08 FEET OF THE NORTHEAST 1/4 OF THE NORTHWEST 1/4 OF THE SOUTHWEST 1/4 OF SAID SECTION 36.