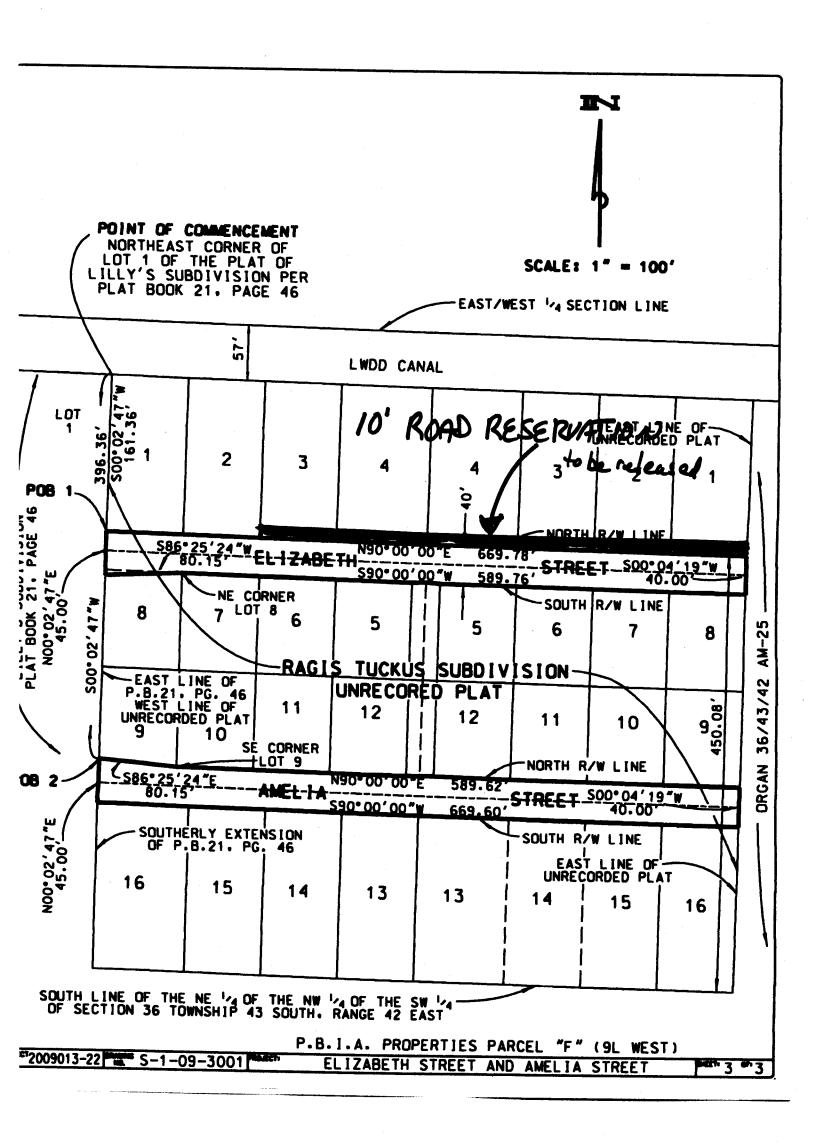

### ELIZABETH STREET (UNRECORDED PLAT)

COMMENCING AT THE NORTHEAST CORNER OF LOT 1 OF THE PLAT OF LILLY'S SUBDIVISIONAS RECORDED IN PLAT BOOK 21. PAGE 46 OF SAID PUBLIC RECORDS: THENCE SOUTH 00°02'47" WEST ALONG THE EAST LINE OF SAID PLAT OF LILLY'S SUBDIVISION AND THE WEST LINE OF SAID UNRECORDED PLAT OF RAGIS-TUCKUS SUBDIVISION. A DISTANCE OF 161.36 FEET TO THE NORTH RIGHT-OF-WAY LINE OF BEGINNING NO. 1: THENCE NORTH 90°00'00" EAST ALONG SAID NORTH LINE. A SOUTH 00°04'19" WEST ALONG SAID EAST LINE OF SAID UNRECORDED PLAT: THENCE SOUTH RIGHT-OF-WAY LINE OF SAID ELIZABETH STREET; THENCE SOUTH RIGHT-OF-WAY LINE OF SAID ELIZABETH STREET; THENCE SOUTH 90°00'00" WEST ALONG SAID SAID EAST LINE. A DISTANCE OF 40.00 FEET TO THE SOUTH RIGHT-OF-WAY LINE OF SAID ELIZABETH STREET; THENCE SOUTH 90°00'00" WEST ALONG SAID SOUTH LINE. A DISTANCE OF 589.76 FEET TO THE NORTHEAST CORNER OF LOT 8 (WEST) OF SAID UNRECORDED PLAT; THENCE SOUTH 86°25'24" WE ALONG THE NORTH LINE OF SAID LOT 8. A DISTANCE OF 80.15 FEET TO THE WEST SUBDIVISION; THENCE NORTH 00°02'47" EAST ALONG SAID LINE. A DISTANCE OF 45.00 FEET TO POINT OF BEGINNING NO. 1.

COMMENCING AT THE NORTHEAST CORNER OF LOT 1 OF THE PLAT OF LILLY'S SUBDIVISION AS RECORDED IN PLAT BOOK 21. PAGE 46 OF SAID PUBLIC RECORDS: THENCE SOUTH 00°02'47" WEST ALONG THE EAST LINE OF SAID PLAT OF LILLY'S SUBDIVISION AND THE WEST LINE OF SAID UNRECORDED PLAT OF RAGIS-TUCKUS SUBDIVISION. A DISTANCE OF 396.36 FEET TO THE NORTH RIGHT-OF-WAY LINE OF SAID AMELIA STREET AS SHOWN ON SAID UNRECORDED PLAT AND POINT OF BEGINNING NO. 2: THENCE SOUTH 86°25'24" EAST ALONG SAID LINE. A DISTANCE OF 80.15 FEET TO THE 90°00'00" EAST ALONG SAID NORTH RIGHT-OF-WAY LINE. A DISTANCE OF 589.62 FEET TO THE EAST LINE OF SAID UNRECORDED PLAT: THENCE NORTH SOUTH EAST LINE OF SAID UNRECORDED PLAT: THENCE SOUTH 00°04'19" WEST ALONG SAID EAST LINE. A DISTANCE OF 40.00 FEET TO THE SOUTH RIGHT-OF-WAY LINE OF SAID AMELIA STREET; THENCE SOUTH 90°00'00" WEST ALONG SAID SOUTH LINE. A DISTANCE OF 669.60 FEET TO THE WEST LINE OF SAID UNRECORDED PLAT AND THE EAST LINE OF THE SOUTHERLY EXTENSION OF SAID PLAT OF LILLY'S SUBDIVISION: THENCE NORTH 00°02'47" EAST ALONG SAID LINE. A DISTANCE OF 45.00 FEET TO POINT OF BEGINNING NO. 2.

THE NORTH 40 FEET OF THE SOUTH 450.08 FEET OF THE NORTHEAST 1/4 OF THE NORTHWEST 1/4 OF THE SOUTHWEST 1/4 OF SAID SECTION 36.

#### SURVEYOR'S NOTES

SAID RIGHTS-DF-WAY COMBINED BEING ABANDONED CONTAIN 53.976 SQUARE FEET OR 1.239 ACRES MORE OR LESS.

BEARINGS ARE BASED ON AN ASSUMED BEARING OF SOUTH 00°02'47" WEST ALONG THE EAST LINE OF THE PLAT OF LILLY'S SUBDIVISION. RECORDED IN PLAT BOOK 21. PAGE AND ALSO BEING THE WEST LINE OF SAID UNRECORDED PLAT OF RAGIS-TUCKUS SUBDIVISION AS SHOWN ON THIS DRAWING AND ALL OTHER BEARINGS ARE RELATIVE THERETO.