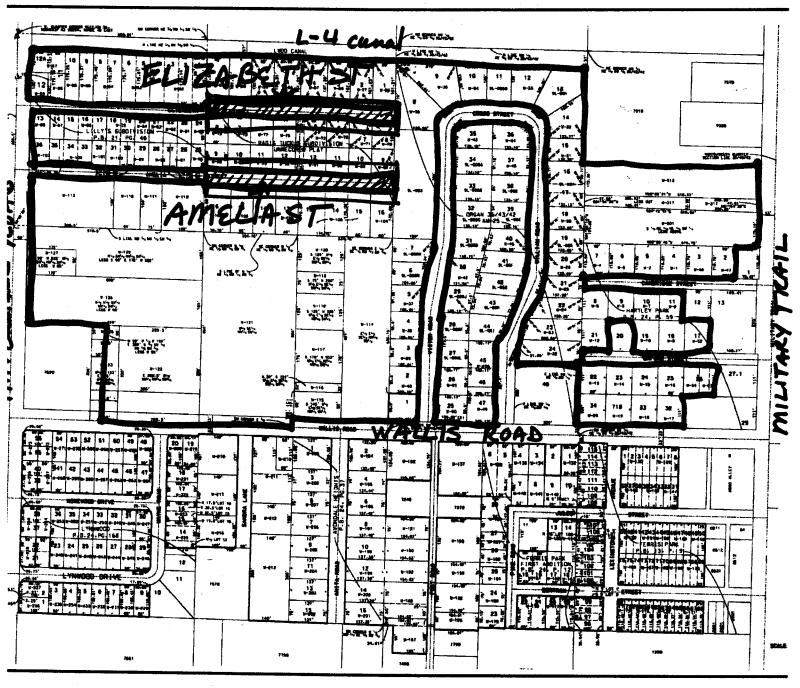

# Location Map

- DOA ownership 11111 - to be released

Will Call #1066

Prepared by: Paul King, Esq.

**Assistant County Attorney** 

Return to:

Right-of-Way Acquisition Section

Post Office Box 21229 West Palm Beach, Florida 33416

Whereas, there are certain rights within the subject site that need to be extinguished in order for the development to proceed; and,

Whereas, portions of 2 roads known as Amelia Street and Elizabeth Street were created by an unrecorded plat, and an additional 10' road reservation for Elizabeth was included in certain deeds; and,

Whereas, Exhibit "A", attached hereto and made a part hereof, describes the portions of Amelia Street and Elizabeth Street that were created by the unrecorded plat and need to be released, said Elizabeth Street also described in Official Record Book 5315, Pages 1009, 1280, 1282, 1284, 1286, 1288, 1290, 1292, 1294, 1296, 1447, 1449, 1451, 1453, 1455, 1457, and in Official Record Book 5319, Page 667.