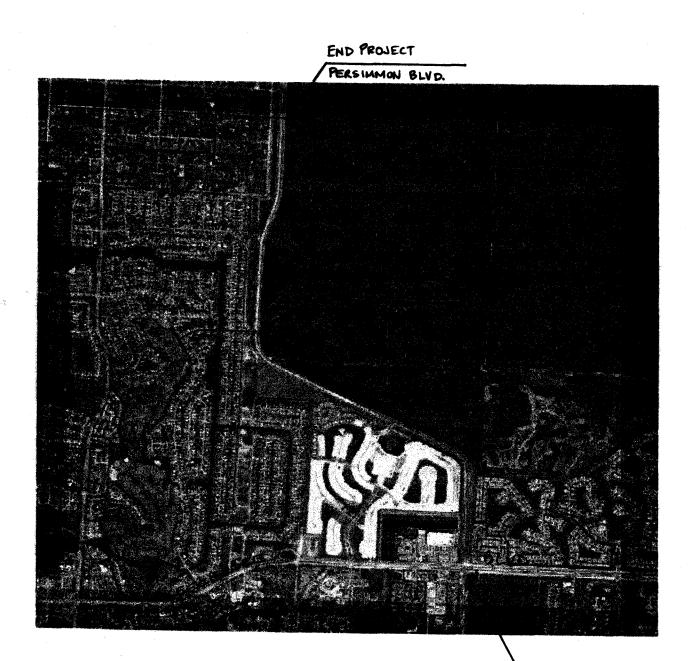

#### **PROJECT LOCATION**

# STATE ROAD 7 EXTENSION FROM OKEECHOBEE BOULEVARD TO PERSIMMON BOULEVARD MADRID STREET CONNECTION

BEGIN PROJECT

OKEECHOBEE BIND.