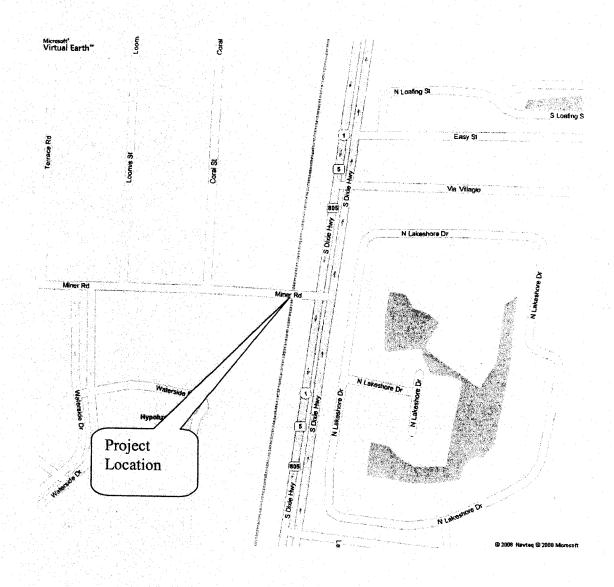

## MINER ROAD AT THE FLORIDA EAST COAST RAILWAY TRACKS

**ATTACHMENT 1** 

| RESOL         | T 77373 / 3 Y | *** |             |  |
|---------------|---------------|-----|-------------|--|
|               |               |     | 11 7/11/1   |  |
| 12 11 12 11 1 |               |     | K / 13   11 |  |
|               |               |     |             |  |
|               |               |     |             |  |

WHEREAS, the FDOT will fund safety improvements to Miner Road at the Florida East Coast Railway (FEC) crossing designated as Financial Project Number 42574815701 at Crossing Number 272475-S in Hypoluxo, Florida and