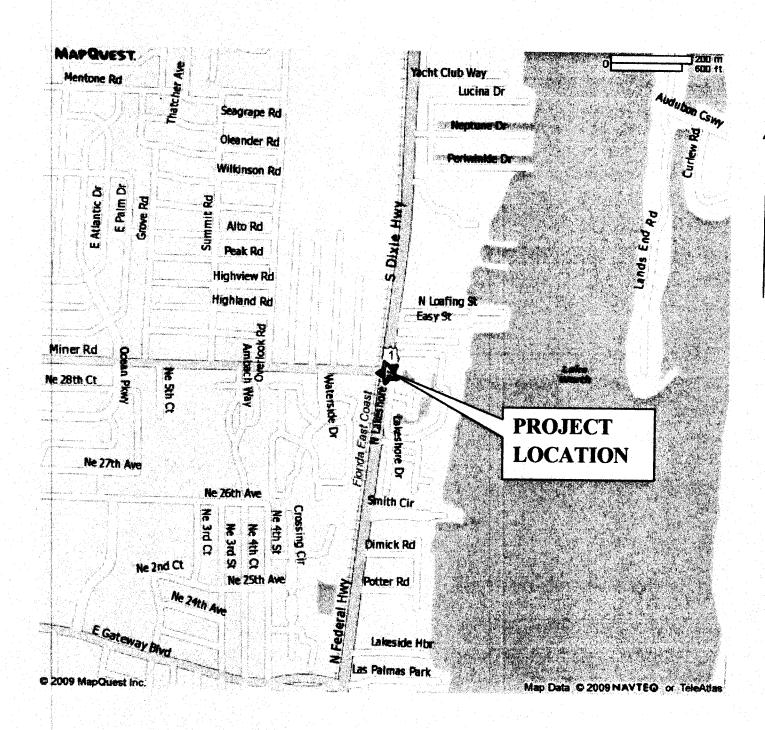

## MINER ROAD AT THE FLORIDA EAST COAST RAILWAY TRACKS

**ATTACHMENT 1** 

| RESOL         | T 77373 / 3 Y | *** |             |  |
|---------------|---------------|-----|-------------|--|
|               |               |     | 11 7/11/1   |  |
| 12 11 12 11 1 |               |     | K / 13   11 |  |
|               |               |     |             |  |
|               |               |     |             |  |