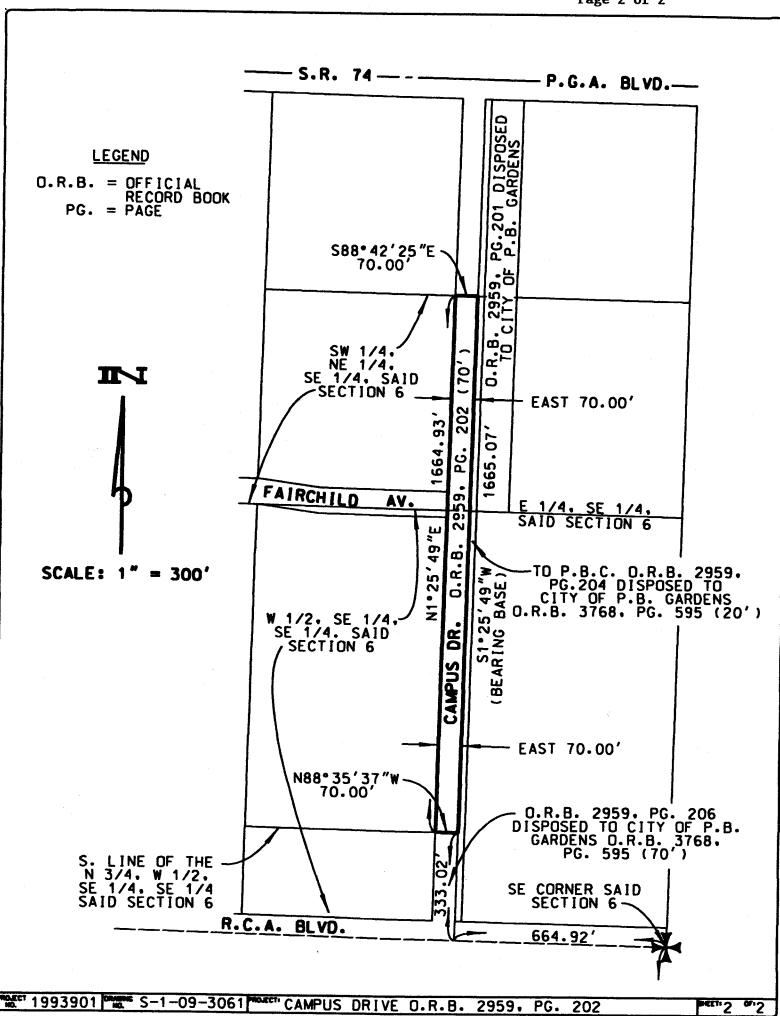

#### LEGAL DESCRIPTION:

A PARCEL OF LAND FOR RIGHT-OF-WAY PURPOSES LYING IN SECTION 6. TOWNSHIP 42 SOUTH. RANGE 43 EAST. AS RECORDED IN OFFICIAL RECORD BOOK 2959. PAGE 202 - 203. PUBLIC RECORDS OF PALM BEACH COUNTY. FLORIDA. MORE PARTICULARLY DESCRIBED AS THE EAST 70 FEET OF THE TWO FOLLOWING PARCELS:

- 1) THE SOUTHWEST ONE-QUARTER OF THE NORTHEAST ONE-QUARTER OF THE SOUTHEAST ONE-QUARTER OF SAID SECTION 6.
- 2) THE NORTH THREE-QUARTERS OF THE WEST ONE-HALF OF THE SOUTHEAST ONE-QUARTER OF THE SOUTHEAST ONE-QUARTER OF SAID SECTION 6.

CONTAINING 116,554 SQUARE FEET OR 2.676 ACRES MORE OR LESS.

#### NOTES:

BEARINGS ARE GRID NAD 83. 1990 ADJUSTMENT WITH THE WEST LINE OF THE EAST QUARTER OF THE SOUTHEAST QUARTER OF SAID SECTION 6 HAVING A BEARING OF NORTH 1°25'49" EAST.

NO SEARCH OF THE PUBLIC RECORDS WAS MADE BY THE SIGNING SURVEYOR.