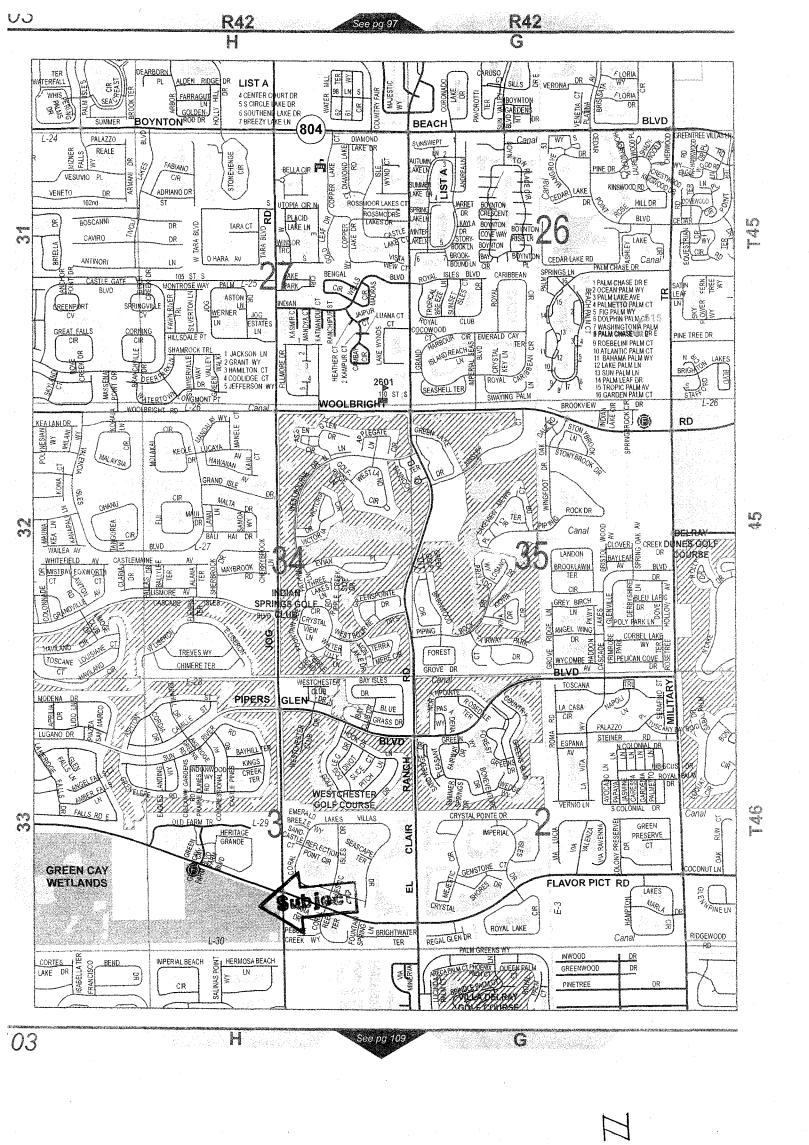

development of the Water Utilities Department's Green Cay Wetlands Water Reclamation project. The property is located off Hagen Ranch Road between Boynton Beach Boulevard and Atlantic Boulevard. The Board approved the original Lease Agreement in May of 1999 (R99-842D), which allowed the Winsbergs to continue to farm the property. Over time, as WUD constructed phases of the Water Reclamation Project, the area leased to the Winsbergs was reduced and the Winsbergs currently lease approximately 60 acres. In April of 2008, the Board approved the Fourth Amendment (R2008-0629) which extended the term of the Lease Agreement through May 1, 2010, and provided the Winsbergs with ten (10) additional one (1) year options to extend the term of the Lease Agreement. Exercising this first option will extend the term of the Lease Agreement through May 1, 2011. Pursuant to the terms of the Fourth Amendment, the Winsbergs have the right to exercise its option and the Board has no discretionary authority to not allow the exercise of the option. The County will continue to have the right to terminate this Lease upon 120 days notice. The annual rental rate for this option period will continue to be \$1/yr. All other terms of the Lease Agreement remain in full force and effect. (PREM)

This summary is not to be used as a basis for payment.

LOCATION MAP