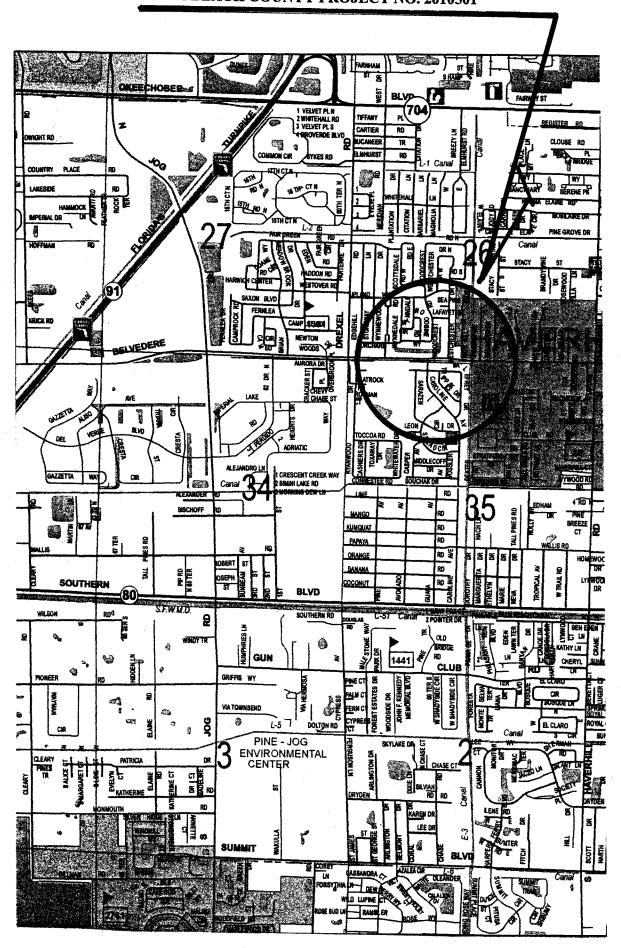

# CAROLINE AVENUE CROSSING OVER L.W.D.D. L-3 CANAL BRIDGE REPLACEMENT PALM BEACH COUNTY PROJECT NO. 2010501

#### A. General

Erdman Anthony proposes to provide professional services required in connection with the proposed intersection improvements at the Caroline Ave Bridge crossing the Lake Worth Drainage District (LWDD) L-3 Canal and Belvedere Road located in Palm Beach County, Florida. Proposed improvements will include: