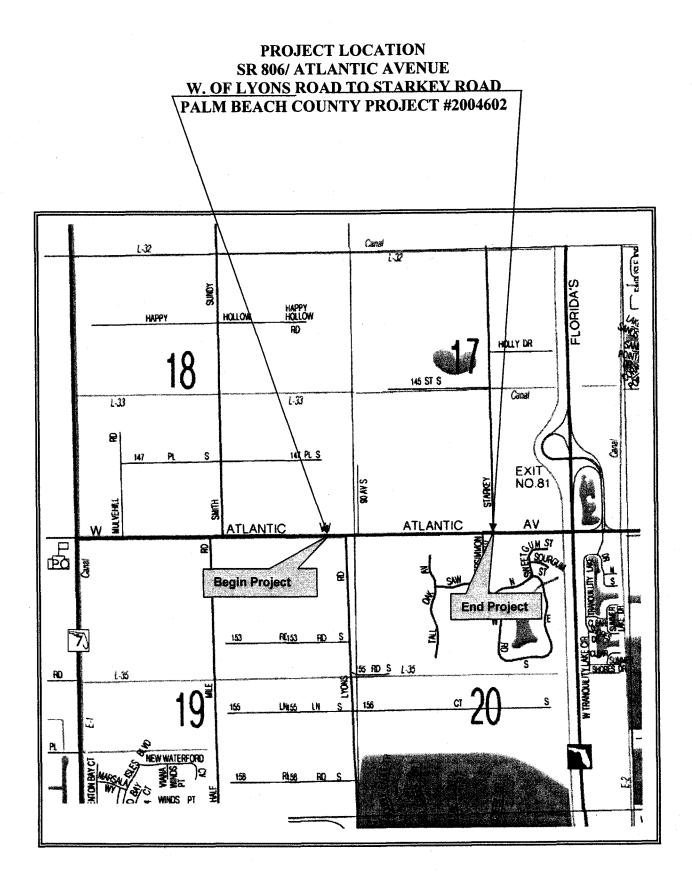

ATTACHMENT 1

### LOCATION MAP

DUNS No.: 07-847-0481: 07-997-409 CSFA No.: 55.026 Contract No.: <u>AOU-42</u> FM No: 229658-3-58-01 Vendor No: VF 596-000-785

#### WITNESSETH

WHEREAS, on July 18, 2007, the parties entered into a Transportation Regional Incentive Program Agreement, hereinafter referred to as the AGREEMENT, wherein the COUNTY agreed to provide certain improvements in connection with Financial Management (FM) No. 229658-3-58-01 for the Construction and Construction Engineering Inspection (CEI) Services of the SR-806/Atlantic Avenue from 1300 feet west of Lyons Road to Starkey Road and hereinafter referred to as the Project; and,