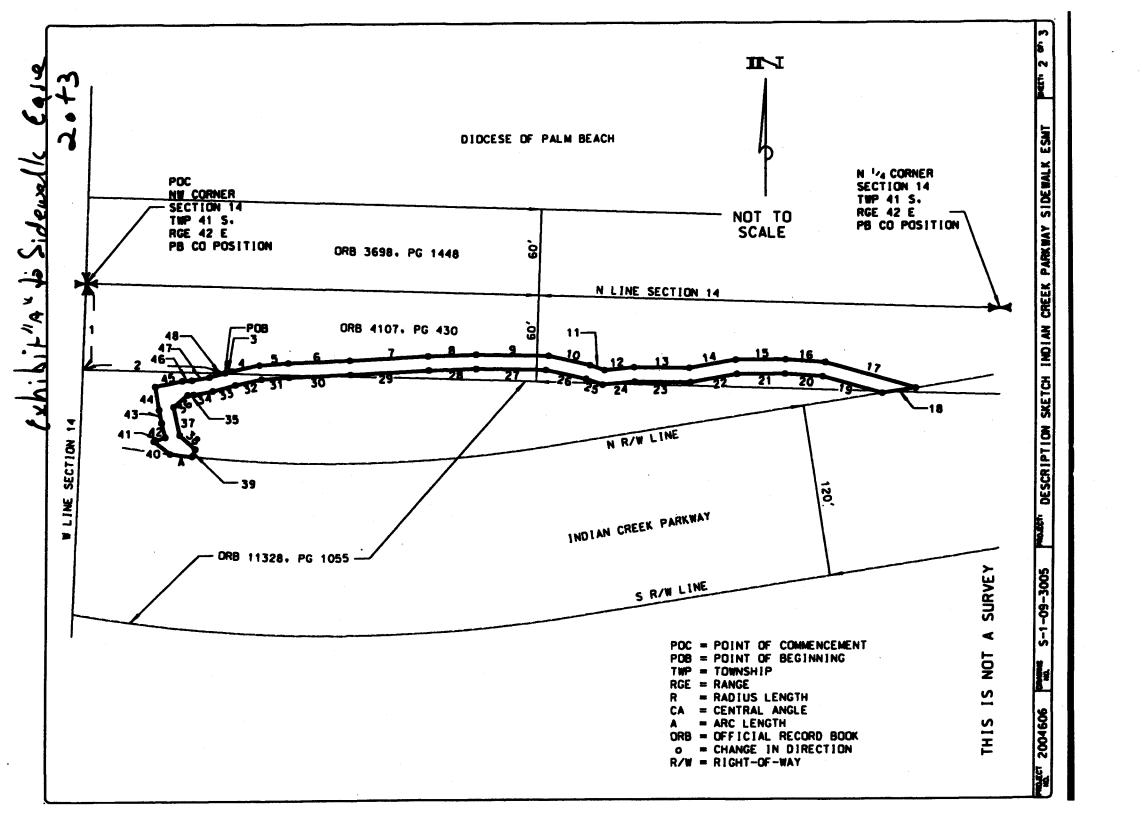

## Location Map

RETURN TO:

PALM BEACH COUNTY

NAME: R/W ACQUISITION SECTION
POST OFFICE BOX 21229

ADDRESS: WEST PALM BEACH, FLORIDA 33416
ATTN: KAT CHOPIN
ACCT. NO.: 1010 W/C BOX 1066