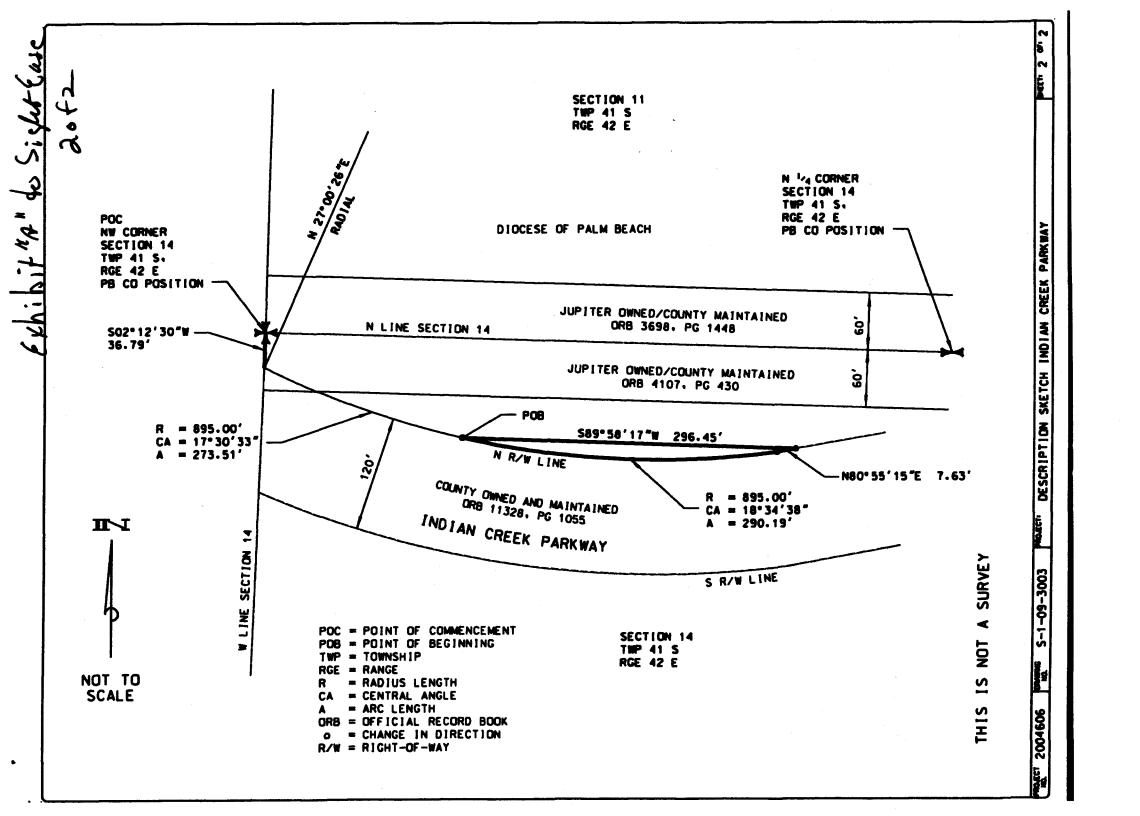

## Location Map

RETURN TO:

PALM BEACH COUNTY

NAME: R/W ACQUISITION SECTION
POST OFFICE BOX 21229

ADDRESS: WEST PALM BEACH, FLORIDA 33416
ATTN: KAT CHOPIN
ACCT. NO.: 1010 W/C BOX 1066