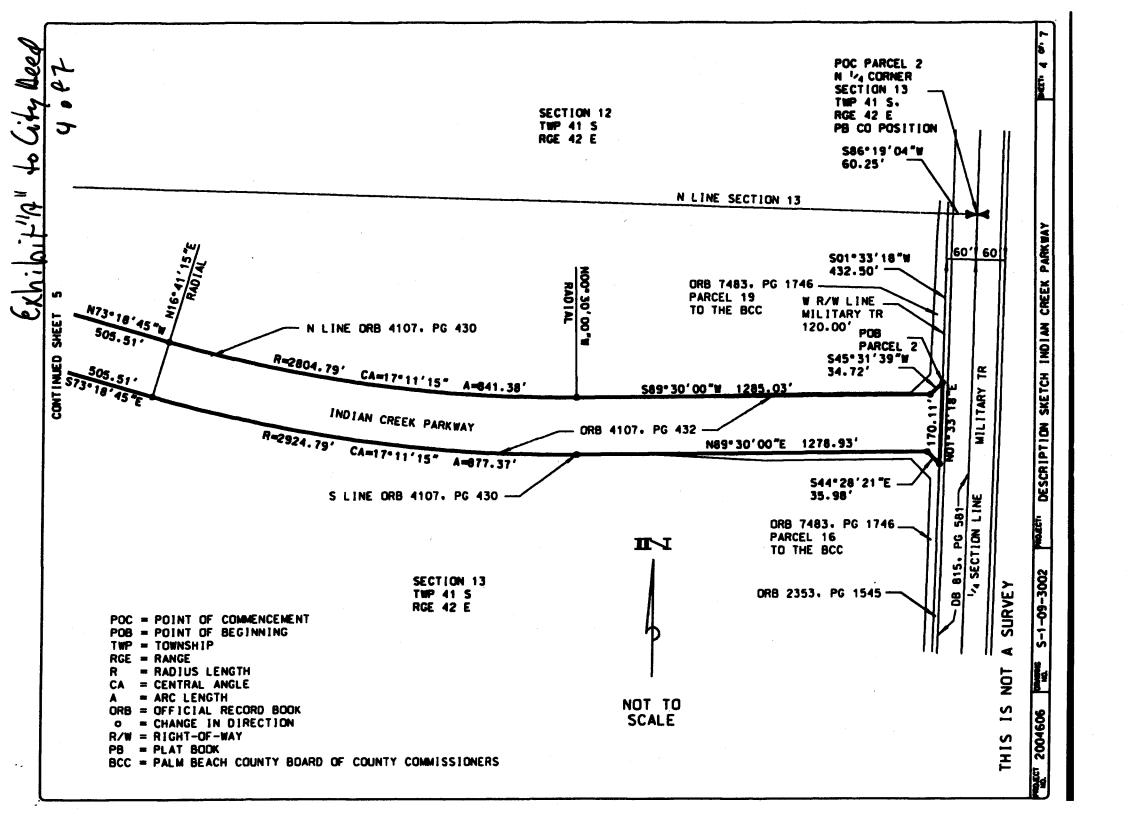

## Location Map

RETURN TO:

PALM BEACH COUNTY

NAME: R/W ACQUISITION SECTION
POST OFFICE BOX 21229

ADDRESS: WEST PALM BEACH, FLORIDA 33416
ATTN: KAT CHOPIN
ACCT. NO.: 1010 W/C BOX 1066