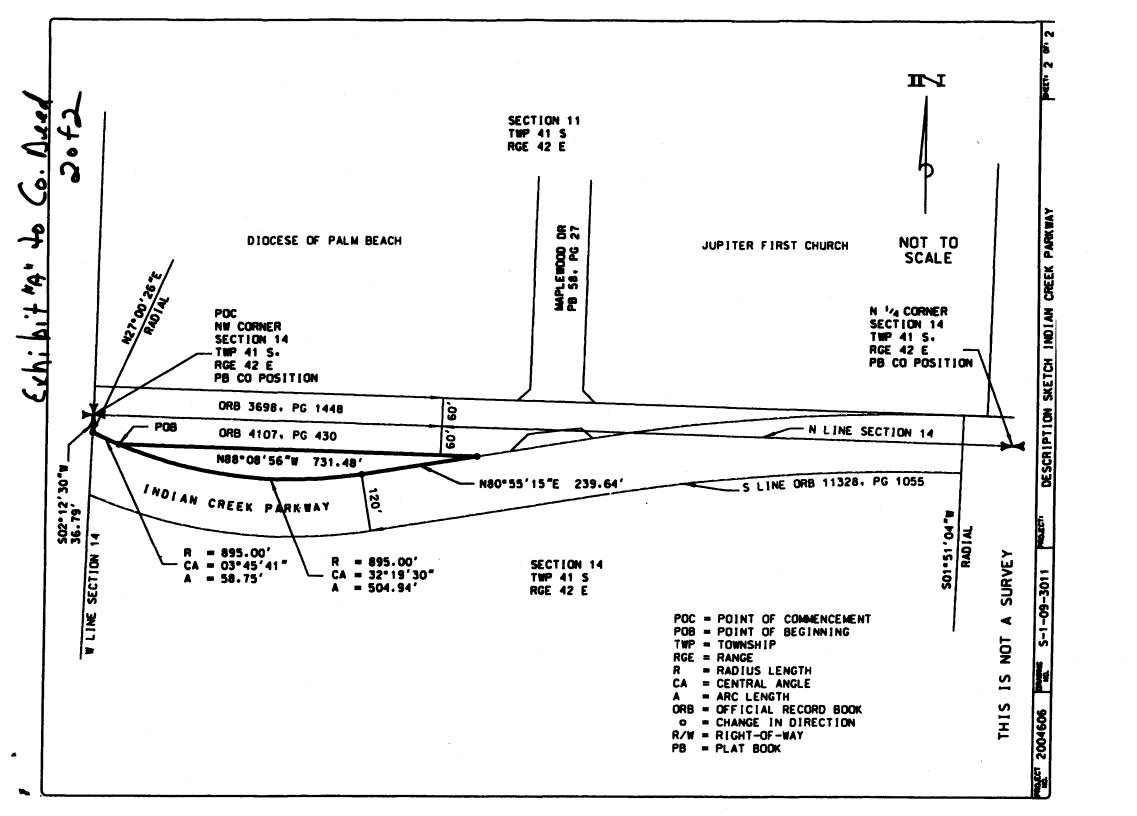

## Location Map

RETURN TO:

PALM BEACH COUNTY

NAME: R/W ACQUISITION SECTION
POST OFFICE BOX 21229

ADDRESS: WEST PALM BEACH, FLORIDA 33416
ATTN: KAT CHOPIN
ACCT. NO.: 1010 W/C BOX 1066