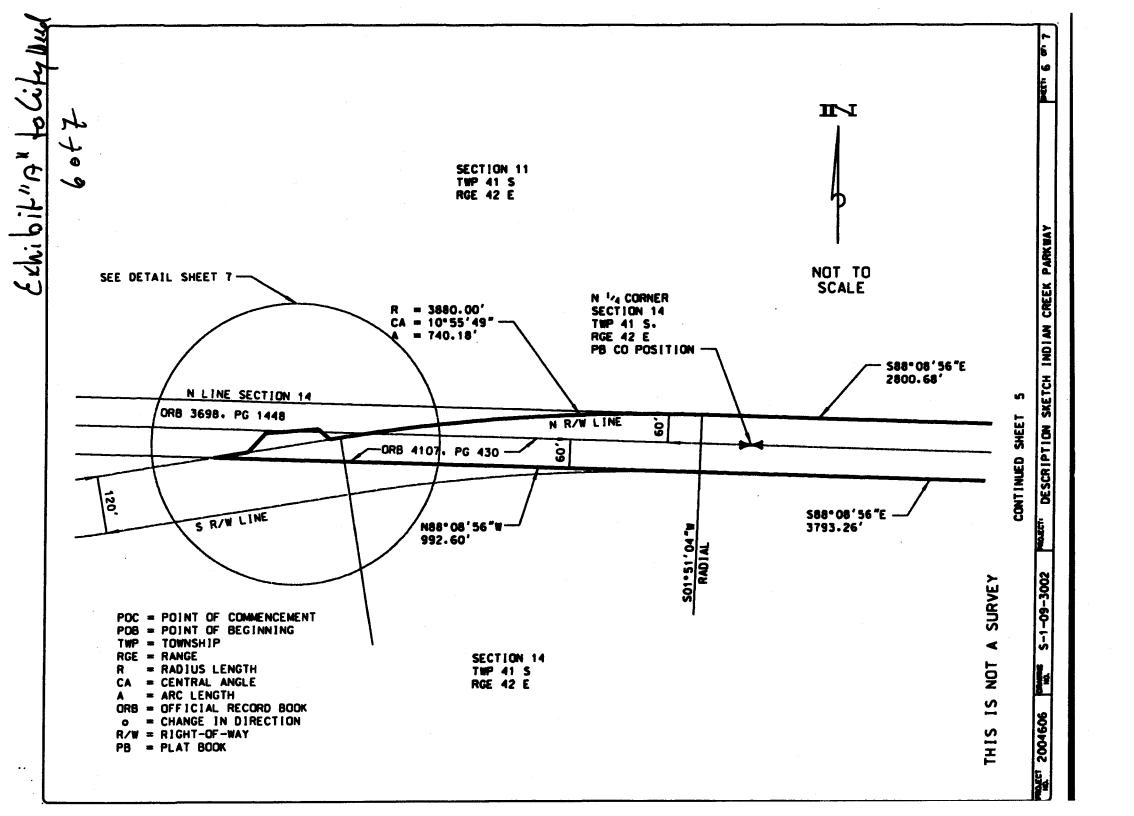

## Location Map

RETURN TO:

PALM BEACH COUNTY

NAME: R/W ACQUISITION SECTION
POST OFFICE BOX 21229

ADDRESS: WEST PALM BEACH, FLORIDA 33416
ATTN: KAT CHOPIN
ACCT. NO.: 1010 W/C BOX 1066