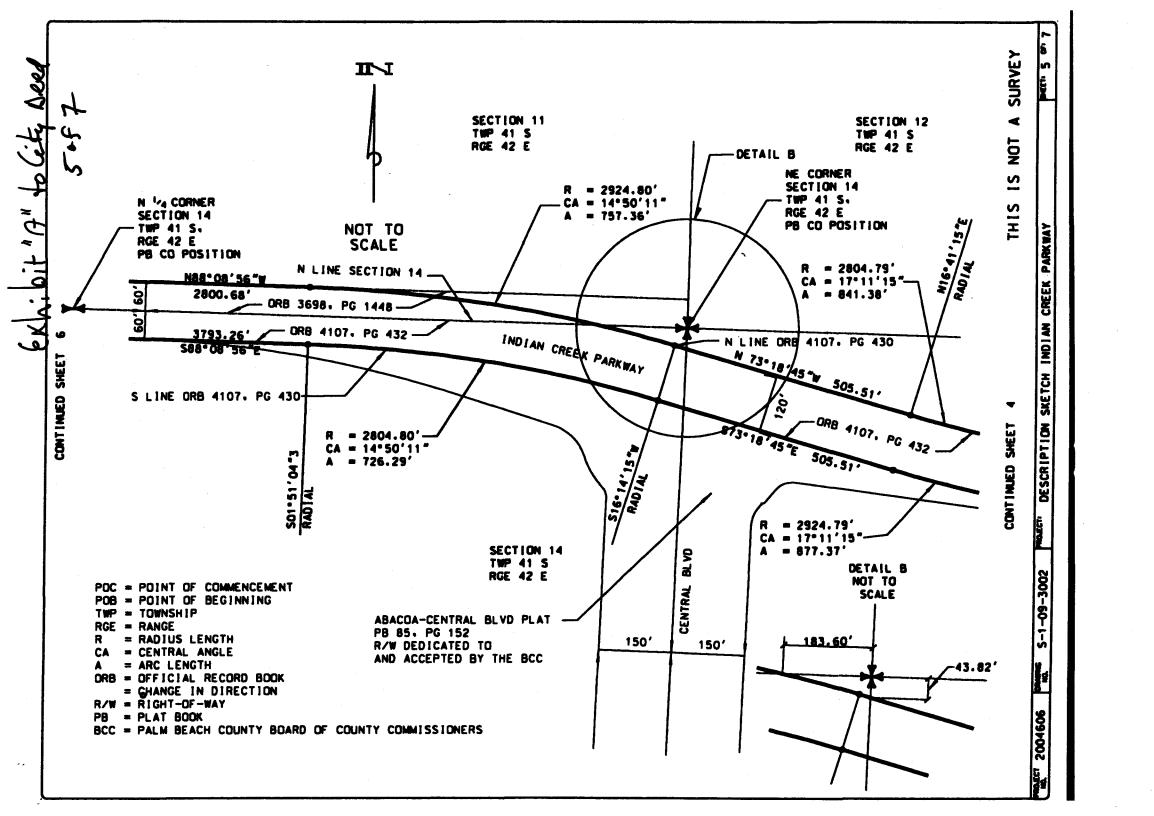

## Location Map

RETURN TO:

PALM BEACH COUNTY

NAME: R/W ACQUISITION SECTION
POST OFFICE BOX 21229

ADDRESS: WEST PALM BEACH, FLORIDA 33416
ATTN: KAT CHOPIN
ACCT. NO.: 1010 W/C BOX 1066