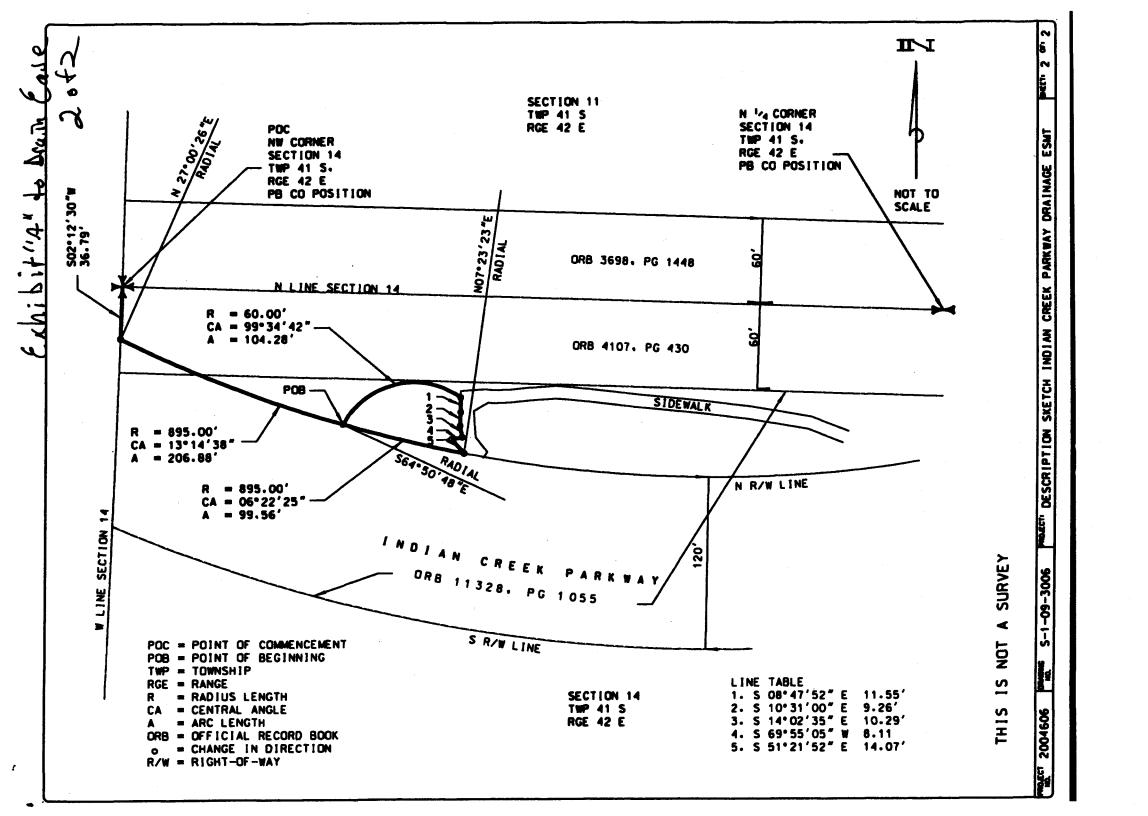

## Location Map

RETURN TO:

PALM BEACH COUNTY

NAME: R/W ACQUISITION SECTION
POST OFFICE BOX 21229

ADDRESS: WEST PALM BEACH, FLORIDA 33416
ATTN: KAT CHOPIN
ACCT. NO.: 1010 W/C BOX 1066