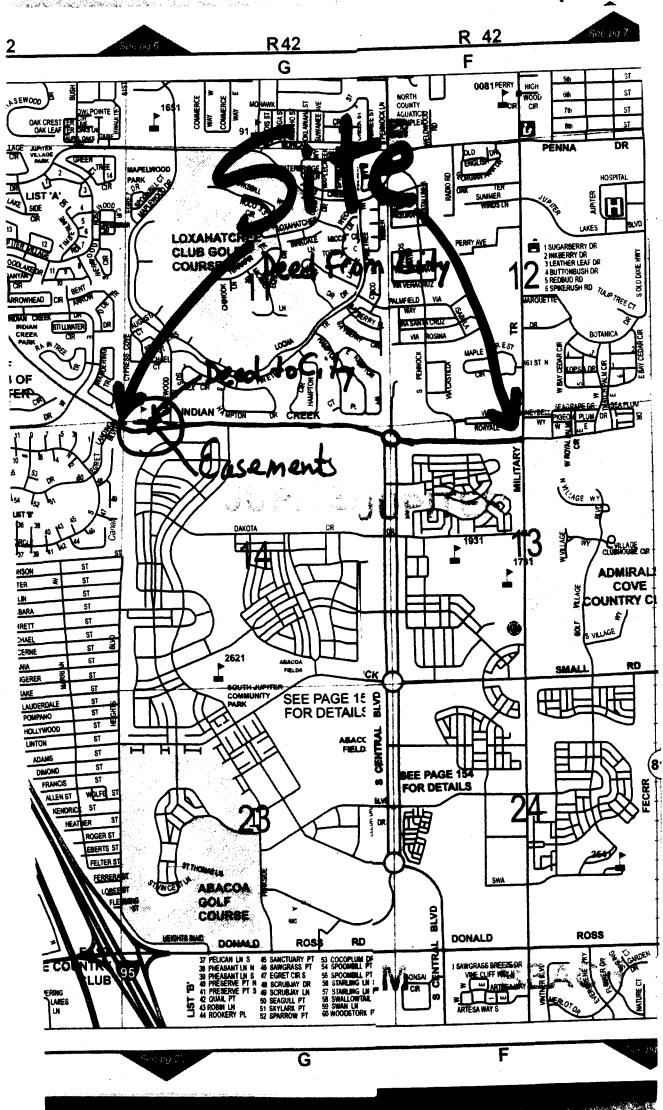

## Location Map

RETURN TO:

PALM BEACH COUNTY

NAME: R/W ACQUISITION SECTION
POST OFFICE BOX 21229

ADDRESS: WEST PALM BEACH, FLORIDA 33416
ATTN: KAT CHOPIN
ACCT. NO.: 1010 W/C BOX 1066