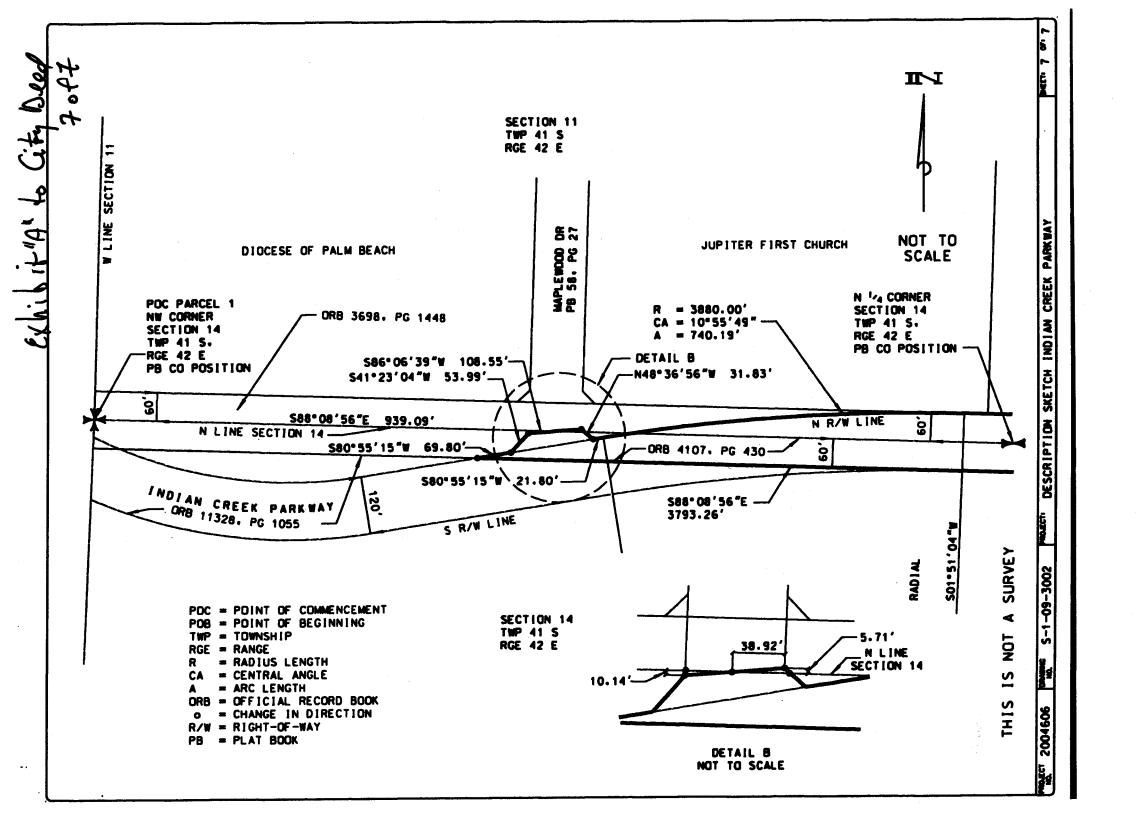

## Location Map

RETURN TO:

PALM BEACH COUNTY

NAME: R/W ACQUISITION SECTION
POST OFFICE BOX 21229

ADDRESS: WEST PALM BEACH, FLORIDA 33416
ATTN: KAT CHOPIN
ACCT. NO.: 1010 W/C BOX 1066