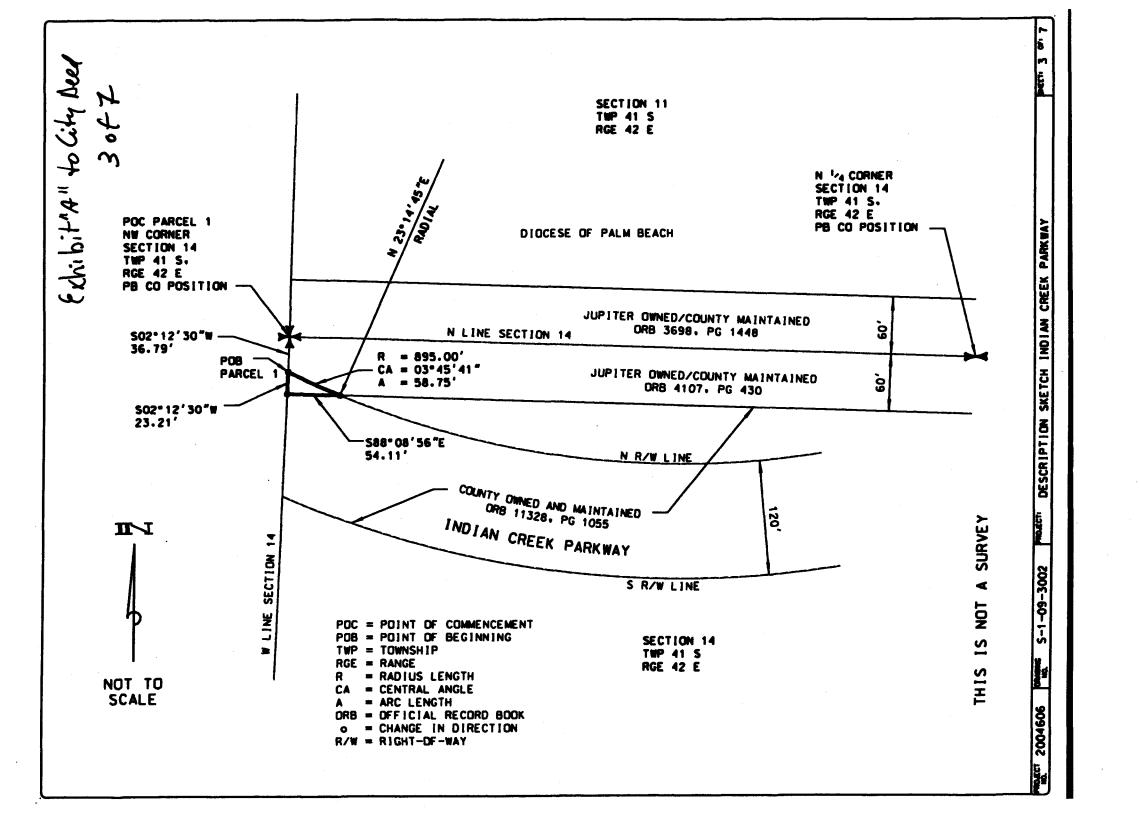

## Location Map

RETURN TO:

PALM BEACH COUNTY

NAME: R/W ACQUISITION SECTION
POST OFFICE BOX 21229

ADDRESS: WEST PALM BEACH, FLORIDA 33416
ATTN: KAT CHOPIN
ACCT. NO.: 1010 W/C BOX 1066