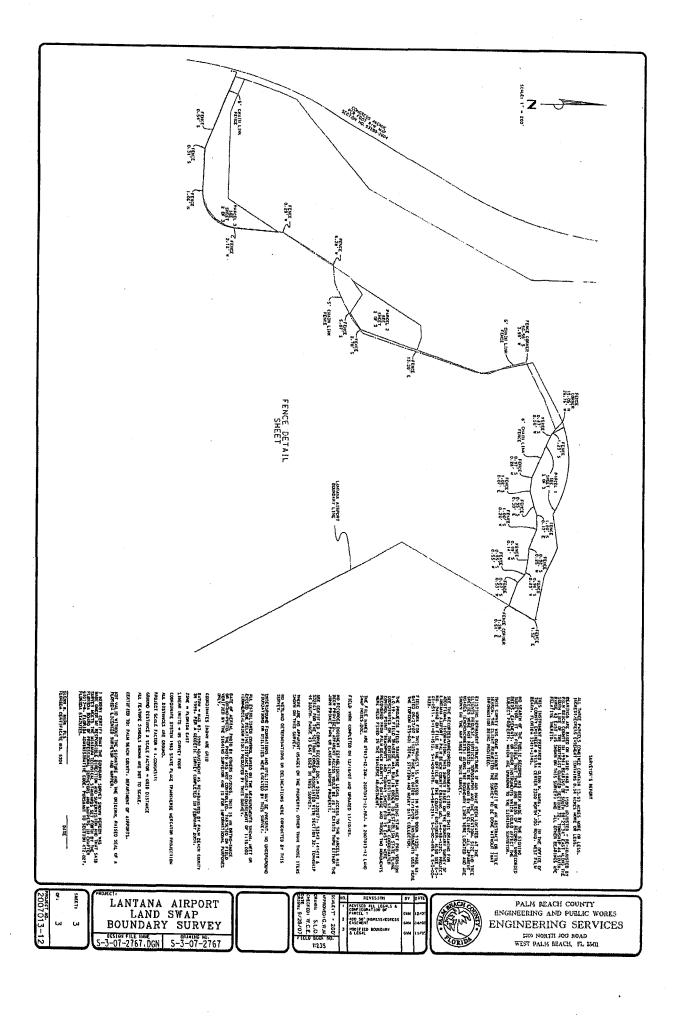

37'36" EAST, A DISTANCE OF 340.31 FEET; THENCE SOUTH 82°22'51" EAST, A DISTANCE OF 109.43 FEET; THENCE NORTH 74°03'41" EAST, A DISTANCE OF 117.88 FEET; THENCE NORTH 70°48'45" EAST, A DISTANCE OF 65.55 FEET; THENCE NORTH 89°39'28" EAST, A DISTANCE OF 110.55 FEET; THENCE SOUTH 67°36'41" EAST, A DISTANCE OF 156.51 FEET; THENCE SOUTH 84°02'44" EAST, A DISTANCE OF 79.16 FEET; THENCE SOUTH 80°22'33" EAST, A DISTANCE OF 100.00 FEET; THENCE SOUTH 65°40'31" EAST, A DISTANCE OF 19.20 FEET; THENCE SOUTH 48°05'46" EAST, A DISTANCE OF 79.20 FEET; THENCE SOUTH 69°31'16" EAST, A DISTANCE OF 183.62 FEET TO SAID EAST BOUNDARY LINE AND THE POINT OF BEGINNING. (CONTAINING 6.05 ACRES, MORE OR LESS)

EXHIBIT "A" TO DECLARATION OF EASEMENT AND RESTRICTIVE COVENANTS

Legal Description of the Lantana Parcel







# EXHIBIT "B" TO DECLARATION OF EASEMENT AND RESTRICTIVE COVENANTS

### Legal Description of the Pahokee Parcel

(PADGETT PARK/PAHOKEE PARK-PARKS & RECREATION MAINTENANCE FACILITY)

A PARCEL OF LAND LOCATED IN THE WEST QUARTER OF SECTION 25, TOWNSHIP 42 SOUTH, RANGE 36 EAST, PALM BEACH COUNTY, FLORIDA, BEING MORE PARTICULARLY DESCRIBED AS FOLLOWS:

BEGINNING AT A POINT WHERE THE EAST LINE OF A RIGHT-OF-WAY, 150.00 FEET WIDE, KNOWN AS STATE ROAD NO. 715 INTERSECTS A LINE PARALLEL WITH AND 2130.12 FEET SOUTH OF, AS MEASURED PERPENDICULAR TO, THE NORTH LINE OF SECTION 25, TOWNSHIP 42 SOUTH, RANGE 36 EAST, PALM BEACH COUNTY, FLORIDA, RUN THENCE ALONG THE FOLLOWING NUMBERED COURSES:

- 1. NORTH 88°57'05" EAST ALONG SAID PARALLEL LINE 296.15 FEET; THENCE
- 2. NORTH 00°48'00" WEST 300.00 FEET T