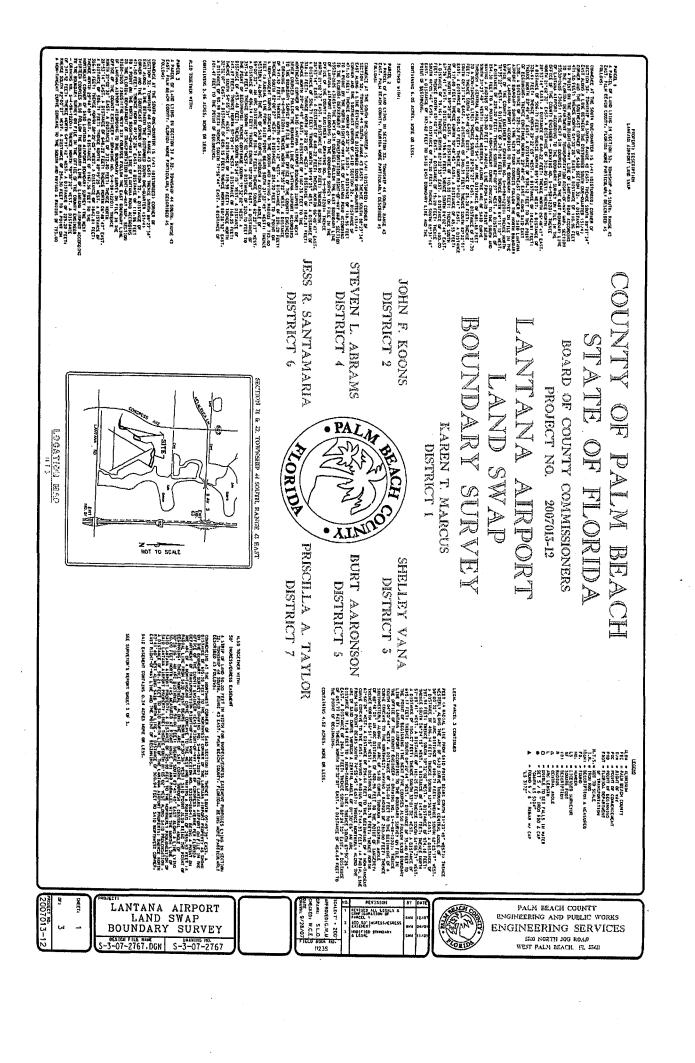

65°37'36" EAST, A DISTANCE OF 340.31 FEET; THENCE SOUTH 82°22'51" EAST, A DISTANCE OF 109.43 FEET; THENCE NORTH 74°03'41" EAST, A DISTANCE OF 117.88 FEET; THENCE NORTH 70°48'45" EAST, A DISTANCE OF 65.55 FEET; THENCE NORTH 89°39'28" EAST, A DISTANCE OF 110.55 FEET; THENCE SOUTH 67°36'41" EAST, A DISTANCE OF 156.51 FEET; THENCE SOUTH 84°02'44" EAST, A DISTANCE OF 79.16 FEET; THENCE SOUTH 80°22'33" EAST, A DISTANCE OF 100.00 FEET; THENCE SOUTH 65°40'31" EAST, A DISTANCE OF 19.20 FEET; THENCE SOUTH 48°05'46" EAST, A DISTANCE OF 79.20 FEET; THENCE SOUTH 69°31'16" EAST, A DISTANCE OF 183.62 FEET TO SAID EAST BOUNDARY LINE AND THE POINT OF BEGINNING. (CONTAINING 6.05 ACRES, MORE OR LESS)

EXHIBIT "A" TO DECLARATION OF EASEMENT AND RESTRICTIVE COVENANTS

Legal Description of the Lantana Parcel







# EXHIBIT "B" TO DECLARATION OF EASEMENT AND RESTRICTIVE COVENANTS

### Legal Description of the Pahokee Parcel

(PADGETT PARK/PAHOKEE PARK-PARKS & RECREATION MAINTENANCE FACILITY)

A PARCEL OF LAND LOCATED IN THE WEST QUARTER OF SECTION 25, TOWNSHIP 42 SOUTH, RANGE 36 EAST, PALM BEACH COUNTY, FLORIDA, BEING MORE PARTICULARLY DESCRIBED AS FOLLOWS:

BEGINNING AT A POINT WHERE THE EAST LINE OF A RIGHT-OF-WAY, 150.00 FEET WIDE, KNOWN AS STATE ROAD NO. 715 INTERSECTS A LINE PARALLEL WITH AND 2130.12 FEET SOUTH OF, AS MEASURED PERPENDICULAR TO, THE NORTH LINE OF SECTION 25, TOWNSHIP 42 SOUTH, RANGE 36 EAST, PALM BEACH COUNTY, FLORIDA, RUN THENCE ALONG THE FOLLOWING NUMBERED COURSES:

- 1. NORTH 88°57'05" EAST ALONG SAID PARALLEL LINE 296.15 FEET; THENCE
- 2. NORTH 00°48'00" WEST 300.00 FE