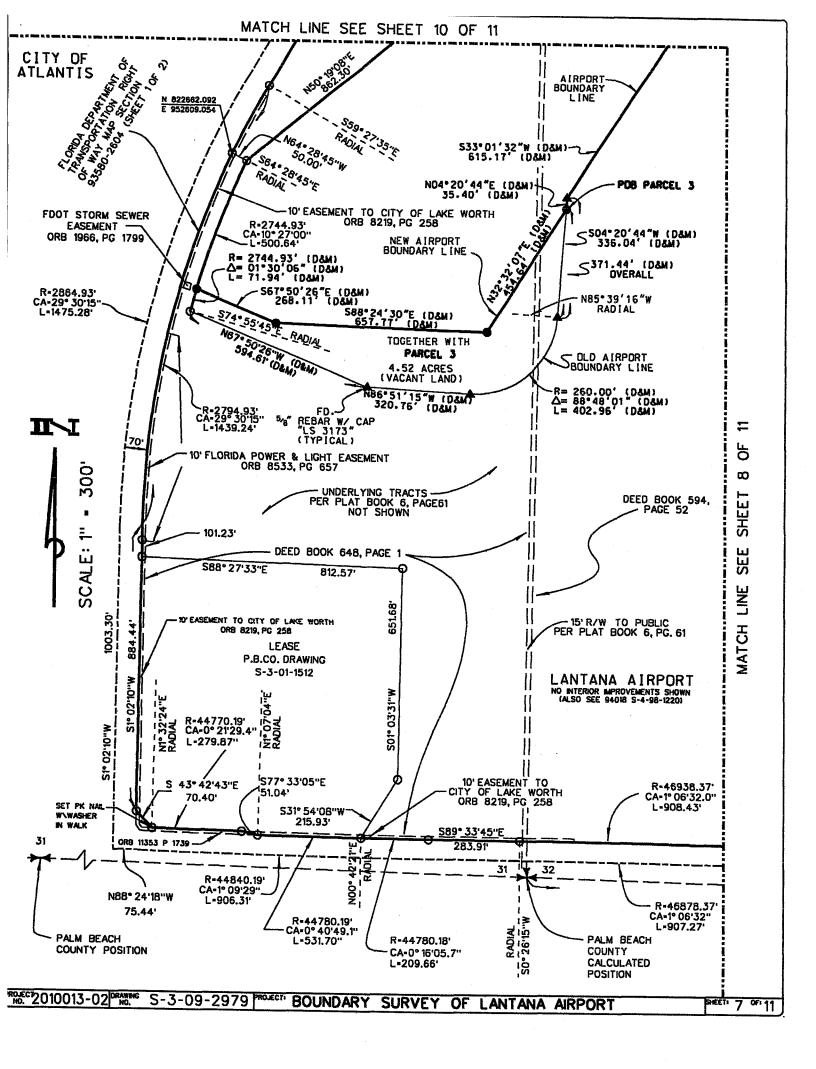

WETLAND DETERMINATIONS OR DELINEATIONS WERE CONDUCTED BY THIS SURVEYOR.

THIS SURVEY IS AN UPDATE TO S-4-98-1220. ADDED AND DELETED LAND FROM THE OVERALL BOUNDARY OF LANTANA AIRPORT.

ROLECT 2010013-02 PRANTING S-3-09-2979 PROJECTI BOUNDARY SURVEY OF LANTANA AIRPORT

SHEET! 5 OF 11



KEY MAP (N.T.S.)

NOT VALID WITHOUT THE SIGNATURE AND THE ORIGINAL RAISED SEAL OF A FLORIDA LICENSED SURVEYOR AND MAPPER.

IHEREBY CERTIFY THAT THE BOUNDARY SURVEY SHOWN HEREON WAS MADE UNDER MY RESPONSIBLE DIRECTION AND SUPERVISION AND THAT SAID SURVEY MEETS THE MINIMUM TECHNICAL STANDARDS SET FORTH BY THE FLORIDA BOARD OF PROFESSIONAL SURVEYORS AND MAPPERS IN CHAPTER 61G17-6, FLORIDA ADMINISTRATIVE CODE, PURSUANT TO SECTION 472.027, FLORIDA STATUTES.

GLENN W. MARK, PLS FLORIDA CERTIFICATE NO. 5304

DATE













ORLANDO AIRPORTS DISTRICT OFFICE

5950 Hazeltine National Dr., Suite 400 Orlando, Florida 32822-5024 Phone: (407) 812-6331 Fax: (407) 812-6978

May 7, 2010

Mr. Jerry L. Allen, AAE
Deputy Director
Palm Beach County Department of Airports
846 Palm Beach International Airport
West Palm Beach, Florida 33406-1470

Dear Mr. Allen:

RE: Release of Grant Obligations for Federally Obligated Land Palm Beach County Park (Lantana) Airport Palm Beach County Glades (Pahokee) Airport

This is in response to your letter dated December 30, 2009, and subsequent information submitted on March 22, 2010, April 13, 2010, and April 29, 2010, requesting that 8.62 acres of federally obligated land be released from federal obligations.

The County proposes to release Parcel 1 from airport holdings at L