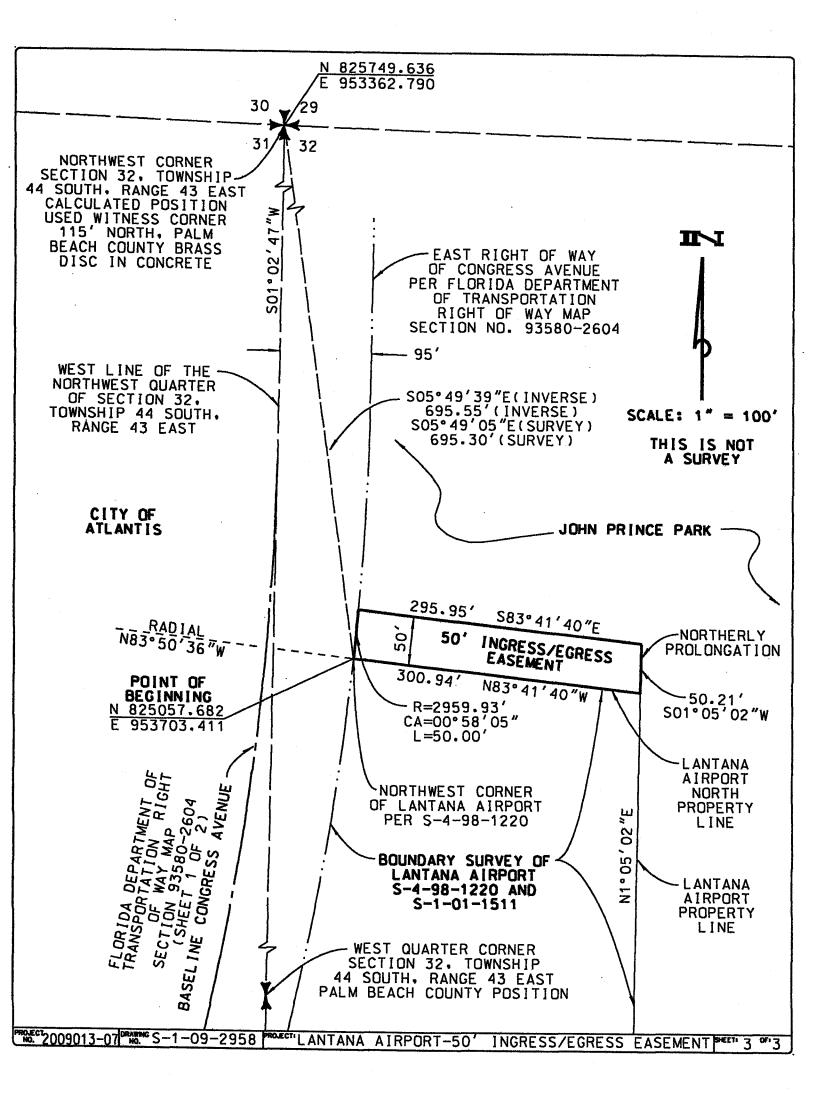

COUNTY ENGINEER.

IT IS POSSIBLE THAT THERE ARE DEEDS OF RECORD. UNRECORDED DEEDS. EASEMENTS. OR OTHER INSTRUMENTS WHICH COULD AFFECT THE SUBJECT PROPERTY. WHICH ARE UNKNOWN TO THE SIGNING SURVEYOR.

THIS INSTRUMENT PREPARED BY GLENN W. MARK. P.L.S. IN THE OFFICE OF THE COUNTY ENGINEER @ VISTA CENTER 2300 NORTH JOG ROAD. WEST PALM BEACH. FLORIDA 33411-2745.

NOT VALID WITHOUT THE SIGNATURE AND THE ORIGINAL RAISED SEAL OF A FLORIDA LICENSED SURVEYOR AND MAPPER.

I HEREBY CERTIFY THAT THE LEGAL DESCRIPTION AND SKETCH SHOWN HEREON MEETS THE MINIMUM TECHNICAL STANDARDS SET FORTH BY THE FLORIDA BOARD OF PROFESSIONAL SURVEYORS AND MAPPERS IN CHAPTER 61G17-6. FLORIDA ADMINISTRATIVE CODE. PURSUANT TO SECTION 472.027. FLORIDA STATUTES.

GLENN W. MARK. P.L.S. FLORIDA CERTIFICATE #5304 4/27/09 DATE



# PROPERTY DESCRIPTION LANTANA AIRPORT

LEGAL DESCRIPTION

EXHIBIT "B"
The Airport

A PARCEL OF LAND IN SECTIONS 31 AND 32. TOWNSHIP 44 SOUTH. RANGE 43 EAST. PALM BEACH COUNTY. FLORIDA MORE PARTICULARLY DESCRIBED AS FOLLOWS: COMMENCE AT THE SOUTH ONE-QUARTER (S 1/4) (DISTURBED) CORNER OF SECTION 32. TOWNSHIP 44 SOUTH, RANGE 43 EAST; THENCE SOUTH 88°27'34" EAST ALONG A LINE BETWEEN THE DISTURBED S1/4 CORNER AND THE SE CORNER OF SAID SECTION 32 A DISTANCE OF 471.50 FEET; THENCE NORTH 01°32'26" EAST A DISTANCE OF 118.96 FEET TO A POINT ON THE RIGHT-OF-WAY LINE OF LANTANA ROAD ACCORDING TO THE FLORIDA DEPARTMENT O TRANSPORTATION RIGHT-OF-WAY MAP. SECTION 93530-2605 (3605) AND THE POIN BEGINNING:
THENCE NORTH 21°02'32" EAST. A DISTANCE OF 312.80 FEET:
THENCE NORTH 28°53'14" EAST. A DISTANCE O