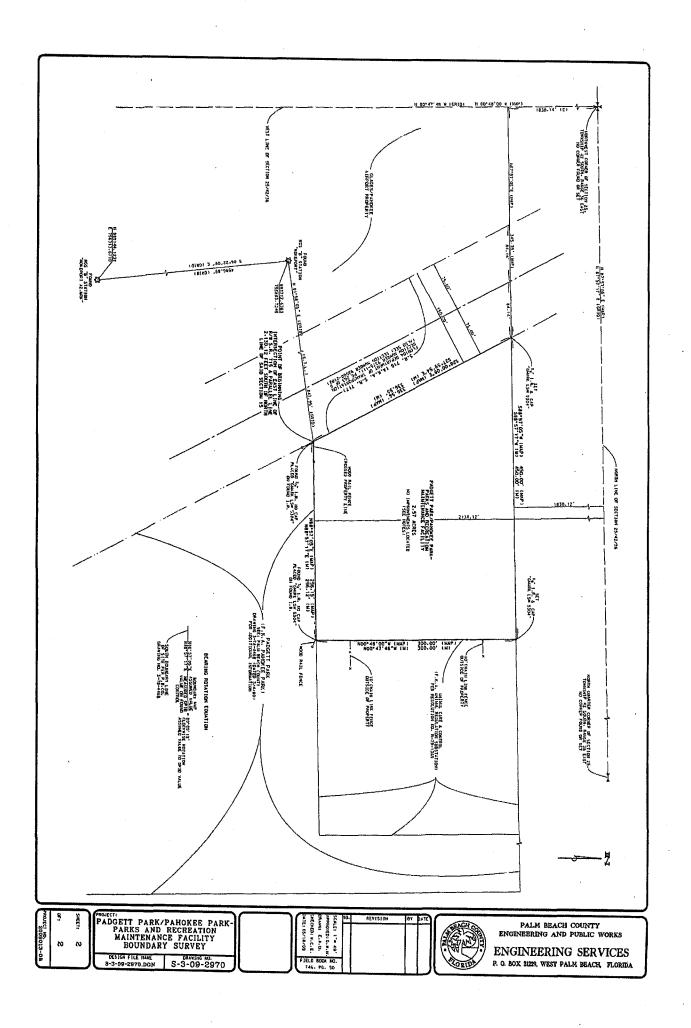

DISTRICT 2

STEVEN L. ABRAMS DISTRICT 4

JESS R. SANTAMARIA DISTRICT 6



SHELLEY VANA DISTRICT 3

BURT AARONSON DISTRICT 5

DISTRICT 7

8

ZONE . FLORIDA EAST LINEAR UNITS - US SURVET FORT COORDINATE SYSTEM 1983 STATE PLANE TRANSVERSE MERCATOR PROJECTION PROJECT SCALE FACTOR = 0.99995256 CROUND DISTANCE X SCALE FACTOR = GRID DISTANCE ALL FEATURE SYMBOLS SHOWN ARE MOT TO SCALE.

IC) = CALOURATED
INI = MEASURED GRID BEARING/GROUND DISTANCE
LS = LASD SURVEYOR

LS = LASD SURVEYOR

PALM BEACH CO ENGINEERING PU ENGINEERING ENG NORTH ING RO



COUNTY
PUBLIC WORKS
S SERVICES
6 ROAD
CR. PL. MID

APPROVED: G. W. M. RAWN: E.A.D. CHECKED: W.C.E. DRAWN: DS/18/09

SHEETS 1 or: 2 PROJECT NO.

2009013-08

100 10 M 51

50 M NA PROJECT LOCATION

SECTION 25, TOWNSHIP 42 SOUTH, RANGE 36 EAST

LOCATION MAP



Prepared by and return to: Laura Beebe, Deputy Director, Airports Business Affairs Palm Beach County Department of Airports 846 Palm Beach International Airport West Palm Beach, FL 33406-1470

PCN: a portion of 00-43-44-29-00-002-0010

# DECLARATION OF ACCESS EASEMENT

THIS DECLARATION OF ACCESS EASEMENT (this "Declaration") is made this \_\_\_\_\_\_ by Palm Beach County, a political subdivision of the State of Florida ("County").

#### WITNESSETH:

WHEREAS, County is the owner of that certain real property situated in the County of Palm Beach, State of Florida, being a portion of the County's John Prince Memorial Park as more particularly described in <u>Exhibit "A"</u> attached hereto and made a part hereof (hereinafter referred to as the "Easement Premises"); and

WHEREAS, County, by