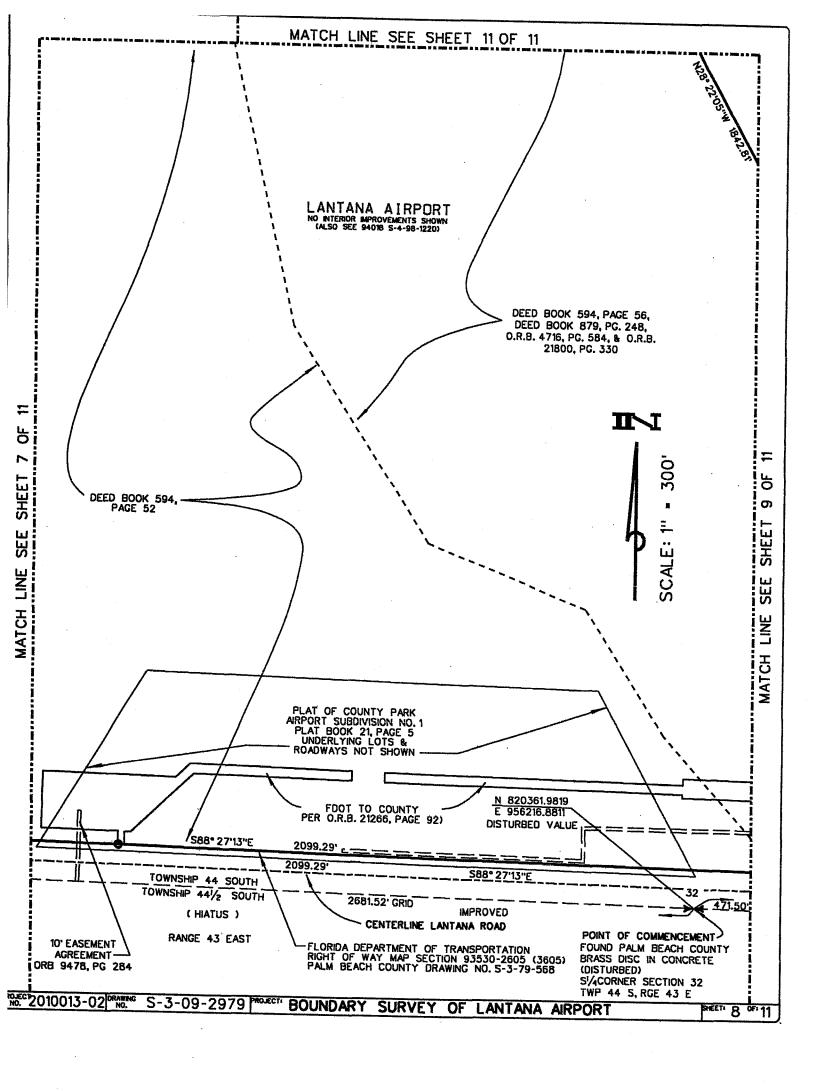

ETLAND DETERMINATIONS OR DELINEATIONS WERE CONDUCTED BY THIS SURVEYOR.

THIS SURVEY IS AN UPDATE TO S-4-98-1220. ADDED AND DELETED LAND FROM THE OVERALL BOUNDARY OF LANTANA AIRPORT.

ROLECT 2010013-02 PRANTING S-3-09-2979 PROJECTI BOUNDARY SURVEY OF LANTANA AIRPORT

SHEET! 5 OF 11



KEY MAP (N.T.S.)

NOT VALID WITHOUT THE SIGNATURE AND THE ORIGINAL RAISED SEAL OF A FLORIDA LICENSED SURVEYOR AND MAPPER.

IHEREBY CERTIFY THAT THE BOUNDARY SURVEY SHOWN HEREON WAS MADE UNDER MY RESPONSIBLE DIRECTION AND SUPERVISION AND THAT SAID SURVEY MEETS THE MINIMUM TECHNICAL STANDARDS SET FORTH BY THE FLORIDA BOARD OF PROFESSIONAL SURVEYORS AND MAPPERS IN CHAPTER 61G17-6, FLORIDA ADMINISTRATIVE CODE, PURSUANT TO SECTION 472.027, FLORIDA STATUTES.

GLENN W. MARK, PLS FLORIDA CERTIFICATE NO. 5304

DATE













ORLANDO AIRPORTS DISTRICT OFFICE

5950 Hazeltine National Dr., Suite 400 Orlando, Florida 32822-5024 Phone: (407) 812-6331 Fax: (407) 812-6978

May 7, 2010

Mr. Jerry L. Allen, AAE
Deputy Director
Palm Beach County Department of Airports
846 Palm Beach International Airport
West Palm Beach, Florida 33406-1470

Dear Mr. Allen:

RE: Release of Grant Obligations for Federally Obligated Land Palm Beach County Park (Lantana) Airport Palm Beach County Glades (Pahokee) Airport

This is in response to your letter dated December 30, 2009, and subsequent information submitted on March 22, 2010, April 13, 2010, and April 29, 2010, requesting that 8.62 acres of federally obligated land be released from federal obligations.

The County proposes to release Parcel 1 from airport holdings at Lan