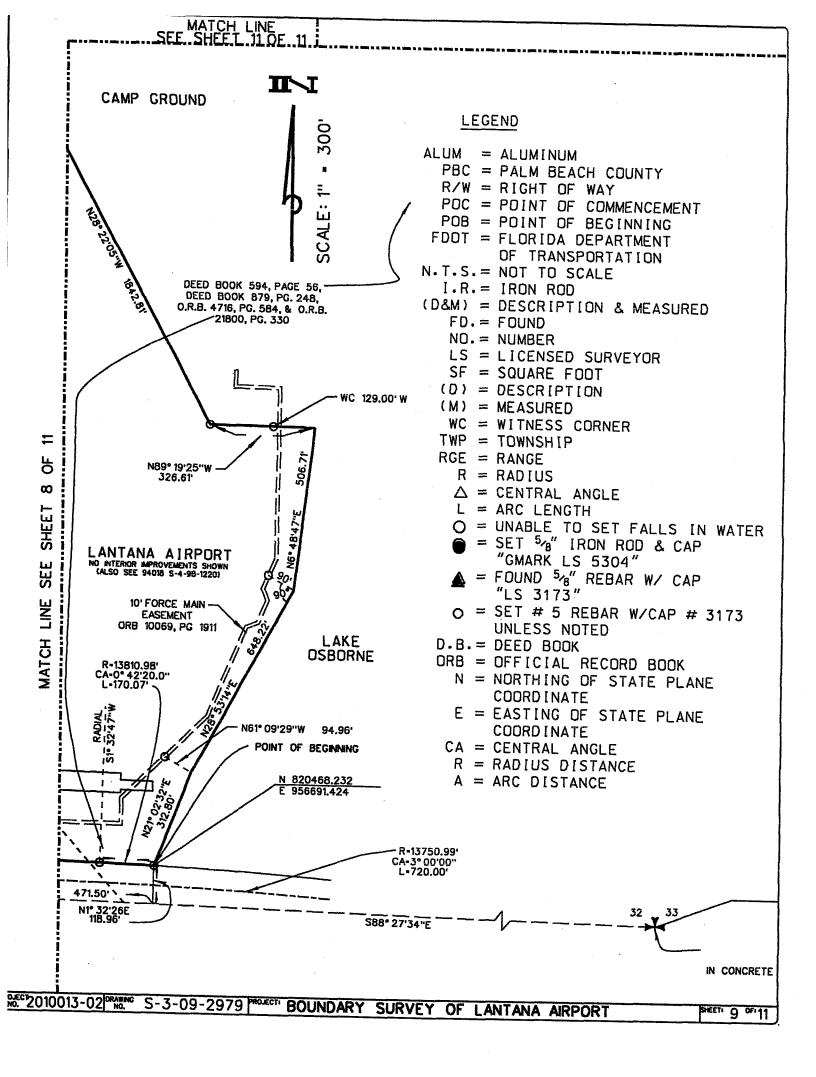

LAND DETERMINATIONS OR DELINEATIONS WERE CONDUCTED BY THIS SURVEYOR.

THIS SURVEY IS AN UPDATE TO S-4-98-1220. ADDED AND DELETED LAND FROM THE OVERALL BOUNDARY OF LANTANA AIRPORT.

ROLECT 2010013-02 PRANTING S-3-09-2979 PROJECTI BOUNDARY SURVEY OF LANTANA AIRPORT

SHEET! 5 OF 11



KEY MAP (N.T.S.)

NOT VALID WITHOUT THE SIGNATURE AND THE ORIGINAL RAISED SEAL OF A FLORIDA LICENSED SURVEYOR AND MAPPER.

IHEREBY CERTIFY THAT THE BOUNDARY SURVEY SHOWN HEREON WAS MADE UNDER MY RESPONSIBLE DIRECTION AND SUPERVISION AND THAT SAID SURVEY MEETS THE MINIMUM TECHNICAL STANDARDS SET FORTH BY THE FLORIDA BOARD OF PROFESSIONAL SURVEYORS AND MAPPERS IN CHAPTER 61G17-6, FLORIDA ADMINISTRATIVE CODE, PURSUANT TO SECTION 472.027, FLORIDA STATUTES.

GLENN W. MARK, PLS FLORIDA CERTIFICATE NO. 5304

DATE













ORLANDO AIRPORTS DISTRICT OFFICE

5950 Hazeltine National Dr., Suite 400 Orlando, Florida 32822-5024 Phone: (407) 812-6331 Fax: (407) 812-6978

May 7, 2010

Mr. Jerry L. Allen, AAE
Deputy Director
Palm Beach County Department of Airports
846 Palm Beach International Airport
West Palm Beach, Florida 33406-1470

Dear Mr. Allen:

RE: Release of Grant Obligations for Federally Obligated Land Palm Beach County Park (Lantana) Airport Palm Beach County Glades (Pahokee) Airport

This is in response to your letter dated December 30, 2009, and subsequent information submitted on March 22, 2010, April 13, 2010, and April 29, 2010, requesting that 8.62 acres of federally obligated land be released from federal obligations.

The County proposes to release Parcel 1 from airport holdings at Lanta