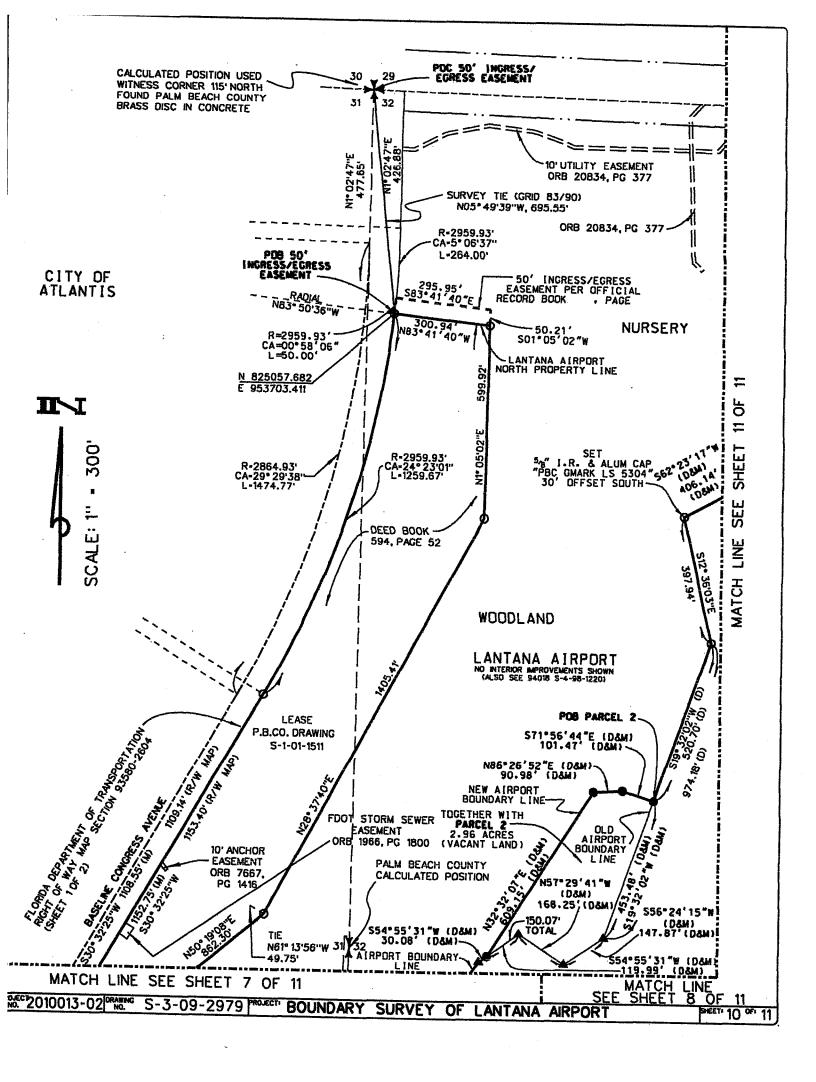

ND DETERMINATIONS OR DELINEATIONS WERE CONDUCTED BY THIS SURVEYOR.

THIS SURVEY IS AN UPDATE TO S-4-98-1220. ADDED AND DELETED LAND FROM THE OVERALL BOUNDARY OF LANTANA AIRPORT.

ROLECT 2010013-02 PRANTING S-3-09-2979 PROJECTI BOUNDARY SURVEY OF LANTANA AIRPORT

SHEET! 5 OF 11



KEY MAP (N.T.S.)

NOT VALID WITHOUT THE SIGNATURE AND THE ORIGINAL RAISED SEAL OF A FLORIDA LICENSED SURVEYOR AND MAPPER.

IHEREBY CERTIFY THAT THE BOUNDARY SURVEY SHOWN HEREON WAS MADE UNDER MY RESPONSIBLE DIRECTION AND SUPERVISION AND THAT SAID SURVEY MEETS THE MINIMUM TECHNICAL STANDARDS SET FORTH BY THE FLORIDA BOARD OF PROFESSIONAL SURVEYORS AND MAPPERS IN CHAPTER 61G17-6, FLORIDA ADMINISTRATIVE CODE, PURSUANT TO SECTION 472.027, FLORIDA STATUTES.

GLENN W. MARK, PLS FLORIDA CERTIFICATE NO. 5304

DATE













ORLANDO AIRPORTS DISTRICT OFFICE

5950 Hazeltine National Dr., Suite 400 Orlando, Florida 32822-5024 Phone: (407) 812-6331 Fax: (407) 812-6978

May 7, 2010

Mr. Jerry L. Allen, AAE
Deputy Director
Palm Beach County Department of Airports
846 Palm Beach International Airport
West Palm Beach, Florida 33406-1470

Dear Mr. Allen:

RE: Release of Grant Obligations for Federally Obligated Land Palm Beach County Park (Lantana) Airport Palm Beach County Glades (Pahokee) Airport

This is in response to your letter dated December 30, 2009, and subsequent information submitted on March 22, 2010, April 13, 2010, and April 29, 2010, requesting that 8.62 acres of federally obligated land be released from federal obligations.

The County proposes to release Parcel 1 from airport holdings at Lantana