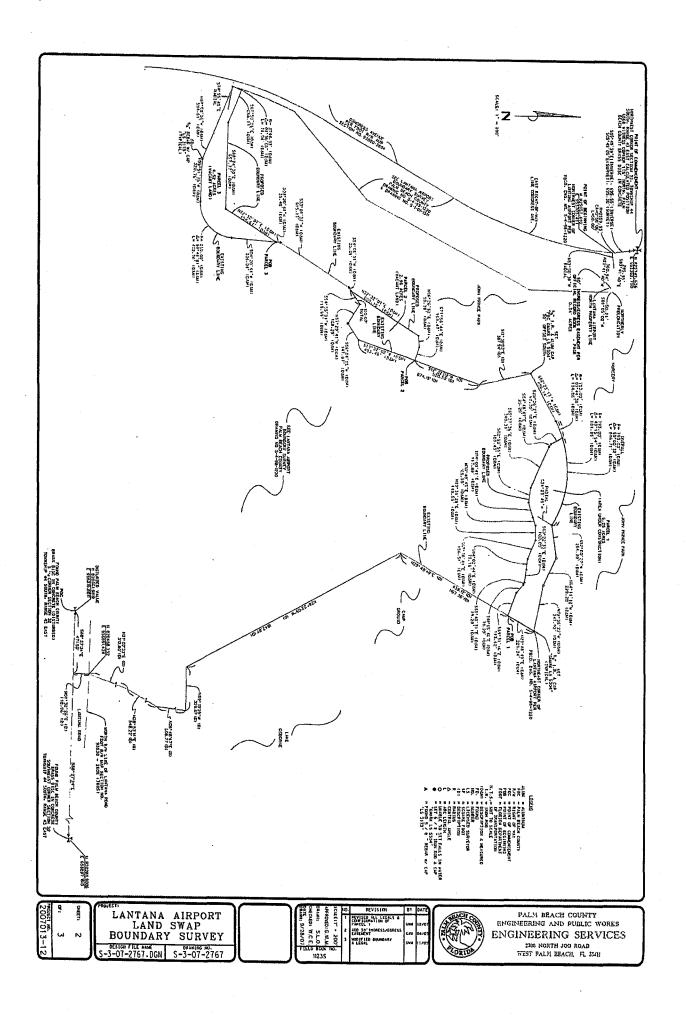

5°37'36" EAST, A DISTANCE OF 340.31 FEET; THENCE SOUTH 82°22'51" EAST, A DISTANCE OF 109.43 FEET; THENCE NORTH 74°03'41" EAST, A DISTANCE OF 117.88 FEET; THENCE NORTH 70°48'45" EAST, A DISTANCE OF 65.55 FEET; THENCE NORTH 89°39'28" EAST, A DISTANCE OF 110.55 FEET; THENCE SOUTH 67°36'41" EAST, A DISTANCE OF 156.51 FEET; THENCE SOUTH 84°02'44" EAST, A DISTANCE OF 79.16 FEET; THENCE SOUTH 80°22'33" EAST, A DISTANCE OF 100.00 FEET; THENCE SOUTH 65°40'31" EAST, A DISTANCE OF 19.20 FEET; THENCE SOUTH 48°05'46" EAST, A DISTANCE OF 79.20 FEET; THENCE SOUTH 69°31'16" EAST, A DISTANCE OF 183.62 FEET TO SAID EAST BOUNDARY LINE AND THE POINT OF BEGINNING. (CONTAINING 6.05 ACRES, MORE OR LESS)

EXHIBIT "A" TO DECLARATION OF EASEMENT AND RESTRICTIVE COVENANTS

Legal Description of the Lantana Parcel







# EXHIBIT "B" TO DECLARATION OF EASEMENT AND RESTRICTIVE COVENANTS

### Legal Description of the Pahokee Parcel

(PADGETT PARK/PAHOKEE PARK-PARKS & RECREATION MAINTENANCE FACILITY)

A PARCEL OF LAND LOCATED IN THE WEST QUARTER OF SECTION 25, TOWNSHIP 42 SOUTH, RANGE 36 EAST, PALM BEACH COUNTY, FLORIDA, BEING MORE PARTICULARLY DESCRIBED AS FOLLOWS:

BEGINNING AT A POINT WHERE THE EAST LINE OF A RIGHT-OF-WAY, 150.00 FEET WIDE, KNOWN AS STATE ROAD NO. 715 INTERSECTS A LINE PARALLEL WITH AND 2130.12 FEET SOUTH OF, AS MEASURED PERPENDICULAR TO, THE NORTH LINE OF SECTION 25, TOWNSHIP 42 SOUTH, RANGE 36 EAST, PALM BEACH COUNTY, FLORIDA, RUN THENCE ALONG THE FOLLOWING NUMBERED COURSES:

- 1. NORTH 88°57'05" EAST ALONG SAID PARALLEL LINE 296.15 FEET; THENCE
- 2. NORTH 00°48'00" WEST 300.00 FEET