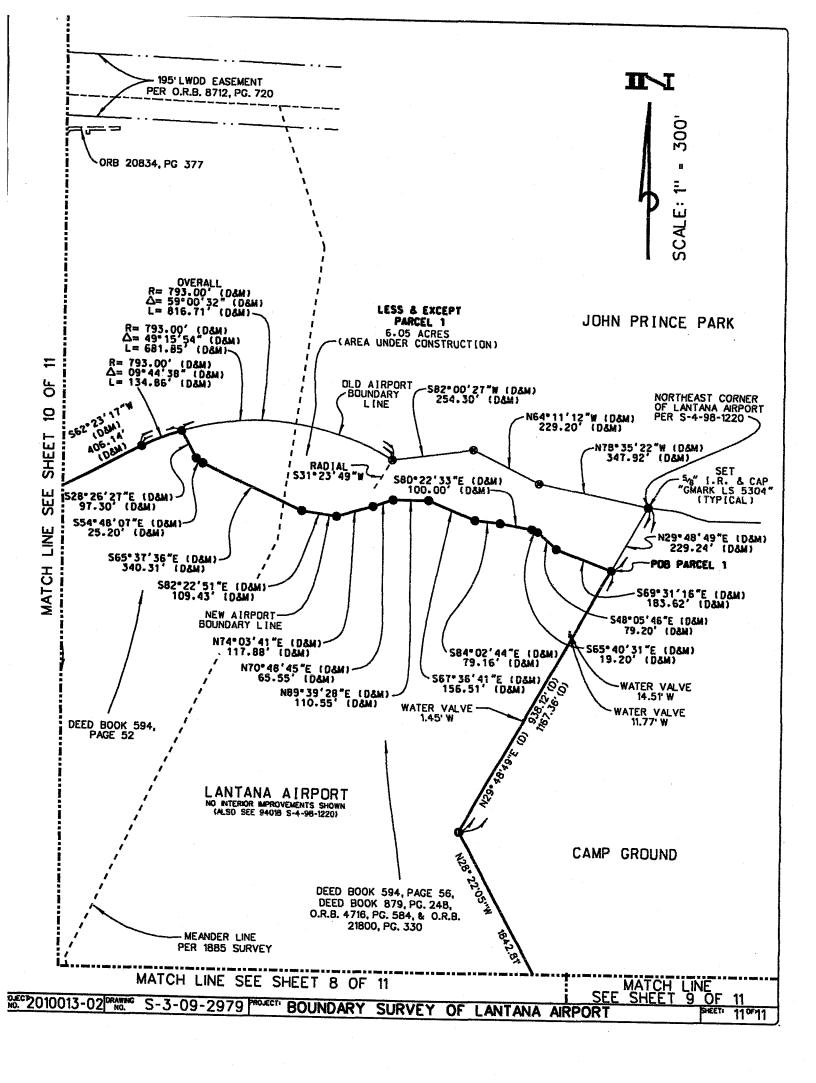

DETERMINATIONS OR DELINEATIONS WERE CONDUCTED BY THIS SURVEYOR.

THIS SURVEY IS AN UPDATE TO S-4-98-1220. ADDED AND DELETED LAND FROM THE OVERALL BOUNDARY OF LANTANA AIRPORT.

ROLECT 2010013-02 PRANTING S-3-09-2979 PROJECTI BOUNDARY SURVEY OF LANTANA AIRPORT

SHEET! 5 OF 11



KEY MAP (N.T.S.)

NOT VALID WITHOUT THE SIGNATURE AND THE ORIGINAL RAISED SEAL OF A FLORIDA LICENSED SURVEYOR AND MAPPER.

IHEREBY CERTIFY THAT THE BOUNDARY SURVEY SHOWN HEREON WAS MADE UNDER MY RESPONSIBLE DIRECTION AND SUPERVISION AND THAT SAID SURVEY MEETS THE MINIMUM TECHNICAL STANDARDS SET FORTH BY THE FLORIDA BOARD OF PROFESSIONAL SURVEYORS AND MAPPERS IN CHAPTER 61G17-6, FLORIDA ADMINISTRATIVE CODE, PURSUANT TO SECTION 472.027, FLORIDA STATUTES.

GLENN W. MARK, PLS FLORIDA CERTIFICATE NO. 5304

DATE













ORLANDO AIRPORTS DISTRICT OFFICE

5950 Hazeltine National Dr., Suite 400 Orlando, Florida 32822-5024 Phone: (407) 812-6331 Fax: (407) 812-6978

May 7, 2010

Mr. Jerry L. Allen, AAE
Deputy Director
Palm Beach County Department of Airports
846 Palm Beach International Airport
West Palm Beach, Florida 33406-1470

Dear Mr. Allen:

RE: Release of Grant Obligations for Federally Obligated Land Palm Beach County Park (Lantana) Airport Palm Beach County Glades (Pahokee) Airport

This is in response to your letter dated December 30, 2009, and subsequent information submitted on March 22, 2010, April 13, 2010, and April 29, 2010, requesting that 8.62 acres of federally obligated land be released from federal obligations.

The County proposes to release Parcel 1 from airport holdings at Lantana A