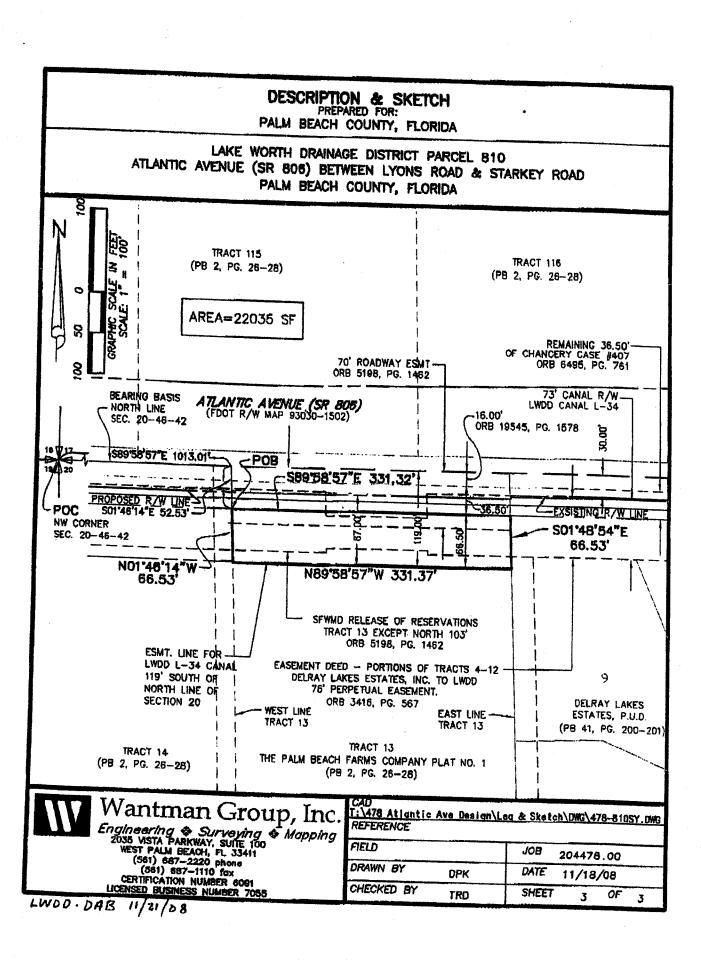

#### LEGAL DESCRIPTION

A PARCEL OF LAND LYING IN SECTION 20, TOWNSHIP 48 SOUTH, RANGE 42 EAST, BEING THE SOUTH 66.50 FEET OF THE MORTH 119.00 FEET OF TRACT 13 OF THE PALM BEACH FARMS COMPANY PLAT NO. 1, ACCORDING TO THE PLAT THEREOF, AS RECORDED IN PLAT BOOK 2, PAGES 26 THROUGH 28 OF THE PUBLIC RECORDS OF PALM BEACH COUNTY, FLORIDA, BEING MORE PARTICULARLY DESCRIBED AS FOLLOWS:

COMMENCE AT THE NORTHWEST CORNER OF SAID SECTION 20; THENCE SOUTH 89'58'57" EAST, ALONG THE NORTH LINE OF SAID SECTION 20, A DISTANCE OF 1013.01 FEET TO A POINT ON THE WEST LINE OF SAID TRACT 13; THENCE SOUTH 01'46'14" EAST, ALONG SAID WEST LINE, A DISTANCE OF 52.53 FEET TO THE POINT OF BEGINNING; THENCE SOUTH 89'58'57" EAST ALONG A LINE PARALLEL TO AND 52.50' FEET SOUTH OF THE SAID NORTH LINE OF SECTION 20, A DISTANCE OF 331.32 FEET TO A POINT ON THE EAST LINE OF SAID TRACT 13; THENCE SOUTH 01'48'54" EAST, ALONG SAID EAST LINE, A DISTANCE OF 0F SECTION 20. A DISTANCE OF 331.37 FEET TO A POINT ON THE WEST LINE OF SAID TRACT 13; THENCE NORTH LINE WEST, ALONG SAID WEST LINE, A DISTANCE OF 66.53 FEET TO THE POINT OF BEGINNING.

CONTAINING 22035 SQUARE FEET OR 0.506 ACRES, MORE OR LESS.