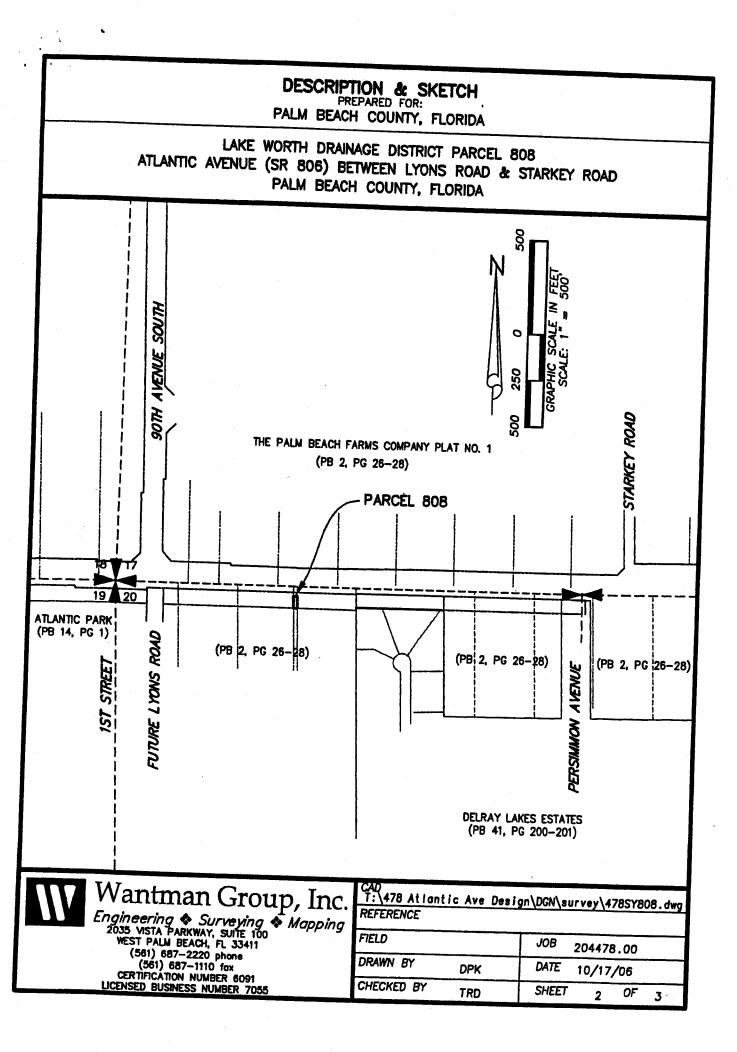

#### DESCRIPTION & SKETCH PREPARED FOR: PALM BEACH COUNTY, FLORIDA

LAKE WORTH DRAINAGE DISTRICT PARCEL 808 ATLANTIC AVENUE (SR 806) BETWEEN LYONS ROAD & STARKEY ROAD PALM BEACH COUNTY, FLORIDA

#### LEGEND

CSFFCD = CENTRAL AND SOUTHERN FLORIDA FLOOD CONTROL DISTRICT

ESMT. = EASEMENT

08 - DEED BOOK

**FDOT** = FLORIDA DEPARTMENT OF TRANSPORTATION = LAKE WORTH DRAMAGE DISTRICT = OFFICIAL RECORD BOOK

LWDD ORB:

- PALM BEACH COUNTY PBC

- PLAT ROOK

= PAGE

= POINT OF BEGINNING = POINT OF COMMENCEMENT

= RIGHT-OF-WAY

R/N SEC. - SECTION

= SQUARE FEET = SOUTH FLORIDA WATER MANAGEMENT DISTRICT

= STATE ROAD