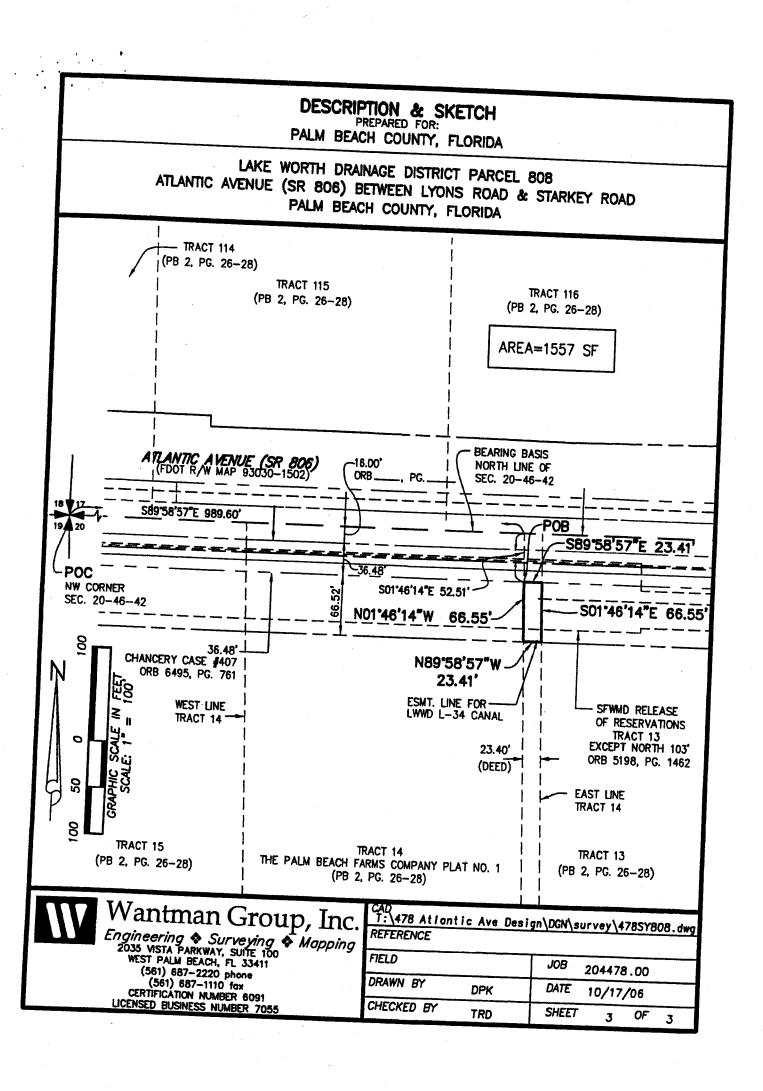

#### LEGAL DESCRIPTION

A PORTION OF LAND LYING IN SECTION 20, TOWNSHIP 46 SOUTH, RANGE 42 EAST, BEING A PORTION OF TRACT 14 OF THE PALM BEACH FARMS COMPANY PLAT NO. 1, ACCORDING TO THE PLAT THEREOF, AS RECORDED IN PLAT BOOK 2, PAGES 26 THROUGH 28, OF THE PUBLIC RECORDS OF PALM BEACH COUNTY, FLORIDA, BEING MORE PARTICULARLY DESCRIBED AS FOLLOWS:

COMMENCE AT THE NORTHWEST CORNER OF SAID SECTION 20; THENCE SOUTH 89'58'57" EAST, ALONG THE NORTH LINE OF SAID SECTION 20, A DISTANCE OF 681.54 FEET TO A POINT ON THE WEST LINE OF SAID TRACT 14, THENCE SOUTH 01"43"32" EAST, ALONG SAID WEST LINE, A DISTANCE OF 52.50 FEET TO THE POINT OF BEGINNING: THENCE SOUTH 89'38'57" EAST, A DISTANCE OF 308.10 FEET; THENCE SOUTH 01'46'14" EAST, A DISTANCE OF 88.55 FEET; THENCE NORTH 89'58'57" WEST, A DISTANCE OF 308.15 FEET TO A POINT ON THE WEST LINE OF SAID TRACT 14; THENCE NORTH 01'43'32" WEST, ALONG SAID WEST LINE, A DISTANCE OF 68.55 FEET TO THE POINT OF BEGINNING.

CONTAINING 20467 SQUARE FEET OR 0.471 ACRES, MORE OR LESS.