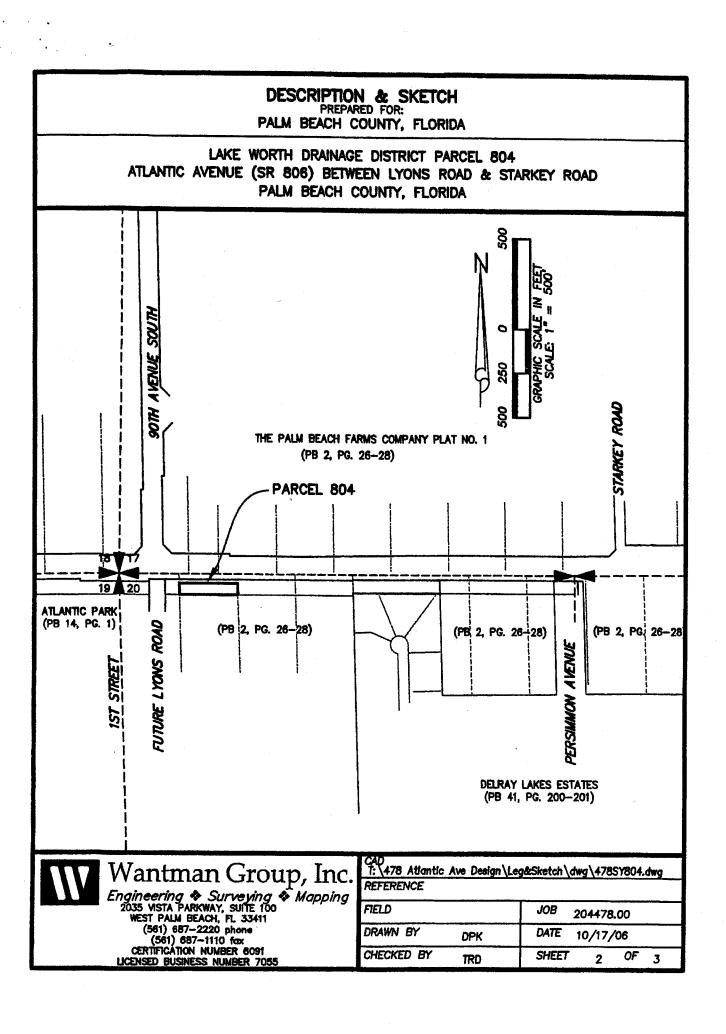

#### DESCRIPTION & SKETCH PREPARED FOR: PALM BEACH COUNTY, FLORIDA

LAKE WORTH DRAINAGE DISTRICT PARCEL 804 ATLANTIC AVENUE (SR 806) BETWEEN LYONS ROAD & STARKEY ROAD PALM BEACH COUNTY, FLORIDA

#### LEGAL DESCRIPTION

A PORTION OF LAND LYING IN SECTION 20, TOWNSHIP 46 SOUTH, RANGE 42 EAST, BEING A PORTION OF TRACT 15 OF THE PALM BEACH FARMS COMPANY PLAT NO. 1, ACCORDING TO THE PLAT THEREOF, AS RECORDED IN PLAT BOOK 2, PAGES 26 THROUGH 28, OF THE PUBLIC RECORDS OF PALM BEACH COUNTY, FLORIDA, BEING MORE PARTICULARLY DESCRIBED AS FOLLOWS:

COMMENCE AT THE NORTHWEST CORNER OF SAID SECTION 20; THENCE SOUTH 89'58'57" EAST, ALONG THE NORTH LINE OF SAID SECTION 20, A DISTANCE OF 348.27 FEET TO A POINT ON THE WEST LINE OF SAID TRACT 15, THENCE SOUTH 01'40'51" EAST, ALONG SAID WEST LINE, A DISTANCE OF 52.31 FEET TO THE POINT OF BEGINNING; THENCE SOUTH 89'58'57" EAST, A DISTANCE OF 333.31 FEET TO A POINT ON THE EAST LINE OF SAID TRACT 15; THENCE SOUTH 01'43'32" EAST, ALONG SAID EAST LINE, A DISTANCE OF 66.74 FEET; THENCE NORTH 89'58'57" WEST, A DISTANCE OF 333.36 FEET TO A POINT ON THE WEST LINE OF SAID TRACT 15; THENCE NORTH 01'40'51" WEST, ALONG SAID WEST LINE, A DISTANCE OF 66.74 FEET TO THE POINT OF BEGINNING.

CONTAINING 22237 SQUARE FEET OR 0.510 ACRES, MORE OR LESS.