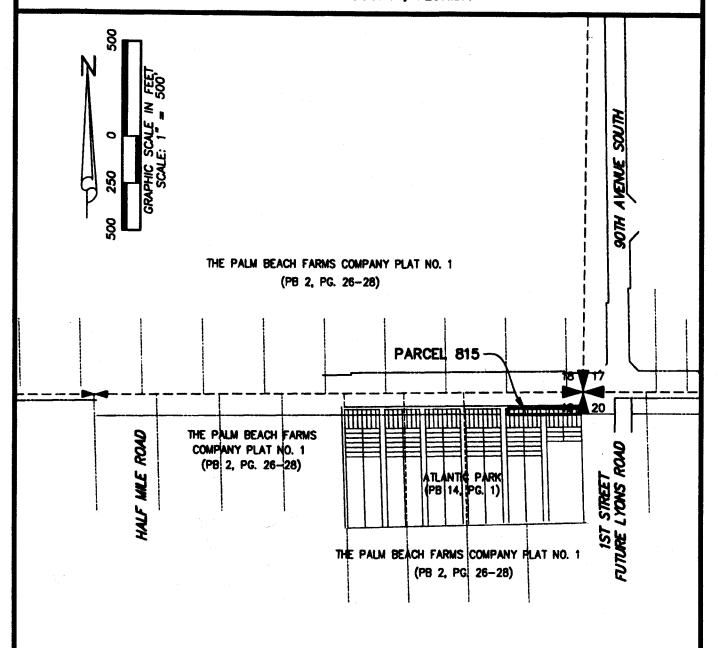

#### DESCRIPTION & SKETCH

PREPARED FOR: PALM BEACH COUNTY, FLORIDA

LAKE WORTH DRAINAGE DISTRICT PARCEL 815 ATLANTIC AVENUE (SR 808) BETWEEN HALF MILE ROAD & LYONS ROAD PALM BEACH COUNTY, FLORIDA

#### LEGAL DESCRIPTION

A PARCEL OF LAND LYING IN SECTION 19, TOWNSHIP 46 SOUTH, RANGE 42 EAST, BEING A PORTION OF, ATLANTIC PARK, ACCORDING TO THE PLAT THEREOF, AS RECORDED IN PLAT BOOK 14, PAGE 1 OF THE PUBLIC RECORDS OF PALM BEACH COUNTY, FLORIDA, BEING MORE PARTICULARLY DESCRIBED AS FOLLOWS:

COMMENCE AT THE NORTHEAST CORNER OF SAID SECTION 19; THENCE SOUTH 01'52'16" EAST, ALONG THE EAST LINE OF SAID SECTION 19, A DISTANCE OF 119.04 FEET; THENCE SOUTH 89'32'49" WEST, A DISTANCE OF 15.00 FEET TO THE POINT OF BEGINNING: THENCE CONTINUE SOUTH 89'32'49" WEST, A DISTANCE OF 401.24 FEET TO A POINT ON A LINE 13.43 FEET EAST OF AND PARALLEL WITH THE WEST LINE OF BLOCK 2 OF SAID ATLANTIC PARK; THENCE NORTH 01'58'11" WEST, ALONG SAID PARALLEL LINE, A DISTANCE OF 32.71 FEET; THENCE NORTH 89'32'49" EAST, A DISTANCE OF 401.30 FEET; THENCE SOUTH 01'52'16" EAST, A DISTANCE OF 32.71 FEET TO THE POINT OF BEGINNING.

CONTAINING 13121 SQUARE FEET OR 0.301 ACRES.