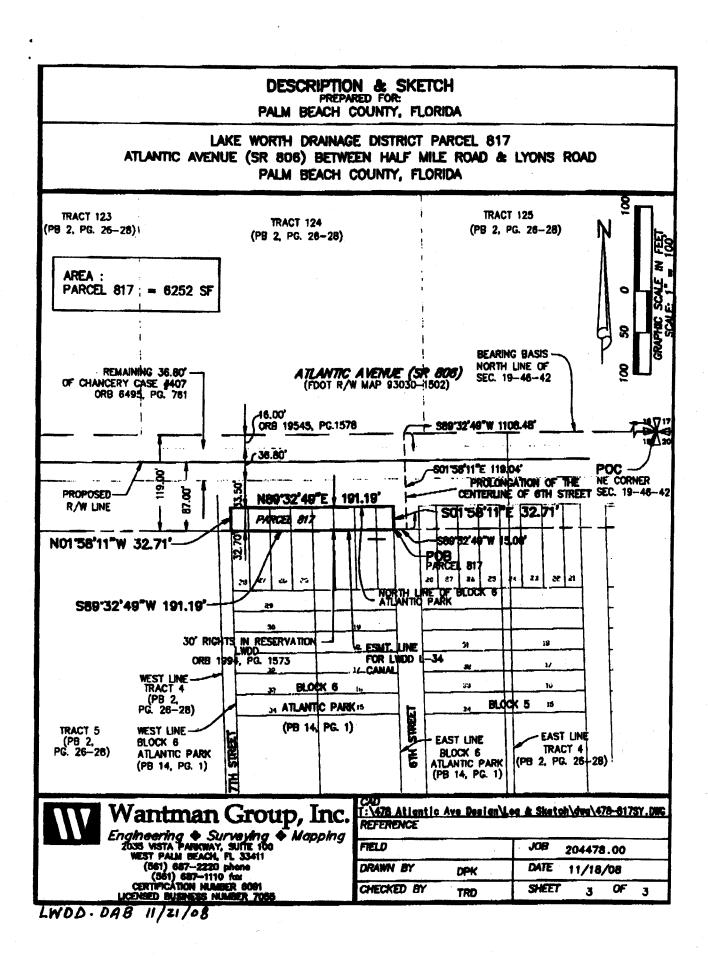

#### DESCRIPTION & SKETCH PREPARED FOR: PALM BEACH COUNTY, FLORIDA

LAKE WORTH DRAINAGE DISTRICT PARCEL 817 ATLANTIC AVENUE (SR 806) BETWEEN HALF MILE ROAD & LYONS ROAD PALM BEACH COUNTY, FLORIDA

#### LEGAL DESCRIPTION

A PARCEL OF LAND LYING IN SECTION 19, TOWNSHIP 46 SOUTH, RANGE 42 EAST, BEING A PORTION OF BLOCK 6 OF ATLANTIC PARK, ACCORDING TO THE PLAT THEREOF, AS RECORDED IN PLAT BOOK 14, PAGE 1 OF THE PUBLIC RECORDS OF PALM BEACH COUNTY, FLORIDA, BEING MORE PARTICULARLY DESCRIBED AS FOLLOWS:

COMMENCE AT THE NORTHEAST CORNER OF SAID SECTION 19; THENCE SOUTH 89'32'40" WEST, ALONG THE NORTH LINE OF SAID SECTION 19, A DISTANCE OF 1108.48 FEET; THENCE SOUTH 01'88'11" EAST, ALONG THE PROLONGATION OF THE CENTERLINE OF 6TH STREET, AS SHOWN ON SAID PLAT OF ATLANTIC PARK, A DISTANCE OF 119.04 FEET; THENCE SOUTH 89'32'40" WEST ALONG A LINE PARALLEL TO AND 119.00 FEET SOUTH OF SAID NORTH LINE OF SECTION 19, A DISTANCE OF 15.00 FEET TO A POINT ON THE EAST LINE OF BLOCK 6 OF ATLANTIC PARK, SAID POINT BEING THE POINT OF BEGINNING; THENCE CONTINUE SOUTH 88'32'40" WEST ALONG A LINE PARALLEL TO AND 119.00 FEET SOUTH OF SAID NORTH LINE OF SECTION 19, A DISTANCE OF 191.19 FEET TO A POINT ON THE WEST LINE OF SAID BLOCK 6; THENCE NORTH 01'58'11" WEST, ALONG SAID WEST LINE, A DISTANCE OF 32.71 FEET; THENCE NORTH 89'32'40" EAST ALONG THE NORTH LINE OF SAID BLOCK 6, A DISTANCE OF 32.71 FEET TO THE POINT OF BEGINNING.

CONTAINING 6252 SQUARE FEET OR 0.144 ACRES.