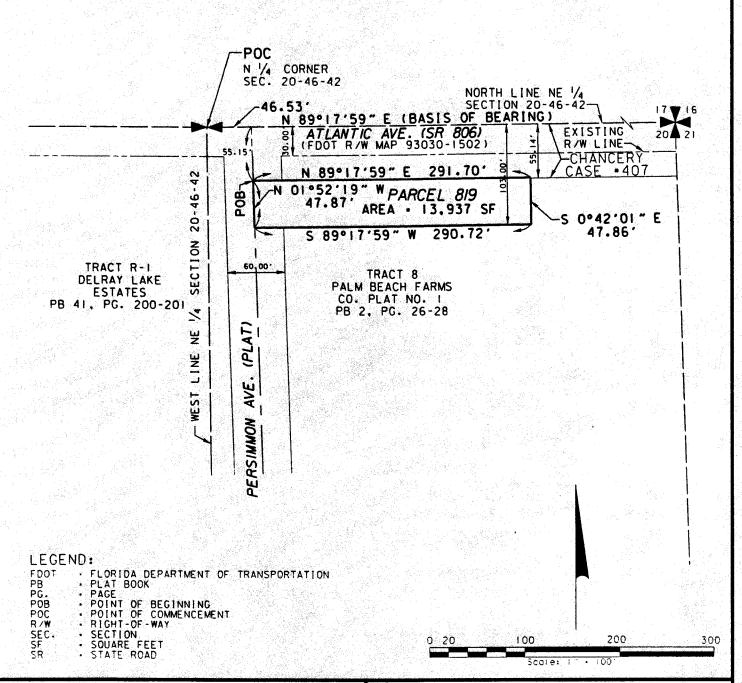

#### **DESCRIPTION & SKETCH**

PREPARED FOR:

PALM BEACH COUNTY, FLORIDA

PARCEL 819

PERPETUAL EASEMENT
ATLANTIC AVENUE (SR 806)
PALM BEACH COUNTY, FLORIDA

#### LEGAL DESCRIPTION

A PARCEL OF LAND LYING IN SECTION 20. TOWNSHIP 46 SOUTH, RANGE 42 EAST, BEING A PORTION OF TRACT 8, PALM BEACH FARMS COMPANY PLAT NO. 1, ACCORDING TO THE PLAT THEREOF, AS RECORDED IN PLAT BOOK 2. PAGES 26 THROUGH 28 OF THE PUBLIC RECORDS OF PALM BEACH COUNTY, FLORIDA, BEING MORE PARTICULARLY DESCRIBED AS FOLLOWS:

COMMENCE AT THE NORTHWEST CORNER OF THE NORTHEAST OUARTER OF SAID SECTION 20: THENCE NORTH 89°17′59″ EAST, ALONG THE NORTH LINE OF SAID NORTHEAST OUARTER OF SECTION 20, A DISTANCE OF 46.53 FEET TO A POINT ON THE NORTHERLY EXTENSION OF THE WEST LINE OF SAID TRACT 8: THENCE SOUTH 01°52′19″ EAST, ALONG SAID NORTHERLY EXTENSION, A DISTANCE OF 55.15 FEET TO THE POINT OF BEGINNING: THENCE NORTH 89°17′59″ EAST ALONG A LINE 55.14 FEET SOUTH OF THE NORTH LINE OF THE NORTHEAST OUARTER OF SAID SECTION 20, A DISTANCE OF 291.70 FEET; THENCE SOUTH 0°42′01″ EAST, A DISTANCE OF 47.86′ FEET; THENCE SOUTH 89°17′59″ WEST, ALONG A LINE 103.00 FEET SOUTH OF SAID NORTH LINE OF THE NORTHEAST OUARTER OF SAID SECTION 20, A DISTANCE OF 290.72 FEET; THENCE NORTH 01°52′19″ WEST, ALONG SAID WEST LINE OF TRACT 8, A DISTANCE OF 47.87 FEET; TO THE POINT OF BEGINNING.

CONTAINING 13,937 SQUARE FEET, MORE OR LESS.

#### SURVEYOR'S NOTES

- I. THIS DRAWING IS NOT A SURVEY.
- 2. NO SEARCH OF THE PUBLIC RECORDS HAS BEEN MADE BY THIS OFFICE.
- 3. THE DESCRIPTION SKETCH AND THE DESCRIPTION TEXT COMPRISE THE COMPLETE LEGAL DESCRIPTION. THE LEGAL DESCRIPTION IS NOT VALID UNLESS BOTH ACCOMPANY EACH OTHER.
- 4. THIS LEGAL DESCRIPTION IS NOT VALID WITHOUT THE SIGNATURE AND THE ORIGINAL RAISED SEAL OF A FLORIDA LICENSED SURVEYOR AND MAPPER EMPLOYED BY WANTMAN GROUP, INC.
- 5. THE BEARINGS SHOWN HEREON ARE BASED ON THE NORTH LINE OF THE NORTHEAST ONE-QUARTER OF SECTION 20. TOWNSHIP 46 SOUTH, RANGE 42 EAST, WHICH BEARS NORTH 89°17'59" EAST.