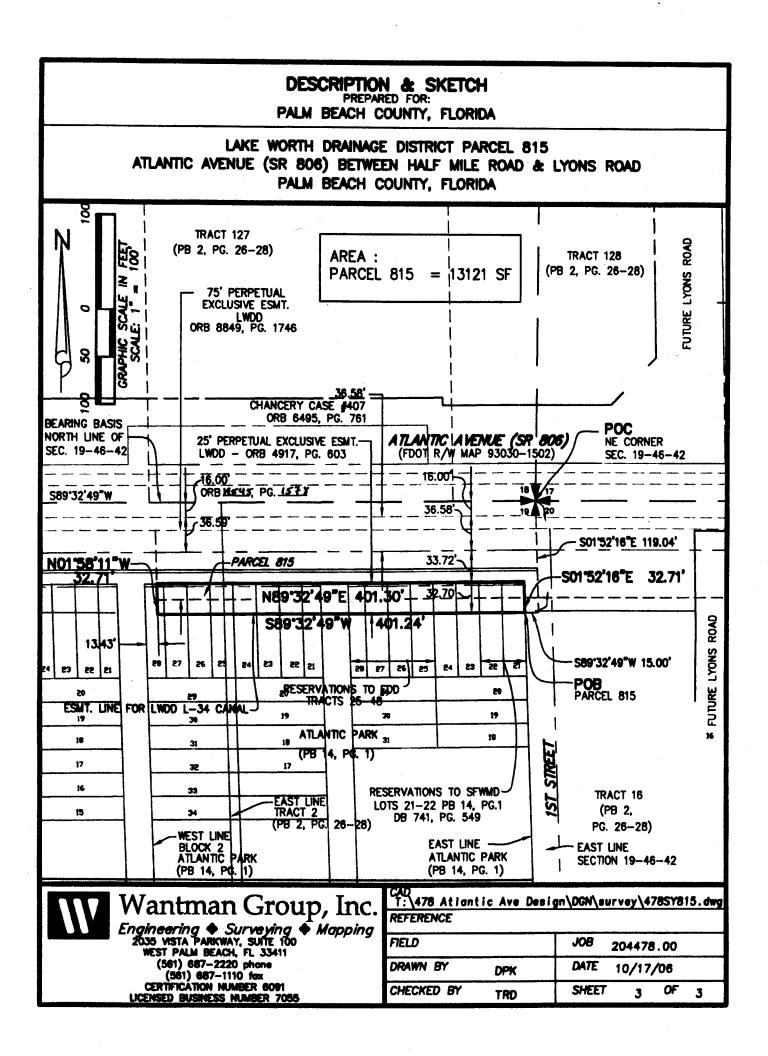

#### DESCRIPTION & SKETCH

PREPARED FOR: PALM BEACH COUNTY, FLORIDA

LAKE WORTH DRAINAGE DISTRICT PARCEL 815 ATLANTIC AVENUE (SR 808) BETWEEN HALF MILE ROAD & LYONS ROAD PALM BEACH COUNTY, FLORIDA

#### LEGAL DESCRIPTION

A PARCEL OF LAND LYING IN SECTION 19, TOWNSHIP 46 SOUTH, RANGE 42 EAST, BEING A PORTION OF, ATLANTIC PARK, ACCORDING TO THE PLAT THEREOF, AS RECORDED IN PLAT BOOK 14, PAGE 1 OF THE PUBLIC RECORDS OF PALM BEACH COUNTY, FLORIDA, BEING MORE PARTICULARLY DESCRIBED AS FOLLOWS:

COMMENCE AT THE NORTHEAST CORNER OF SAID SECTION 19; THENCE SOUTH 01'52'16" EAST, ALONG THE EAST LINE OF SAID SECTION 19, A DISTANCE OF 119.04 FEET; THENCE SOUTH 89'32'49" WEST, A DISTANCE OF 15.00 FEET TO THE POINT OF BEGINNING: THENCE CONTINUE SOUTH 89'32'49" WEST, A DISTANCE OF 401.24 FEET TO A POINT ON A LINE 13.43 FEET EAST OF AND PARALLEL WITH THE WEST LINE OF BLOCK 2 OF SAID ATLANTIC PARK; THENCE NORTH 01'58'11" WEST, ALONG SAID PARALLEL LINE, A DISTANCE OF 32.71 FEET; THENCE NORTH 89'32'49" EAST, A DISTANCE OF 401.30 FEET; THENCE SOUTH 01'52'16" EAST, A DISTANCE OF 32.71 FEET TO THE POINT OF BEGINNING.

CONTAINING 13121 SQUARE FEET OR 0.301 ACRES.