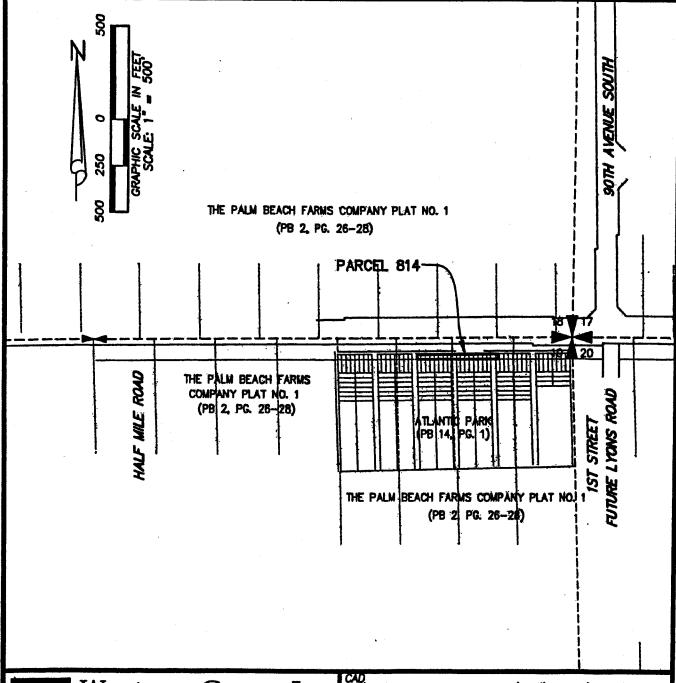

#### DESCRIPTION & SKETCH PREPARED FOR: PALM BEACH COUNTY, FLORIDA

LAKE WORTH DRAINAGE DISTRICT PARCEL 814 ATLANTIC AVENUE (SR 806) BETWEEN HALF MILE ROAD & LYONS ROAD PALM BEACH COUNTY, FLORIDA

#### LEGAL DESCRIPTION

A PARCEL OF LAND LYING IN SECTION 19, TOWNSHIP 46 SOUTH, RANGE 42 EAST, BEING A PORTION OF ATLANTIC PARK, ACCORDING TO THE PLAT THEREOF, AS RECORDED IN PLAT BOOK 14, PAGE 1 OF THE PUBLIC RECORDS OF PALM BEACH COUNTY, FLORIDA, BEING MORE PARTICULARLY DESCRIBED AS FOLLOWS:

COMMENCE AT THE NORTHEAST CORNER OF SAID SECTION 19; THENCE SOUTH 89'32'49" WEST, ALONG THE NORTH LINE OF SAID SECTION 19, A DISTANCE OF 418.45 FEET TO A POINT 13.43 FEET EAST OF THE PROLONGATION OF THE WEST LINE OF BLOCK 2 OF SAID ATLANTIC PARK; THENCE SOUTH 01'58'11" EAST, ALONG SAID LINE 13.43 FEET EAST OF THE WEST LINE OF BLOCK 2, A DISTANCE OF 88.33 FEET TO THE POINT OF BEGINNING: THENCE CONTINUE SOUTH 01'58'11" EAST, A DISTANCE OF 32.71 FEET; THENCE SOUTH 89'32'49" WEST, A DISTANCE OF 455.82 FEET TO A POINT ON THE WEST LINE OF BLOCK 4 OF SAID ATLANTIC PARK; THENCE NORTH 01'58'11" WEST, ALONG SAID WEST LINE OF BLOCK 4, A DISTANCE OF 32.71 FEET; THENCE NORTH 89'32'49" EAST, A DISTANCE OF 455.82 FEET TO THE POINT OF BEGINNING.

CONTAINING 14905 SQUARE FEET OR 0.342 ACRES.