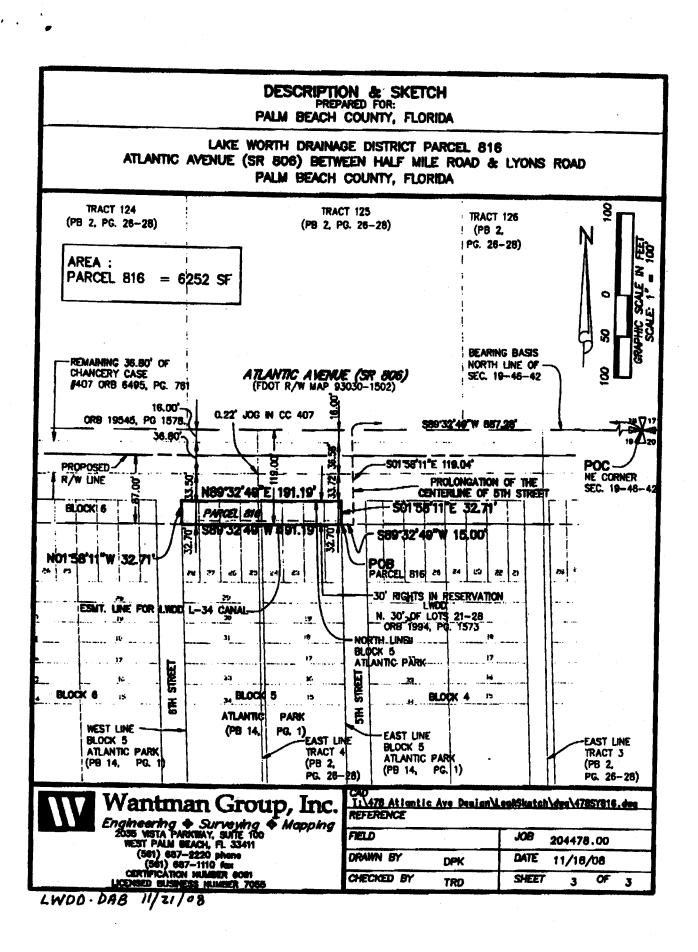

#### DESCRIPTION & SKETCH PREPARED FOR: PALM BEACH COUNTY, FLORIDA

LAKE WORTH DRAINAGE DISTRICT PARCEL 816 ATLANTIC AVENUE (SR 808) BETWEEN HALF MILE ROAD & LYONS ROAD PALM BEACH COUNTY, FLORIDA

#### LEGAL DESCRIPTION

A PARCEL OF LAND LYING IN SECTION 19, TOWNSHIP 46 SOUTH, RANGE 42 EAST, BEING A PORTION OF ATLANTIC PARK, ACCORDING TO THE PLAT THEREOF, AS RECORDED IN PLAT BOOK 14, PAGE 1 OF THE PUBLIC RECORDS OF PALM BEACH COUNTY, FLORIDA, BEING MORE PARTICULARLY DESCRIBED AS FOLLOWS:

COMMENCE AT THE NORTHEAST CORNER OF SAID SECTION 19; THENCE SOUTH 80:32'40" WEST, ALONG THE NORTH LINE OF SAID SECTION 19, A DISTANCE OF 867.28 FEET; THENCE SOUTH 01:88'11" EAST, ALONG THE PROLOMBATION OF THE CENTERLINE OF 5TH STREET AS SHOWN ON SAID PLAT OF ALLANTIC PARK, A DISTANCE OF 118.04 FEET; THENCE SOUTH 80:32'40" WEST, ALONG A LINE PARALLEL TO AND 119.00 FEET SOUTH OF SAID MORTH LINE OF SECTION 19, A DISTANCE OF 15.00 FEET TO A POINT ON THE EAST LINE OF BLOCK 5 OF SAID ATLANTIC PARK, SAID POINT BEING THE POINT OF BEGINNING; THENCE CONTINUE SOUTH 89:32'40" WEST ALONG A LINE PARALLEL TO AND 119.00 FEET SOUTH OF SAID NORTH LINE OF SECTION 19, A DISTANCE OF 191.19 FEET TO A POINT ON THE WEST LINE OF SAID BLOCK 5; THENCE NORTH 01:58'11" WEST, ALONG SAID WEST LINE, A DISTANCE OF 32.71 FEET; THENCE NORTH 80:32'40" EAST, ALONG THE NORTH LINE OF SAID BLOCK 5, A DISTANCE OF 191.19 FEET TO A POINT ON THE EAST LINE OF SAID BLOCK 5; THENCE SOUTH 01:58'11" EAST, ALONG SAID EAST LINE, A DISTANCE OF 32.71 FEET TO THE POINT OF BEGINNING.

CONTAINING 8252 SQUARE FEET OR 0.144 ACRES.