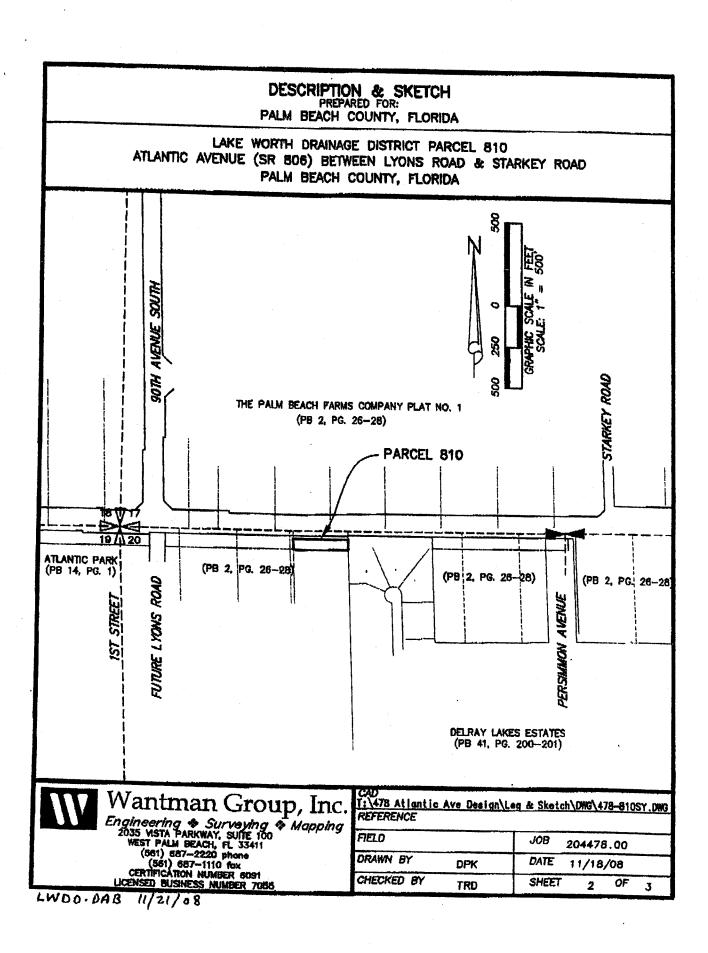

## DESCRIPTION & SKETCH PREPARED FOR:

PALM BEACH COUNTY, FLORIDA

LAKE WORTH DRAINAGE DISTRICT PARCEL 810 ATLANTIC AVENUE (SR 806) BETWEEN LYONS ROAD & STARKEY ROAD PALM BEACH COUNTY, FLORIDA

#### LEGEND

CSFFCD = CENTRAL AND SOUTHERN PLORIDA FLOOD CONTROL DISTRICT EASEMENT = EASEMENT

ESMT. DEED BOOK

= FLORIDA DEPARTMENT OF TRANSPORTATION = LAKE WORTH DRAINAGE DISTRICT = OFFICIAL RECORD BOOK FDOT

LWDD ORB

= PALM BEACH COUNTY = PLAT BOOK

POB POC

= POINT OF BEGINNING = POINT OF COMMENCEMENT = RIGHT-OF-WAY

R/W SEC.

= SECTION
= SQUARE FEET
= SOUTH FLORIDA WATER MANAGEMENT DISTRICT
= STATE ROAD