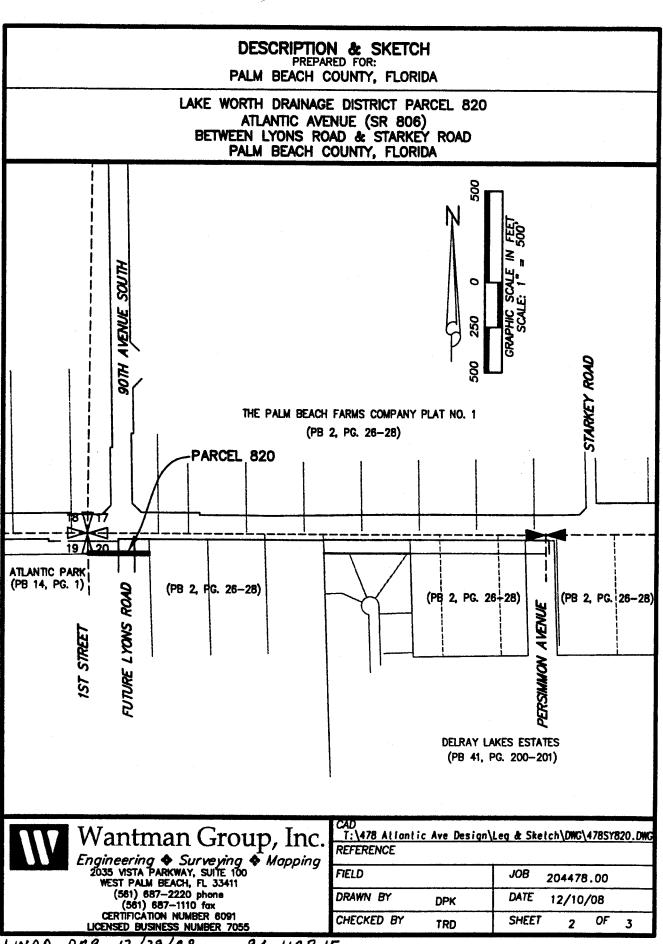

# DESCRIPTION & SKETCH PREPARED FOR:

PALM BEACH COUNTY, FLORIDA

LAKE WORTH DRAINAGE DISTRICT PARCEL 820 ATLANTIC AVENUE (SR 806)
BETWEEN LYONS ROAD & STARKEY ROAD PALM BEACH COUNTY, FLORIDA

#### LEGAL DESCRIPTION

A PARCEL OF LAND LYING IN SECTION 20, TOWNSHIP 48 SOUTH, RANGE 42 EAST, BEING A PORTION OF TRACT 18 OF THE PALM BEACH FARMS COMPANY PLAT NO. 1, ACCORDING TO THE PLAT THEREOF, AS RECORDED IN PLAT BOOK 2, PAGES 26 THROUGH 28 OF THE PUBLIC RECORDS OF PALM BEACH COUNTY, FLORIDA, BEING MORE PARTICULARLY DESCRIBED AS FOLLOWS:

COMMENCE AT THE NORTHWEST CORNER OF SAID SECTION 20; THENCE SOUTH 01°52'16" EAST, ALONG THE WEST LINE OF SAID SECTION 20, A DISTANCE OF 103.06 FEET TO THE POINT OF BEGINNING; THENCE SOUTH 89°58'57" EAST, ALONG A LINE 103.00 FEET SOUTH OF AND PARALLEL TO THE NORTH LINE OF SAID SECTION 20, A DISTANCE OF 347.93 FEET TO A POINT ON THE EAST LINE OF SAID TRACT 16; THENCE SOUTH 01°40'51" EAST, ALONG SAID EAST LINE, A DISTANCE OF 16.01 FEET; THENCE NORTH 89°58'57" WEST, ALONG A LINE 119.00 FEET SOUTH OF AND PARALLEL TO THE NORTH LINE OF SAID SECTION 20, A DISTANCE OF 347.87 FEET TO A POINT ON THE WEST LINE OF SAID SECTION 20; THENCE NORTH 01°52'16" WEST, ALONG SAID WEST LINE, A DISTANCE OF 16.01 FEET TO THE POINT OF BEGINNING.