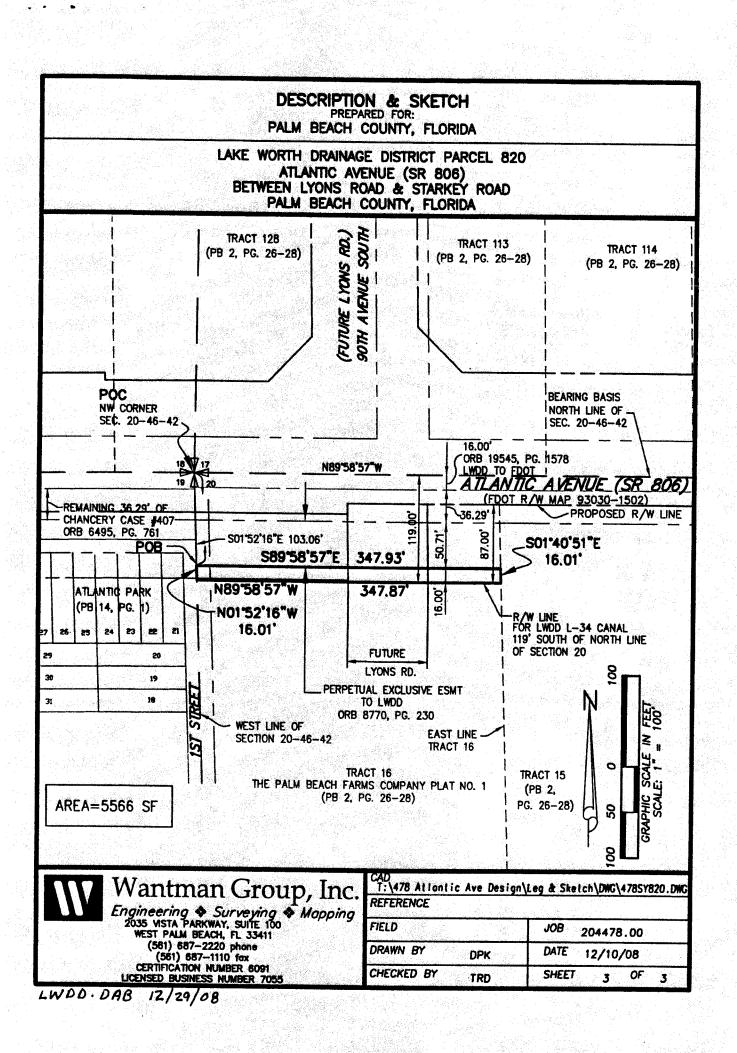

# DESCRIPTION & SKETCH PREPARED FOR:

PALM BEACH COUNTY, FLORIDA

LAKE WORTH DRAINAGE DISTRICT PARCEL 820 ATLANTIC AVENUE (SR 806)
BETWEEN LYONS ROAD & STARKEY ROAD PALM BEACH COUNTY, FLORIDA

#### LEGAL DESCRIPTION

A PARCEL OF LAND LYING IN SECTION 20, TOWNSHIP 48 SOUTH, RANGE 42 EAST, BEING A PORTION OF TRACT 18 OF THE PALM BEACH FARMS COMPANY PLAT NO. 1, ACCORDING TO THE PLAT THEREOF, AS RECORDED IN PLAT BOOK 2, PAGES 26 THROUGH 28 OF THE PUBLIC RECORDS OF PALM BEACH COUNTY, FLORIDA, BEING MORE PARTICULARLY DESCRIBED AS FOLLOWS:

COMMENCE AT THE NORTHWEST CORNER OF SAID SECTION 20; THENCE SOUTH 01°52'16" EAST, ALONG THE WEST LINE OF SAID SECTION 20, A DISTANCE OF 103.06 FEET TO THE POINT OF BEGINNING; THENCE SOUTH 89°58'57" EAST, ALONG A LINE 103.00 FEET SOUTH OF AND PARALLEL TO THE NORTH LINE OF SAID SECTION 20, A DISTANCE OF 347.93 FEET TO A POINT ON THE EAST LINE OF SAID TRACT 16; THENCE SOUTH 01°40'51" EAST, ALONG SAID EAST LINE, A DISTANCE OF 16.01 FEET; THENCE NORTH 89°58'57" WEST, ALONG A LINE 119.00 FEET SOUTH OF AND PARALLEL TO THE NORTH LINE OF SAID SECTION 20, A DISTANCE OF 347.87 FEET TO A POINT ON THE WEST LINE OF SAID SECTION 20; THENCE NORTH 01°52'16" WEST, ALONG SAID WEST LINE, A DISTANCE OF 16.01 FEET TO THE POINT OF BEGINNING.

CONTAINING 5566 SQUARE FEET OR 0.128 ACRES, MORE OR LESS.