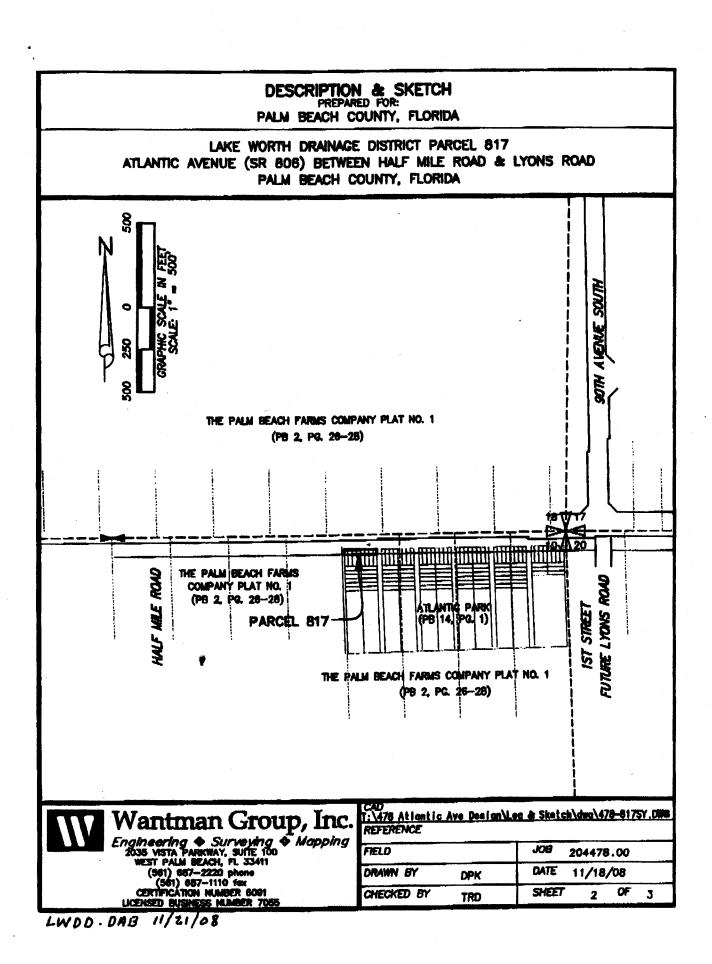

#### DESCRIPTION & SKETCH PREPARED FOR: PALM BEACH COUNTY, FLORIDA

LAKE WORTH DRAINAGE DISTRICT PARCEL 817 ATLANTIC AVENUE (SR 806) BETWEEN HALF MILE ROAD & LYONS ROAD PALM BEACH COUNTY, FLORIDA

#### LEGAL DESCRIPTION

A PARCEL OF LAND LYING IN SECTION 19, TOWNSHIP 46 SOUTH, RANGE 42 EAST, BEING A PORTION OF BLOCK 6 OF ATLANTIC PARK, ACCORDING TO THE PLAT THEREOF, AS RECORDED IN PLAT BOOK 14, PAGE 1 OF THE PUBLIC RECORDS OF PALM BEACH COUNTY, FLORIDA, BEING MORE PARTICULARLY DESCRIBED AS FOLLOWS:

COMMENCE AT THE NORTHEAST CORNER OF SAID SECTION 19; THENCE SOUTH 89'32'40" WEST, ALONG THE NORTH LINE OF SAID SECTION 19, A DISTANCE OF 1108.48 FEET; THENCE SOUTH 01'88'11" EAST, ALONG THE PROLONGATION OF THE CENTERLINE OF 6TH STREET, AS SHOWN ON SAID PLAT OF ATLANTIC PARK, A DISTANCE OF 119.04 FEET; THENCE SOUTH 89'32'40" WEST ALONG A LINE PARALLEL TO AND 119.00 FEET SOUTH OF SAID NORTH LINE OF SECTION 19, A DISTANCE OF 15.00 FEET TO A POINT ON THE EAST LINE OF BLOCK 6 OF ATLANTIC PARK, SAID POINT BEING THE POINT OF BEGINNING; THENCE CONTINUE SOUTH 88'32'40" WEST ALONG A LINE PARALLEL TO AND 119.00 FEET SOUTH OF SAID NORTH LINE OF SECTION 19, A DISTANCE OF 191.19 FEET TO A POINT ON THE WEST LINE OF SAID BLOCK 6; THENCE NORTH 01'58'11" WEST, ALONG SAID WEST LINE, A DISTANCE OF 32.71 FEET; THENCE NORTH 89'32'40" EAST ALONG THE NORTH LINE OF SAID BLOCK 6, A DISTANCE OF 32.71 FEET TO THE POINT OF BEGINNING.

CONTAINING 6252 SQUARE FEET OR 0.144 ACRES.