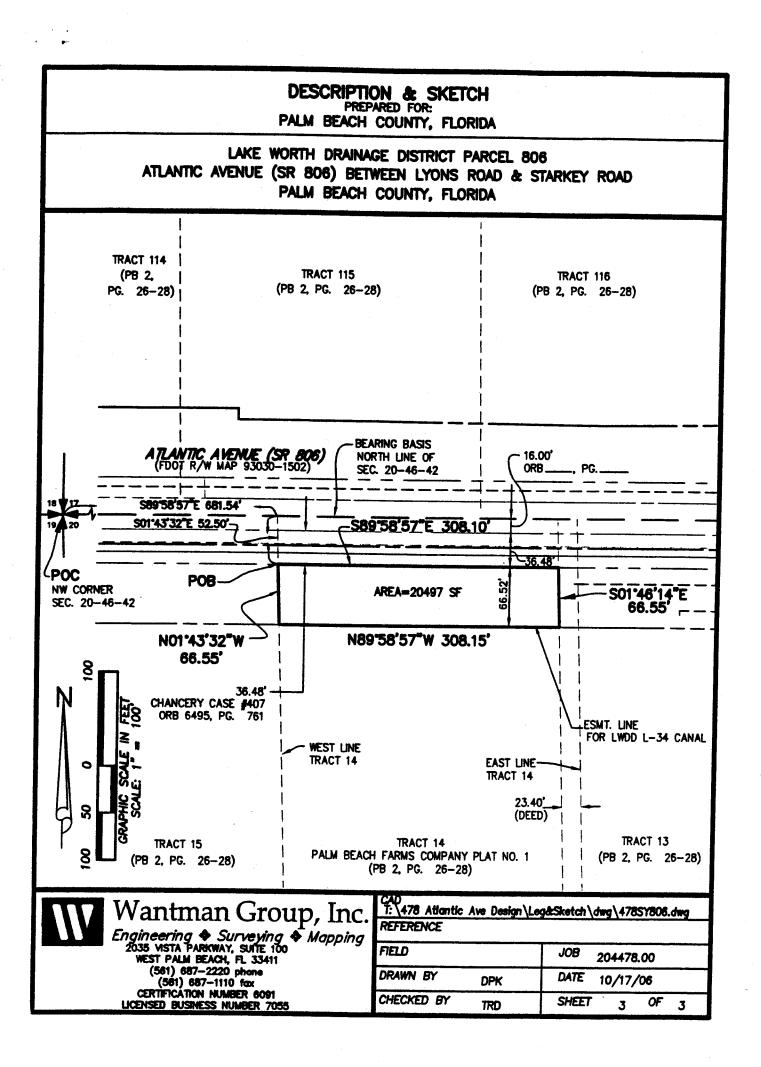

# DESCRIPTION & SKETCH PREPARED FOR: PALM BEACH COUNTY, FLORIDA LAKE WORTH DRAINAGE DISTRICT PARCEL 806 ATLANTIC AVENUE (SR 806) BETWEEN LYONS ROAD & STARKEY ROAD PALM BEACH COUNTY, FLORIDA THE PALM BEACH FARMS COMPANY PLAT NO. 1 (PB 2, PG. 26-28) PARCEL 806 ATLANTIC PARK (PB 14, PG. 1) (PB 2, PG. 26-28) (PB 2, PG. 26-28) PROPOSED LYDNS ROAD (PB 2, PG 26-28 AKENE DELRAY LAKES ESTATES (PB 41, PG. 200-201) Wantman Group, Inc. Engineering & Surveying & Mapping 2038 MSTA PARKWAY, SUITE 100 WEST PALM BEACH, FL 33411 (561) 687-2220 phone (561) 687-1110 fax CERTIFICATION NUMBER 6091 LICENSED BUSINESS NUMBER 7055 CAD 1: \478 Atlantic Ave Design\Leg&Sketch\dwg\478SY806.dwg REFERENCE FIELD JOB 204478.00 DRAWN BY DATE DPK 10/17/06 CHECKED BY TRD