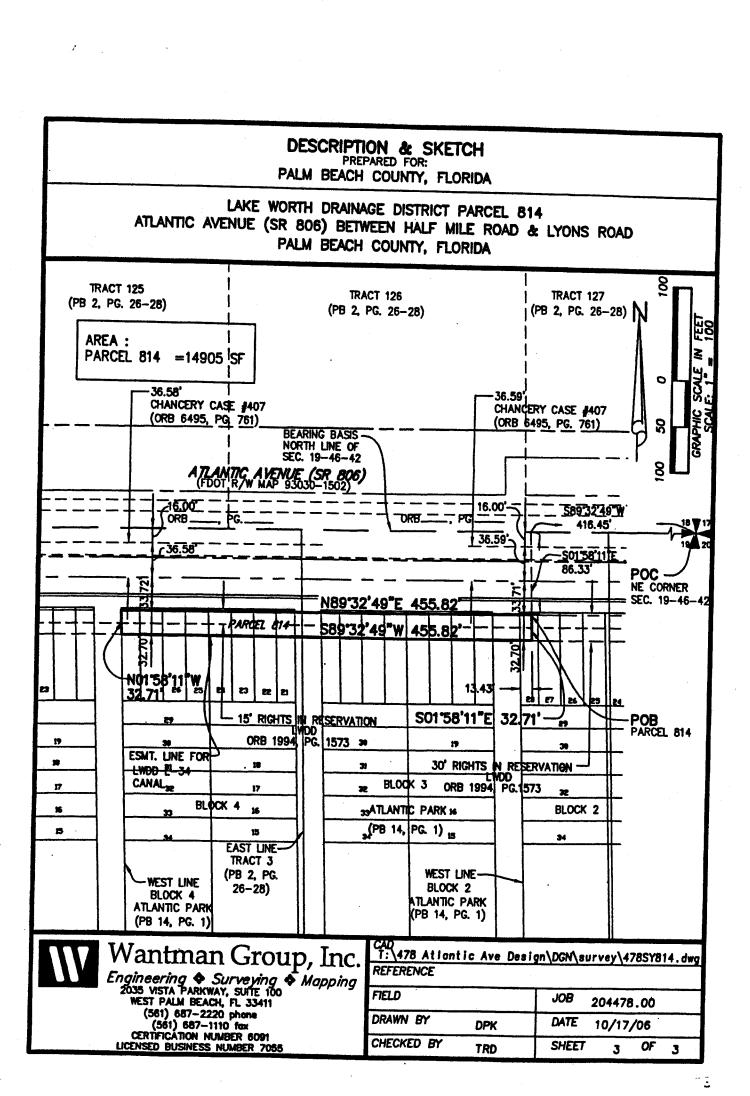

#### DESCRIPTION & SKETCH PREPARED FOR: PALM BEACH COUNTY, FLORIDA

LAKE WORTH DRAINAGE DISTRICT PARCEL 814 ATLANTIC AVENUE (SR 806) BETWEEN HALF MILE ROAD & LYONS ROAD PALM BEACH COUNTY, FLORIDA

#### LEGAL DESCRIPTION

A PARCEL OF LAND LYING IN SECTION 19, TOWNSHIP 46 SOUTH, RANGE 42 EAST, BEING A PORTION OF ATLANTIC PARK, ACCORDING TO THE PLAT THEREOF, AS RECORDED IN PLAT BOOK 14, PAGE 1 OF THE PUBLIC RECORDS OF PALM BEACH COUNTY, FLORIDA, BEING MORE PARTICULARLY DESCRIBED AS FOLLOWS:

COMMENCE AT THE NORTHEAST CORNER OF SAID SECTION 19; THENCE SOUTH 89'32'49" WEST, ALONG THE NORTH LINE OF SAID SECTION 19, A DISTANCE OF 418.45 FEET TO A POINT 13.43 FEET EAST OF THE PROLONGATION OF THE WEST LINE OF BLOCK 2 OF SAID ATLANTIC PARK; THENCE SOUTH 01'58'11" EAST, ALONG SAID LINE 13.43 FEET EAST OF THE WEST LINE OF BLOCK 2, A DISTANCE OF 88.33 FEET TO THE POINT OF BEGINNING: THENCE CONTINUE SOUTH 01'58'11" EAST, A DISTANCE OF 32.71 FEET; THENCE SOUTH 89'32'49" WEST, A DISTANCE OF 455.82 FEET TO A POINT ON THE WEST LINE OF BLOCK 4 OF SAID ATLANTIC PARK; THENCE NORTH 01'58'11" WEST, ALONG SAID WEST LINE OF BLOCK 4, A DISTANCE OF 32.71 FEET; THENCE NORTH 89'32'49" EAST, A DISTANCE OF 455.82 FEET TO THE POINT OF BEGINNING.

CONTAINING 14905 SQUARE FEET OR 0.342 ACRES.