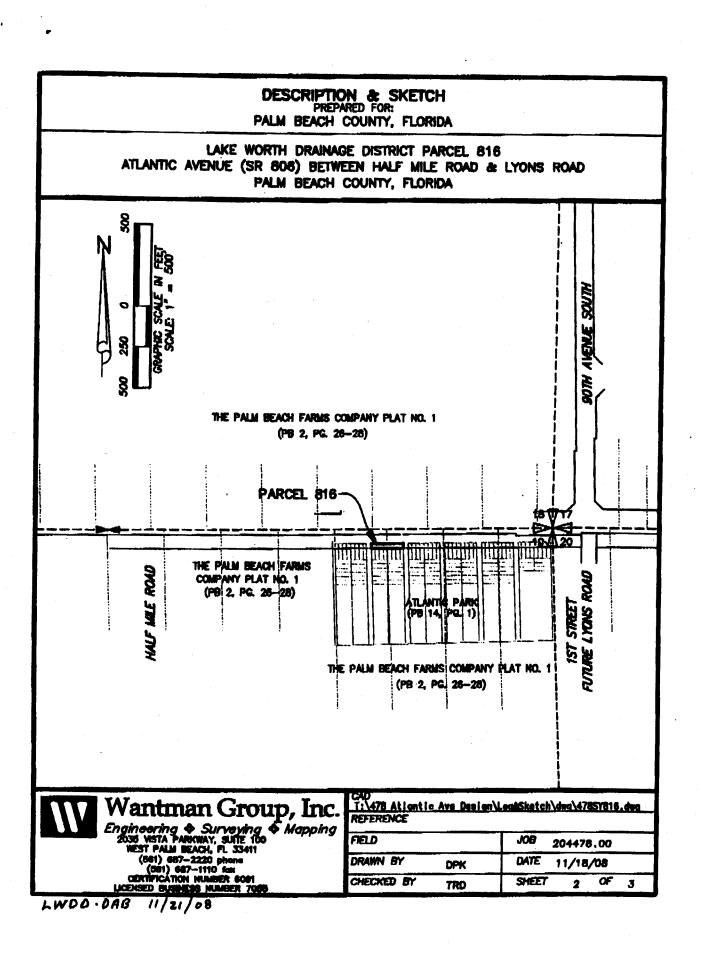

#### DESCRIPTION & SKETCH PREPARED FOR: PALM BEACH COUNTY, FLORIDA

LAKE WORTH DRAINAGE DISTRICT PARCEL 816 ATLANTIC AVENUE (SR 808) BETWEEN HALF MILE ROAD & LYONS ROAD PALM BEACH COUNTY, FLORIDA

#### LEGAL DESCRIPTION

A PARCEL OF LAND LYING IN SECTION 19, TOWNSHIP 46 SOUTH, RANGE 42 EAST, BEING A PORTION OF ATLANTIC PARK, ACCORDING TO THE PLAT THEREOF, AS RECORDED IN PLAT BOOK 14, PAGE 1 OF THE PUBLIC RECORDS OF PALM BEACH COUNTY, FLORIDA, BEING MORE PARTICULARLY DESCRIBED AS FOLLOWS:

COMMENCE AT THE NORTHEAST CORNER OF SAID SECTION 19; THENCE SOUTH 80:32'40" WEST, ALONG THE NORTH LINE OF SAID SECTION 19, A DISTANCE OF 867.28 FEET; THENCE SOUTH 01:88'11" EAST, ALONG THE PROLOMBATION OF THE CENTERLINE OF 5TH STREET AS SHOWN ON SAID PLAT OF ALLANTIC PARK, A DISTANCE OF 118.04 FEET; THENCE SOUTH 80:32'40" WEST, ALONG A LINE PARALLEL TO AND 119.00 FEET SOUTH OF SAID MORTH LINE OF SECTION 19, A DISTANCE OF 15.00 FEET TO A POINT ON THE EAST LINE OF BLOCK 5 OF SAID ATLANTIC PARK, SAID POINT BEING THE POINT OF BEGINNING; THENCE CONTINUE SOUTH 89:32'40" WEST ALONG A LINE PARALLEL TO AND 119.00 FEET SOUTH OF SAID NORTH LINE OF SECTION 19, A DISTANCE OF 191.19 FEET TO A POINT ON THE WEST LINE OF SAID BLOCK 5; THENCE NORTH 01:58'11" WEST, ALONG SAID WEST LINE, A DISTANCE OF 32.71 FEET; THENCE NORTH 80:32'40" EAST, ALONG THE NORTH LINE OF SAID BLOCK 5, A DISTANCE OF 191.19 FEET TO A POINT ON THE EAST LINE OF SAID BLOCK 5; THENCE SOUTH 01:58'11" EAST, ALONG SAID EAST LINE, A DISTANCE OF 32.71 FEET TO THE POINT OF BEGINNING.

CONTAINING 8252 SQUARE FEET OR 0.144 ACRES.