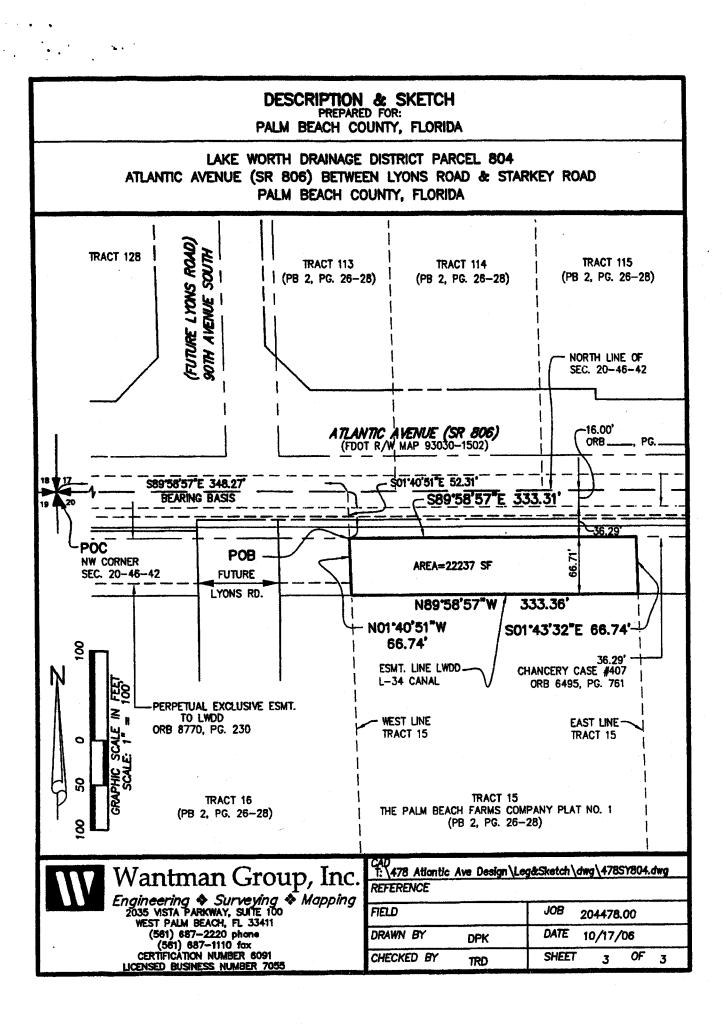

#### DESCRIPTION & SKETCH PREPARED FOR: PALM BEACH COUNTY, FLORIDA

LAKE WORTH DRAINAGE DISTRICT PARCEL 808 ATLANTIC AVENUE (SR 806) BETWEEN LYONS ROAD & STARKEY ROAD PALM BEACH COUNTY, FLORIDA

#### LEGAL DESCRIPTION

A PORTION OF LAND LYING IN SECTION 20, TOWNSHIP 46 SOUTH, RANGE 42 EAST, BEING A PORTION OF TRACT 14 OF THE PALM BEACH FARMS COMPANY PLAT NO. 1, ACCORDING TO THE PLAT THEREOF, AS RECORDED IN PLAT BOOK 2, PAGES 26 THROUGH 28, OF THE PUBLIC RECORDS OF PALM BEACH COUNTY, FLORIDA, BEING MORE PARTICULARLY DESCRIBED AS FOLLOWS:

COMMENCE AT THE NORTHWEST CORNER OF SAID SECTION 20; THENCE SOUTH 89'58'57" EAST, ALONG THE NORTH LINE OF SAID SECTION 20, A DISTANCE OF 681.54 FEET TO A POINT ON THE WEST LINE OF SAID TRACT 14, THENCE SOUTH 01"43"32" EAST, ALONG SAID WEST LINE, A DISTANCE OF 52.50 FEET TO THE POINT OF BEGINNING: THENCE SOUTH 89'38'57" EAST, A DISTANCE OF 308.10 FEET; THENCE SOUTH 01'46'14" EAST, A DISTANCE OF 88.55 FEET; THENCE NORTH 89'58'57" WEST, A DISTANCE OF 308.15 FEET TO A POINT ON THE WEST LINE OF SAID TRACT 14; THENCE NORTH 01'43'32" WEST, ALONG SAID WEST LINE, A DISTANCE OF 68.55 FEET TO THE POINT OF BEGINNING.

CONTAINING 20467 SQUARE FEET OR 0.471 ACRES, MORE OR LESS.