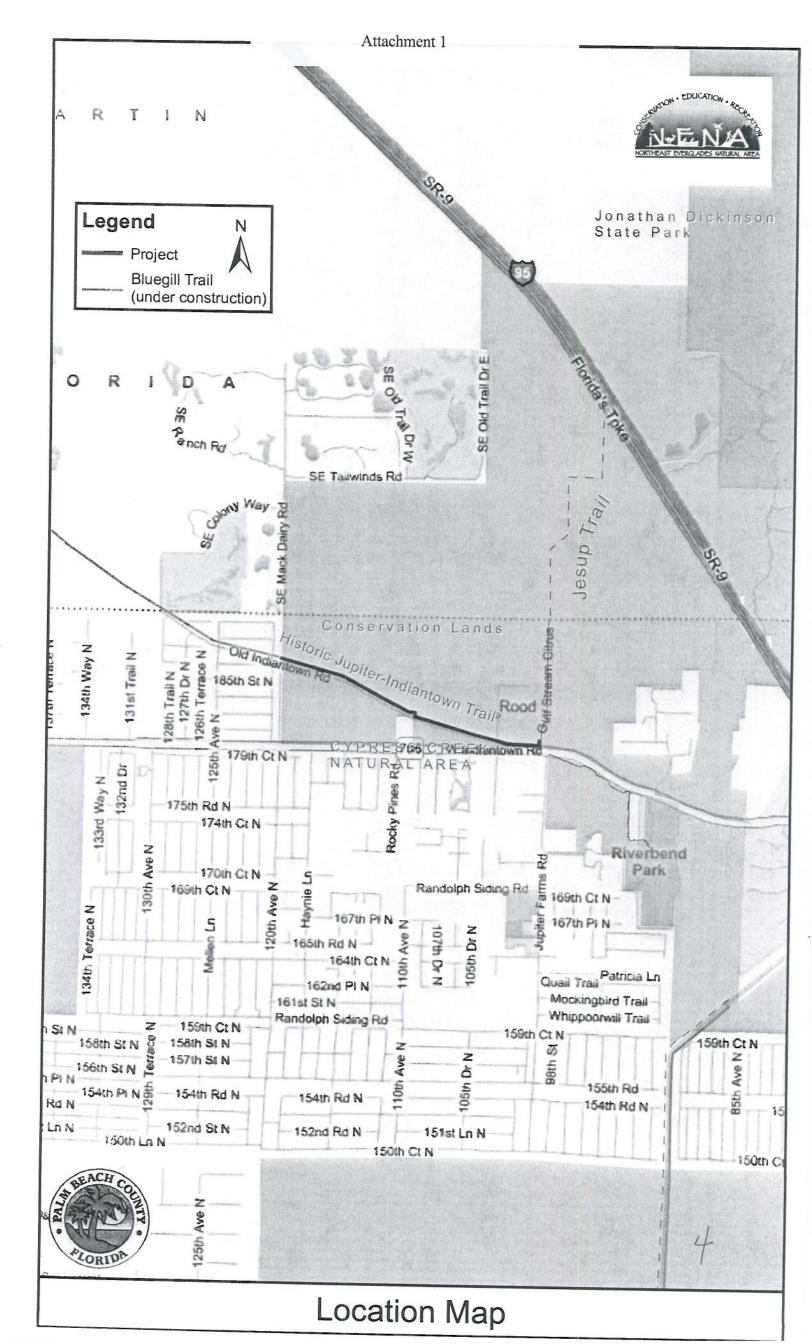

#### Attachments:

- 1. Location Map
- 2. Contract
- 3. Bid Tabulation Sheet
- 4. Budget Transfer (1226)
- 5. Budget Amendment (3654)

| Recommended by: | Fibard E- Wale                                               | ly 7/12/10                                                                                          |
|-----------------|--------------------------------------------------------------|-----------------------------------------------------------------------------------------------------|
| Approved by:    | Department Director<br>Administrator<br>County Administrator | U Date<br><u> <u> </u> </u> |

#### continued from page 1:

**Background and Justification:** The NENA program seeks to link 165,000 acres of conservation lands and a dozen visitor centers in southern Martin County and northern Palm Beach County by unique trail and information systems. The Project is a significant portion of the segment of Historic Jupiter-Indiantown Trail that lies in Palm Beach County; Historic Jupiter-Indiantown Trail in Martin County also provides non-vehicular access through large conservation lands. The Project provides access to hiking trails within the Cypress Creek Natural Area and includes public use facilities in the natural area consistent with requirements of several Florida Community Trust acquisition grants. The facilities include observation platforms, shade shelters, Native American chickee, fencing and gates, native landscaping for soil stabilization, equestrian amenities, trail post signs and information kiosks. The Project will implement a segment of the Future 2020 Bicycle Facilities Map. Bids were received through the Department of Environmental Resources Management by the Board of County Commissioners on March 9, 2010. There were no County Local Preference, Living Wage or Small Business Enterprise (SBE) requirements due to Federal requirements.