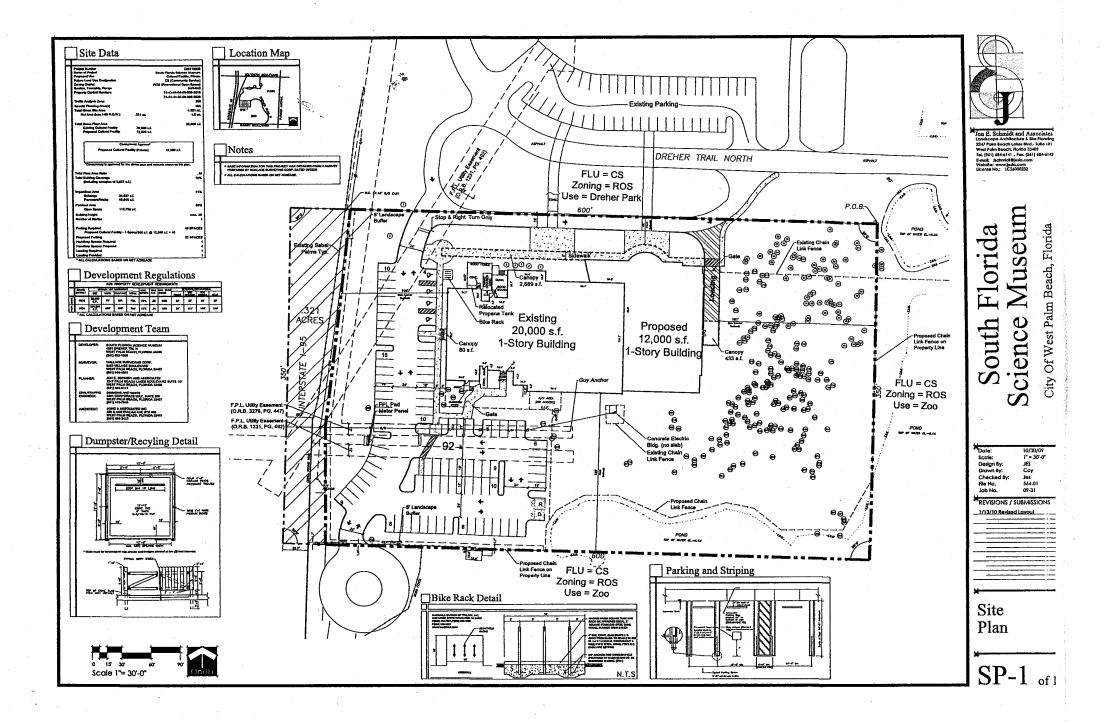

### SOUTH FLORIDA SCIENCE MUSEUM – PHASE I PROJECT DESCRIPTION

The current South Florida Science Museum was founded in 1959 to promote public involvement in the constantly changing world of science and technology. Since then, the population of Palm Beach County has increased by nearly five-fold. The existing South Florida Science Museum is a 20,000 square foot one story building on a 0.1321 acre site leased from the City of West Palm Beach and located in Dreher Park.

To meet the challenges of the future, South Florida Science Museum, Inc. has proposed a phased Capital Program. Phase I of this program is a \$3,432,200 construction project that consists of a 10,000 to 12,000 square foot addition to the existing 20,000 square foot Science Museum facility and adds approximately 90 parking spaces. The purpose of the new construction is to provide needed additional exhibition space, exhibits, class rooms, common and support areas, parking, and landscaping.

### **Project Elements**

Site Work Construction:

- Pedestrian connections and plazas
- Landscaping;
- Approximately 90 parking spaces;
- Signage;
- Tree Location/Replacement; and Utilities.

Science Center Facility Complete Construction of 10,000 0 12,000 square feet: