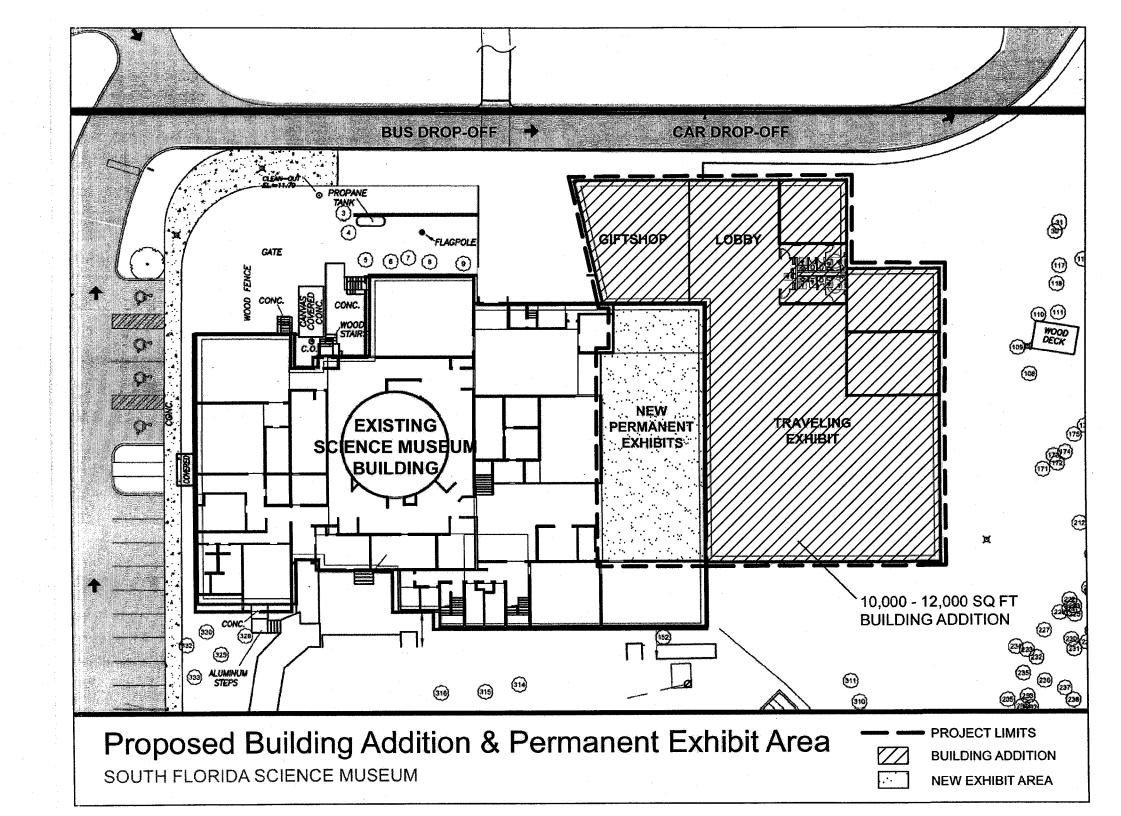

To meet the challenges of the future, South Florida Science Museum, Inc. has proposed a phased Capital Program. Phase I of this program is a \$3,432,200 construction project that consists of a 10,000 to 12,000 square foot addition to the existing 20,000 square foot Science Museum facility and adds approximately 90 parking spaces. The purpose of the new construction is to provide needed additional exhibition space, exhibits, class rooms, common and support areas, parking, and landscaping.

The Phase I project includes site work, landscaping, parking, construction of a 10,000 to 12,000 square foot addition, an entrance lobby, a gift shop, restrooms, and support areas including a mechanical area. In addition, Phase I includes construction of new permanent exhibits to be housed within approximately 3,000 square feet of the existing facility once traveling exhibits are relocated to the new traveling gallery area within the new addition.

### **Project Elements**

Site Work Construction:

- Pedestrian connections and plazas
- Landscaping;
- Approximately 90 parking spaces;
- Signage;
- Tree Location/Replacement; and Utilities.

Science Center Facility Complete Construction of 10,000 0 12,000 square feet:

- Traveling Exhibit gallery Space
- Two class rooms
- New entrance lobby
- Gift Shop
- Restrooms
- Support areas including a mechanical room

Construction of Permanent Exhibits:

• Development and construction of approximately 3,000 square feet of permanent exhibits to be housed in current facility (see proposed location on site plan).